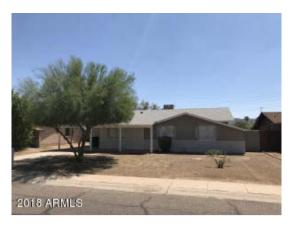

Phoenix, AZ 85040

by ClearCapital

**DRIVE-BY BPO** 

|                        | 0.11                 | 0.114             |                   | 0.110             |
|------------------------|----------------------|-------------------|-------------------|-------------------|
|                        | Subject              | Sold 1            | Sold 2 *          | Sold 3            |
| Street Address         | 2248 E. Chipman Road | 2161 E Violet Dr  | 2233 E Wier Ave   | 2308 E Chipman Rd |
| City, State            | Phoenix, AZ          | Phoenix, AZ       | Phoenix, AZ       | Phoenix, AZ       |
| Zip Code               | 85040                | 85040             | 85040             | 85040             |
| Datasource             | Tax Records          | MLS               | MLS               | MLS               |
| Miles to Subj.         |                      | 0.17 1            | 0.05 1            | 0.02 1            |
| Property Type          | SFR                  | SFR               | SFR               | SFR               |
| Original List Price \$ |                      | \$195,000         | \$184,900         | \$189,900         |
| List Price \$          |                      | \$180,000         | \$184,900         | \$189,900         |
| Sale Price \$          |                      | \$180,000         | \$184,000         | \$190,000         |
| Type of Financing      |                      | Fha               | Fmha              | Conventional      |
| Date of Sale           |                      | 1/22/2019         | 11/7/2018         | 3/15/2019         |
| DOM · Cumulative DOM   | ·                    | 82 · 87           | 23 · 58           | 2 · 38            |
| Age (# of years)       | 40                   | 69                | 53                | 54                |
| Condition              | Average              | Average           | Average           | Average           |
| Sales Type             |                      | Fair Market Value | Fair Market Value | Fair Market Value |
| Style/Design           | 1 Story Ranch        | 1 Story Ranch     | 1 Story Ranch     | 1 Story Ranch     |
| # Units                | 1                    | 1                 | 1                 | 1                 |
| Living Sq. Feet        | 1,539                | 1,603             | 1,525             | 1,690             |
| Bdrm · Bths · ½ Bths   | 4 · 2                | 3 · 1             | 3 · 2             | 4 · 2 · 1         |
| Total Room #           | 7                    | 6                 | 6                 | 7                 |
| Garage (Style/Stalls)  | None                 | Carport 1 Car     | Carport 1 Car     | Carport 1 Car     |
| Basement (Yes/No)      | No                   | No                | No                | No                |
| Basement (% Fin)       | 0%                   | 0%                | 0%                | 0%                |
| Basement Sq. Ft.       |                      |                   |                   |                   |
| Pool/Spa               |                      |                   |                   |                   |
| Lot Size               | 0.15 acres           | 0.16 acres        | 0.15 acres        | 0.14 acres        |
| Other                  | Tax 122, 07, 037     | MLS#5839427       | MLS#5818280       | MLS#5878729       |
| Net Adjustment         |                      | +\$2,400          | -\$500            | -\$5,000          |
| Adjusted Price         |                      | \$182,400         | \$183,500         | \$185,000         |

<sup>\*</sup> Sold 2 is the most comparable sale to the subject.

Reasons for Adjustments Why the comparable sale is superior or inferior to the subject.

Sold 1 Sale 1 has square feet that is superior to the subject, no pool, 3 bedrooms 1 bathroom, with a 1 car carport.

Sold 2 Sale 2 has three bedrooms two baths, no pool, square feet that is equal to the subject, with a one car carport.

Sold 3 Sale 3 has 4 bed 2.5 bathrooms, no pool, square feet that is superior to the subject, with a 1 car carport.