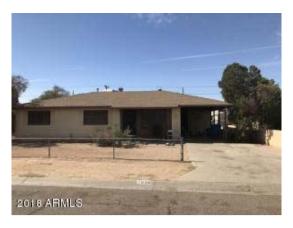

by ClearCapital

**DRIVE-BY BPO** 

| Current Listings       |                      |                   |                    |                   |
|------------------------|----------------------|-------------------|--------------------|-------------------|
|                        | Subject              | Listing 1         | Listing 2          | Listing 3 *       |
| Street Address         | 2248 E. Chipman Road | 4532 S 19th St    | 1839 E Atlanta Ave | 1916 E Illini St  |
| City, State            | Phoenix, AZ          | Phoenix, AZ       | Phoenix, AZ        | Phoenix, AZ       |
| Zip Code               | 85040                | 85040             | 85040              | 85040             |
| Datasource             | Tax Records          | MLS               | MLS                | MLS               |
| Miles to Subj.         |                      | 0.54 1            | 0.60 1             | 0.77 1            |
| Property Type          | SFR                  | SFR               | SFR                | SFR               |
| Original List Price \$ | \$                   | \$165             | \$199,900          | \$209,000         |
| List Price \$          |                      | \$165,000         | \$199,900          | \$209,000         |
| Original List Date     |                      | 02/02/2019        | 03/01/2019         | 02/25/2019        |
| DOM · Cumulative DOM   | ·                    | 54 · 55           | 10 · 28            | 31 · 32           |
| Age (# of years)       | 40                   | 70                | 63                 | 11                |
| Condition              | Average              | Average           | Average            | Average           |
| Sales Type             |                      | Fair Market Value | Fair Market Value  | Fair Market Value |
| Style/Design           | 1 Story Ranch        | 1 Story Ranch     | 1 Story Ranch      | 1 Story Ranch     |
| # Units                | 1                    | 1                 | 1                  | 1                 |
| Living Sq. Feet        | 1,539                | 1,676             | 1,426              | 1,540             |
| Bdrm · Bths · ½ Bths   | 4 · 2                | 4 · 2             | 4 · 2              | 4 · 2             |
| Total Room #           | 7                    | 7                 | 7                  | 7                 |
| Garage (Style/Stalls)  | None                 | None              | Carport 1 Car      | Attached 2 Car(s) |
| Basement (Yes/No)      | No                   | No                | No                 | No                |
| Basement (% Fin)       | 0%                   | 0%                | 0%                 | 0%                |
| Basement Sq. Ft.       |                      |                   |                    |                   |
| Pool/Spa               |                      |                   |                    |                   |
| Lot Size               | 0.15 acres           | 0.19 acres        | 0.16 acres         | 0.15 acres        |
| Other                  | Tax 122, 07, 037     | MLS#5877401       | MLS#5890183        | MLS#5887707       |

<sup>\*</sup> Listing 3 is the most comparable listing to the subject.

Listing Comments Why the comparable listing is superior or inferior to the subject.

Listing 1 List 1 has 4 bedrooms 2 bathrooms, no pool, square feet that is superior to the subject, with no covered parking.

**Listing 2** List 2 has four bedrooms two bathrooms, no pool, square feet that is inferior to the subject, with a one car carport.

**Listing 3** List 3 has square feet that is equal to the subject, no pool, 4 bed 2 bathrooms, with a 2 car garage.