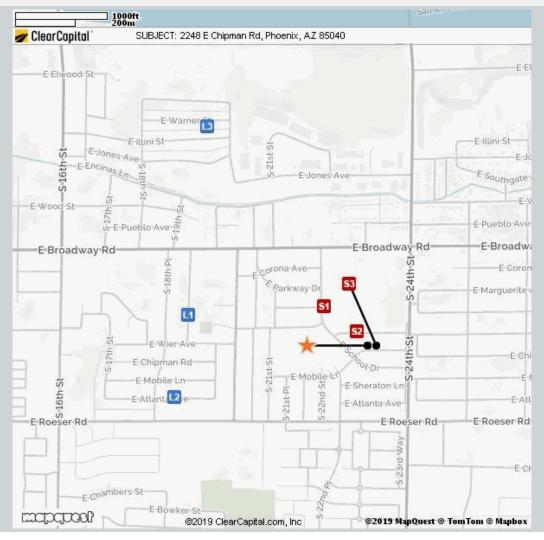

### **Sales Photos**

**DRIVE-BY BPO** 

Front

Front

**DRIVE-BY BPO** 

Suggested Repaired \$185,000

**Sale** \$184,000

| Comparable | Address                          | Miles to Subject        | Mapping Accuracy |
|------------|----------------------------------|-------------------------|------------------|
| * Subject  | 2248 E Chipman Rd, Phoenix, AZ   |                         | Parcel Match     |
| Listing 1  | 4532 S 19th St, Phoenix, AZ      | 0.54 Miles <sup>1</sup> | Parcel Match     |
| Listing 2  | 1839 E Atlanta Ave , Phoenix, AZ | 0.60 Miles <sup>1</sup> | Parcel Match     |
| Listing 3  | 1916 E Illini St , Phoenix, AZ   | 0.77 Miles <sup>1</sup> | Parcel Match     |
| Sold 1     | 2161 E Violet Dr , Phoenix, AZ   | 0.17 Miles <sup>1</sup> | Parcel Match     |
| Sold 2     | 2233 E Wier Ave , Phoenix, AZ    | 0.05 Miles <sup>1</sup> | Parcel Match     |
| Sold 3     | 2308 E Chipman Rd , Phoenix, AZ  | 0.02 Miles 1            | Parcel Match     |

<sup>&</sup>lt;sup>1</sup> The Comparable "Distance from Subject" value has been calculated by the Clear Capital system.

<sup>&</sup>lt;sup>2</sup> The Comparable "Distance from Subject" value has been provided by the Real Estate Professional.