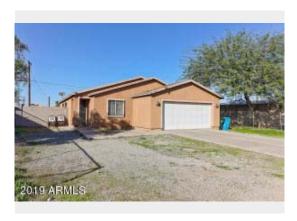

Phoenix, AZ 85040

by ClearCapital

**DRIVE-BY BPO** 

|                        | 0.11                 | 0.114             |                   | 0.110             |
|------------------------|----------------------|-------------------|-------------------|-------------------|
|                        | Subject              | Sold 1            | Sold 2 *          | Sold 3            |
| Street Address         | 2248 E. Chipman Road | 2161 E Violet Dr  | 2233 E Wier Ave   | 2308 E Chipman Rd |
| City, State            | Phoenix, AZ          | Phoenix, AZ       | Phoenix, AZ       | Phoenix, AZ       |
| Zip Code               | 85040                | 85040             | 85040             | 85040             |
| Datasource             | Tax Records          | MLS               | MLS               | MLS               |
| Miles to Subj.         |                      | 0.17 1            | 0.05 1            | 0.02 1            |
| Property Type          | SFR                  | SFR               | SFR               | SFR               |
| Original List Price \$ |                      | \$195,000         | \$184,900         | \$189,900         |
| List Price \$          |                      | \$180,000         | \$184,900         | \$189,900         |
| Sale Price \$          |                      | \$180,000         | \$184,000         | \$190,000         |
| Type of Financing      |                      | Fha               | Fmha              | Conventional      |
| Date of Sale           |                      | 1/22/2019         | 11/7/2018         | 3/15/2019         |
| DOM · Cumulative DOM   | ·                    | 82 · 87           | 23 · 58           | 2 · 38            |
| Age (# of years)       | 40                   | 69                | 53                | 54                |
| Condition              | Average              | Average           | Average           | Average           |
| Sales Type             |                      | Fair Market Value | Fair Market Value | Fair Market Value |
| Style/Design           | 1 Story Ranch        | 1 Story Ranch     | 1 Story Ranch     | 1 Story Ranch     |
| # Units                | 1                    | 1                 | 1                 | 1                 |
| Living Sq. Feet        | 1,539                | 1,603             | 1,525             | 1,690             |
| Bdrm · Bths · ½ Bths   | 4 · 2                | 3 · 1             | 3 · 2             | 4 · 2 · 1         |
| Total Room #           | 7                    | 6                 | 6                 | 7                 |
| Garage (Style/Stalls)  | None                 | Carport 1 Car     | Carport 1 Car     | Carport 1 Car     |
| Basement (Yes/No)      | No                   | No                | No                | No                |
| Basement (% Fin)       | 0%                   | 0%                | 0%                | 0%                |
| Basement Sq. Ft.       |                      |                   |                   |                   |
| Pool/Spa               |                      |                   |                   |                   |
| Lot Size               | 0.15 acres           | 0.16 acres        | 0.15 acres        | 0.14 acres        |
| Other                  | Tax 122, 07, 037     | MLS#5839427       | MLS#5818280       | MLS#5878729       |
| Net Adjustment         |                      | +\$2,400          | -\$500            | -\$5,000          |
| Adjusted Price         |                      | \$182,400         | \$183,500         | \$185,000         |

<sup>\*</sup> Sold 2 is the most comparable sale to the subject.

Reasons for Adjustments Why the comparable sale is superior or inferior to the subject.

Sold 1 Sale 1 has square feet that is superior to the subject, no pool, 3 bedrooms 1 bathroom, with a 1 car carport.

Sold 2 Sale 2 has three bedrooms two baths, no pool, square feet that is equal to the subject, with a one car carport.

Sold 3 Sale 3 has 4 bed 2.5 bathrooms, no pool, square feet that is superior to the subject, with a 1 car carport.