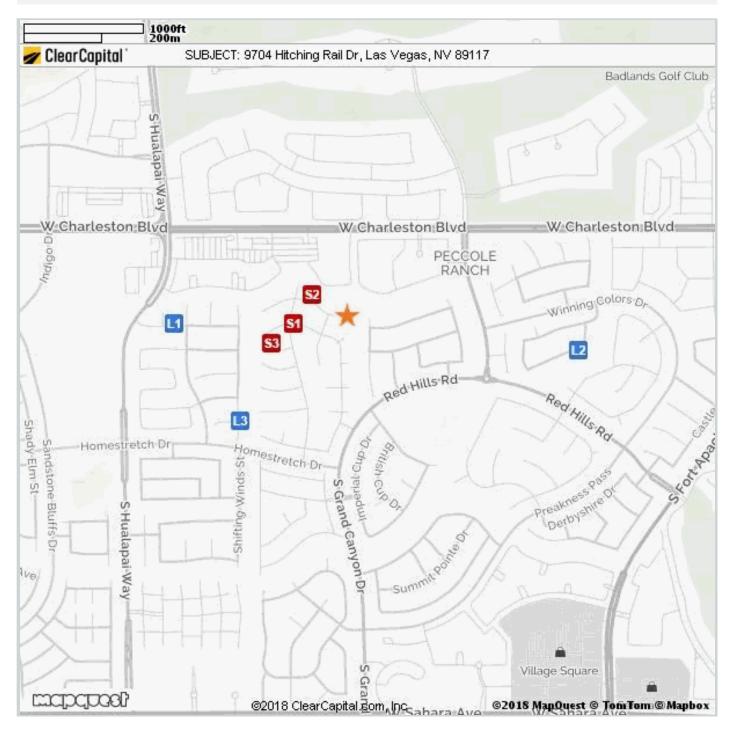

### **ClearMaps Addendum**

Address  $\bigstar$  97 Loan Number 36568

☆ 9704 Hitching Rail Drive, Las Vegas, NV 89117 36568 Suggested List \$325,000

Suggested Repaired \$325,000

Sale \$315,000

| Comparable | Address                                 | Miles to Subject        | Mapping Accuracy |
|------------|-----------------------------------------|-------------------------|------------------|
| ★ Subject  | 9704 Hitching Rail Dr, Las Vegas, NV    |                         | Parcel Match     |
| Listing 1  | 9921 Peseo Cresta Ave, Las Vegas, NV    | 0.35 Miles <sup>1</sup> | Parcel Match     |
| Listing 2  | 9321 Valencia Canyon Dr, Las Vegas, NV  | 0.49 Miles <sup>1</sup> | Parcel Match     |
| Listing 3  | 1609 Calle Montery St, Las Vegas, NV    | 0.30 Miles <sup>1</sup> | Parcel Match     |
| Sold 1     | 1405 Chaparral Summit Dr, Las Vegas, NV | 0.10 Miles <sup>1</sup> | Parcel Match     |
| Sold 2     | 9745 Trail Rider Dr, Las Vegas, NV      | 0.08 Miles <sup>1</sup> | Parcel Match     |
| Sold 3     | 9764 Horse Back Cir, Las Vegas, NV      | 0.15 Miles <sup>1</sup> | Parcel Match     |