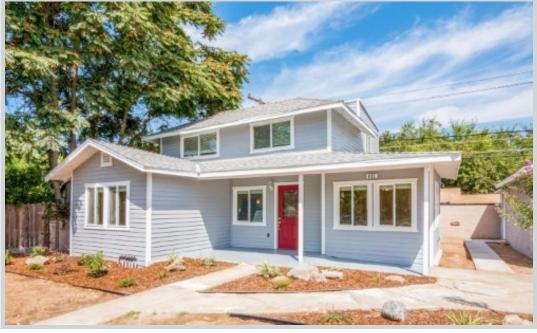

Listing 2 EQUAL AREA INFLUENCES, COMP ROOF, CENT.AIR, INSIDE LAUNDRY, WOOD EXT. completely remodeled home. It has brand new everything from top to bottom. It is also located in the prestigious Old Fresno High near the Gazebo Gardens. You name it and this home has it; granite counters, new cabinets, new flooring, new AC unit, new carpets, remodeled restrooms and fresh paint inside and out.