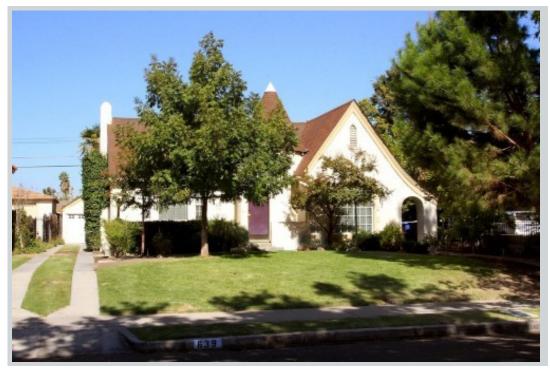

Listing Comments Why the comparable listing is superior or inferior to the subject.

Listing 1 EQUAL AREA INFLUENCES, COMP ROOF, CENT.AIR, INSIDE LAUNDRY, WOOD EXT. This Taylor Wheeler classic is in the heart of the Historic Fresno High area of the Tower District. It is a charming 3 Bedroom home with beautiful hardwood floors and a large open Family Room with an attractive wood trimming fireplace adjacent to the Formal dining area making the home feel larger than its 1620 SqFt of living space. The first bedroom is extra large and has its own exit as do the other two bedrooms. The backyard feature a pergola for private enjoyment on a quiet evening. The easy to maintain yard makes for greater living pleasure.