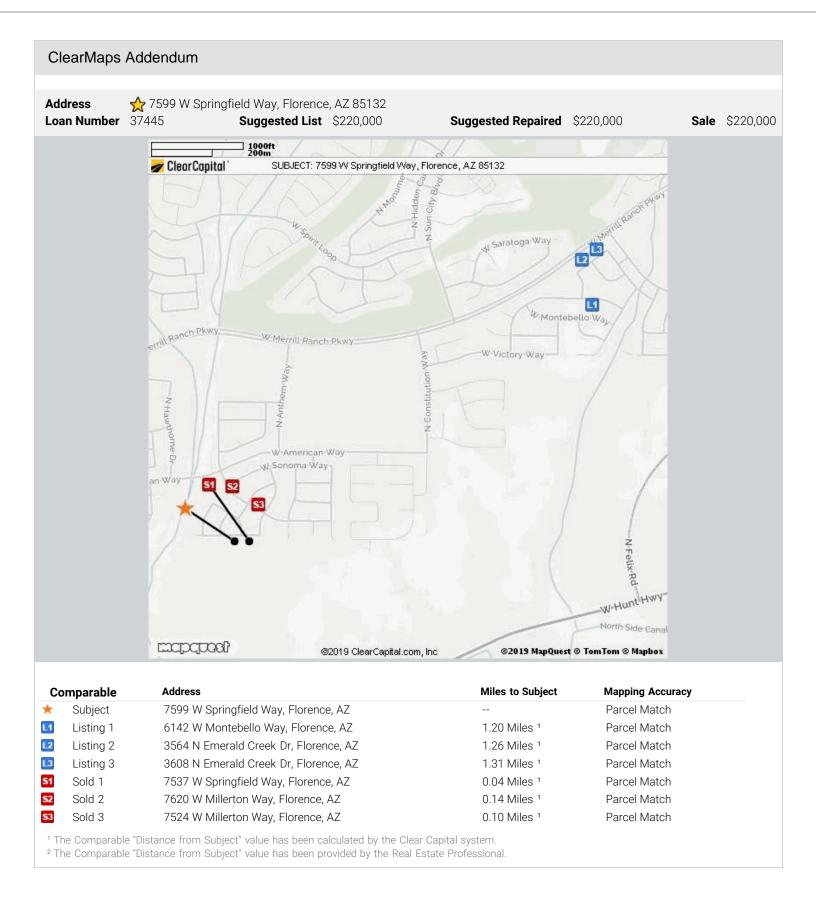

Client(s): Wedgewood Inc

Property ID: 26304475

Florence, AZ 85132

37445 Loan Number **\$220,000**• As-Is Value

by ClearCapital

|                        | Listing 1 *                                                                                                                                               | Listing 2                                                                                                                                                                                                                                                                                                                                                                                                                                                                                                                                                                                                                                  | Listing 3                                                                                                                                                                                                                                                                                                                                                                                                                                                                                                                                                                                                                                                                                                                                                                                                                                                                                                                                                                                                                                                                                     |
|------------------------|-----------------------------------------------------------------------------------------------------------------------------------------------------------|--------------------------------------------------------------------------------------------------------------------------------------------------------------------------------------------------------------------------------------------------------------------------------------------------------------------------------------------------------------------------------------------------------------------------------------------------------------------------------------------------------------------------------------------------------------------------------------------------------------------------------------------|-----------------------------------------------------------------------------------------------------------------------------------------------------------------------------------------------------------------------------------------------------------------------------------------------------------------------------------------------------------------------------------------------------------------------------------------------------------------------------------------------------------------------------------------------------------------------------------------------------------------------------------------------------------------------------------------------------------------------------------------------------------------------------------------------------------------------------------------------------------------------------------------------------------------------------------------------------------------------------------------------------------------------------------------------------------------------------------------------|
| 7599 W Springfield Way | 6142 W Montebello Way                                                                                                                                     | 3564 N Emerald Creek Dr                                                                                                                                                                                                                                                                                                                                                                                                                                                                                                                                                                                                                    | 3608 N Emerald Creek D                                                                                                                                                                                                                                                                                                                                                                                                                                                                                                                                                                                                                                                                                                                                                                                                                                                                                                                                                                                                                                                                        |
| Florence, AZ           | Florence, AZ                                                                                                                                              | Florence, AZ                                                                                                                                                                                                                                                                                                                                                                                                                                                                                                                                                                                                                               | Florence, AZ                                                                                                                                                                                                                                                                                                                                                                                                                                                                                                                                                                                                                                                                                                                                                                                                                                                                                                                                                                                                                                                                                  |
| 85132                  | 85132                                                                                                                                                     | 85132                                                                                                                                                                                                                                                                                                                                                                                                                                                                                                                                                                                                                                      | 85132                                                                                                                                                                                                                                                                                                                                                                                                                                                                                                                                                                                                                                                                                                                                                                                                                                                                                                                                                                                                                                                                                         |
| Tax Records            | MLS                                                                                                                                                       | MLS                                                                                                                                                                                                                                                                                                                                                                                                                                                                                                                                                                                                                                        | MLS                                                                                                                                                                                                                                                                                                                                                                                                                                                                                                                                                                                                                                                                                                                                                                                                                                                                                                                                                                                                                                                                                           |
|                        | 1.20 1                                                                                                                                                    | 1.26 1                                                                                                                                                                                                                                                                                                                                                                                                                                                                                                                                                                                                                                     | 1.31 1                                                                                                                                                                                                                                                                                                                                                                                                                                                                                                                                                                                                                                                                                                                                                                                                                                                                                                                                                                                                                                                                                        |
| SFR                    | SFR                                                                                                                                                       | SFR                                                                                                                                                                                                                                                                                                                                                                                                                                                                                                                                                                                                                                        | SFR                                                                                                                                                                                                                                                                                                                                                                                                                                                                                                                                                                                                                                                                                                                                                                                                                                                                                                                                                                                                                                                                                           |
| \$                     | \$289,900                                                                                                                                                 | \$314,900                                                                                                                                                                                                                                                                                                                                                                                                                                                                                                                                                                                                                                  | \$322,000                                                                                                                                                                                                                                                                                                                                                                                                                                                                                                                                                                                                                                                                                                                                                                                                                                                                                                                                                                                                                                                                                     |
|                        | \$289,900                                                                                                                                                 | \$309,900                                                                                                                                                                                                                                                                                                                                                                                                                                                                                                                                                                                                                                  | \$322,000                                                                                                                                                                                                                                                                                                                                                                                                                                                                                                                                                                                                                                                                                                                                                                                                                                                                                                                                                                                                                                                                                     |
|                        | 02/13/2019                                                                                                                                                | 12/14/2018                                                                                                                                                                                                                                                                                                                                                                                                                                                                                                                                                                                                                                 | 02/06/2019                                                                                                                                                                                                                                                                                                                                                                                                                                                                                                                                                                                                                                                                                                                                                                                                                                                                                                                                                                                                                                                                                    |
|                        | 51 · 52                                                                                                                                                   | 103 · 113                                                                                                                                                                                                                                                                                                                                                                                                                                                                                                                                                                                                                                  | 57 · 59                                                                                                                                                                                                                                                                                                                                                                                                                                                                                                                                                                                                                                                                                                                                                                                                                                                                                                                                                                                                                                                                                       |
| 12                     | 11                                                                                                                                                        | 13                                                                                                                                                                                                                                                                                                                                                                                                                                                                                                                                                                                                                                         | 8                                                                                                                                                                                                                                                                                                                                                                                                                                                                                                                                                                                                                                                                                                                                                                                                                                                                                                                                                                                                                                                                                             |
| Average                | Average                                                                                                                                                   | Average                                                                                                                                                                                                                                                                                                                                                                                                                                                                                                                                                                                                                                    | Average                                                                                                                                                                                                                                                                                                                                                                                                                                                                                                                                                                                                                                                                                                                                                                                                                                                                                                                                                                                                                                                                                       |
|                        | Fair Market Value                                                                                                                                         | Fair Market Value                                                                                                                                                                                                                                                                                                                                                                                                                                                                                                                                                                                                                          | Fair Market Value                                                                                                                                                                                                                                                                                                                                                                                                                                                                                                                                                                                                                                                                                                                                                                                                                                                                                                                                                                                                                                                                             |
| Neutral ; Residential  | Neutral ; Residential                                                                                                                                     | Neutral ; Residential                                                                                                                                                                                                                                                                                                                                                                                                                                                                                                                                                                                                                      | Neutral ; Residential                                                                                                                                                                                                                                                                                                                                                                                                                                                                                                                                                                                                                                                                                                                                                                                                                                                                                                                                                                                                                                                                         |
| Neutral ; Residential  | Neutral ; Residential                                                                                                                                     | Neutral ; Residential                                                                                                                                                                                                                                                                                                                                                                                                                                                                                                                                                                                                                      | Neutral ; Residential                                                                                                                                                                                                                                                                                                                                                                                                                                                                                                                                                                                                                                                                                                                                                                                                                                                                                                                                                                                                                                                                         |
| 2 Stories Cluster      | 2 Stories Cluster                                                                                                                                         | 2 Stories Cluster                                                                                                                                                                                                                                                                                                                                                                                                                                                                                                                                                                                                                          | 2 Stories Cluster                                                                                                                                                                                                                                                                                                                                                                                                                                                                                                                                                                                                                                                                                                                                                                                                                                                                                                                                                                                                                                                                             |
| 1                      | 1                                                                                                                                                         | 1                                                                                                                                                                                                                                                                                                                                                                                                                                                                                                                                                                                                                                          | 1                                                                                                                                                                                                                                                                                                                                                                                                                                                                                                                                                                                                                                                                                                                                                                                                                                                                                                                                                                                                                                                                                             |
| 2,268                  | 3,774                                                                                                                                                     | 3,209                                                                                                                                                                                                                                                                                                                                                                                                                                                                                                                                                                                                                                      | 4,111                                                                                                                                                                                                                                                                                                                                                                                                                                                                                                                                                                                                                                                                                                                                                                                                                                                                                                                                                                                                                                                                                         |
| 5 · 3                  | 4 · 3 · 1                                                                                                                                                 | 6 · 4                                                                                                                                                                                                                                                                                                                                                                                                                                                                                                                                                                                                                                      | 4 · 3 · 1                                                                                                                                                                                                                                                                                                                                                                                                                                                                                                                                                                                                                                                                                                                                                                                                                                                                                                                                                                                                                                                                                     |
| 13                     | 14                                                                                                                                                        | 16                                                                                                                                                                                                                                                                                                                                                                                                                                                                                                                                                                                                                                         | 14                                                                                                                                                                                                                                                                                                                                                                                                                                                                                                                                                                                                                                                                                                                                                                                                                                                                                                                                                                                                                                                                                            |
| Attached 2 Car(s)      | Attached 3 Car(s)                                                                                                                                         | Attached 3 Car(s)                                                                                                                                                                                                                                                                                                                                                                                                                                                                                                                                                                                                                          | Attached 3 Car(s)                                                                                                                                                                                                                                                                                                                                                                                                                                                                                                                                                                                                                                                                                                                                                                                                                                                                                                                                                                                                                                                                             |
| No                     | No                                                                                                                                                        | No                                                                                                                                                                                                                                                                                                                                                                                                                                                                                                                                                                                                                                         | No                                                                                                                                                                                                                                                                                                                                                                                                                                                                                                                                                                                                                                                                                                                                                                                                                                                                                                                                                                                                                                                                                            |
| 0%                     | 0%                                                                                                                                                        | 0%                                                                                                                                                                                                                                                                                                                                                                                                                                                                                                                                                                                                                                         | 0%                                                                                                                                                                                                                                                                                                                                                                                                                                                                                                                                                                                                                                                                                                                                                                                                                                                                                                                                                                                                                                                                                            |
|                        |                                                                                                                                                           |                                                                                                                                                                                                                                                                                                                                                                                                                                                                                                                                                                                                                                            |                                                                                                                                                                                                                                                                                                                                                                                                                                                                                                                                                                                                                                                                                                                                                                                                                                                                                                                                                                                                                                                                                               |
|                        |                                                                                                                                                           | Pool - Yes                                                                                                                                                                                                                                                                                                                                                                                                                                                                                                                                                                                                                                 | Pool - Yes                                                                                                                                                                                                                                                                                                                                                                                                                                                                                                                                                                                                                                                                                                                                                                                                                                                                                                                                                                                                                                                                                    |
| 0.13 acres             | 0.20 acres                                                                                                                                                | 0.19 acres                                                                                                                                                                                                                                                                                                                                                                                                                                                                                                                                                                                                                                 | 0.17 acres                                                                                                                                                                                                                                                                                                                                                                                                                                                                                                                                                                                                                                                                                                                                                                                                                                                                                                                                                                                                                                                                                    |
|                        | 85132  Tax Records   SFR  \$  12  Average   Neutral; Residential  Neutral; Residential  2 Stories Cluster  1  2,268  5 · 3  13  Attached 2 Car(s)  No  0% | 85132       85132         Tax Records       MLS          1.20 ¹         SFR       SFR         \$       \$289,900          \$289,900         02/13/2019          51 · 52         12       11         Average       Average          Fair Market Value         Neutral; Residential       Neutral; Residential         Neutral; Residential       Neutral; Residential         2 Stories Cluster       2 Stories Cluster         1       1         2,268       3,774         5 · 3       4 · 3 · 1         13       14         Attached 2 Car(s)       Attached 3 Car(s)         No       0%                     0.13 acres       0.20 acres | 85132         85132         85132         MLS           Tax Records         MLS         MLS            1.20 ¹         1.26 ¹           SFR         SFR         SFR           \$         \$289,900         \$314,900            \$289,900         \$309,900           02/13/2019         12/14/2018            51 · 52         103 · 113           12         11         13           Average         Average         Average            Fair Market Value         Fair Market Value           Neutral; Residential         Neutral; Residential         Neutral; Residential           Neutral; Residential         Neutral; Residential         Neutral; Residential           Neutral; Residential         Neutral; Residential         Neutral; Residential           1         1         1         1           2,268         3,774         3,209           5 · 3         4 · 3 · 1         6 · 4           13         14         16           Attached 2 Car(s)         Attached 3 Car(s)         Attached 3 Car(s)           No         No         No           0%         0%         0% |

<sup>\*</sup> Listing 1 is the most comparable listing to the subject.

<sup>&</sup>lt;sup>1</sup> Comp's "Miles to Subject" was calculated by the system.

<sup>&</sup>lt;sup>2</sup> Comp's "Miles to Subject" provided by Real Estate Professional.

Client(s): Wedgewood Inc

Property ID: 26304475

Effective: 04/05/2019 Page: 3 of 16

Florence, AZ 85132

37445 Loan Number **\$220,000**• As-Is Value

Recent Sales Subject Sold 1 \* Sold 2 Sold 3 7524 W Millerton Way Street Address 7599 W Springfield Way 7537 W Springfield Way 7620 W Millerton Way City, State Florence, AZ Florence, AZ Florence, AZ Florence, AZ Zip Code 85132 85132 85132 85132 **Datasource** Tax Records MLS MLS MLS Miles to Subj. 0.04 1 0.14 1 0.10 1 **Property Type** SFR SFR SFR SFR Original List Price \$ --\$210,000 \$219,900 \$245,000 List Price \$ \$200,000 \$219,900 \$234,000 Sale Price \$ --\$203,000 \$219,900 \$237,000 Type of Financing Fha Cash Va **Date of Sale** --01/11/2019 02/26/2019 03/27/2019 **DOM** · Cumulative DOM -- - -- $34 \cdot 77$  $14 \cdot 25$ 47 · 86 12 12 10 11 Age (# of years) Condition Average Average Average Average Sales Type Fair Market Value Fair Market Value Fair Market Value Location Neutral ; Residential Neutral: Residential Neutral ; Residential Neutral ; Residential View Neutral; Residential Neutral; Residential Neutral; Residential Neutral; Residential 2 Stories Cluster 2 Stories Cluster 2 Stories Cluster 2 Stories Cluster Style/Design 1 # Units 1 1 1 2,268 2,269 2,701 2,858 Living Sq. Feet Bdrm · Bths · ½ Bths 5 · 3 5 · 3  $4 \cdot 2 \cdot 1$ 5 · 3 Total Room # 14 Attached 2 Car(s) Attached 2 Car(s) Attached 3 Car(s) Attached 2 Car(s) Garage (Style/Stalls) No No No No Basement (Yes/No) 0% 0% 0% 0% Basement (% Fin) Basement Sq. Ft. Pool/Spa Pool - Yes 0.13 acres Lot Size 0.13 acres 0.22 acres 0.12 acres Other None None None None **Net Adjustment** --+\$5,000 +\$1,830 +\$600 \$208,000 \$221,730 \$237,600 **Adjusted Price** 

<sup>\*</sup> Sold 1 is the most comparable sale to the subject.

<sup>&</sup>lt;sup>1</sup> Comp's "Miles to Subject" was calculated by the system.

<sup>&</sup>lt;sup>2</sup> Comp's "Miles to Subject" provided by Real Estate Professional.