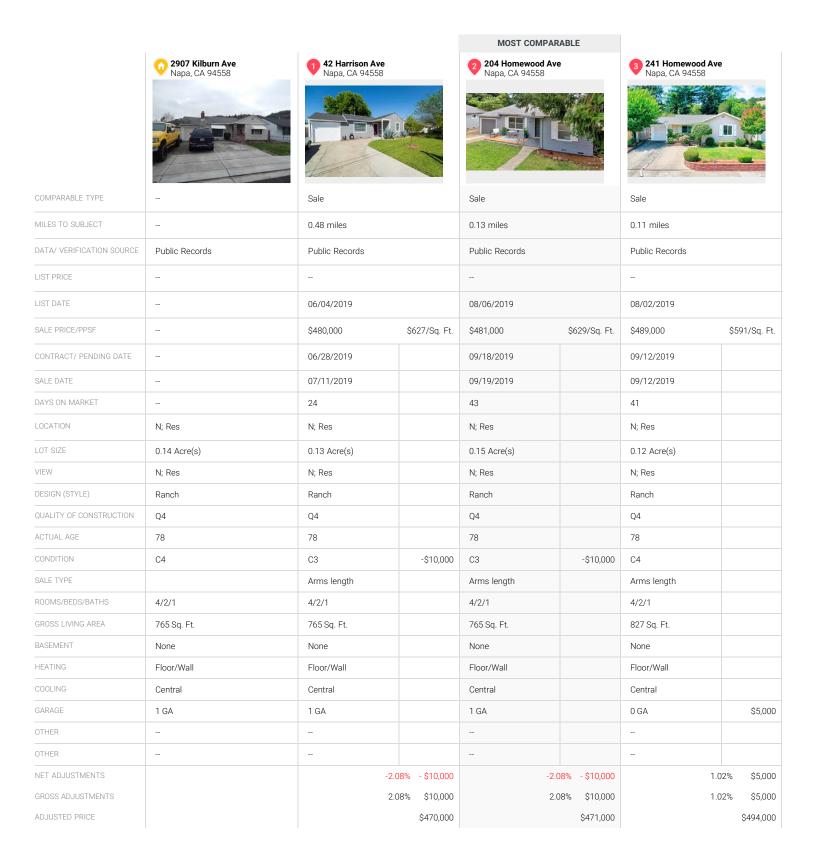

# **Sales Comparison (Continued)**

|                           | 2907 Kilburn Ave<br>Napa, CA 94558 | 2891 Kilburn Ave<br>Napa, CA 94558 |                                                                                                                                                                                                                                                                                                                                                                                                                                                                                                                                                                                                                                                                                                                                                                                                                                                                                                                                                                                                                                                                                                                                                                                                                                                                                                                                                                                                                                                                                                                                                                                                                                                                                                                                                                                                                                                                                                                                                                                                                                                                                                                                |   |   |  |
|---------------------------|------------------------------------|------------------------------------|--------------------------------------------------------------------------------------------------------------------------------------------------------------------------------------------------------------------------------------------------------------------------------------------------------------------------------------------------------------------------------------------------------------------------------------------------------------------------------------------------------------------------------------------------------------------------------------------------------------------------------------------------------------------------------------------------------------------------------------------------------------------------------------------------------------------------------------------------------------------------------------------------------------------------------------------------------------------------------------------------------------------------------------------------------------------------------------------------------------------------------------------------------------------------------------------------------------------------------------------------------------------------------------------------------------------------------------------------------------------------------------------------------------------------------------------------------------------------------------------------------------------------------------------------------------------------------------------------------------------------------------------------------------------------------------------------------------------------------------------------------------------------------------------------------------------------------------------------------------------------------------------------------------------------------------------------------------------------------------------------------------------------------------------------------------------------------------------------------------------------------|---|---|--|
|                           | • Napa, CA 94000                   | Napa, CA 94000                     |                                                                                                                                                                                                                                                                                                                                                                                                                                                                                                                                                                                                                                                                                                                                                                                                                                                                                                                                                                                                                                                                                                                                                                                                                                                                                                                                                                                                                                                                                                                                                                                                                                                                                                                                                                                                                                                                                                                                                                                                                                                                                                                                |   |   |  |
|                           |                                    | 100                                |                                                                                                                                                                                                                                                                                                                                                                                                                                                                                                                                                                                                                                                                                                                                                                                                                                                                                                                                                                                                                                                                                                                                                                                                                                                                                                                                                                                                                                                                                                                                                                                                                                                                                                                                                                                                                                                                                                                                                                                                                                                                                                                                |   |   |  |
|                           |                                    |                                    |                                                                                                                                                                                                                                                                                                                                                                                                                                                                                                                                                                                                                                                                                                                                                                                                                                                                                                                                                                                                                                                                                                                                                                                                                                                                                                                                                                                                                                                                                                                                                                                                                                                                                                                                                                                                                                                                                                                                                                                                                                                                                                                                |   |   |  |
|                           |                                    |                                    |                                                                                                                                                                                                                                                                                                                                                                                                                                                                                                                                                                                                                                                                                                                                                                                                                                                                                                                                                                                                                                                                                                                                                                                                                                                                                                                                                                                                                                                                                                                                                                                                                                                                                                                                                                                                                                                                                                                                                                                                                                                                                                                                |   |   |  |
|                           |                                    |                                    | The state of the s |   |   |  |
| COMPARABLE TYPE           | -                                  | Sale                               |                                                                                                                                                                                                                                                                                                                                                                                                                                                                                                                                                                                                                                                                                                                                                                                                                                                                                                                                                                                                                                                                                                                                                                                                                                                                                                                                                                                                                                                                                                                                                                                                                                                                                                                                                                                                                                                                                                                                                                                                                                                                                                                                |   |   |  |
| MILES TO SUBJECT          | -                                  | 0.05 miles                         |                                                                                                                                                                                                                                                                                                                                                                                                                                                                                                                                                                                                                                                                                                                                                                                                                                                                                                                                                                                                                                                                                                                                                                                                                                                                                                                                                                                                                                                                                                                                                                                                                                                                                                                                                                                                                                                                                                                                                                                                                                                                                                                                |   |   |  |
| DATA/ VERIFICATION SOURCE | Public Records                     | Public Records                     |                                                                                                                                                                                                                                                                                                                                                                                                                                                                                                                                                                                                                                                                                                                                                                                                                                                                                                                                                                                                                                                                                                                                                                                                                                                                                                                                                                                                                                                                                                                                                                                                                                                                                                                                                                                                                                                                                                                                                                                                                                                                                                                                |   |   |  |
| LIST PRICE                |                                    |                                    |                                                                                                                                                                                                                                                                                                                                                                                                                                                                                                                                                                                                                                                                                                                                                                                                                                                                                                                                                                                                                                                                                                                                                                                                                                                                                                                                                                                                                                                                                                                                                                                                                                                                                                                                                                                                                                                                                                                                                                                                                                                                                                                                |   |   |  |
| LIST DATE                 |                                    | 05/01/2019                         |                                                                                                                                                                                                                                                                                                                                                                                                                                                                                                                                                                                                                                                                                                                                                                                                                                                                                                                                                                                                                                                                                                                                                                                                                                                                                                                                                                                                                                                                                                                                                                                                                                                                                                                                                                                                                                                                                                                                                                                                                                                                                                                                |   |   |  |
| SALE PRICE/PPSF           |                                    | \$510,000                          | \$510,000 \$683/Sq. Ft.                                                                                                                                                                                                                                                                                                                                                                                                                                                                                                                                                                                                                                                                                                                                                                                                                                                                                                                                                                                                                                                                                                                                                                                                                                                                                                                                                                                                                                                                                                                                                                                                                                                                                                                                                                                                                                                                                                                                                                                                                                                                                                        |   |   |  |
| CONTRACT/ PENDING DATE    |                                    | 08/27/2019                         |                                                                                                                                                                                                                                                                                                                                                                                                                                                                                                                                                                                                                                                                                                                                                                                                                                                                                                                                                                                                                                                                                                                                                                                                                                                                                                                                                                                                                                                                                                                                                                                                                                                                                                                                                                                                                                                                                                                                                                                                                                                                                                                                |   |   |  |
| SALE DATE                 |                                    | 09/04/2019                         |                                                                                                                                                                                                                                                                                                                                                                                                                                                                                                                                                                                                                                                                                                                                                                                                                                                                                                                                                                                                                                                                                                                                                                                                                                                                                                                                                                                                                                                                                                                                                                                                                                                                                                                                                                                                                                                                                                                                                                                                                                                                                                                                |   |   |  |
| DAYS ON MARKET            |                                    | 117                                |                                                                                                                                                                                                                                                                                                                                                                                                                                                                                                                                                                                                                                                                                                                                                                                                                                                                                                                                                                                                                                                                                                                                                                                                                                                                                                                                                                                                                                                                                                                                                                                                                                                                                                                                                                                                                                                                                                                                                                                                                                                                                                                                |   |   |  |
| LOCATION                  | N; Res                             | N; Res                             |                                                                                                                                                                                                                                                                                                                                                                                                                                                                                                                                                                                                                                                                                                                                                                                                                                                                                                                                                                                                                                                                                                                                                                                                                                                                                                                                                                                                                                                                                                                                                                                                                                                                                                                                                                                                                                                                                                                                                                                                                                                                                                                                |   |   |  |
| LOT SIZE                  | 0.14 Acre(s)                       | 0.14 Acre(s)                       |                                                                                                                                                                                                                                                                                                                                                                                                                                                                                                                                                                                                                                                                                                                                                                                                                                                                                                                                                                                                                                                                                                                                                                                                                                                                                                                                                                                                                                                                                                                                                                                                                                                                                                                                                                                                                                                                                                                                                                                                                                                                                                                                |   |   |  |
| VIEW                      | N; Res                             | N; Res                             |                                                                                                                                                                                                                                                                                                                                                                                                                                                                                                                                                                                                                                                                                                                                                                                                                                                                                                                                                                                                                                                                                                                                                                                                                                                                                                                                                                                                                                                                                                                                                                                                                                                                                                                                                                                                                                                                                                                                                                                                                                                                                                                                |   |   |  |
| DESIGN (STYLE)            | Ranch                              | Ranch                              |                                                                                                                                                                                                                                                                                                                                                                                                                                                                                                                                                                                                                                                                                                                                                                                                                                                                                                                                                                                                                                                                                                                                                                                                                                                                                                                                                                                                                                                                                                                                                                                                                                                                                                                                                                                                                                                                                                                                                                                                                                                                                                                                |   |   |  |
| QUALITY OF CONSTRUCTION   | Q4                                 | Q4                                 |                                                                                                                                                                                                                                                                                                                                                                                                                                                                                                                                                                                                                                                                                                                                                                                                                                                                                                                                                                                                                                                                                                                                                                                                                                                                                                                                                                                                                                                                                                                                                                                                                                                                                                                                                                                                                                                                                                                                                                                                                                                                                                                                |   |   |  |
| ACTUAL AGE                | 78                                 | 78                                 |                                                                                                                                                                                                                                                                                                                                                                                                                                                                                                                                                                                                                                                                                                                                                                                                                                                                                                                                                                                                                                                                                                                                                                                                                                                                                                                                                                                                                                                                                                                                                                                                                                                                                                                                                                                                                                                                                                                                                                                                                                                                                                                                |   |   |  |
| CONDITION                 | C4                                 | C3                                 | -\$10,000                                                                                                                                                                                                                                                                                                                                                                                                                                                                                                                                                                                                                                                                                                                                                                                                                                                                                                                                                                                                                                                                                                                                                                                                                                                                                                                                                                                                                                                                                                                                                                                                                                                                                                                                                                                                                                                                                                                                                                                                                                                                                                                      |   |   |  |
| SALE TYPE                 |                                    | Arms length                        |                                                                                                                                                                                                                                                                                                                                                                                                                                                                                                                                                                                                                                                                                                                                                                                                                                                                                                                                                                                                                                                                                                                                                                                                                                                                                                                                                                                                                                                                                                                                                                                                                                                                                                                                                                                                                                                                                                                                                                                                                                                                                                                                |   |   |  |
| ROOMS/BEDS/BATHS          | 4/2/1                              | 4/2/1                              |                                                                                                                                                                                                                                                                                                                                                                                                                                                                                                                                                                                                                                                                                                                                                                                                                                                                                                                                                                                                                                                                                                                                                                                                                                                                                                                                                                                                                                                                                                                                                                                                                                                                                                                                                                                                                                                                                                                                                                                                                                                                                                                                |   |   |  |
| GROSS LIVING AREA         | 765 Sq. Ft.                        | 747 Sq. Ft.                        |                                                                                                                                                                                                                                                                                                                                                                                                                                                                                                                                                                                                                                                                                                                                                                                                                                                                                                                                                                                                                                                                                                                                                                                                                                                                                                                                                                                                                                                                                                                                                                                                                                                                                                                                                                                                                                                                                                                                                                                                                                                                                                                                |   |   |  |
| BASEMENT                  | None                               | None                               |                                                                                                                                                                                                                                                                                                                                                                                                                                                                                                                                                                                                                                                                                                                                                                                                                                                                                                                                                                                                                                                                                                                                                                                                                                                                                                                                                                                                                                                                                                                                                                                                                                                                                                                                                                                                                                                                                                                                                                                                                                                                                                                                |   |   |  |
| HEATING                   | Floor/Wall                         | Floor/Wall                         |                                                                                                                                                                                                                                                                                                                                                                                                                                                                                                                                                                                                                                                                                                                                                                                                                                                                                                                                                                                                                                                                                                                                                                                                                                                                                                                                                                                                                                                                                                                                                                                                                                                                                                                                                                                                                                                                                                                                                                                                                                                                                                                                |   |   |  |
| COOLING                   | Central                            | Central                            |                                                                                                                                                                                                                                                                                                                                                                                                                                                                                                                                                                                                                                                                                                                                                                                                                                                                                                                                                                                                                                                                                                                                                                                                                                                                                                                                                                                                                                                                                                                                                                                                                                                                                                                                                                                                                                                                                                                                                                                                                                                                                                                                |   |   |  |
| GARAGE                    | 1 GA                               | 1 GA                               |                                                                                                                                                                                                                                                                                                                                                                                                                                                                                                                                                                                                                                                                                                                                                                                                                                                                                                                                                                                                                                                                                                                                                                                                                                                                                                                                                                                                                                                                                                                                                                                                                                                                                                                                                                                                                                                                                                                                                                                                                                                                                                                                |   |   |  |
| OTHER                     |                                    |                                    |                                                                                                                                                                                                                                                                                                                                                                                                                                                                                                                                                                                                                                                                                                                                                                                                                                                                                                                                                                                                                                                                                                                                                                                                                                                                                                                                                                                                                                                                                                                                                                                                                                                                                                                                                                                                                                                                                                                                                                                                                                                                                                                                | - | - |  |
| OTHER                     |                                    |                                    |                                                                                                                                                                                                                                                                                                                                                                                                                                                                                                                                                                                                                                                                                                                                                                                                                                                                                                                                                                                                                                                                                                                                                                                                                                                                                                                                                                                                                                                                                                                                                                                                                                                                                                                                                                                                                                                                                                                                                                                                                                                                                                                                |   |   |  |
| NET ADJUSTMENTS           |                                    | -                                  | 1.96% - \$10,000                                                                                                                                                                                                                                                                                                                                                                                                                                                                                                                                                                                                                                                                                                                                                                                                                                                                                                                                                                                                                                                                                                                                                                                                                                                                                                                                                                                                                                                                                                                                                                                                                                                                                                                                                                                                                                                                                                                                                                                                                                                                                                               |   |   |  |
| GROSS ADJUSTMENTS         |                                    |                                    | 1.96% \$10,000                                                                                                                                                                                                                                                                                                                                                                                                                                                                                                                                                                                                                                                                                                                                                                                                                                                                                                                                                                                                                                                                                                                                                                                                                                                                                                                                                                                                                                                                                                                                                                                                                                                                                                                                                                                                                                                                                                                                                                                                                                                                                                                 |   |   |  |
| ADJUSTED PRICE            |                                    |                                    | \$500,000                                                                                                                                                                                                                                                                                                                                                                                                                                                                                                                                                                                                                                                                                                                                                                                                                                                                                                                                                                                                                                                                                                                                                                                                                                                                                                                                                                                                                                                                                                                                                                                                                                                                                                                                                                                                                                                                                                                                                                                                                                                                                                                      |   |   |  |

## Sales Comparison Analysis

DESCRIPTION OF COMPARABLE SEARCH CRITERIA

The primary search criteria was to locate proximate homes with similar living area, bedroom and bathroom count, age, location, and condition, lot area.

**EXPLANATION OF ADJUSTMENTS** 

Adjustments made using paired sales analysis and the knowledge of local realtors and brokers about the reaction of differences to buyers and sellers. Bedroom adjustment in a property of this size is not relevant as bedroom count is a preference of the buyer and not something they are willing to pay more for, when the utility of the rooms can be divided in various ways to suit the potential buyer and is already accounted for in the GLA adjustment. Comp 1, 2, & 4 are adjusted for superior condition @ \$10,000.

### Reconciliation Summary

Comp 1 & 2 are model matches, similar in quality and appeal and are given the most weight in the market analysis. Comps 3 & 4 are used as support for the market value. Given the condition, the listing and sold range, and the market, \$475,000 is a reasonable and supported value for the subject. A reasonable exposure time for the subject property developed independently from the stated marketing time is 30 days