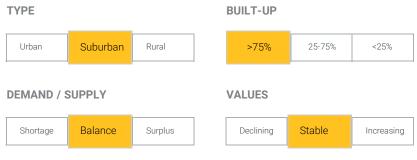

# **Neighborhood + Comparables**

Sales in Last 12M 29

Months Supply 1.0

Avg Days Until Sale 30

Subject Neighborhood as defined by the Appraiser

### **NEIGHBORHOOD & MARKET COMMENTS**

Market conditions of low interest rates, with a wide range of financing products exist. Seller paid concessions are not typical in this marketing area. Homes are typically sold between 1-3% above or below the list price depending on condition. Home prices are stable.

## Neighborhood and Market

From Page 7

Market conditions of low interest rates, with a wide range of financing products exist. Seller paid concessions are not typical in this marketing area. Homes are typically sold between 1-3% above or below the list price depending on condition. Home prices are stable.