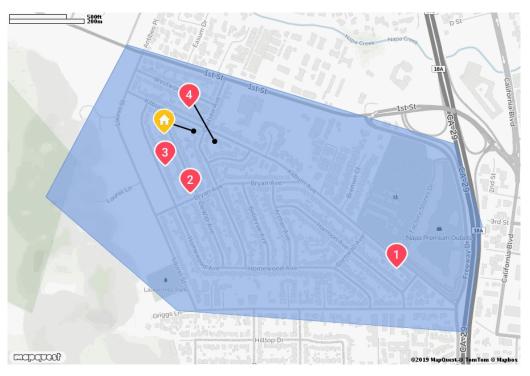

# **Neighborhood + Comparables**

Sales in Last 12M 29

Months Supply 1.0

Avg Days Until Sale 30

Subject Neighborhood as defined by the Appraiser

### **NEIGHBORHOOD & MARKET COMMENTS**

Market conditions of low interest rates, with a wide range of financing products exist. Seller paid concessions are not typical in this marketing area. Homes are typically sold between 1-3% above or below the list price depending on condition. Home prices are stable.