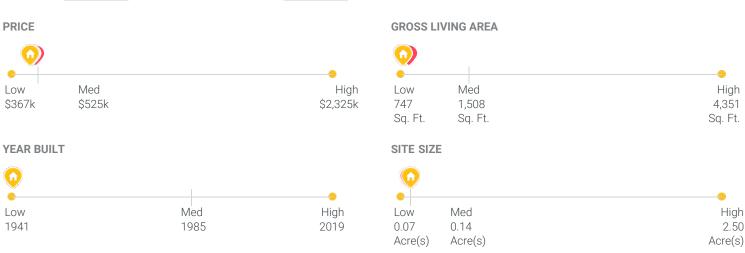

## **Subject Details**

**PROPERTY TYPE GLA** 

SFR 765 Sq. Ft.

**BEDS BATHS** 1.0

**STYLE YEAR BUILT** 1941 Ranch

**LOT SIZE OWNERSHIP** 0.14 Acre(s) Fee Simple

**GARAGE TYPE GARAGE SIZE** Attached Garage 1 Car(s)

## **Sales Comparison**

39576 Loan Number **\$475,000**• As-Is Value

Napa, CA 94558

# **Sales Comparison (Continued)**

|                           | 2907 Kilburn Ave<br>Napa, CA 94558 | 2891 Kilburn Ave<br>Napa, CA 94558 |                                                                                                                                                                                                                                                                                                                                                                                                                                                                                                                                                                                                                                                                                                                                                                                                                                                                                                                                                                                                                                                                                                                                                                                                                                                                                                                                                                                                                                                                                                                                                                                                                                                                                                                                                                                                                                                                                                                                                                                                                                                                                                                                |   |   |  |
|---------------------------|------------------------------------|------------------------------------|--------------------------------------------------------------------------------------------------------------------------------------------------------------------------------------------------------------------------------------------------------------------------------------------------------------------------------------------------------------------------------------------------------------------------------------------------------------------------------------------------------------------------------------------------------------------------------------------------------------------------------------------------------------------------------------------------------------------------------------------------------------------------------------------------------------------------------------------------------------------------------------------------------------------------------------------------------------------------------------------------------------------------------------------------------------------------------------------------------------------------------------------------------------------------------------------------------------------------------------------------------------------------------------------------------------------------------------------------------------------------------------------------------------------------------------------------------------------------------------------------------------------------------------------------------------------------------------------------------------------------------------------------------------------------------------------------------------------------------------------------------------------------------------------------------------------------------------------------------------------------------------------------------------------------------------------------------------------------------------------------------------------------------------------------------------------------------------------------------------------------------|---|---|--|
|                           | • Napa, CA 94000                   | Napa, CA 94000                     |                                                                                                                                                                                                                                                                                                                                                                                                                                                                                                                                                                                                                                                                                                                                                                                                                                                                                                                                                                                                                                                                                                                                                                                                                                                                                                                                                                                                                                                                                                                                                                                                                                                                                                                                                                                                                                                                                                                                                                                                                                                                                                                                |   |   |  |
|                           |                                    | 100                                |                                                                                                                                                                                                                                                                                                                                                                                                                                                                                                                                                                                                                                                                                                                                                                                                                                                                                                                                                                                                                                                                                                                                                                                                                                                                                                                                                                                                                                                                                                                                                                                                                                                                                                                                                                                                                                                                                                                                                                                                                                                                                                                                |   |   |  |
|                           |                                    |                                    |                                                                                                                                                                                                                                                                                                                                                                                                                                                                                                                                                                                                                                                                                                                                                                                                                                                                                                                                                                                                                                                                                                                                                                                                                                                                                                                                                                                                                                                                                                                                                                                                                                                                                                                                                                                                                                                                                                                                                                                                                                                                                                                                |   |   |  |
|                           |                                    |                                    |                                                                                                                                                                                                                                                                                                                                                                                                                                                                                                                                                                                                                                                                                                                                                                                                                                                                                                                                                                                                                                                                                                                                                                                                                                                                                                                                                                                                                                                                                                                                                                                                                                                                                                                                                                                                                                                                                                                                                                                                                                                                                                                                |   |   |  |
|                           |                                    |                                    | The state of the s |   |   |  |
| COMPARABLE TYPE           | -                                  | Sale                               |                                                                                                                                                                                                                                                                                                                                                                                                                                                                                                                                                                                                                                                                                                                                                                                                                                                                                                                                                                                                                                                                                                                                                                                                                                                                                                                                                                                                                                                                                                                                                                                                                                                                                                                                                                                                                                                                                                                                                                                                                                                                                                                                |   |   |  |
| MILES TO SUBJECT          | -                                  | 0.05 miles                         |                                                                                                                                                                                                                                                                                                                                                                                                                                                                                                                                                                                                                                                                                                                                                                                                                                                                                                                                                                                                                                                                                                                                                                                                                                                                                                                                                                                                                                                                                                                                                                                                                                                                                                                                                                                                                                                                                                                                                                                                                                                                                                                                |   |   |  |
| DATA/ VERIFICATION SOURCE | Public Records                     | Public Records                     |                                                                                                                                                                                                                                                                                                                                                                                                                                                                                                                                                                                                                                                                                                                                                                                                                                                                                                                                                                                                                                                                                                                                                                                                                                                                                                                                                                                                                                                                                                                                                                                                                                                                                                                                                                                                                                                                                                                                                                                                                                                                                                                                |   |   |  |
| LIST PRICE                |                                    |                                    |                                                                                                                                                                                                                                                                                                                                                                                                                                                                                                                                                                                                                                                                                                                                                                                                                                                                                                                                                                                                                                                                                                                                                                                                                                                                                                                                                                                                                                                                                                                                                                                                                                                                                                                                                                                                                                                                                                                                                                                                                                                                                                                                |   |   |  |
| LIST DATE                 |                                    | 05/01/2019                         |                                                                                                                                                                                                                                                                                                                                                                                                                                                                                                                                                                                                                                                                                                                                                                                                                                                                                                                                                                                                                                                                                                                                                                                                                                                                                                                                                                                                                                                                                                                                                                                                                                                                                                                                                                                                                                                                                                                                                                                                                                                                                                                                |   |   |  |
| SALE PRICE/PPSF           |                                    | \$510,000                          | \$510,000 \$683/Sq. Ft.                                                                                                                                                                                                                                                                                                                                                                                                                                                                                                                                                                                                                                                                                                                                                                                                                                                                                                                                                                                                                                                                                                                                                                                                                                                                                                                                                                                                                                                                                                                                                                                                                                                                                                                                                                                                                                                                                                                                                                                                                                                                                                        |   |   |  |
| CONTRACT/ PENDING DATE    |                                    | 08/27/2019                         |                                                                                                                                                                                                                                                                                                                                                                                                                                                                                                                                                                                                                                                                                                                                                                                                                                                                                                                                                                                                                                                                                                                                                                                                                                                                                                                                                                                                                                                                                                                                                                                                                                                                                                                                                                                                                                                                                                                                                                                                                                                                                                                                |   |   |  |
| SALE DATE                 |                                    | 09/04/2019                         |                                                                                                                                                                                                                                                                                                                                                                                                                                                                                                                                                                                                                                                                                                                                                                                                                                                                                                                                                                                                                                                                                                                                                                                                                                                                                                                                                                                                                                                                                                                                                                                                                                                                                                                                                                                                                                                                                                                                                                                                                                                                                                                                |   |   |  |
| DAYS ON MARKET            |                                    | 117                                |                                                                                                                                                                                                                                                                                                                                                                                                                                                                                                                                                                                                                                                                                                                                                                                                                                                                                                                                                                                                                                                                                                                                                                                                                                                                                                                                                                                                                                                                                                                                                                                                                                                                                                                                                                                                                                                                                                                                                                                                                                                                                                                                |   |   |  |
| LOCATION                  | N; Res                             | N; Res                             |                                                                                                                                                                                                                                                                                                                                                                                                                                                                                                                                                                                                                                                                                                                                                                                                                                                                                                                                                                                                                                                                                                                                                                                                                                                                                                                                                                                                                                                                                                                                                                                                                                                                                                                                                                                                                                                                                                                                                                                                                                                                                                                                |   |   |  |
| LOT SIZE                  | 0.14 Acre(s)                       | 0.14 Acre(s)                       |                                                                                                                                                                                                                                                                                                                                                                                                                                                                                                                                                                                                                                                                                                                                                                                                                                                                                                                                                                                                                                                                                                                                                                                                                                                                                                                                                                                                                                                                                                                                                                                                                                                                                                                                                                                                                                                                                                                                                                                                                                                                                                                                |   |   |  |
| VIEW                      | N; Res                             | N; Res                             |                                                                                                                                                                                                                                                                                                                                                                                                                                                                                                                                                                                                                                                                                                                                                                                                                                                                                                                                                                                                                                                                                                                                                                                                                                                                                                                                                                                                                                                                                                                                                                                                                                                                                                                                                                                                                                                                                                                                                                                                                                                                                                                                |   |   |  |
| DESIGN (STYLE)            | Ranch                              | Ranch                              |                                                                                                                                                                                                                                                                                                                                                                                                                                                                                                                                                                                                                                                                                                                                                                                                                                                                                                                                                                                                                                                                                                                                                                                                                                                                                                                                                                                                                                                                                                                                                                                                                                                                                                                                                                                                                                                                                                                                                                                                                                                                                                                                |   |   |  |
| QUALITY OF CONSTRUCTION   | Q4                                 | Q4                                 |                                                                                                                                                                                                                                                                                                                                                                                                                                                                                                                                                                                                                                                                                                                                                                                                                                                                                                                                                                                                                                                                                                                                                                                                                                                                                                                                                                                                                                                                                                                                                                                                                                                                                                                                                                                                                                                                                                                                                                                                                                                                                                                                |   |   |  |
| ACTUAL AGE                | 78                                 | 78                                 |                                                                                                                                                                                                                                                                                                                                                                                                                                                                                                                                                                                                                                                                                                                                                                                                                                                                                                                                                                                                                                                                                                                                                                                                                                                                                                                                                                                                                                                                                                                                                                                                                                                                                                                                                                                                                                                                                                                                                                                                                                                                                                                                |   |   |  |
| CONDITION                 | C4                                 | C3                                 | -\$10,000                                                                                                                                                                                                                                                                                                                                                                                                                                                                                                                                                                                                                                                                                                                                                                                                                                                                                                                                                                                                                                                                                                                                                                                                                                                                                                                                                                                                                                                                                                                                                                                                                                                                                                                                                                                                                                                                                                                                                                                                                                                                                                                      |   |   |  |
| SALE TYPE                 |                                    | Arms length                        |                                                                                                                                                                                                                                                                                                                                                                                                                                                                                                                                                                                                                                                                                                                                                                                                                                                                                                                                                                                                                                                                                                                                                                                                                                                                                                                                                                                                                                                                                                                                                                                                                                                                                                                                                                                                                                                                                                                                                                                                                                                                                                                                |   |   |  |
| ROOMS/BEDS/BATHS          | 4/2/1                              | 4/2/1                              |                                                                                                                                                                                                                                                                                                                                                                                                                                                                                                                                                                                                                                                                                                                                                                                                                                                                                                                                                                                                                                                                                                                                                                                                                                                                                                                                                                                                                                                                                                                                                                                                                                                                                                                                                                                                                                                                                                                                                                                                                                                                                                                                |   |   |  |
| GROSS LIVING AREA         | 765 Sq. Ft.                        | 747 Sq. Ft.                        |                                                                                                                                                                                                                                                                                                                                                                                                                                                                                                                                                                                                                                                                                                                                                                                                                                                                                                                                                                                                                                                                                                                                                                                                                                                                                                                                                                                                                                                                                                                                                                                                                                                                                                                                                                                                                                                                                                                                                                                                                                                                                                                                |   |   |  |
| BASEMENT                  | None                               | None                               |                                                                                                                                                                                                                                                                                                                                                                                                                                                                                                                                                                                                                                                                                                                                                                                                                                                                                                                                                                                                                                                                                                                                                                                                                                                                                                                                                                                                                                                                                                                                                                                                                                                                                                                                                                                                                                                                                                                                                                                                                                                                                                                                |   |   |  |
| HEATING                   | Floor/Wall                         | Floor/Wall                         |                                                                                                                                                                                                                                                                                                                                                                                                                                                                                                                                                                                                                                                                                                                                                                                                                                                                                                                                                                                                                                                                                                                                                                                                                                                                                                                                                                                                                                                                                                                                                                                                                                                                                                                                                                                                                                                                                                                                                                                                                                                                                                                                |   |   |  |
| COOLING                   | Central                            | Central                            |                                                                                                                                                                                                                                                                                                                                                                                                                                                                                                                                                                                                                                                                                                                                                                                                                                                                                                                                                                                                                                                                                                                                                                                                                                                                                                                                                                                                                                                                                                                                                                                                                                                                                                                                                                                                                                                                                                                                                                                                                                                                                                                                |   |   |  |
| GARAGE                    | 1 GA                               | 1 GA                               |                                                                                                                                                                                                                                                                                                                                                                                                                                                                                                                                                                                                                                                                                                                                                                                                                                                                                                                                                                                                                                                                                                                                                                                                                                                                                                                                                                                                                                                                                                                                                                                                                                                                                                                                                                                                                                                                                                                                                                                                                                                                                                                                |   |   |  |
| OTHER                     |                                    |                                    |                                                                                                                                                                                                                                                                                                                                                                                                                                                                                                                                                                                                                                                                                                                                                                                                                                                                                                                                                                                                                                                                                                                                                                                                                                                                                                                                                                                                                                                                                                                                                                                                                                                                                                                                                                                                                                                                                                                                                                                                                                                                                                                                | - | - |  |
| OTHER                     |                                    |                                    |                                                                                                                                                                                                                                                                                                                                                                                                                                                                                                                                                                                                                                                                                                                                                                                                                                                                                                                                                                                                                                                                                                                                                                                                                                                                                                                                                                                                                                                                                                                                                                                                                                                                                                                                                                                                                                                                                                                                                                                                                                                                                                                                |   |   |  |
| NET ADJUSTMENTS           |                                    | -                                  | 1.96% - \$10,000                                                                                                                                                                                                                                                                                                                                                                                                                                                                                                                                                                                                                                                                                                                                                                                                                                                                                                                                                                                                                                                                                                                                                                                                                                                                                                                                                                                                                                                                                                                                                                                                                                                                                                                                                                                                                                                                                                                                                                                                                                                                                                               |   |   |  |
| GROSS ADJUSTMENTS         |                                    |                                    | 1.96% \$10,000                                                                                                                                                                                                                                                                                                                                                                                                                                                                                                                                                                                                                                                                                                                                                                                                                                                                                                                                                                                                                                                                                                                                                                                                                                                                                                                                                                                                                                                                                                                                                                                                                                                                                                                                                                                                                                                                                                                                                                                                                                                                                                                 |   |   |  |
| ADJUSTED PRICE            |                                    |                                    | \$500,000                                                                                                                                                                                                                                                                                                                                                                                                                                                                                                                                                                                                                                                                                                                                                                                                                                                                                                                                                                                                                                                                                                                                                                                                                                                                                                                                                                                                                                                                                                                                                                                                                                                                                                                                                                                                                                                                                                                                                                                                                                                                                                                      |   |   |  |