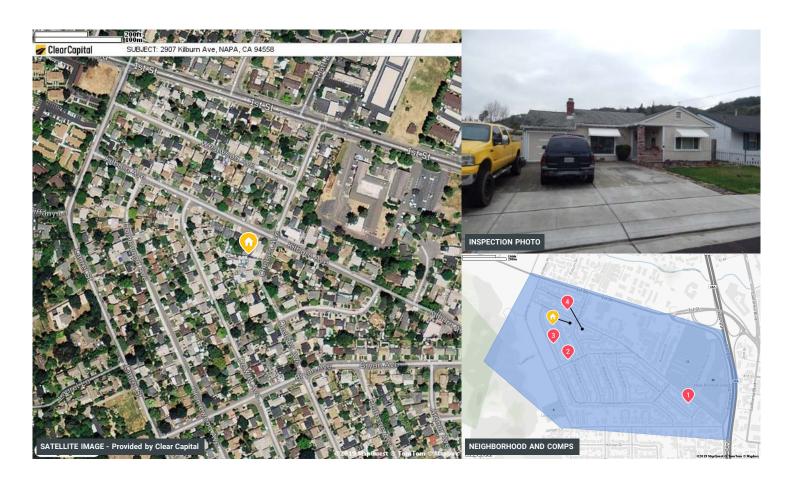

### SUBJECT COMMENTS (SITE, CONDITION, QUALITY)

Subject is a one story single family home in average condition with no noted exterior updating, in the last few years.

## Subject Comments (Site, Condition, Quality)

From Page 1

Subject is a one story single family home in average condition with no noted exterior updating, in the last few years.