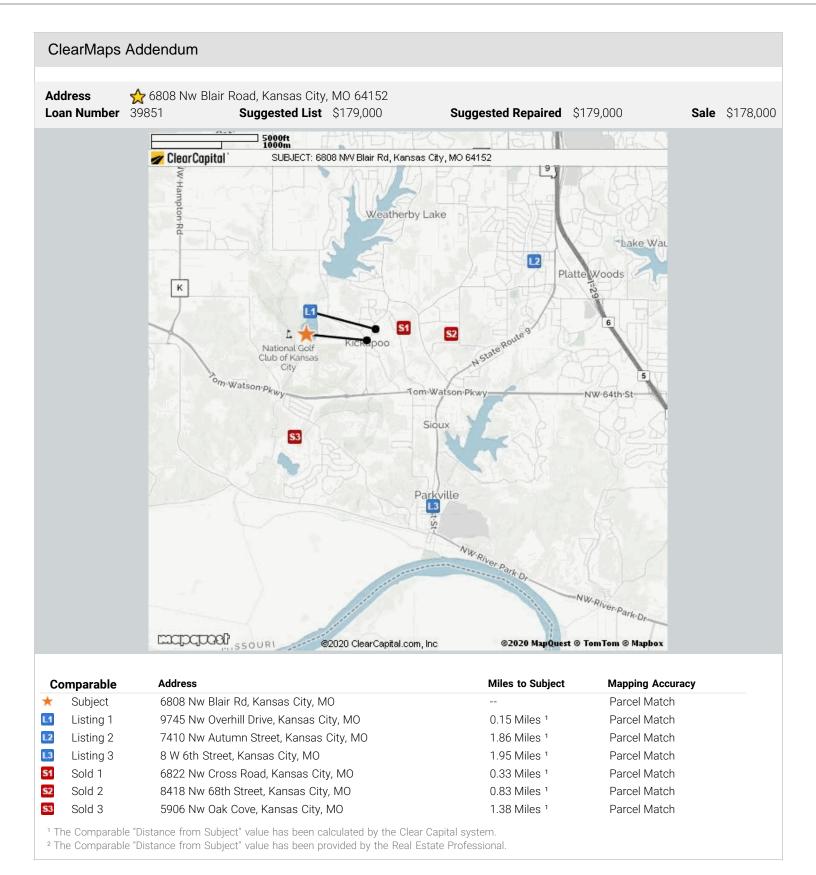

Kansas City, MO 64152

by ClearCapital

|                        | Subject               | Listing 1 *            | Listing 2             | Listing 3             |
|------------------------|-----------------------|------------------------|-----------------------|-----------------------|
| Street Address         | 6808 Nw Blair Road    | 9745 Nw Overhill Drive | 7410 Nw Autumn Street | 8 W 6th Street        |
| City, State            | Kansas City, MO       | Kansas City, MO        | Kansas City, MO       | Parkville, MO         |
| Zip Code               | 64152                 | 64152                  | 64152                 | 64152                 |
| Datasource             | Tax Records           | MLS                    | MLS                   | MLS                   |
| Miles to Subj.         |                       | 0.15 1                 | 1.86 1                | 1.95 1                |
| Property Type          | SFR                   | SFR                    | SFR                   | SFR                   |
| Original List Price \$ | \$                    | \$230,000              | \$167,500             | \$200,000             |
| List Price \$          |                       | \$215,000              | \$163,000             | \$200,000             |
| Original List Date     |                       | 03/04/2020             | 03/19/2020            | 03/02/2020            |
| DOM · Cumulative DOM   |                       | 17 · 17                | 2 · 2                 | 19 · 19               |
| Age (# of years)       | 54                    | 50                     | 61                    | 90                    |
| Condition              | Average               | Good                   | Average               | Average               |
| Sales Type             |                       | Fair Market Value      | Fair Market Value     | Fair Market Value     |
| Location               | Neutral ; Residential | Neutral ; Residential  | Neutral ; Residential | Neutral ; Residential |
| View                   | Neutral ; Residential | Neutral ; Residential  | Neutral ; Residential | Neutral ; Residential |
| Style/Design           | 1 Story Ranch         | Split split            | 1 Story Ranch         | 1 Story Bungalow      |
| # Units                | 1                     | 1                      | 1                     | 1                     |
| Living Sq. Feet        | 1,202                 | 1,292                  | 936                   | 1,800                 |
| Bdrm · Bths · ½ Bths   | 3 · 1 · 1             | 3 · 2                  | 3 · 1                 | 4 · 1                 |
| Total Room #           | 6                     | 6                      | 6                     | 8                     |
| Garage (Style/Stalls)  | Attached 2 Car(s)     | Attached 2 Car(s)      | Attached 1 Car        | None                  |
| Basement (Yes/No)      | Yes                   | Yes                    | Yes                   | Yes                   |
| Basement (% Fin)       | 20%                   | 44%                    | 43%                   | 0%                    |
| Basement Sq. Ft.       | 1,202                 | 1,100                  | 936                   | 1,194                 |
| Pool/Spa               |                       |                        |                       |                       |
| Lot Size               | 0.38 acres            | 0.21 acres             | 0.27 acres            | 0.07 acres            |
| Other                  | Fence                 | Fence                  | Fence                 | Fence                 |

by ClearCapital Kansas City, MO 64152

| Recent Sales           |                       |                       |                       |                       |
|------------------------|-----------------------|-----------------------|-----------------------|-----------------------|
|                        | Subject               | Sold 1                | Sold 2                | Sold 3 *              |
| Street Address         | 6808 Nw Blair Road    | 6822 Nw Cross Road    | 8418 Nw 68th Street   | 5906 Nw Oak Cove      |
| City, State            | Kansas City, MO       | Kansas City, MO       | Kansas City, MO       | Kansas City, MO       |
| Zip Code               | 64152                 | 64152                 | 64152                 | 64152                 |
| Datasource             | Tax Records           | MLS                   | MLS                   | MLS                   |
| Miles to Subj.         |                       | 0.33 1                | 0.83 1                | 1.38 1                |
| Property Type          | SFR                   | SFR                   | SFR                   | SFR                   |
| Original List Price \$ |                       | \$185,000             | \$170,000             | \$190,000             |
| List Price \$          |                       | \$185,000             | \$170,000             | \$184,900             |
| Sale Price \$          |                       | \$181,500             | \$168,394             | \$184,900             |
| Type of Financing      |                       | Conventional          | Cash                  | Fha                   |
| Date of Sale           |                       | 01/13/2020            | 01/09/2020            | 01/29/2020            |
| DOM · Cumulative DOM   |                       | 54 · 104              | 4 · 26                | 57 · 100              |
| Age (# of years)       | 54                    | 50                    | 43                    | 43                    |
| Condition              | Average               | Average               | Average               | Average               |
| Sales Type             |                       | Fair Market Value     | Fair Market Value     | Fair Market Value     |
| Location               | Neutral ; Residential | Neutral ; Residential | Neutral ; Residential | Neutral ; Residential |
| View                   | Neutral ; Residential | Neutral ; Residential | Neutral ; Residential | Neutral ; Residential |
| Style/Design           | 1 Story Ranch         | 1 Story Raised Ranch  | 1 Story Raised Ranch  | 1 Story Ranch         |
| # Units                | 1                     | 1                     | 1                     | 1                     |
| Living Sq. Feet        | 1,202                 | 1,326                 | 1,229                 | 1,076                 |
| Bdrm · Bths · ½ Bths   | 3 · 1 · 1             | 3 · 2                 | 3 · 1 · 1             | 3 · 2                 |
| Total Room #           | 6                     | 6                     | 6                     | 6                     |
| Garage (Style/Stalls)  | Attached 2 Car(s)     | Attached 2 Car(s)     | Attached 2 Car(s)     | Attached 2 Car(s)     |
| Basement (Yes/No)      | Yes                   | Yes                   | Yes                   | Yes                   |
| Basement (% Fin)       | 20%                   | 28%                   | 53%                   | 74%                   |
| Basement Sq. Ft.       | 1202                  | 1,326                 | 922                   | 1,076                 |
| Pool/Spa               |                       |                       |                       |                       |
| Lot Size               | 0.38 acres            | 0.23 acres            | 0.17 acres            | 0.33 acres            |