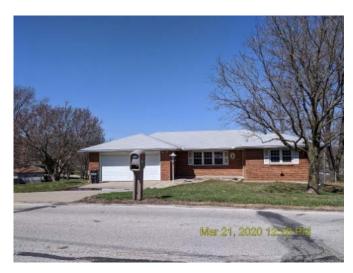

# **Subject Photos**

Front

Street

Address Verification

| General Conditions                    |                                        |                                                                                                                                                                                           |  |  |  |  |
|---------------------------------------|----------------------------------------|-------------------------------------------------------------------------------------------------------------------------------------------------------------------------------------------|--|--|--|--|
| Owner                                 | Breckenridge Property Fund 2016<br>LLC | Condition Comments                                                                                                                                                                        |  |  |  |  |
| R. E. Taxes                           | \$2,078                                | The subject property is a single family detached ranch style home located in the suburban market of Kansas City, MO. The                                                                  |  |  |  |  |
| Assessed Value                        | \$26,862                               | home is in average exterior condition with no repairs noted. The home conforms to the area in property type and exterior buildin materials. The home is located near commerce, employment |  |  |  |  |
| Zoning Classification                 | Residential Improved                   |                                                                                                                                                                                           |  |  |  |  |
| Property Type                         | SFR                                    | and industry.                                                                                                                                                                             |  |  |  |  |
| Occupancy                             | Vacant                                 | •                                                                                                                                                                                         |  |  |  |  |
| Secure?                               | Yes                                    |                                                                                                                                                                                           |  |  |  |  |
| (The property is secured by a lock    | c box.)                                |                                                                                                                                                                                           |  |  |  |  |
| Ownership Type                        | Fee Simple                             |                                                                                                                                                                                           |  |  |  |  |
| Property Condition                    | Average                                |                                                                                                                                                                                           |  |  |  |  |
| Estimated Exterior Repair Cost        | \$0                                    |                                                                                                                                                                                           |  |  |  |  |
| <b>Estimated Interior Repair Cost</b> | \$0                                    |                                                                                                                                                                                           |  |  |  |  |
| Total Estimated Repair                | \$0                                    |                                                                                                                                                                                           |  |  |  |  |
| HOA No Visible From Street Visible    |                                        |                                                                                                                                                                                           |  |  |  |  |
|                                       |                                        |                                                                                                                                                                                           |  |  |  |  |
| Road Type                             | Public                                 |                                                                                                                                                                                           |  |  |  |  |