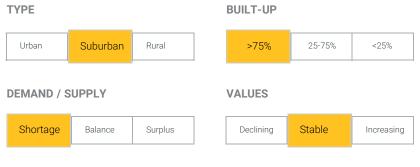

#### SUBJECT COMMENTS (SITE, CONDITION, QUALITY)

The subject appears to be a detached SFR with a Q4 quality rating and C4 condition rating based upon available online data and third party inpsection report. Site backs to airport runway, which was deemed a negative external influence.