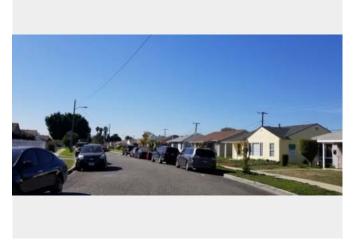

#### SUBJECT COMMENTS (SITE, CONDITION, QUALITY)

The subject appears to be a detached SFR with a Q4 quality rating and C4 condition rating based upon available online data and third party inpsection report. Site backs to airport runway, which was deemed a negative external influence.