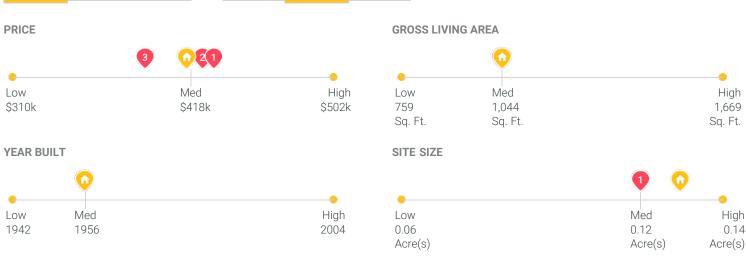

### **Subject Details**

PROPERTY TYPE GLA

SFR 1,044 Sq. Ft.

BEDS BATHS
3 1.0

STYLE YEAR BUILT
Conventional 1956

LOT SIZE OWNERSHIP
0.13 Acre(s) Fee Simple

GARAGE TYPE GARAGE SIZE

Attached Garage 2 Car(s)

Attached Garage 2 Car(s)

**HEATING COOLING**Forced Air Unknown

COUNTY APN

Los Angeles 6142013026