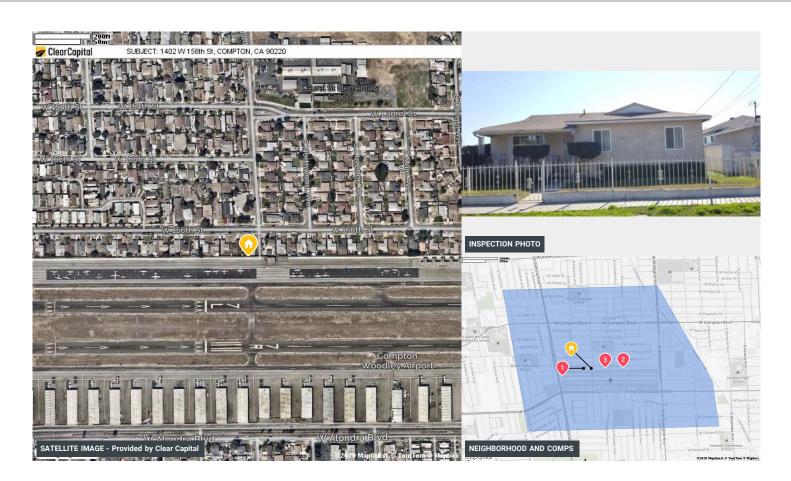

#### SUBJECT COMMENTS (SITE, CONDITION, QUALITY)

The subject appears to be a detached SFR with a Q4 quality rating and C4 condition rating based upon available online data and third party inpsection report. Site backs to airport runway, which was deemed a negative external influence.