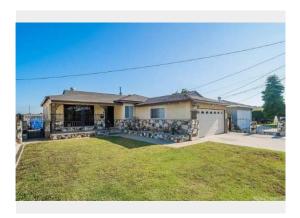

### **Subject Details**

PROPERTY TYPE GLA

SFR 1,044 Sq. Ft.

BEDS BATHS
3 1.0

STYLE YEAR BUILT
Conventional 1956

LOT SIZE OWNERSHIP
0.13 Acre(s) Fee Simple

GARAGE TYPE GARAGE SIZE

Attached Garage 2 Car(s)

#### SUBJECT COMMENTS (SITE, CONDITION, QUALITY)

The subject appears to be a detached SFR with a Q4 quality rating and C4 condition rating based upon available online data and third party inpsection report. Site backs to airport runway, which was deemed a negative external influence.