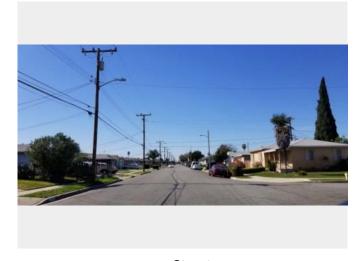

#### SUBJECT COMMENTS (SITE, CONDITION, QUALITY)

The subject appears to be a detached SFR with a Q4 quality rating and C4 condition rating based upon available online data and third party inpsection report. Site backs to airport runway, which was deemed a negative external influence.