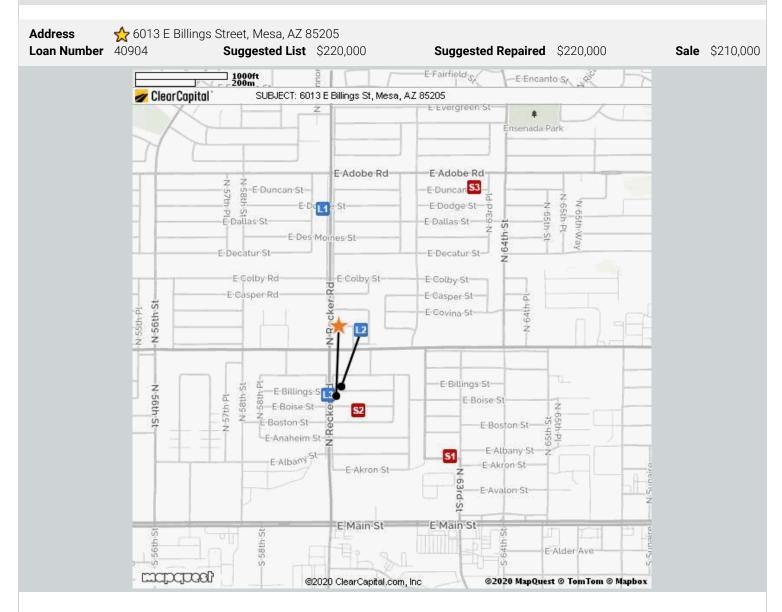

### ClearMaps Addendum

| Con        | nparable  | Address                      | Miles to Subject | Mapping Accuracy |
|------------|-----------|------------------------------|------------------|------------------|
| *          | Subject   | 6013 E Billings St, Mesa, AZ |                  | Parcel Match     |
| L1         | Listing 1 | 701 N 59th Pl, Mesa, AZ      | 0.52 Miles 1     | Parcel Match     |
| L2         | Listing 2 | 6020 E Billings St, Mesa, AZ | 0.03 Miles 1     | Parcel Match     |
| L3         | Listing 3 | 5956 E Boise St, Mesa, AZ    | 0.05 Miles 1     | Parcel Match     |
| <b>S1</b>  | Sold 1    | 6231 E Albany St, Mesa, AZ   | 0.36 Miles 1     | Parcel Match     |
| <b>S2</b>  | Sold 2    | 6036 E Boston St, Mesa, AZ   | 0.08 Miles 1     | Parcel Match     |
| <b>S</b> 3 | Sold 3    | 6311 E Duncan St, Mesa, AZ   | 0.69 Miles 1     | Parcel Match     |
|            |           |                              |                  |                  |

The Comparable "Distance from Subject" value has been calculated by the Clear Capital system.
The Comparable "Distance from Subject" value has been provided by the Real Estate Professional.

**40904 \$210,000** Loan Number • As-Is Value