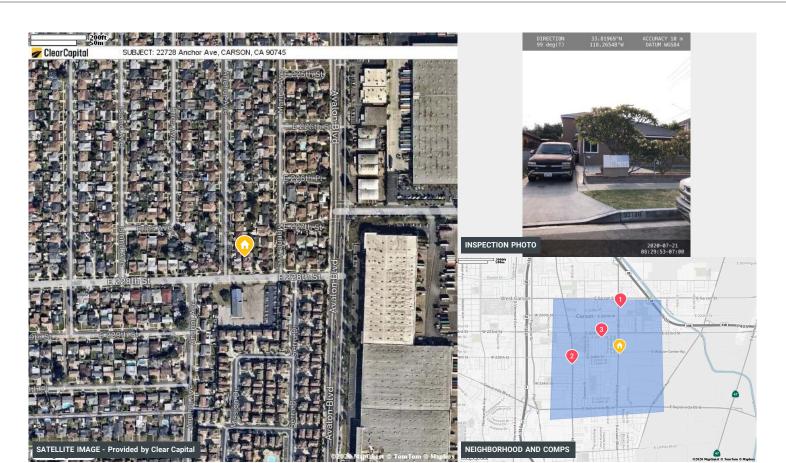

by ClearCapital

Clear Val Plus



## **Subject Details**

**PROPERTY TYPE GLA** 

**SFR** 2,384 Sq. Ft.

**BEDS BATHS** 2.0

**STYLE YEAR BUILT** Conventional 1951

**LOT SIZE OWNERSHIP** 0.12 Acre(s) Fee Simple

**GARAGE TYPE GARAGE SIZE** Attached Garage 2 Car(s)

**HEATING COOLING** Forced Air None

COUNTY **APN** 

Los Angeles 7333021015

## **Analysis Of Subject**

Provided by Appraiser

### **CONDITION RATING**



The improvements feature some minor deferred maintenance and physical deterioration due to normal wear and tear.

## **QUALITY RATING**



Dwellings with this quality rating meet or exceed the requirements of applicable building codes.

#### **VIEW**

### Residential Beneficial Neutral Adverse

### LOCATION

Effective: 07/21/2020



#### SUBJECT COMMENTS (SITE, CONDITION, QUALITY)

It should be noted that