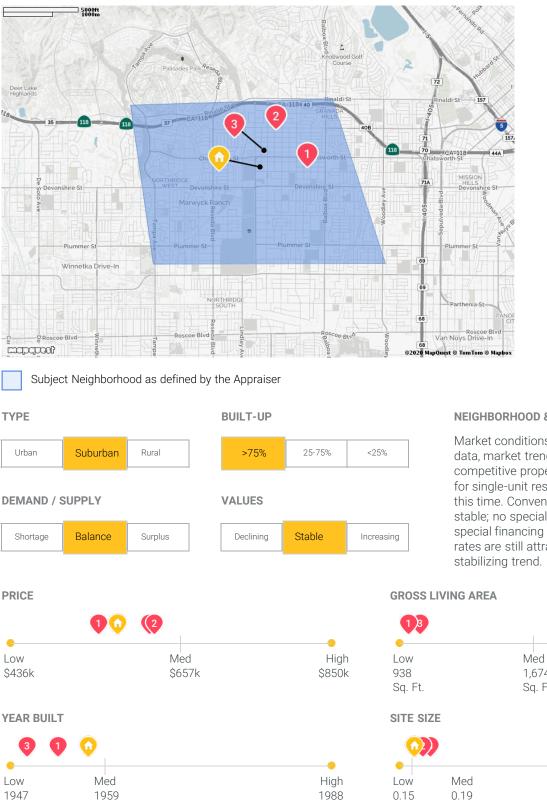

### **Analysis Of Subject**

Neutral

### **CONDITION RATING**

Beneficial

| 1    | 2                          | 3    | 4 | 5 | 6         | 1    | 2      | 3     | 4                        | 5 | 6 |
|------|----------------------------|------|---|---|-----------|------|--------|-------|--------------------------|---|---|
|      | perty is we<br>lue to norr |      |   |   | e limited |      |        |       | y rating m<br>icable bui |   |   |
| VIEW |                            |      |   |   |           | LOCA | ΓΙΟΝ   |       |                          |   |   |
| 🕇 R  | Residen                    | tial |   |   |           | f R  | Reside | ntial |                          |   |   |

### SUBJECT COMMENTS (SITE, CONDITION, QUALITY)

Adverse

It should be noted that this is a desk appraisal only with no visible or physical inspection of the property. Information given is relied on by MLS and public records. A review of the PCI Report and exterior photos of the subject did not reveal an item of disrepair. Based upon an exterior-only inspection by the agent and ... (continued in Appraiser Commentary Summary)