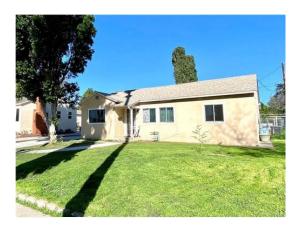

### **Subject Details**

| PROPERTY TYPE   | <b>GLA</b>         |
|-----------------|--------------------|
| SFR             | 909 Sq. Ft.        |
| BEDS            | <b>BATHS</b>       |
| 2               | 1.0                |
| <b>STYLE</b>    | <b>YEAR BUILT</b>  |
| Conventional    | 1957               |
| LOT SIZE        | <b>OWNERSHIP</b>   |
| 0.20 Acre(s)    | Fee Simple         |
| GARAGE TYPE     | <b>GARAGE SIZE</b> |
| Attached Garage | 2 Car(s)           |
| <b>HEATING</b>  | <b>COOLING</b>     |
| Central         | Central            |
| <b>COUNTY</b>   | <b>APN</b>         |
| Los Angeles     | 2733003002         |

### SUBJECT COMMENTS (SITE, CONDITION, QUALITY)

Adverse

It should be noted that this is a desk appraisal only with no visible or physical inspection of the property. Information given is relied on by MLS and public records. A review of the PCI Report and exterior photos of the subject did not reveal an item of disrepair. Based upon an exterior-only inspection by the agent and ... (continued in Appraiser Commentary Summary)