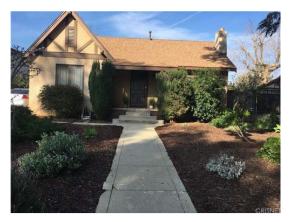

### **Subject Details**

| PROPERTY TYPE   | <b>GLA</b>         |
|-----------------|--------------------|
| SFR             | 909 Sq. Ft.        |
| BEDS            | <b>BATHS</b>       |
| 2               | 1.0                |
| <b>STYLE</b>    | <b>YEAR BUILT</b>  |
| Conventional    | 1957               |
| LOT SIZE        | <b>OWNERSHIP</b>   |
| 0.20 Acre(s)    | Fee Simple         |
| GARAGE TYPE     | <b>GARAGE SIZE</b> |
| Attached Garage | 2 Car(s)           |
| <b>HEATING</b>  | <b>COOLING</b>     |
| Central         | Central            |
| <b>COUNTY</b>   | <b>APN</b>         |
| Los Angeles     | 2733003002         |

### SUBJECT COMMENTS (SITE, CONDITION, QUALITY)

Adverse

It should be noted that this is a desk appraisal only with no visible or physical inspection of the property. Information given is relied on by MLS and public records. A review of the PCI Report and exterior photos of the subject did not reveal an item of disrepair. Based upon an exterior-only inspection by the agent and ... (continued in Appraiser Commentary Summary)