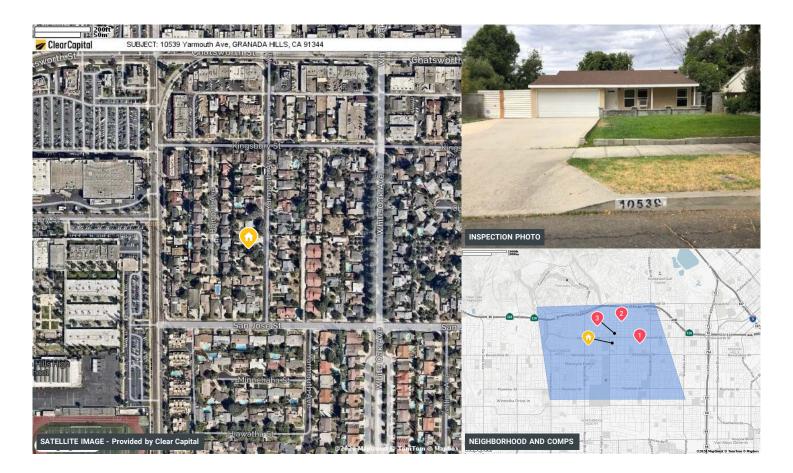

# **Clear** Val Plus

### by ClearCapital

\$575,000 41534 Loan Number As-Is Value



### **Subject Details**

| PROPERTY TYPE   | <b>GLA</b>         |
|-----------------|--------------------|
| SFR             | 909 Sq. Ft.        |
| BEDS            | <b>BATHS</b>       |
| 2               | 1.0                |
| <b>STYLE</b>    | <b>YEAR BUILT</b>  |
| Conventional    | 1957               |
| LOT SIZE        | <b>OWNERSHIP</b>   |
| 0.20 Acre(s)    | Fee Simple         |
| GARAGE TYPE     | <b>GARAGE SIZE</b> |
| Attached Garage | 2 Car(s)           |
| <b>HEATING</b>  | <b>COOLING</b>     |
| Central         | Central            |
| <b>COUNTY</b>   | <b>APN</b>         |
| Los Angeles     | 2733003002         |

### **Analysis Of Subject**

Neutral

### **CONDITION RATING**

Beneficial

| 1    | 2                          | 3    | 4 | 5 | 6         | 1    | 2      |