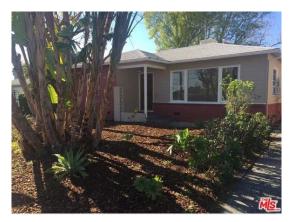

### **Subject Details**

| PROPERTY TYPE   | <b>GLA</b>         |
|-----------------|--------------------|
| SFR             | 909 Sq. Ft.        |
| BEDS            | <b>BATHS</b>       |
| 2               | 1.0                |
| <b>STYLE</b>    | <b>YEAR BUILT</b>  |
| Conventional    | 1957               |
| LOT SIZE        | <b>OWNERSHIP</b>   |
| 0.20 Acre(s)    | Fee Simple         |
| GARAGE TYPE     | <b>GARAGE SIZE</b> |
| Attached Garage | 2 Car(s)           |
| <b>HEATING</b>  | <b>COOLING</b>     |
| Central         | Central            |
| <b>COUNTY</b>   | <b>APN</b>         |
| Los Angeles     | 2733003002         |

### SUBJECT COMMENTS (SITE, CONDITION, QUALITY)

Adverse

It should be noted that this is a desk appraisal only with no visible or physical inspection of the property. Information given is relied on by MLS and public records. A review of the PCI Report and exterior photos of the subject did not reveal an item of disrepair. Based upon an exterior-only inspection by the agent and ... (continued in Appraiser Commentary Summary)