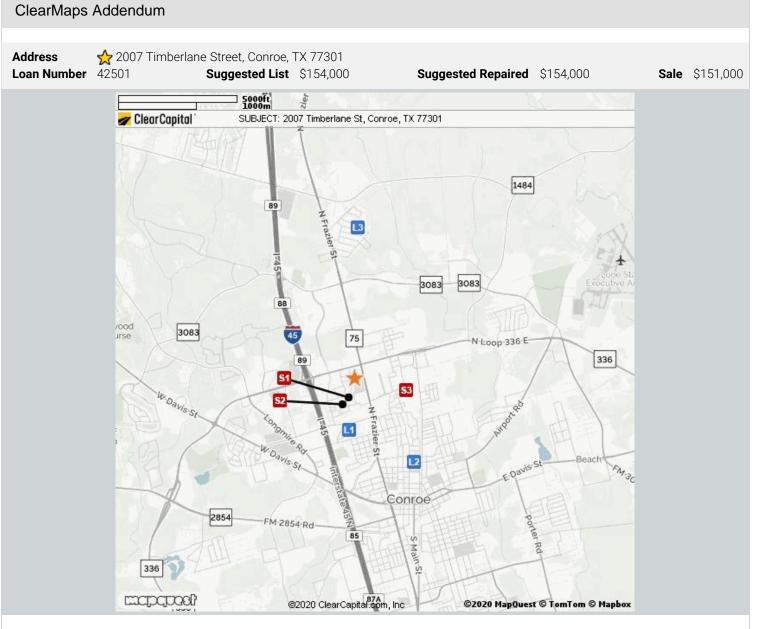

#### \$151,000 • As-Is Value

42501

Loan Number

by ClearCapital

| Co         | omparable | Address                                  | Miles to Subject | Mapping Accuracy |
|------------|-----------|------------------------------------------|------------------|------------------|
| *          | Subject   | 2007 Timberlane Street, Conroe, TX 77301 |                  | Parcel Match     |
| L1         | Listing 1 | 5 Little John Lane, Conroe, TX 77301     | 0.57 Miles 1     | Parcel Match     |
| L2         | Listing 2 | 1011 N Thompson Street, Conroe, TX 77301 | 1.21 Miles 1     | Parcel Match     |
| L3         | Listing 3 | 215 Hillcrest Drive, Conroe, TX 77303    | 1.83 Miles 1     | Parcel Match     |
| <b>S1</b>  | Sold 1    | 1009 Hillcrest Drive, Conroe, TX 77301   | 0.11 Miles 1     | Parcel Match     |
| <b>S2</b>  | Sold 2    | 1109 Irish Drive, Conroe, TX 77301       | 0.18 Miles 1     | Parcel Match     |
| <b>S</b> 3 | Sold 3    | 101 S Delmont Drive E, Conroe, TX 77301  | 0.66 Miles 1     | Parcel Match     |
|            |           |                                          |                  |                  |