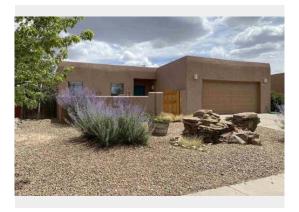

| General Conditions                  |                                   |                                                              |  |  |  |  |
|-------------------------------------|-----------------------------------|--------------------------------------------------------------|--|--|--|--|
| Owner                               | Breckenridge                      | Condition Comments                                           |  |  |  |  |
| R. E. Taxes                         | \$1,828                           | In good but neglected condition, some weathered exposed wood |  |  |  |  |
| Assessed Value                      | \$152,000                         | and window screen damage, good appeal, conforms to the       |  |  |  |  |
| Zoning Classification               | residentuak                       | neighborhood. Gated community                                |  |  |  |  |
| Property Type                       | SFR                               |                                                              |  |  |  |  |
| Occupancy                           | Vacant                            |                                                              |  |  |  |  |
| Secure? Yes                         |                                   |                                                              |  |  |  |  |
| (locked door, contractor lockbox or | n front)                          |                                                              |  |  |  |  |
| Ownership Type                      | Fee Simple                        |                                                              |  |  |  |  |
| Property Condition                  | Average                           |                                                              |  |  |  |  |
| Estimated Exterior Repair Cost      | \$2,500                           |                                                              |  |  |  |  |
| Estimated Interior Repair Cost      | \$0                               |                                                              |  |  |  |  |
| Total Estimated Repair              | \$2,500                           |                                                              |  |  |  |  |
| НОА                                 | Vista Primera<br>505-115-2556     |                                                              |  |  |  |  |
| Association Fees                    | \$40 / Month (Other: gate, parks) |                                                              |  |  |  |  |
| Visible From Street                 | Visible                           |                                                              |  |  |  |  |
| Road Type                           | Public                            |                                                              |  |  |  |  |

| Neighborhood & Market Da          | ata                                 |                                                                 |  |
|-----------------------------------|-------------------------------------|-----------------------------------------------------------------|--|
| Location Type                     | Suburban                            | Neighborhood Comments                                           |  |
| Local Economy                     | Depressed                           | gated community near schools, parks, and public transportation, |  |
| Sales Prices in this Neighborhood | Low: \$3,000<br>High: \$425,000     | REO influence in Low.                                           |  |
| Market for this type of property  | Increased 2 % in the past 6 months. |                                                                 |  |
| Normal Marketing Days             | <30                                 |                                                                 |  |