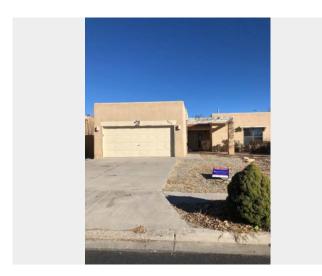

| General Conditions                  |                                   |                                                              |  |  |  |  |
|-------------------------------------|-----------------------------------|--------------------------------------------------------------|--|--|--|--|
| Owner                               | Breckenridge                      | Condition Comments                                           |  |  |  |  |
| R. E. Taxes                         | \$1,828                           | In good but neglected condition, some weathered exposed wood |  |  |  |  |
| Assessed Value                      | \$152,000                         | and window screen damage, good appeal, conforms to the       |  |  |  |  |
| Zoning Classification               | residentuak                       | neighborhood. Gated community                                |  |  |  |  |
| Property Type                       | SFR                               |                                                              |  |  |  |  |
| Occupancy                           | Vacant                            |                                                              |  |  |  |  |
| Secure? Yes                         |                                   |                                                              |  |  |  |  |
| (locked door, contractor lockbox or | n front)                          |                                                              |  |  |  |  |
| Ownership Type                      | Fee Simple                        |                                                              |  |  |  |  |
| Property Condition                  | Average                           |                                                              |  |  |  |  |
| Estimated Exterior Repair Cost      | \$2,500                           |                                                              |  |  |  |  |
| Estimated Interior Repair Cost      | \$0                               |                                                              |  |  |  |  |
| Total Estimated Repair              | \$2,500                           |                                                              |  |  |  |  |
| НОА                                 | Vista Primera<br>505-115-2556     |                                                              |  |  |  |  |
| Association Fees                    | \$40 / Month (Other: gate, parks) |                                                              |  |  |  |  |
| Visible From Street                 | Visible                           |                                                              |  |  |  |  |
| Road Type                           | Public                            |                                                              |  |  |  |  |

Client(s): Wedgewood Inc

Property ID: 29258891

42589 Loan Number **\$340,000**• As-Is Value