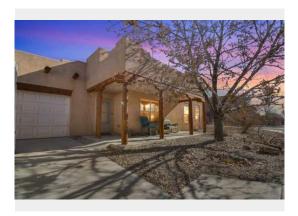

## by ClearCapital

|                        | Subject                  | Listing 1             | Listing 2 *           | Listing 3             |
|------------------------|--------------------------|-----------------------|-----------------------|-----------------------|
| Street Address         | 4012 Painted Pony Circle | 7316 Rio Del Sol      | 4733 Sundial          | 7254 Via Verde        |
| City, State            | Santa Fe, NM             | Santa Fe, NM          | Santa Fe, NM          | Santa Fe, NM          |
| Zip Code               | 87507                    | 87507                 | 87507                 | 87507                 |
| Datasource             | MLS                      | MLS                   | MLS                   | MLS                   |
| Miles to Subj.         |                          | 0.51 1                | 0.71 1                | 0.82 1                |
| Property Type          | SFR                      | SFR                   | SFR                   | SFR                   |
| Original List Price \$ | \$                       | \$315,000             | \$335,000             | \$375,000             |
| List Price \$          |                          | \$315,000             | \$335,000             | \$375,000             |
| Original List Date     |                          | 11/28/2020            | 11/20/2020            | 12/11/2020            |
| DOM · Cumulative DOM   | ·                        | 14 · 28               | 1 · 36                | 14 · 15               |
| Age (# of years)       | 27                       | 20                    | 14                    | 17                    |
| Condition              | Average                  | Average               | Average               | Average               |
| Sales Type             |                          | Fair Market Value     | Fair Market Value     | Fair Market Value     |
| Location               | Neutral ; Residential    | Neutral ; Residential | Neutral ; Residential | Neutral ; Residential |
| View                   | Neutral ; Residential    | Neutral ; Residential | Neutral ; Residential | Neutral ; Residential |
| Style/Design           | 1 Story pueblo           | 1 Story pueblo        | 1 Story pueblo        | 1 Story pueblo        |
| # Units                | 1                        | 1                     | 1                     | 1                     |
| Living Sq. Feet        | 1,580                    | 1,500                 | 1,500                 | 1,573                 |
| Bdrm · Bths · ½ Bths   | 3 · 2                    | 3 · 2                 | 3 · 2                 | 3 · 2                 |
| Total Room #           | 5                        | 5                     | 5                     | 5                     |
| Garage (Style/Stalls)  | Attached 2 Car(s)        | Attached 1 Car        | Attached 2 Car(s)     | None                  |
| Basement (Yes/No)      | No                       | No                    | No                    | No                    |
| Basement (% Fin)       | 0%                       | 0%                    | 0%                    | 0%                    |
| Basement Sq. Ft.       |                          |                       |                       |                       |
| Pool/Spa               |                          |                       |                       |                       |
| Lot Size               | .18 acres                | .22 acres             | .11 acres             | .12 acres             |

### Current Listings - Cont.

Listing Comments Why the comparable listing is superior or inferior to the subject.

- Listing 1 The Perfect Starter Home! Backs up to big open spaces and big views. Very close to 599, for commuting to Los Alamos or Albuquerque. The kitchen has newer appliances, gas fireplace, and 3 bedrooms for your family. The garage has plenty of storage opportunities. This home has been very well maintained and is move in ready. No HOA, the roof has been maintained and comes with a 2 year warranty. Beautiful tile work in the kitchen, with an open living area feel. Multizone radiant in-floor heat. Head out your backdoor to a patio, large flat backyard, and then onto the arroyo trail. Please put this home on your "Must See" list.
- **Listing 2** With easy access to 599, I-25, restaurants, shopping, and entertainment, this house is in an excellent location! This three-bedroom, two-bathroom home has an open floor-plan, tile and carpet, forced air heater and cooling, a two-car garage, a gas fireplace, a beautifully landscaped front, and a backyard with a finished beamed portal. Plan your visit soon!
- Listing 3 Beautiful pueblo style Centex home in southside Santa Fe! This ideal single-story plan includes 3 bedroom, 2 full bathrooms, and a 2-car garage featuring ceramic tile flooring in the kitchen, dining room, hallways, and all wet areas. The high ceilings in living room are highlighted by beautiful Pinewood vigas, tongue and groove, and transition headers. This warm and flowing open concept home is further complemented on it's exterior with a covered patio, porch, and sideyard with storage shed to maximize the large corner lot xeriscaped lot!