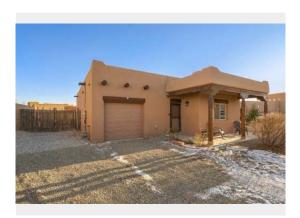

## by ClearCapital

|                        | Subject                  | Listing 1             | Listing 2 *           | Listing 3             |
|------------------------|--------------------------|-----------------------|-----------------------|-----------------------|
| Street Address         | 4012 Painted Pony Circle | 7316 Rio Del Sol      | 4733 Sundial          | 7254 Via Verde        |
| City, State            | Santa Fe, NM             | Santa Fe, NM          | Santa Fe, NM          | Santa Fe, NM          |
| Zip Code               | 87507                    | 87507                 | 87507                 | 87507                 |
| Datasource             | MLS                      | MLS                   | MLS                   | MLS                   |
| Miles to Subj.         |                          | 0.51 1                | 0.71 1                | 0.82 1                |
| Property Type          | SFR                      | SFR                   | SFR                   | SFR                   |
| Original List Price \$ | \$                       | \$315,000             | \$335,000             | \$375,000             |
| List Price \$          |                          | \$315,000             | \$335,000             | \$375,000             |
| Original List Date     |                          | 11/28/2020            | 11/20/2020            | 12/11/2020            |
| DOM · Cumulative DOM   | ·                        | 14 · 28               | 1 · 36                | 14 · 15               |
| Age (# of years)       | 27                       | 20                    | 14                    | 17                    |
| Condition              | Average                  | Average               | Average               | Average               |
| Sales Type             |                          | Fair Market Value     | Fair Market Value     | Fair Market Value     |
| Location               | Neutral ; Residential    | Neutral ; Residential | Neutral ; Residential | Neutral ; Residential |
| View                   | Neutral ; Residential    | Neutral ; Residential | Neutral ; Residential | Neutral ; Residential |
| Style/Design           | 1 Story pueblo           | 1 Story pueblo        | 1 Story pueblo        | 1 Story pueblo        |
| # Units                | 1                        | 1                     | 1                     | 1                     |
| Living Sq. Feet        | 1,580                    | 1,500                 | 1,500                 | 1,573                 |
| Bdrm · Bths · ½ Bths   | 3 · 2                    | 3 · 2                 | 3 · 2                 | 3 · 2                 |
| Total Room #           | 5                        | 5                     | 5                     | 5                     |
| Garage (Style/Stalls)  | Attached 2 Car(s)        | Attached 1 Car        | Attached 2 Car(s)     | None                  |
| Basement (Yes/No)      | No                       | No                    | No                    | No                    |
| Basement (% Fin)       | 0%                       | 0%                    | 0%                    | 0%                    |
| Basement Sq. Ft.       |                          |                       |                       |                       |
| Pool/Spa               |                          |                       |                       |                       |
| Lot Size               | .18 acres                | .22 acres             | .11 acres             | .12 acres             |

### Current Listings - Cont.

Listing Comments Why the comparable listing is superior or inferior to the subject.

- Listing 1 The Perfect Starter Home! Backs up to big open spaces and big views. Very close to 599, for commuting to Los Alamos or Albuquerque. The kitchen has newer appliances, gas fireplace, and 3 bedrooms for your family. The garage has plenty of storage opportunities. This home has been very well maintained and is move in ready. No HOA, the roof has been maintained and comes with a 2 year warranty. Beautiful tile work in the kitchen, with an open living area feel. Multizone radiant in-floor heat. Head out your backdoor to a patio, large flat backyard, and then onto the arroyo trail. Please put this home on your "Must See" list.
- **Listing 2** With easy access to 599, I-25, restaurants, shopping, and entertainment, this house is in an excellent location! This three-bedroom, two-bathroom home has an open floor-plan, tile and carpet, forced air heater and cooling, a two-car garage, a gas fireplace, a beautifully landscaped front, and a backyard with a finished beamed portal. Plan your visit soon!
- Listing 3 Beautiful pueblo style Centex home in southside Santa Fe! This ideal single-story plan includes 3 bedroom, 2 full bathrooms, and a 2-car garage featuring ceramic tile flooring in the kitchen, dining room, hallways, and all wet areas. The high ceilings in living room are highlighted by beautiful Pinewood vigas, tongue and groove, and transition headers. This warm and flowing open concept home is further complemented on it's exterior with a covered patio, porch, and sideyard with storage shed to maximize the large corner lot xeriscaped lot!