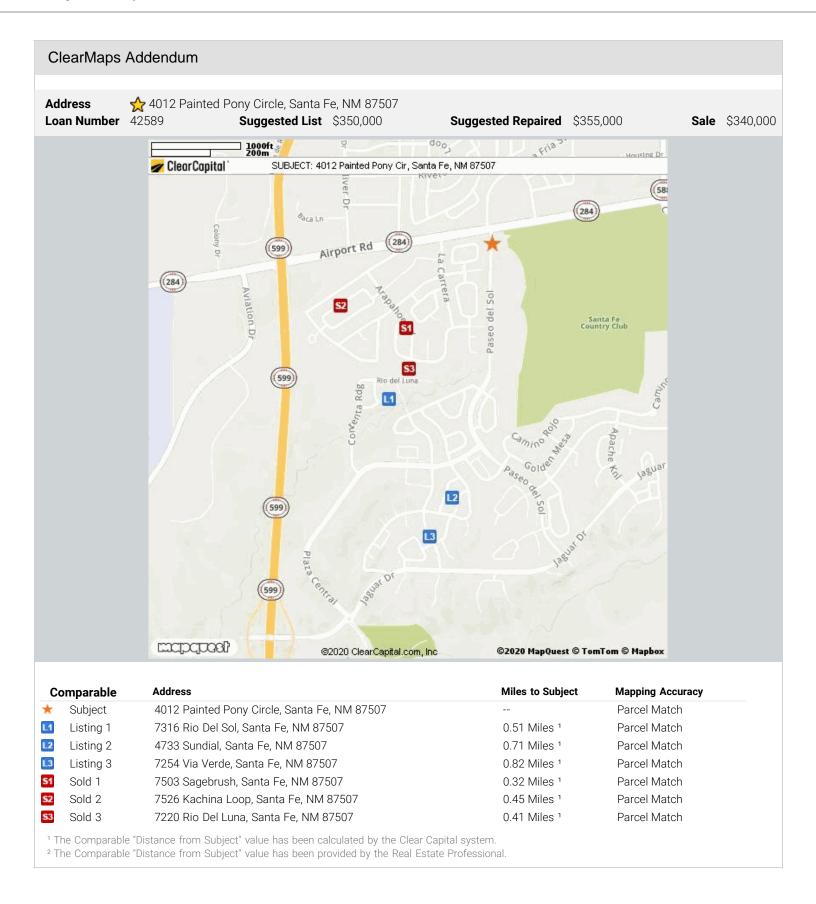

## by ClearCapital

|                        | Subject                  | Listing 1             | Listing 2 *           | Listing 3             |
|------------------------|--------------------------|-----------------------|-----------------------|-----------------------|
| Street Address         | 4012 Painted Pony Circle | 7316 Rio Del Sol      | 4733 Sundial          | 7254 Via Verde        |
| City, State            | Santa Fe, NM             | Santa Fe, NM          | Santa Fe, NM          | Santa Fe, NM          |
| Zip Code               | 87507                    | 87507                 | 87507                 | 87507                 |
| Datasource             | MLS                      | MLS                   | MLS                   | MLS                   |
| Miles to Subj.         |                          | 0.51 1                | 0.71 1                | 0.82 1                |
| Property Type          | SFR                      | SFR                   | SFR                   | SFR                   |
| Original List Price \$ | \$                       | \$315,000             | \$335,000             | \$375,000             |
| List Price \$          |                          | \$315,000             | \$335,000             | \$375,000             |
| Original List Date     |                          | 11/28/2020            | 11/20/2020            | 12/11/2020            |
| DOM · Cumulative DOM   | ·                        | 14 · 28               | 1 · 36                | 14 · 15               |
| Age (# of years)       | 27                       | 20                    | 14                    | 17                    |
| Condition              | Average                  | Average               | Average               | Average               |
| Sales Type             |                          | Fair Market Value     | Fair Market Value     | Fair Market Value     |
| Location               | Neutral ; Residential    | Neutral ; Residential | Neutral ; Residential | Neutral ; Residential |
| View                   | Neutral ; Residential    | Neutral ; Residential | Neutral ; Residential | Neutral ; Residential |
| Style/Design           | 1 Story pueblo           | 1 Story pueblo        | 1 Story pueblo        | 1 Story pueblo        |
| # Units                | 1                        | 1                     | 1                     | 1                     |
| Living Sq. Feet        | 1,580                    | 1,500                 | 1,500                 | 1,573                 |
| Bdrm · Bths · ½ Bths   | 3 · 2                    | 3 · 2                 | 3 · 2                 | 3 · 2                 |
| Total Room #           | 5                        | 5                     | 5                     | 5                     |
| Garage (Style/Stalls)  | Attached 2 Car(s)        | Attached 1 Car        | Attached 2 Car(s)     | None                  |
| Basement (Yes/No)      | No                       | No                    | No                    | No                    |
| Basement (% Fin)       | 0%                       | 0%                    | 0%                    | 0%                    |
| Basement Sq. Ft.       |                          |                       |                       |                       |
| Pool/Spa               |                          |                       |                       |                       |
| Lot Size               | .18 acres                | .22 acres             | .11 acres             | .12 acres             |

<sup>\*</sup> Listing 2 is the most comparable listing to the subject.

<sup>&</sup>lt;sup>1</sup> Comp's "Miles to Subject" was calculated by the system.

<sup>&</sup>lt;sup>2</sup> Comp's "Miles to Subject" provided by Real Estate Professional.