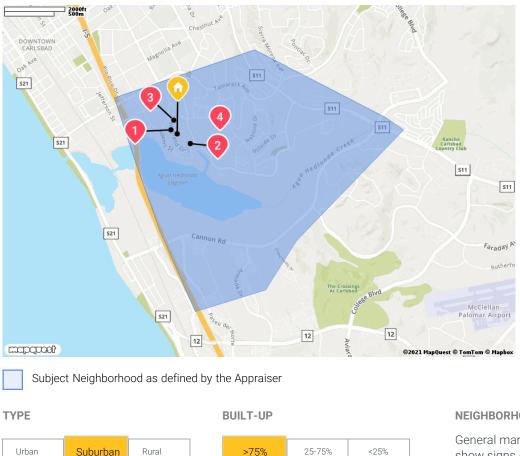

### SUBJECT COMMENTS (SITE, CONDITION, QUALITY)

Adverse

As noted in an exterior photo of the subject, the subject appears to be a typical size lot in the area of Carlsbad. No externalities noted. Site is level with a private gate on the property and asphalt driveway.