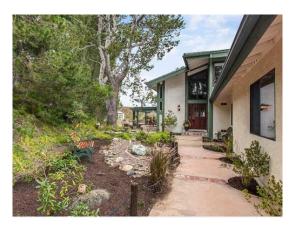

### SUBJECT COMMENTS (SITE, CONDITION, QUALITY)

Adverse

As noted in an exterior photo of the subject, the subject appears to be a typical size lot in the area of Carlsbad. No externalities noted. Site is level with a private gate on the property and asphalt driveway.