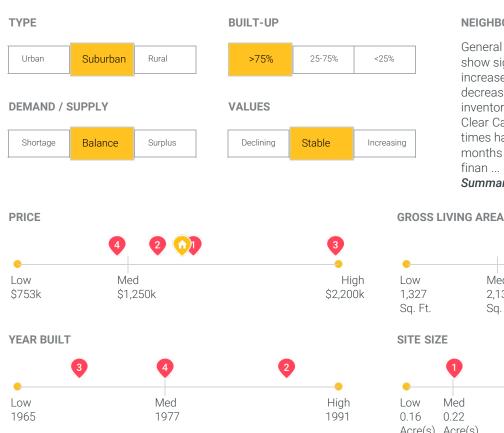

E    | TR 2152           |

| Economic                                           |                        |                            |  |  |  |  |
|----------------------------------------------------|------------------------|----------------------------|--|--|--|--|
| <b>R.E. TAXES</b><br>\$5,267                       | <b>HOA FEES</b><br>N/A | <b>PROJECT TYPE</b><br>N/A |  |  |  |  |
| <b>FEMA FLOOD ZONE</b><br>X 06073C0764H 12/20/2019 |                        |                            |  |  |  |  |
| FEMA SPECIAL FLOO                                  | DD ZONE AREA           |                            |  |  |  |  |

Carlsbad, CA 92008

# \$1,500,000

42712

Loan Number

😐 As-Is Value

Provided by

Appraiser

# Neighborhood + Comparables

**Clear** Val Plus

by ClearCapital







### **NEIGHBORHOOD & MARKET COMMENTS**

General market conditions within this area have show signs of price increasing as supported by the increase in the number of pending sales and a decrease in the number of days on market and inventories. This data is further supported by the Clear Capital Market Data Predominant marketing times have lowered, ranging between one and four months based primarily on pricing. Conventional finan ... (continued in Appraiser Commentary Summary)



# **Clear** Val Plus

by ClearCapital

4350 Highland Dr Carlsbad, CA 92008

42712 Loan Number

\$1,500,000 As-Is Value

## **Subject Photos**



Front



Address Verification





Side



Street

Effective: 01/05/2021

# Clear Val Plus

by ClearCapital

### **Comparable Photos**

1 4315 Highland Dr Carlsbad, CA 92