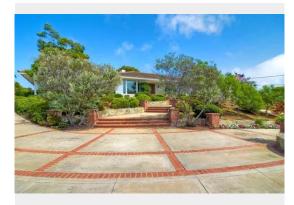

### SUBJECT COMMENTS (SITE, CONDITION, QUALITY)

Adverse

As noted in an exterior photo of the subject, the subject appears to be a typical size lot in the area of Carlsbad. No externalities noted. Site is level with a private gate on the property and asphalt driveway.