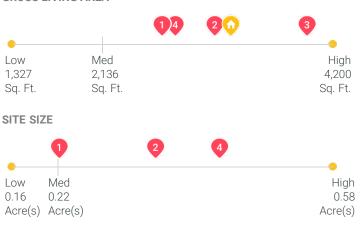

### **Subject Details**

| PROPERTY TYPE   | <b>GLA</b>         |
|-----------------|--------------------|
| SFR             | 3,305 Sq. Ft.      |
| BEDS            | <b>BATHS</b>       |
| 4               | 4.0                |
| <b>STYLE</b>    | <b>YEAR BUILT</b>  |
| Ranch           | 1946               |
| <b>LOT SIZE</b> | <b>OWNERSHIP</b>   |
| 27,878 Sq. Ft.  | Fee Simple         |
| GARAGE TYPE     | <b>GARAGE SIZE</b> |
| Detached Garage | 2 Car(s)           |
| <b>HEATING</b>  | <b>COOLING</b>     |
| None            | Unknown            |
| <b>COUNTY</b>   | <b>APN</b>         |
| San Diego       | 2061921600         |