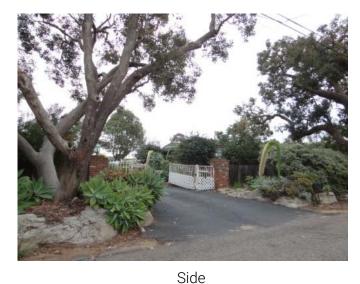

### SUBJECT COMMENTS (SITE, CONDITION, QUALITY)

Adverse

As noted in an exterior photo of the subject, the subject appears to be a typical size lot in the area of Carlsbad. No externalities noted. Site is level with a private gate on the property and asphalt driveway.