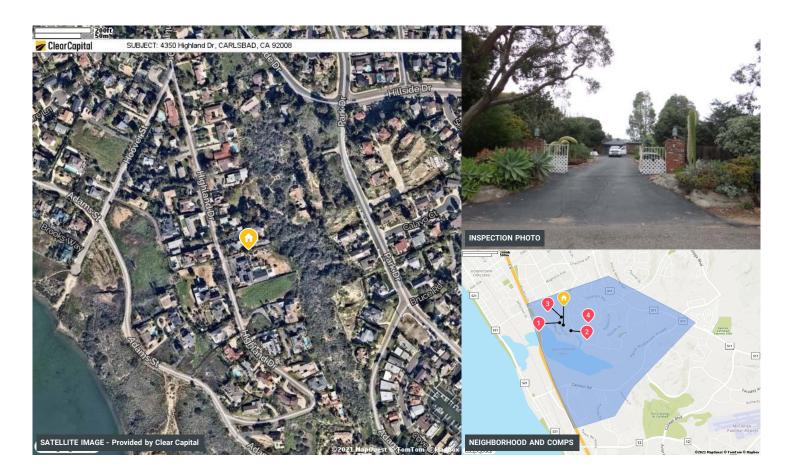

### SUBJECT COMMENTS (SITE, CONDITION, QUALITY)

Adverse

As noted in an exterior photo of the subject, the subject appears to be a typical size lot in the area of Carlsbad. No externalities noted. Site is level with a private gate on the property and asphalt driveway.