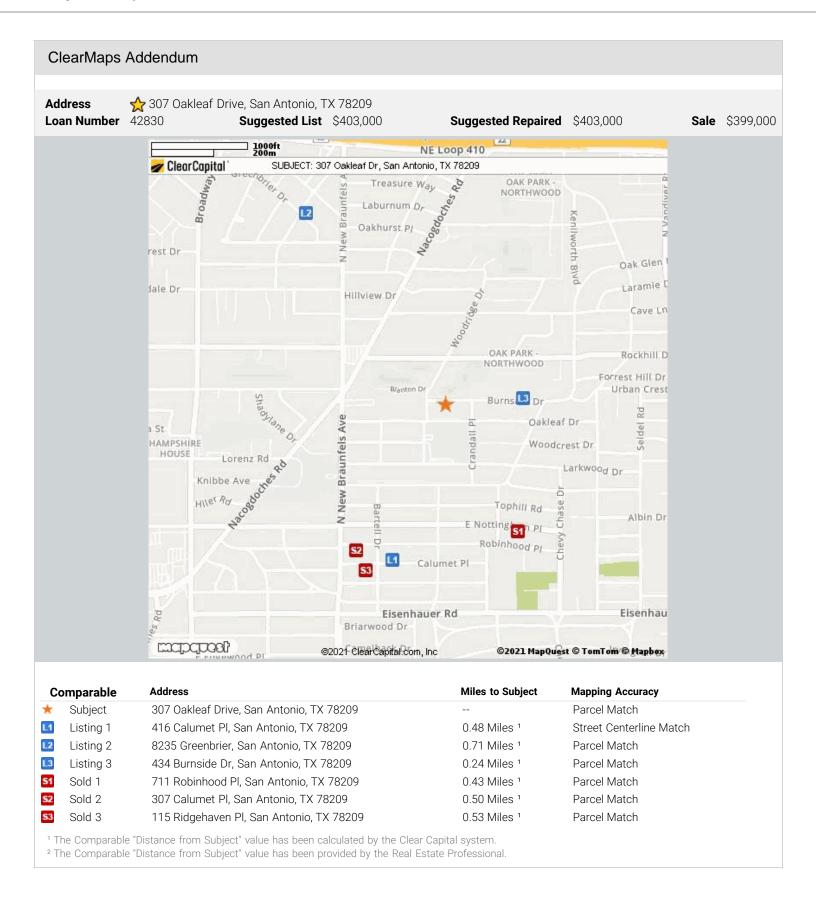

SAN ANTONIO, TX 78209

by ClearCapital

| Current Listings       |                       |                       |                       |                       |
|------------------------|-----------------------|-----------------------|-----------------------|-----------------------|
|                        | Subject               | Listing 1             | Listing 2 *           | Listing 3             |
| Street Address         | 307 Oakleaf Drive     | 416 Calumet Pl        | 8235 Greenbrier       | 434 Burnside Dr       |
| City, State            | San Antonio, TX       | San Antonio, TX       | San Antonio, TX       | San Antonio, TX       |
| Zip Code               | 78209                 | 78209                 | 78209                 | 78209                 |
| Datasource             | Tax Records           | MLS                   | MLS                   | MLS                   |
| Miles to Subj.         |                       | 0.48 1                | 0.71 1                | 0.24 1                |
| Property Type          | SFR                   | SFR                   | SFR                   | SFR                   |
| Original List Price \$ | \$                    | \$380,000             | \$425,000             | \$415,000             |
| List Price \$          |                       | \$380,000             | \$425,000             | \$415,000             |
| Original List Date     |                       | 04/15/2021            | 03/08/2021            | 06/08/2021            |
| DOM · Cumulative DOM   | •                     | 45 · 58               | 79 · 96               | 1 · 4                 |
| Age (# of years)       | 63                    | 68                    | 64                    | 66                    |
| Condition              | Average               | Average               | Average               | Average               |
| Sales Type             |                       | Fair Market Value     | Fair Market Value     | Fair Market Value     |
| Location               | Neutral ; Residential | Neutral ; Residential | Neutral ; Residential | Neutral ; Residential |
| View                   | Neutral ; Residential | Neutral ; Residential | Neutral ; Residential | Neutral ; Residential |
| Style/Design           | 1 Story ranch style   |
| # Units                | 1                     | 1                     | 1                     | 1                     |
| Living Sq. Feet        | 1,663                 | 1,849                 | 1,710                 | 1,755                 |
| Bdrm · Bths · ½ Bths   | 3 · 2                 | 3 · 3                 | 3 · 2                 | 2 · 2                 |
| Total Room #           | 7                     | 7                     | 7                     | 6                     |
| Garage (Style/Stalls)  | Attached 2 Car(s)     | Attached 2 Car(s)     | Attached 2 Car(s)     | Carport 2 Car(s)      |
| Basement (Yes/No)      | No                    | No                    | No                    | No                    |
| Basement (% Fin)       | 0%                    | 0%                    | 0%                    | 0%                    |
| Basement Sq. Ft.       |                       |                       |                       |                       |
| Pool/Spa               |                       |                       |                       |                       |
| Lot Size               | .2 acres              | .21 acres             | .24 acres             | .23 acres             |
| Other                  | <u></u>               |                       |                       |                       |

SAN ANTONIO, TX 78209

by ClearCapital

|                        | Subject               | Sold 1                | Sold 2 *              | Sold 3                |
|------------------------|-----------------------|-----------------------|-----------------------|-----------------------|
| Street Address         | 307 Oakleaf Drive     | 711 Robinhood Pl      | 307 Calumet Pl        | 115 Ridgehaven Pl     |
| City, State            | San Antonio, TX       | San Antonio, TX       | San Antonio, TX       | San Antonio, TX       |
| Zip Code               | 78209                 | 78209                 | 78209                 | 78209                 |
| Datasource             | Tax Records           | MLS                   | MLS                   | MLS                   |
| Miles to Subj.         |                       | 0.43 1                | 0.50 1                | 0.53 1                |
| Property Type          | SFR                   | SFR                   | SFR                   | SFR                   |
| Original List Price \$ |                       | \$365,000             | \$385,000             | \$439,900             |
| List Price \$          |                       | \$365,000             | \$385,000             | \$430,000             |
| Sale Price \$          |                       | \$381,000             | \$396,000             | \$415,000             |
| Type of Financing      |                       | Va                    | Conv                  | Conv                  |
| Date of Sale           |                       | 05/14/2021            | 02/12/2021            | 12/18/2020            |
| DOM · Cumulative DOM   |                       | 15 · 41               | 10 · 32               | 93 · 115              |
| Age (# of years)       | 63                    | 67                    | 69                    | 67                    |
| Condition              | Average               | Average               | Average               | Average               |
| Sales Type             |                       | Fair Market Value     | Fair Market Value     | Fair Market Value     |
| Location               | Neutral ; Residential | Neutral ; Residential | Neutral ; Residential | Neutral ; Residential |
| View                   | Neutral ; Residential | Neutral ; Residential | Neutral ; Residential | Neutral ; Residential |
| Style/Design           | 1 Story ranch style   |
| # Units                | 1                     | 1                     | 1                     | 1                     |
| Living Sq. Feet        | 1,663                 | 1,507                 | 1,648                 | 1,671                 |
| Bdrm · Bths · ½ Bths   | 3 · 2                 | 3 · 2                 | 3 · 2                 | 4 · 2                 |
| Total Room #           | 7                     | 7                     | 7                     | 7                     |
| Garage (Style/Stalls)  | Attached 2 Car(s)     | Attached 1 Car        | Attached 1 Car        | Attached 1 Car        |
| Basement (Yes/No)      | No                    | No                    | No                    | No                    |
| Basement (% Fin)       | 0%                    | 0%                    | 0%                    | 0%                    |
| Basement Sq. Ft.       |                       |                       |                       |                       |
| Pool/Spa               |                       |                       |                       |                       |
| Lot Size               | .2 acres              | .2 acres              | .21 acres             | .21 acres             |
| Other                  |                       |                       |                       |                       |
| Net Adjustment         |                       | +\$3,120              | \$0                   | \$0                   |
| Adjusted Price         |                       | \$384,120             | \$396,000             | \$415,000             |

<sup>\*</sup> Sold 2 is the most comparable sale to the subject.

<sup>&</sup>lt;sup>1</sup> Comp's "Miles to Subject" was calculated by the system.

<sup>&</sup>lt;sup>2</sup> Comp's "Miles to Subject" provided by Real Estate Professional.