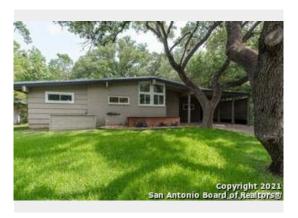

SAN ANTONIO, TX 78209

by ClearCapital

| Current Listings       |                       |                       |                       |                       |
|------------------------|-----------------------|-----------------------|-----------------------|-----------------------|
|                        | Subject               | Listing 1             | Listing 2 *           | Listing 3             |
| Street Address         | 307 Oakleaf Drive     | 416 Calumet Pl        | 8235 Greenbrier       | 434 Burnside Dr       |
| City, State            | San Antonio, TX       | San Antonio, TX       | San Antonio, TX       | San Antonio, TX       |
| Zip Code               | 78209                 | 78209                 | 78209                 | 78209                 |
| Datasource             | Tax Records           | MLS                   | MLS                   | MLS                   |
| Miles to Subj.         |                       | 0.48 1                | 0.71 1                | 0.24 1                |
| Property Type          | SFR                   | SFR                   | SFR                   | SFR                   |
| Original List Price \$ | \$                    | \$380,000             | \$425,000             | \$415,000             |
| List Price \$          |                       | \$380,000             | \$425,000             | \$415,000             |
| Original List Date     |                       | 04/15/2021            | 03/08/2021            | 06/08/2021            |
| DOM · Cumulative DOM   | •                     | 45 · 58               | 79 · 96               | 1 · 4                 |
| Age (# of years)       | 63                    | 68                    | 64                    | 66                    |
| Condition              | Average               | Average               | Average               | Average               |
| Sales Type             |                       | Fair Market Value     | Fair Market Value     | Fair Market Value     |
| Location               | Neutral ; Residential | Neutral ; Residential | Neutral ; Residential | Neutral ; Residential |
| View                   | Neutral ; Residential | Neutral ; Residential | Neutral ; Residential | Neutral ; Residential |
| Style/Design           | 1 Story ranch style   |
| # Units                | 1                     | 1                     | 1                     | 1                     |
| Living Sq. Feet        | 1,663                 | 1,849                 | 1,710                 | 1,755                 |
| Bdrm · Bths · ½ Bths   | 3 · 2                 | 3 · 3                 | 3 · 2                 | 2 · 2                 |
| Total Room #           | 7                     | 7                     | 7                     | 6                     |
| Garage (Style/Stalls)  | Attached 2 Car(s)     | Attached 2 Car(s)     | Attached 2 Car(s)     | Carport 2 Car(s)      |
| Basement (Yes/No)      | No                    | No                    | No                    | No                    |
| Basement (% Fin)       | 0%                    | 0%                    | 0%                    | 0%                    |
| Basement Sq. Ft.       |                       |                       |                       |                       |
| Pool/Spa               |                       |                       |                       |                       |
| Lot Size               | .2 acres              | .21 acres             | .24 acres             | .23 acres             |
| Other                  | <u></u>               |                       |                       |                       |