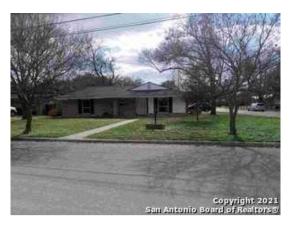

SAN ANTONIO, TX 78209

by ClearCapital

| Current Listings       |                       |                       |                       |                       |
|------------------------|-----------------------|-----------------------|-----------------------|-----------------------|
|                        | Subject               | Listing 1             | Listing 2 *           | Listing 3             |
| Street Address         | 307 Oakleaf Drive     | 416 Calumet Pl        | 8235 Greenbrier       | 434 Burnside Dr       |
| City, State            | San Antonio, TX       | San Antonio, TX       | San Antonio, TX       | San Antonio, TX       |
| Zip Code               | 78209                 | 78209                 | 78209                 | 78209                 |
| Datasource             | Tax Records           | MLS                   | MLS                   | MLS                   |
| Miles to Subj.         |                       | 0.48 1                | 0.71 1                | 0.24 1                |
| Property Type          | SFR                   | SFR                   | SFR                   | SFR                   |
| Original List Price \$ | \$                    | \$380,000             | \$425,000             | \$415,000             |
| List Price \$          |                       | \$380,000             | \$425,000             | \$415,000             |
| Original List Date     |                       | 04/15/2021            | 03/08/2021            | 06/08/2021            |
| DOM · Cumulative DOM   | •                     | 45 · 58               | 79 · 96               | 1 · 4                 |
| Age (# of years)       | 63                    | 68                    | 64                    | 66                    |
| Condition              | Average               | Average               | Average               | Average               |
| Sales Type             |                       | Fair Market Value     | Fair Market Value     | Fair Market Value     |
| Location               | Neutral ; Residential | Neutral ; Residential | Neutral ; Residential | Neutral ; Residential |
| View                   | Neutral ; Residential | Neutral ; Residential | Neutral ; Residential | Neutral ; Residential |
| Style/Design           | 1 Story ranch style   |
| # Units                | 1                     | 1                     | 1                     | 1                     |
| Living Sq. Feet        | 1,663                 | 1,849                 | 1,710                 | 1,755                 |
| Bdrm · Bths · ½ Bths   | 3 · 2                 | 3 · 3                 | 3 · 2                 | 2 · 2                 |
| Total Room #           | 7                     | 7                     | 7                     | 6                     |
| Garage (Style/Stalls)  | Attached 2 Car(s)     | Attached 2 Car(s)     | Attached 2 Car(s)     | Carport 2 Car(s)      |
| Basement (Yes/No)      | No                    | No                    | No                    | No                    |
| Basement (% Fin)       | 0%                    | 0%                    | 0%                    | 0%                    |
| Basement Sq. Ft.       |                       |                       |                       |                       |
| Pool/Spa               |                       |                       |                       |                       |
| Lot Size               | .2 acres              | .21 acres             | .24 acres             | .23 acres             |
| Other                  | <u></u>               |                       |                       |                       |