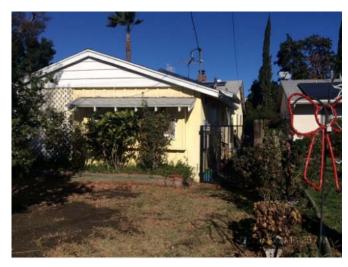

## **Subject Details**

| PROPERTY TYPE   | <b>GLA</b>         |
|-----------------|--------------------|
| SFR             | 1,480 Sq. Ft.      |
| BEDS            | <b>BATHS</b>       |
| 3               | 2.0                |
| <b>STYLE</b>    | <b>YEAR BUILT</b>  |
| Ranch           | 1962               |
| LOT SIZE        | <b>OWNERSHIP</b>   |
| 0.15 Acre(s)    | Fee Simple         |
| GARAGE TYPE     | <b>GARAGE SIZE</b> |
| Attached Garage | 2 Car(s)           |
| <b>HEATING</b>  | <b>COOLING</b>     |
| Forced Air      | Evaporative Cooler |
| COUNTY          | <b>APN</b>         |
| Los Angeles     | 2224008044         |

#### SUBJECT COMMENTS (SITE, CONDITION, QUALITY)

Adverse

The subject is located in close proximity to Van Nuys Airport with an adverse impact on marketability. We have selected comparables from the subject's very close neighborhood with similar adverse location ratings. The Inspection Report indicates that the gutters have some minor damage. I concur with the estimated cost to ... (continued in Appraiser Commentary Summary)