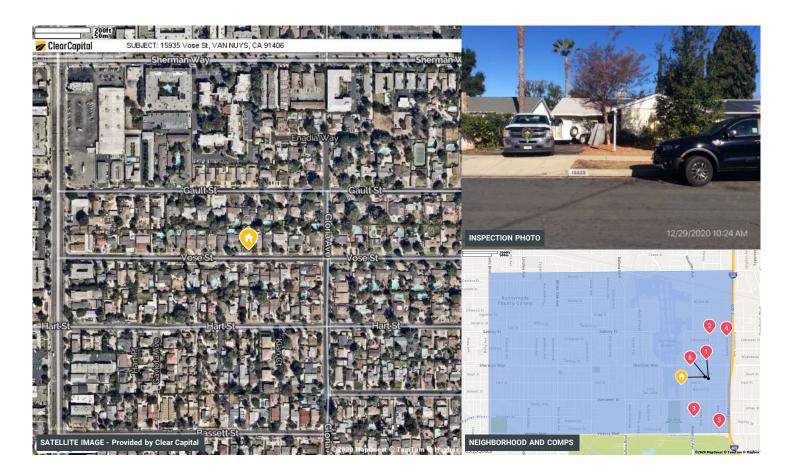

#### SUBJECT COMMENTS (SITE, CONDITION, QUALITY)

Adverse

The subject is located in close proximity to Van Nuys Airport with an adverse impact on marketability. We have selected comparables from the subject's very close neighborhood with similar adverse location ratings. The Inspection Report indicates that the gutters have some minor damage. I concur with the estimated cost to ... (continued in Appraiser Commentary Summary)