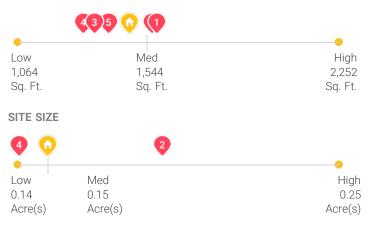

## **Subject Details**

| PROPERTY TYPE   | <b>GLA</b>         |
|-----------------|--------------------|
| SFR             | 1,480 Sq. Ft.      |
| BEDS            | <b>BATHS</b>       |
| 3               | 2.0                |
| <b>STYLE</b>    | <b>YEAR BUILT</b>  |
| Ranch           | 1962               |
| LOT SIZE        | <b>OWNERSHIP</b>   |
| 0.15 Acre(s)    | Fee Simple         |
| GARAGE TYPE     | <b>GARAGE SIZE</b> |
| Attached Garage | 2 Car(s)           |
| <b>HEATING</b>  | <b>COOLING</b>     |
| Forced Air      | Evaporative Cooler |
| COUNTY          | <b>APN</b>         |
| Los Angeles     | 2224008044         |