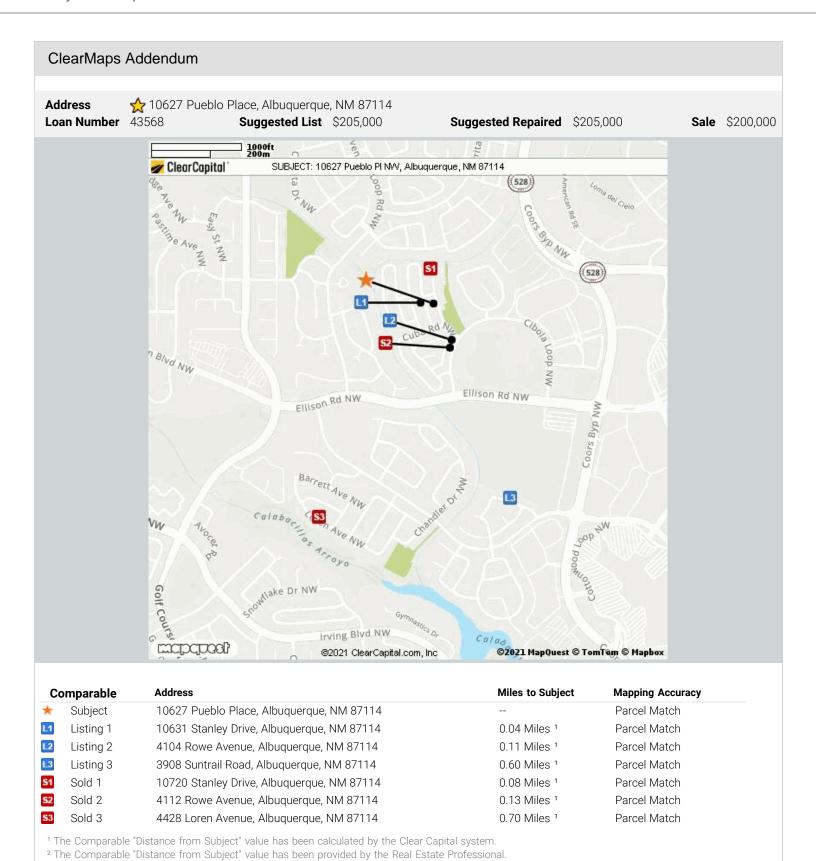

Client(s): Wedgewood Inc

Property ID: 29886664

43568 Loan Number **\$200,000**• As-Is Value

by ClearCapital

|                        | Subject               | Listing 1 *           | Listing 2             | Listing 3             |
|------------------------|-----------------------|-----------------------|-----------------------|-----------------------|
| Street Address         | 10627 Pueblo Place    | 10631 Stanley Drive   | 4104 Rowe Avenue      | 3908 Suntrail Road    |
| City, State            | Albuquerque, NM       | Albuquerque, NM       | Albuquerque, NM       | Albuquerque, NM       |
| Zip Code               | 87114                 | 87114                 | 87114                 | 87114                 |
| Datasource             | Public Records        | MLS                   | MLS                   | MLS                   |
| Miles to Subj.         |                       | 0.04 1                | 0.11 1                | 0.60 1                |
| Property Type          | SFR                   | SFR                   | SFR                   | SFR                   |
| Original List Price \$ | \$                    | \$195,000             | \$200,000             | \$217,000             |
| List Price \$          |                       | \$195,000             | \$200,000             | \$217,000             |
| Original List Date     |                       | 02/25/2021            | 01/30/2021            | 02/23/2021            |
| DOM · Cumulative DOM   |                       | 5 · 33                | 4 · 59                | 1 · 35                |
| Age (# of years)       | 20                    | 20                    | 21                    | 26                    |
| Condition              | Average               | Average               | Average               | Average               |
| Sales Type             |                       | Fair Market Value     | Fair Market Value     | Fair Market Value     |
| Location               | Neutral ; Residential | Neutral ; Residential | Neutral ; Residential | Neutral ; Residential |
| View                   | Neutral ; Mountain    | Neutral ; Mountain    | Neutral ; Mountain    | Neutral ; Mountain    |
| Style/Design           | 1 Story Ranch         | 1 Story Ranch         | 1 Story Ranch         | 1 Story Ranch         |
| # Units                | 1                     | 1                     | 1                     | 1                     |
| Living Sq. Feet        | 1,136                 | 1,097                 | 1,093                 | 1,321                 |
| Bdrm · Bths · ½ Bths   | 3 · 2                 | 3 · 2                 | 3 · 2                 | 3 · 2                 |
| Total Room #           | 6                     | 6                     | 6                     | 6                     |
| Garage (Style/Stalls)  | Attached 2 Car(s)     | Attached 2 Car(s)     | Attached 2 Car(s)     | Attached 2 Car(s)     |
| Basement (Yes/No)      | No                    | No                    | No                    | No                    |
| Basement (% Fin)       | 0%                    | 0%                    | 0%                    | 0%                    |
| Basement Sq. Ft.       |                       |                       |                       |                       |
| Pool/Spa               |                       |                       |                       |                       |
| Lot Size               | 0.07 acres            | 0.07 acres            | 0.15 acres            | 0.12 acres            |

<sup>\*</sup> Listing 1 is the most comparable listing to the subject.

<sup>&</sup>lt;sup>1</sup> Comp's "Miles to Subject" was calculated by the system.

<sup>&</sup>lt;sup>2</sup> Comp's "Miles to Subject" provided by Real Estate Professional.