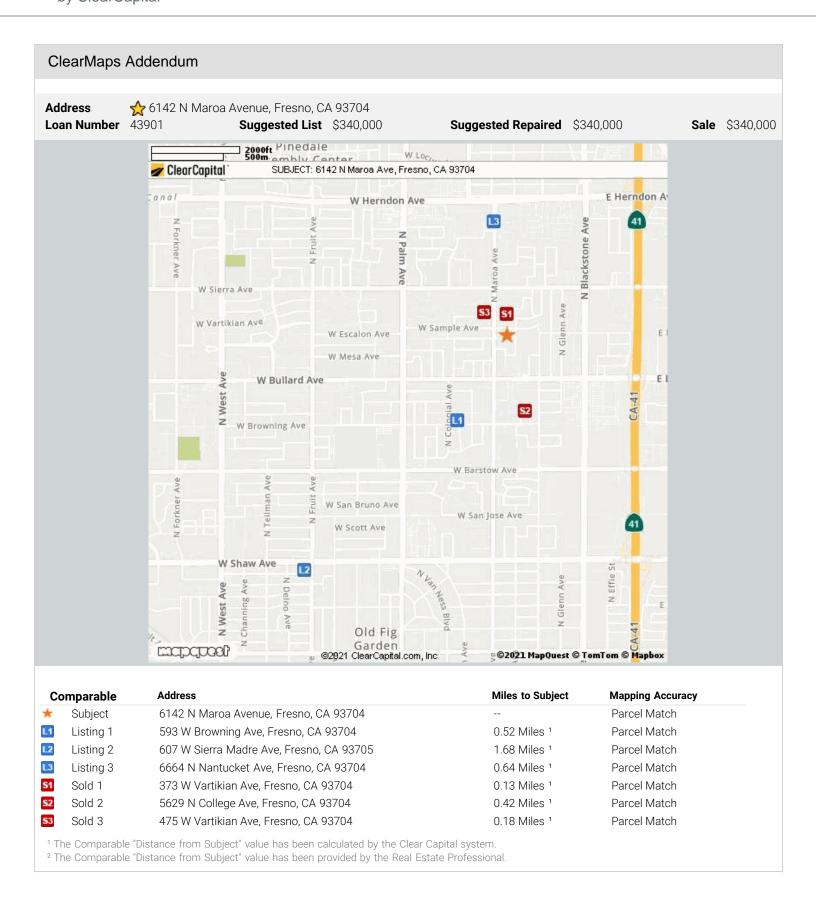

43901 Loan Number **\$340,000**• As-Is Value

by ClearCapital

|                        | Subject                  | Listing 1                | Listing 2 *              | Listing 3                |
|------------------------|--------------------------|--------------------------|--------------------------|--------------------------|
| Street Address         | 6142 N Maroa Avenue      | 593 W Browning Ave       | 607 W Sierra Madre Ave   | 6664 N Nantucket Ave     |
| City, State            | Fresno, CA               | Fresno, CA               | Fresno, CA               | Fresno, CA               |
| Zip Code               | 93704                    | 93704                    | 93705                    | 93704                    |
| Datasource             | Public Records           | MLS                      | MLS                      | MLS                      |
| Miles to Subj.         |                          | 0.52 1                   | 1.68 1                   | 0.64 1                   |
| Property Type          | SFR                      | SFR                      | SFR                      | SFR                      |
| Original List Price \$ | \$                       | \$325,000                | \$340,000                | \$357,000                |
| List Price \$          |                          | \$325,000                | \$340,000                | \$357,000                |
| Original List Date     |                          | 03/07/2021               | 03/02/2021               | 01/25/2021               |
| DOM · Cumulative DOM   |                          | 18 · 19                  | 21 · 24                  | 5 · 60                   |
| Age (# of years)       | 54                       | 64                       | 64                       | 43                       |
| Condition              | Average                  | Average                  | Average                  | Average                  |
| Sales Type             |                          | Fair Market Value        | Fair Market Value        | Fair Market Value        |
| Location               | Beneficial ; Residential | Beneficial; Residential  | Beneficial ; Residential | Beneficial ; Residential |
| View                   | Beneficial ; Residential | Beneficial ; Residential | Beneficial ; Residential | Beneficial ; Residential |
| Style/Design           | 1 Story Modern           | 1 Story Ranch            | 1 Story Ranch            | 1 Story Contemporary     |
| # Units                | 1                        | 1                        | 1                        | 1                        |
| Living Sq. Feet        | 1,737                    | 1,502                    | 1,787                    | 1,866                    |
| Bdrm · Bths · ½ Bths   | 3 · 2                    | 3 · 2                    | 4 · 2 · 1                | 4 · 2                    |
| Total Room #           | 6                        | 6                        | 7                        | 7                        |
| Garage (Style/Stalls)  | Attached 2 Car(s)        | Attached 2 Car(s)        | Attached 2 Car(s)        | Attached 2 Car(s)        |
| Basement (Yes/No)      | No                       | No                       | No                       | No                       |
| Basement (% Fin)       | 0%                       | 0%                       | 0%                       | 0%                       |
| Basement Sq. Ft.       |                          |                          |                          |                          |
| Pool/Spa               | Pool - Yes               | Spa - Yes                | Pool - Yes<br>Spa - Yes  |                          |
|                        |                          |                          |                          |                          |

<sup>\*</sup> Listing 2 is the most comparable listing to the subject.

<sup>&</sup>lt;sup>1</sup> Comp's "Miles to Subject" was calculated by the system.

 $<sup>^{\</sup>rm 2}$  Comp's "Miles to Subject" provided by Real Estate Professional.

Client(s): Wedgewood Inc

Property ID: 29863359

Effective: 03/25/2021 Page: 3 of 17

43901 Loan Number **\$340,000**• As-Is Value

by ClearCapital

| Recent Sales           |                          |                          |                         |                          |
|------------------------|--------------------------|--------------------------|-------------------------|--------------------------|
|                        | Subject                  | Sold 1                   | Sold 2                  | Sold 3 *                 |
| Street Address         | 6142 N Maroa Avenue      | 373 W Vartikian Ave      | 5629 N College Ave      | 475 W Vartikian Ave      |
| City, State            | Fresno, CA               | Fresno, CA               | Fresno, CA              | Fresno, CA               |
| Zip Code               | 93704                    | 93704                    | 93704                   | 93704                    |
| Datasource             | Public Records           | MLS                      | MLS                     | MLS                      |
| Miles to Subj.         |                          | 0.13 1                   | 0.42 1                  | 0.18 1                   |
| Property Type          | SFR                      | SFR                      | SFR                     | SFR                      |
| Original List Price \$ |                          | \$299,000                | \$315,000               | \$335,000                |
| List Price \$          |                          | \$299,000                | \$315,000               | \$335,000                |
| Sale Price \$          |                          | \$299,000                | \$315,000               | \$335,000                |
| Type of Financing      |                          | Fha                      | Conventional            | Conventional             |
| Date of Sale           |                          | 10/23/2020               | 11/12/2020              | 10/26/2020               |
| DOM · Cumulative DOM   | •                        | 4 · 48                   | 15 · 76                 | 38 · 38                  |
| Age (# of years)       | 54                       | 55                       | 61                      | 52                       |
| Condition              | Average                  | Average                  | Average                 | Average                  |
| Sales Type             |                          | Fair Market Value        | Fair Market Value       | Fair Market Value        |
| Location               | Beneficial ; Residential | Beneficial; Residential  | Beneficial; Residential | Beneficial ; Residential |
| View                   | Beneficial ; Residential | Beneficial ; Residential | Beneficial; Residential | Beneficial ; Residential |
| Style/Design           | 1 Story Modern           | 1 Story Ranch/Rambler    | 1 Story Ranch/Rambler   | 1 Story Ranch/Ramble     |
| # Units                | 1                        | 1                        | 1                       | 1                        |
| Living Sq. Feet        | 1,737                    | 1,736                    | 1,691                   | 1,796                    |
| Bdrm · Bths · ½ Bths   | 3 · 2                    | 3 · 2                    | 4 · 2                   | 3 · 2                    |
| Total Room #           | 6                        | 6                        | 7                       | 6                        |
| Garage (Style/Stalls)  | Attached 2 Car(s)        | Attached 2 Car(s)        | Attached 2 Car(s)       | Attached 2 Car(s)        |
| Basement (Yes/No)      | No                       | No                       | No                      | No                       |
| Basement (% Fin)       | 0%                       | 0%                       | 0%                      | 0%                       |
| Basement Sq. Ft.       |                          |                          |                         |                          |
| Pool/Spa               | Pool - Yes               | Pool - Yes               | Pool - Yes Spa - Yes    |                          |
| Lot Size               | 0.23 acres               | 0.20 acres               | 0.21 acres              | 0.2447 acres             |
| Other                  | Unknown                  | Unknown                  | Extra bedroom.          | No pool.                 |
| Net Adjustment         |                          | \$0                      | -\$7,500                | +\$15,000                |
| Adjusted Price         |                          | \$299,000                | \$307,500               | \$350,000                |

<sup>\*</sup> Sold 3 is the most comparable sale to the subject.

<sup>&</sup>lt;sup>1</sup> Comp's "Miles to Subject" was calculated by the system.

<sup>&</sup>lt;sup>2</sup> Comp's "Miles to Subject" provided by Real Estate Professional.