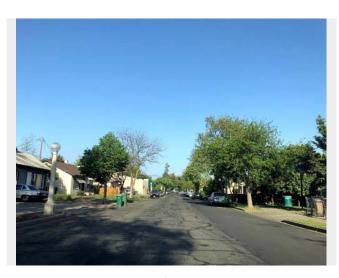

| Neighborhood & Market Da                                            | nta                                 |                                                                |  |  |
|---------------------------------------------------------------------|-------------------------------------|----------------------------------------------------------------|--|--|
| Location Type                                                       | Suburban                            | Neighborhood Comments                                          |  |  |
| Local Economy                                                       | Stable                              | neighborhood is residential with houses similar in GLA age and |  |  |
| Sales Prices in this Neighborhood Low: \$259,000<br>High: \$389,000 |                                     | lot size.                                                      |  |  |
| Market for this type of property                                    | Increased 7 % in the past 6 months. |                                                                |  |  |
| Normal Marketing Days                                               | <90                                 |                                                                |  |  |
|                                                                     |                                     |                                                                |  |  |