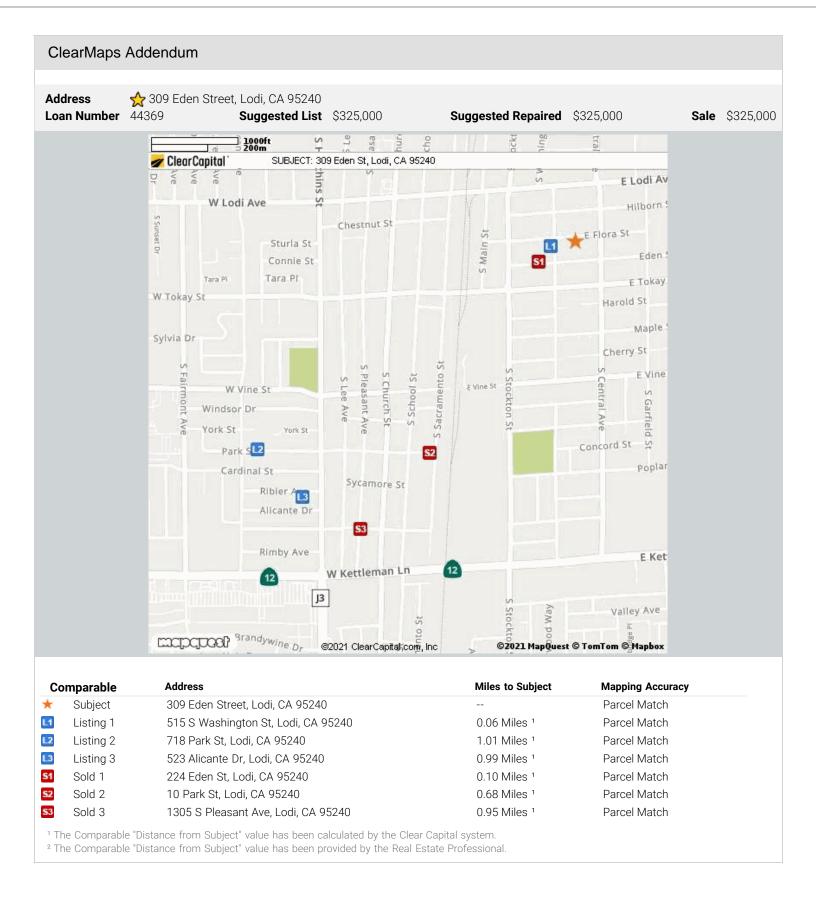

Client(s): Wedgewood Inc

Property ID: 29951418

LODI, CA 95240

by ClearCapital

| Street Address         309 Eden Street         515 S Washington St         718 Park St         523 Alicante Dr           City, State         Lodi, CA         Lodi         MLS         MLS         MLS         MLS         MLS         MLS         MLS         MLS         Ca         Ca         CO         CODI         Ca         Ca         CODIO         Ca         Ca         CODIO<                                                                                                                                                                     | Current Listings       |                       |                       |                       |                       |
|---------------------------------------------------------------------------------------------------------------------------------------------------------------------------------------------------------------------------------------------------------------------------------------------------------------------------------------------------------------------------------------------------------------------------------------------------------------------------------------------------------------------------------------------------------------------------------------------------------------------------------------------------------------------------------------------------------------------------------------------------------------------------------------------------------------------------------------------------------------------------------------------------------------------------------------------------------------------------------------------------------------------------------------------------------------------------------------------------------------------------------------------------------------------------------------------------------------------------------------------------------------------------------------------------------------------------------------------------------------------------------------------------------------------------------------------------------------------------------------------------------------------|------------------------|-----------------------|-----------------------|-----------------------|-----------------------|
| City, State         Lodi, CA         Ser         Ser         Set         Set         MLS         AUT         Chex         AUTH         Chex                                                                                                                                                                                                                                                                      |                        | Subject               | Listing 1 *           | Listing 2             | Listing 3             |
| Zip Code         95240         95240         95240         95240         95240           Datasource         MLS         MLS         MLS         MLS           Miles to Subj.          0.06 °         1.01 °         0.99 °           Property Type         SFR         SFR         SFR         SFR           Original List Price \$         \$         \$289,900         \$379,000         \$320,000           List Price \$          \$289,900         \$379,000         \$320,000           Original List Date          \$289,900         \$379,000         \$320,000           Original List Date          \$299,000         \$379,000         \$320,000           Original List Date          \$299,000         \$379,000         \$320,000           Original List Date          \$100         \$03/26/2021         \$320,000         \$320,000           Original List Date          \$100         \$100         \$326,2020         \$372,000         \$320,000           Age (# 6) years)         69         103         \$0.00         \$200         \$200         \$200         \$200         \$200         \$200         \$200         \$200         \$200         \$200 <t< th=""><td>Street Address</td><td>309 Eden Street</td><td>515 S Washington St</td><td>718 Park St</td><td>523 Alicante Dr</td></t<>                                                                                                                                                                                           | Street Address         | 309 Eden Street       | 515 S Washington St   | 718 Park St           | 523 Alicante Dr       |
| Datasource         MLS         PART         PART <td>City, State</td> <td>Lodi, CA</td> <td>Lodi, CA</td> <td>Lodi, CA</td> <td>Lodi, CA</td>                                                                                                                                                                                          | City, State            | Lodi, CA              | Lodi, CA              | Lodi, CA              | Lodi, CA              |
| Miles to Subj.          0.06 ¹         1.01 ¹         0.99 ¹           Property Type         SFR         SFR         SFR         SFR           Original List Price \$         \$         \$289,900         \$379,000         \$350,000           List Price \$          \$289,900         \$379,000         \$350,000           Original List Date          01/05/2021         03/26/2021         03/26/2021           DOM · Cumulative DOM          21 · 100         2 · 20         4 · 20           Age (# of years)         69         103         66         72           Condition         Average         Average         Average         Average           Sales Type          Fair Market Value         Fair Market Value         Neutral ; Residential                                                                                                                                                                                         | Zip Code               | 95240                 | 95240                 | 95240                 | 95240                 |
| Property Type         SFR         SFR         SFR         Organial List Price \$         S         \$289,900         \$379,000         \$320,000           List Price \$          \$289,900         \$379,000         \$350,000           Original List Date          \$1705/2021         \$03/26/2021         \$03/26/2021           DOM · Cumulative DOM          \$103         \$66         72           Age (# of years)         69         103         \$66         72           Condition         Average         Average <th>Datasource</th> <th>MLS</th> <th>MLS</th> <th>MLS</th> <th>MLS</th>                                                                                                                                                             | Datasource             | MLS                   | MLS                   | MLS                   | MLS                   |
| Original List Price \$         \$         \$289,900         \$379,000         \$320,000           List Price \$          \$289,900         \$379,000         \$350,000           Original List Date          \$289,900         \$379,000         \$350,000           DOM · Cumulative DOM          \$211,00         \$2.20         \$4.20           Age (# of years)         69         103         66         72           Condition         Average         Average         Average         Average         Average         Average         Average         Average         Average         Fair Market Value         Fair Market Value         Fair Market Value         Fair Market Value         Residential         Neutral; Residential                                                                                                        | Miles to Subj.         |                       | 0.06 1                | 1.01 1                | 0.99 1                |
| List Price \$          \$289,900         \$379,000         \$350,000           Original List Date         01/05/2021         03/26/2021         03/26/2021         03/26/2021           DOM · Cumulative DOM          21 · 100         2 · 20         4 · 20           Age (# of years)         69         103         66         72           Condition         Average         Average         Average         Average           Sales Type          Fair Market Value         Fair Market Value         Fair Market Value         Fair Market Value         Neutral ; Residential         <                                                                            | Property Type          | SFR                   | SFR                   | SFR                   | SFR                   |
| Original List Date         01/05/2021         03/26/2021         03/26/2021           DOM · Cumulative DOM         - · · · · · · · · · · · · 21 100         2 · 20         4 · 20           Age (# of years)         69         103         66         72           Condition         Average         Average         Average         Average           Sales Type         - · · · · · · · · · · Fair Market Value         Fair Market Value         Fair Market Value         Fair Market Value         Pair Market Value         Pair Market Value         Neutral ; Residential         Neutral ; Resident | Original List Price \$ | \$                    | \$289,900             | \$379,000             | \$320,000             |
| DDM · Cumulative DOM         ·- ·-         21 · 100         2 · 20         4 · 20           Age (# of years)         69         103         66         72           Condition         Average         Average         Average         Average           Sales Type         · · · · Fair Market Value         Fair Market Value         Fair Market Value         Fair Market Value           Location         Neutral ; Residential         <           | List Price \$          |                       | \$289,900             | \$379,000             | \$350,000             |
| Age (# of years)         69         103         66         72           Condition         Average         Average         Average         Average           Sales Type          Fair Market Value         Fair Market Value         Fair Market Value         Fair Market Value         Pair Market Value         Pair Market Value         Residential         Neutral; Residential         1         1         1         1         1                       | Original List Date     |                       | 01/05/2021            | 03/26/2021            | 03/26/2021            |
| ConditionAverageAverageAverageAverageSales TypeFair Market ValueFair Market ValueFair Market ValueLocationNeutral; ResidentialNeutral; ResidentialNeutral; ResidentialNeutral; ResidentialViewNeutral; ResidentialNeutral; ResidentialNeutral; ResidentialNeutral; ResidentialStyle/Design1 Story bungalow1 Story bungalow1 Story bungalow1 Story bungalow# Units111Living Sq. Feet1,0771,0831,085929Bdrm·Bths·½ Bths2 · 12 · 1 · 13 · 1 · 12 · 1Total Room #5555Garage (Style/Stalls)Detached 1 CarNoneAttached 2 Car(s)Detached 2 Car(s)Basement (Yes/No)NoNoNoNoBasement (% Fin)0%0%0%0%Basement Sq. FtPool/SpaLot Size1,1 acres.09 acres.17 acres.14 acres                                                                                                                                                                                                                                                                                                                                                                                                                                                                                                                                                                                                                                                                                                                                                                                                                                                      | DOM · Cumulative DOM   |                       | 21 · 100              | 2 · 20                | 4 · 20                |
| Sales TypeFair Market ValueFair Market ValueFair Market ValueLocationNeutral; ResidentialNeutral; ResidentialNeutral; ResidentialNeutral; ResidentialNeutral; ResidentialViewNeutral; ResidentialNeutral; ResidentialNeutral; ResidentialNeutral; ResidentialStyle/Design1 Story bungalow1 Story bungalow1 Story bungalow1 Story bungalow# Units1111Living Sq. Feet1,0771,0831,085929Bdrm·Bths·½ Bths2 · 12 · 1 · 13 · 1 · 12 · 1Total Room #5555Garage (Style/Stalls)Detached 1 CarNoneAttached 2 Car(s)Detached 2 Car(s)Basement (Yes/No)NoNoNoNoBasement (% Fin)0%0%0%0%Basement Sq. FtPool/SpaLot Size.1 acres.1 acres.09 acres.17 acres.14 acres                                                                                                                                                                                                                                                                                                                                                                                                                                                                                                                                                                                                                                                                                                                                                                                                                                                               | Age (# of years)       | 69                    | 103                   | 66                    | 72                    |
| LocationNeutral; ResidentialNeutral; ResidentialNeutral; ResidentialNeutral; ResidentialNeutral; ResidentialViewNeutral; ResidentialNeutral; ResidentialNeutral; ResidentialNeutral; ResidentialStyle/Design1 Story bungalow1 Story bungalow1 Story bungalow1 Story bungalow# Units1111Living Sq. Feet1,0771,0831,085929Bdrm · Bths · ½ Bths2 · 12 · 1 · 13 · 1 · 12 · 1Total Room #5555Garage (Style/Stalls)Detached 1 CarNoneAttached 2 Car(s)Detached 2 Car(s)Basement (Yes/No)NoNoNoNoBasement (% Fin)0%0%0%0%Basement Sq. FtPool/SpaLot Size.1 acres.19 acres.19 acres.14 acres                                                                                                                                                                                                                                                                                                                                                                                                                                                                                                                                                                                                                                                                                                                                                                                                                                                                                                                                | Condition              | Average               | Average               | Average               | Average               |
| ViewNeutral; ResidentialNeutral; ResidentialNeutral; ResidentialNeutral; ResidentialStyle/Design1 Story bungalow1 Story bungalow1 Story bungalow1 Story bungalow# Units111Living Sq. Feet1,0771,0831,085929Bdrm·Bths·½ Bths2 · 12 · 1 · 13 · 1 · 12 · 1Total Room #55555Garage (Style/Stalls)Detached 1 CarNoneAttached 2 Car(s)Detached 2 Car(s)Basement (Yes/No)NoNoNoNoBasement Sq. FtPool/SpaLot Size.1 acres.09 acres.17 acres.14 acres                                                                                                                                                                                                                                                                                                                                                                                                                                                                                                                                                                                                                                                                                                                                                                                                                                                                                                                                                                                                                                                                        | Sales Type             |                       | Fair Market Value     | Fair Market Value     | Fair Market Value     |
| Style/Design         1 Story bungalow         1 Story bungalow         1 Story bungalow         1 Story bungalow           # Units         1         1         1         1           Living Sq. Feet         1,077         1,083         1,085         929           Bdrm · Bths · ½ Bths         2 · 1         2 · 1 · 1         3 · 1 · 1         2 · 1           Total Room #         5         5         5         5           Garage (Style/Stalls)         Detached 1 Car         None         Attached 2 Car(s)         Detached 2 Car(s)           Basement (Yes/No)         No         No         No         No           Basement Sq. Ft.               Pool/Spa                Lot Size         .1 acres         .09 acres         .17 acres         .14 acres                                                                                                                                                                                                                                                                                                                                                                                                                                                                                                                                                                                                                                                                                                                                           | Location               | Neutral ; Residential | Neutral ; Residential | Neutral ; Residential | Neutral ; Residential |
| # Units 1 1 1 1 1 1 1 1 1 1 1 1 1 1 1 1 1 1 1                                                                                                                                                                                                                                                                                                                                                                                                                                                                                                                                                                                                                                                                                                                                                                                                                                                                                                                                                                                                                                                                                                                                                                                                                                                                                                                                                                                                                                                                       | View                   | Neutral ; Residential | Neutral ; Residential | Neutral ; Residential | Neutral ; Residential |
| Living Sq. Feet         1,077         1,083         1,085         929           Bdrm · Bths · ½ Bths         2 · 1         2 · 1 · 1         3 · 1 · 1         2 · 1           Total Room #         5         5         5         5           Garage (Style/Stalls)         Detached 1 Car         None         Attached 2 Car(s)         Detached 2 Car(s)           Basement (Yes/No)         No         No         No         No           Basement Sq. Ft.              Pool/Spa               Lot Size         1 acres         .09 acres         .17 acres         .14 acres                                                                                                                                                                                                                                                                                                                                                                                                                                                                                                                                                                                                                                                                                                                                                                                                                                                                                                                                   | Style/Design           | 1 Story bungalow      | 1 Story bungalow      | 1 Story bungalow      | 1 Story bungalow      |
| Bdrm · Bths · ½ Bths         2 · 1         2 · 1 · 1         3 · 1 · 1         2 · 1           Total Room #         5         5         5         5           Garage (Style/Stalls)         Detached 1 Car         None         Attached 2 Car(s)         Detached 2 Car(s)           Basement (Yes/No)         No         No         No         No           Basement (% Fin)         0%         0%         0%         0%           Basement Sq. Ft.               Pool/Spa                Lot Size         .1 acres         .09 acres         .17 acres         .14 acres                                                                                                                                                                                                                                                                                                                                                                                                                                                                                                                                                                                                                                                                                                                                                                                                                                                                                                                                         | # Units                | 1                     | 1                     | 1                     | 1                     |
| Total Room #         5         5         5         5         6         6         6         6         6         6         6         6         6         6         7         7         8         7         8         7         8         9         9         9         9         9         9         9         9         9         9         9         9         9         9         9         9         9         9         9         9         9         9         9         9         9         9         9         9         9         9         9         9         9         9         9         9         9         9         9         9         9         9         9         9         9         9         9         9         9         9         9         9         9         9         9         9         9         9         9         9         9         9         9         9         9         9         9         9         9         9         9         9         9         9         9         9         9         9         9         9         9         9         9         9 <t< th=""><td>Living Sq. Feet</td><td>1,077</td><td>1,083</td><td>1,085</td><td>929</td></t<>                                                                                                                                                                                                                                                                                                                | Living Sq. Feet        | 1,077                 | 1,083                 | 1,085                 | 929                   |
| Garage (Style/Stalls)         Detached 1 Car         None         Attached 2 Car(s)         Detached 2 Car(s)           Basement (Yes/No)         No         No         No         No           Basement (% Fin)         0%         0%         0%         0%           Basement Sq. Ft.               Pool/Spa                Lot Size         .1 acres         .09 acres         .17 acres         .14 acres                                                                                                                                                                                                                                                                                                                                                                                                                                                                                                                                                                                                                                                                                                                                                                                                                                                                                                                                                                                                                                                                                                       | Bdrm · Bths · ½ Bths   | 2 · 1                 | 2 · 1 · 1             | 3 · 1 · 1             | 2 · 1                 |
| Basement (Yes/No)         No         No         No         No           Basement (% Fin)         0%         0%         0%         0%           Basement Sq. Ft.               Pool/Spa                Lot Size         .1 acres         .09 acres         .17 acres         .14 acres                                                                                                                                                                                                                                                                                                                                                                                                                                                                                                                                                                                                                                                                                                                                                                                                                                                                                                                                                                                                                                                                                                                                                                                                                               | Total Room #           | 5                     | 5                     | 5                     | 5                     |
| Basement (% Fin)         0%         0%         0%         0%           Basement Sq. Ft.                                                                                                                                                                                                                                                                                                                                                                                                                                                                                                                                                                                                                                                                                                                                                                                                                                                                                                                                                                                                                                                                                                                                                                                                                                                                                                                                                                                                                             | Garage (Style/Stalls)  | Detached 1 Car        | None                  | Attached 2 Car(s)     | Detached 2 Car(s)     |
| Basement Sq. Ft.                                                                                                                                                                                                                                                                                                                                                                                                                                                                                                                                                                                                                                                                                                                                                                                                                                                                                                                                                                                                                                                                                                                                                                                                                                                                                                                                                                                                                                                                                                    | Basement (Yes/No)      | No                    | No                    | No                    | No                    |
| Pool/Spa                 Lot Size         .17 acres         .14 acres                                                                                                                                                                                                                                                                                                                                                                                                                                                                                                                                                                                                                                                                                                                                                                                                                                                                                                                                                                                                                                                                                                                                                                                                                                                                                                                                                                                                                                               | Basement (% Fin)       | 0%                    | 0%                    | 0%                    | 0%                    |
| Lot Size .1 acres .09 acres .17 acres .14 acres                                                                                                                                                                                                                                                                                                                                                                                                                                                                                                                                                                                                                                                                                                                                                                                                                                                                                                                                                                                                                                                                                                                                                                                                                                                                                                                                                                                                                                                                     | Basement Sq. Ft.       |                       |                       |                       |                       |
|                                                                                                                                                                                                                                                                                                                                                                                                                                                                                                                                                                                                                                                                                                                                                                                                                                                                                                                                                                                                                                                                                                                                                                                                                                                                                                                                                                                                                                                                                                                     | Pool/Spa               |                       |                       |                       |                       |
|                                                                                                                                                                                                                                                                                                                                                                                                                                                                                                                                                                                                                                                                                                                                                                                                                                                                                                                                                                                                                                                                                                                                                                                                                                                                                                                                                                                                                                                                                                                     | Lot Size               | .1 acres              | .09 acres             | .17 acres             | .14 acres             |
| Other n, a n, a n, a n, a                                                                                                                                                                                                                                                                                                                                                                                                                                                                                                                                                                                                                                                                                                                                                                                                                                                                                                                                                                                                                                                                                                                                                                                                                                                                                                                                                                                                                                                                                           | Other                  | n, a                  | n, a                  | n, a                  | n, a                  |