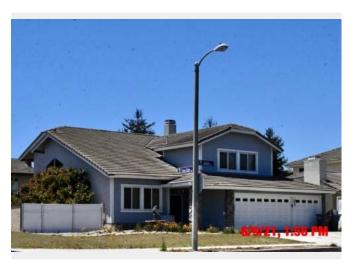

## **Subject Details**

PROPERTY TYPE GLA

SFR 2,711 Sq. Ft.

**BEDS BATHS**4
3.0

STYLE YEAR BUILT
Conventional 1987

LOT SIZE OWNERSHIP
0.19 Acre(s) Fee Simple

**GARAGE TYPE**Attached Garage

3 Car(s)

### SUBJECT COMMENTS (SITE, CONDITION, QUALITY)

The subject is located in the city of Oxnard. The area consists of well maintained homes 1 to 2 story and multi-family dwellings that for the most part have effective ages less than actual ages. No negative influence was noted. The subject is in close proximity to the airport and is described as a SFR in a typical subd ... (continued in Appraiser Commentary Summary)

## Subject Comments (Site, Condition, Quality)

From Page 1

The subject is located in the city of Oxnard. The area consists of well maintained homes 1 to 2 story and multi-family dwellings that for the most part have effective ages less than actual ages. No negative influence was noted. The subject is in close proximity to the airport and is described as a SFR in a typical subdivision neighborhood. It has 2,711sf, 7/4/3 room count built in 1987 in average- condition. The subject is noted to be a "fixer".