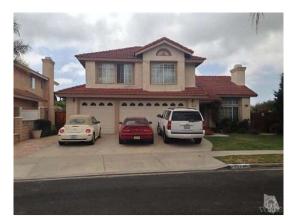

## **Subject Details**

PROPERTY TYPE GLA

SFR 2,711 Sq. Ft.

**BEDS BATHS**4
3.0

STYLE YEAR BUILT
Conventional 1987

LOT SIZE OWNERSHIP
0.19 Acre(s) Fee Simple

**GARAGE TYPE**Attached Garage

3 Car(s)

### SUBJECT COMMENTS (SITE, CONDITION, QUALITY)

The subject is located in the city of Oxnard. The area consists of well maintained homes 1 to 2 story and multi-family dwellings that for the most part have effective ages less than actual ages. No negative influence was noted. The subject is in close proximity to the airport and is described as a SFR in a typical subd ... (continued in Appraiser Commentary Summary)

## Subject Comments (Site, Condition, Quality)

From Page 1

The subject is located in the city of Oxnard. The area consists of well maintained homes 1 to 2 story and multi-family dwellings that for the most part have effective ages less than actual ages. No negative influence was noted. The subject is in close proximity to the airport and is described as a SFR in a typical subdivision neighborhood. It has 2,711sf, 7/4/3 room count built in 1987 in average- condition. The subject is noted to be a "fixer".