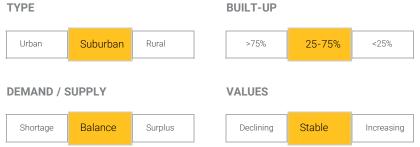

### Neighborhood and Market

From Page 7

Market research indicates the subject's market have remained stable/increasing in value. The subject's market does not appear to be a REO driven market. Marketing time is noted at 90 days or less for properly priced homes.