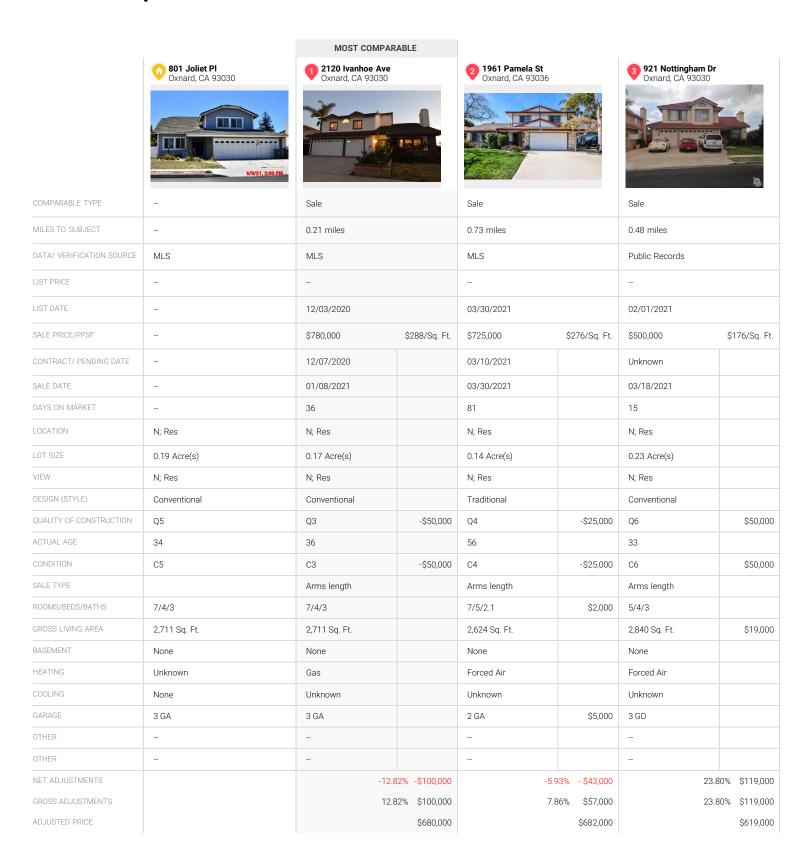

# **Sales Comparison (Continued)**

|                          | 0 801 Joliet Pl<br>Oxnard, CA 93030 | 1940 Kensington Li<br>Oxnard, CA 93030 | 4 1940 Kensington Ln                                                                                                                                                                                                                                                                                                                                                                                                                                                                                                                                                                                                                                                                                                                                                                                                                                                                                                                                                                                                                                                                                                                                                                                                                                                                                                                                                                                                                                                                                                                                                                                                                                                                                                                                                                                                                                                                                                                                                                                                                                                                                                           |               | 5 1941 Pamela St<br>Oxnard, CA 93036 |  |  |
|--------------------------|-------------------------------------|----------------------------------------|--------------------------------------------------------------------------------------------------------------------------------------------------------------------------------------------------------------------------------------------------------------------------------------------------------------------------------------------------------------------------------------------------------------------------------------------------------------------------------------------------------------------------------------------------------------------------------------------------------------------------------------------------------------------------------------------------------------------------------------------------------------------------------------------------------------------------------------------------------------------------------------------------------------------------------------------------------------------------------------------------------------------------------------------------------------------------------------------------------------------------------------------------------------------------------------------------------------------------------------------------------------------------------------------------------------------------------------------------------------------------------------------------------------------------------------------------------------------------------------------------------------------------------------------------------------------------------------------------------------------------------------------------------------------------------------------------------------------------------------------------------------------------------------------------------------------------------------------------------------------------------------------------------------------------------------------------------------------------------------------------------------------------------------------------------------------------------------------------------------------------------|---------------|--------------------------------------|--|--|
|                          |                                     |                                        |                                                                                                                                                                                                                                                                                                                                                                                                                                                                                                                                                                                                                                                                                                                                                                                                                                                                                                                                                                                                                                                                                                                                                                                                                                                                                                                                                                                                                                                                                                                                                                                                                                                                                                                                                                                                                                                                                                                                                                                                                                                                                                                                |               |                                      |  |  |
|                          |                                     |                                        |                                                                                                                                                                                                                                                                                                                                                                                                                                                                                                                                                                                                                                                                                                                                                                                                                                                                                                                                                                                                                                                                                                                                                                                                                                                                                                                                                                                                                                                                                                                                                                                                                                                                                                                                                                                                                                                                                                                                                                                                                                                                                                                                |               |                                      |  |  |
|                          |                                     |                                        |                                                                                                                                                                                                                                                                                                                                                                                                                                                                                                                                                                                                                                                                                                                                                                                                                                                                                                                                                                                                                                                                                                                                                                                                                                                                                                                                                                                                                                                                                                                                                                                                                                                                                                                                                                                                                                                                                                                                                                                                                                                                                                                                |               | - ILI                                |  |  |
|                          | 6/9/21, 2:00 PM                     |                                        | de de la constante de la const |               |                                      |  |  |
| COMPARABLE TYPE          | -                                   | Sale                                   |                                                                                                                                                                                                                                                                                                                                                                                                                                                                                                                                                                                                                                                                                                                                                                                                                                                                                                                                                                                                                                                                                                                                                                                                                                                                                                                                                                                                                                                                                                                                                                                                                                                                                                                                                                                                                                                                                                                                                                                                                                                                                                                                | Sale          |                                      |  |  |
|                          |                                     |                                        |                                                                                                                                                                                                                                                                                                                                                                                                                                                                                                                                                                                                                                                                                                                                                                                                                                                                                                                                                                                                                                                                                                                                                                                                                                                                                                                                                                                                                                                                                                                                                                                                                                                                                                                                                                                                                                                                                                                                                                                                                                                                                                                                |               |                                      |  |  |
| MILES TO SUBJECT         | -                                   | 0.26 miles                             |                                                                                                                                                                                                                                                                                                                                                                                                                                                                                                                                                                                                                                                                                                                                                                                                                                                                                                                                                                                                                                                                                                                                                                                                                                                                                                                                                                                                                                                                                                                                                                                                                                                                                                                                                                                                                                                                                                                                                                                                                                                                                                                                | 0.71 miles    |                                      |  |  |
| ATA/ VERIFICATION SOURCE | MLS                                 | MLS                                    |                                                                                                                                                                                                                                                                                                                                                                                                                                                                                                                                                                                                                                                                                                                                                                                                                                                                                                                                                                                                                                                                                                                                                                                                                                                                                                                                                                                                                                                                                                                                                                                                                                                                                                                                                                                                                                                                                                                                                                                                                                                                                                                                | MLS           |                                      |  |  |
| IST PRICE                |                                     |                                        |                                                                                                                                                                                                                                                                                                                                                                                                                                                                                                                                                                                                                                                                                                                                                                                                                                                                                                                                                                                                                                                                                                                                                                                                                                                                                                                                                                                                                                                                                                                                                                                                                                                                                                                                                                                                                                                                                                                                                                                                                                                                                                                                |               |                                      |  |  |
| IST DATE                 |                                     | 03/19/2021                             |                                                                                                                                                                                                                                                                                                                                                                                                                                                                                                                                                                                                                                                                                                                                                                                                                                                                                                                                                                                                                                                                                                                                                                                                                                                                                                                                                                                                                                                                                                                                                                                                                                                                                                                                                                                                                                                                                                                                                                                                                                                                                                                                | 07/16/2020    |                                      |  |  |
| SALE PRICE/PPSF          | -                                   | \$805,000                              | \$301/Sq. Ft.                                                                                                                                                                                                                                                                                                                                                                                                                                                                                                                                                                                                                                                                                                                                                                                                                                                                                                                                                                                                                                                                                                                                                                                                                                                                                                                                                                                                                                                                                                                                                                                                                                                                                                                                                                                                                                                                                                                                                                                                                                                                                                                  | \$610,000     | \$253/Sq. Ft.                        |  |  |
| CONTRACT/ PENDING DATE   |                                     | 03/26/2021                             |                                                                                                                                                                                                                                                                                                                                                                                                                                                                                                                                                                                                                                                                                                                                                                                                                                                                                                                                                                                                                                                                                                                                                                                                                                                                                                                                                                                                                                                                                                                                                                                                                                                                                                                                                                                                                                                                                                                                                                                                                                                                                                                                | Unknown       |                                      |  |  |
| SALE DATE                |                                     | 05/17/2021                             |                                                                                                                                                                                                                                                                                                                                                                                                                                                                                                                                                                                                                                                                                                                                                                                                                                                                                                                                                                                                                                                                                                                                                                                                                                                                                                                                                                                                                                                                                                                                                                                                                                                                                                                                                                                                                                                                                                                                                                                                                                                                                                                                | 09/04/2020    |                                      |  |  |
| AYS ON MARKET            |                                     | 59                                     |                                                                                                                                                                                                                                                                                                                                                                                                                                                                                                                                                                                                                                                                                                                                                                                                                                                                                                                                                                                                                                                                                                                                                                                                                                                                                                                                                                                                                                                                                                                                                                                                                                                                                                                                                                                                                                                                                                                                                                                                                                                                                                                                | 50            |                                      |  |  |
| OCATION                  | N; Res                              | N; Res                                 |                                                                                                                                                                                                                                                                                                                                                                                                                                                                                                                                                                                                                                                                                                                                                                                                                                                                                                                                                                                                                                                                                                                                                                                                                                                                                                                                                                                                                                                                                                                                                                                                                                                                                                                                                                                                                                                                                                                                                                                                                                                                                                                                | N; Res        |                                      |  |  |
| OT SIZE                  | 0.19 Acre(s)                        | 0.18 Acre(s)                           |                                                                                                                                                                                                                                                                                                                                                                                                                                                                                                                                                                                                                                                                                                                                                                                                                                                                                                                                                                                                                                                                                                                                                                                                                                                                                                                                                                                                                                                                                                                                                                                                                                                                                                                                                                                                                                                                                                                                                                                                                                                                                                                                | 0.06 Acre(s)  | \$25,000                             |  |  |
| /IEW                     | N; Res                              | N; Res                                 |                                                                                                                                                                                                                                                                                                                                                                                                                                                                                                                                                                                                                                                                                                                                                                                                                                                                                                                                                                                                                                                                                                                                                                                                                                                                                                                                                                                                                                                                                                                                                                                                                                                                                                                                                                                                                                                                                                                                                                                                                                                                                                                                | N; Res        |                                      |  |  |
| ESIGN (STYLE)            | Conventional                        | Conventional                           |                                                                                                                                                                                                                                                                                                                                                                                                                                                                                                                                                                                                                                                                                                                                                                                                                                                                                                                                                                                                                                                                                                                                                                                                                                                                                                                                                                                                                                                                                                                                                                                                                                                                                                                                                                                                                                                                                                                                                                                                                                                                                                                                | Conventional  |                                      |  |  |
| UALITY OF CONSTRUCTION   | Q5                                  | Q3                                     | -\$50,000                                                                                                                                                                                                                                                                                                                                                                                                                                                                                                                                                                                                                                                                                                                                                                                                                                                                                                                                                                                                                                                                                                                                                                                                                                                                                                                                                                                                                                                                                                                                                                                                                                                                                                                                                                                                                                                                                                                                                                                                                                                                                                                      | Q5            |                                      |  |  |
| CTUAL AGE                | 34                                  | 34                                     |                                                                                                                                                                                                                                                                                                                                                                                                                                                                                                                                                                                                                                                                                                                                                                                                                                                                                                                                                                                                                                                                                                                                                                                                                                                                                                                                                                                                                                                                                                                                                                                                                                                                                                                                                                                                                                                                                                                                                                                                                                                                                                                                | 56            |                                      |  |  |
| CONDITION                | C5                                  | C3                                     | -\$50,000                                                                                                                                                                                                                                                                                                                                                                                                                                                                                                                                                                                                                                                                                                                                                                                                                                                                                                                                                                                                                                                                                                                                                                                                                                                                                                                                                                                                                                                                                                                                                                                                                                                                                                                                                                                                                                                                                                                                                                                                                                                                                                                      | C5            |                                      |  |  |
| SALE TYPE                |                                     | Arms length                            |                                                                                                                                                                                                                                                                                                                                                                                                                                                                                                                                                                                                                                                                                                                                                                                                                                                                                                                                                                                                                                                                                                                                                                                                                                                                                                                                                                                                                                                                                                                                                                                                                                                                                                                                                                                                                                                                                                                                                                                                                                                                                                                                | Arms length   |                                      |  |  |
| ROOMS/BEDS/BATHS         | 7/4/3                               | 7/5/3                                  |                                                                                                                                                                                                                                                                                                                                                                                                                                                                                                                                                                                                                                                                                                                                                                                                                                                                                                                                                                                                                                                                                                                                                                                                                                                                                                                                                                                                                                                                                                                                                                                                                                                                                                                                                                                                                                                                                                                                                                                                                                                                                                                                | 8/5/2.1       | \$2,000                              |  |  |
| GROSS LIVING AREA        | 2,711 Sq. Ft.                       | 2,678 Sq. Ft.                          |                                                                                                                                                                                                                                                                                                                                                                                                                                                                                                                                                                                                                                                                                                                                                                                                                                                                                                                                                                                                                                                                                                                                                                                                                                                                                                                                                                                                                                                                                                                                                                                                                                                                                                                                                                                                                                                                                                                                                                                                                                                                                                                                | 2,408 Sq. Ft. | \$45,000                             |  |  |
| ASEMENT                  | None                                | None                                   |                                                                                                                                                                                                                                                                                                                                                                                                                                                                                                                                                                                                                                                                                                                                                                                                                                                                                                                                                                                                                                                                                                                                                                                                                                                                                                                                                                                                                                                                                                                                                                                                                                                                                                                                                                                                                                                                                                                                                                                                                                                                                                                                | None          |                                      |  |  |
| IEATING                  | Unknown                             | Unknown                                |                                                                                                                                                                                                                                                                                                                                                                                                                                                                                                                                                                                                                                                                                                                                                                                                                                                                                                                                                                                                                                                                                                                                                                                                                                                                                                                                                                                                                                                                                                                                                                                                                                                                                                                                                                                                                                                                                                                                                                                                                                                                                                                                | Unknown       |                                      |  |  |
| COOLING                  | None                                | None                                   |                                                                                                                                                                                                                                                                                                                                                                                                                                                                                                                                                                                                                                                                                                                                                                                                                                                                                                                                                                                                                                                                                                                                                                                                                                                                                                                                                                                                                                                                                                                                                                                                                                                                                                                                                                                                                                                                                                                                                                                                                                                                                                                                | Unknown       |                                      |  |  |
| ARAGE                    | 3 GA                                | 3 GA                                   |                                                                                                                                                                                                                                                                                                                                                                                                                                                                                                                                                                                                                                                                                                                                                                                                                                                                                                                                                                                                                                                                                                                                                                                                                                                                                                                                                                                                                                                                                                                                                                                                                                                                                                                                                                                                                                                                                                                                                                                                                                                                                                                                | 2 GA          | \$5,000                              |  |  |
| THER                     |                                     |                                        |                                                                                                                                                                                                                                                                                                                                                                                                                                                                                                                                                                                                                                                                                                                                                                                                                                                                                                                                                                                                                                                                                                                                                                                                                                                                                                                                                                                                                                                                                                                                                                                                                                                                                                                                                                                                                                                                                                                                                                                                                                                                                                                                |               |                                      |  |  |
| THER                     |                                     |                                        |                                                                                                                                                                                                                                                                                                                                                                                                                                                                                                                                                                                                                                                                                                                                                                                                                                                                                                                                                                                                                                                                                                                                                                                                                                                                                                                                                                                                                                                                                                                                                                                                                                                                                                                                                                                                                                                                                                                                                                                                                                                                                                                                |               |                                      |  |  |
| IET ADJUSTMENTS          |                                     | -12.4                                  | 42% -\$100,000                                                                                                                                                                                                                                                                                                                                                                                                                                                                                                                                                                                                                                                                                                                                                                                                                                                                                                                                                                                                                                                                                                                                                                                                                                                                                                                                                                                                                                                                                                                                                                                                                                                                                                                                                                                                                                                                                                                                                                                                                                                                                                                 | 1             | 2.62% \$77,000                       |  |  |
| GROSS ADJUSTMENTS        |                                     | 12                                     | 42% \$100,000                                                                                                                                                                                                                                                                                                                                                                                                                                                                                                                                                                                                                                                                                                                                                                                                                                                                                                                                                                                                                                                                                                                                                                                                                                                                                                                                                                                                                                                                                                                                                                                                                                                                                                                                                                                                                                                                                                                                                                                                                                                                                                                  | 1             | 2.62% \$77,000                       |  |  |
| ADJUSTED PRICE           |                                     |                                        | \$705,000                                                                                                                                                                                                                                                                                                                                                                                                                                                                                                                                                                                                                                                                                                                                                                                                                                                                                                                                                                                                                                                                                                                                                                                                                                                                                                                                                                                                                                                                                                                                                                                                                                                                                                                                                                                                                                                                                                                                                                                                                                                                                                                      |               | \$687,000                            |  |  |

### Sales Comparison Analysis

DESCRIPTION OF COMPARABLE SEARCH CRITERIA

All comps are from the subject's neighborhood and are recently closed. The appraiser chose the best comparables available. All comps except 3 and 5 are less than 100sf different in GLA therefore, no adjustment is warranted. Per online photos comps 1 and 4 are superior in condition/quality while comp 2 is slightly superior in condition/quality. Comp 3 is inferior in condition/quality and is given the least weight in this analysis and was utilized as a lower bracket. Comp 5 is on a slightly smaller site. Most weight is given to comp 1 as it is a proximate model match.

**EXPLANATION OF ADJUSTMENTS** 

Amenity differences have been adjusted properly and are deemed customary for the area. No negative external factors were noted which would negatively impact marketability. Value appears to be adequately supported.

ADDITIONAL COMMENTS (OPTIONAL)

Net/gross adjustments exceed the standard 15%/25% guidelines for comp 3 which was unavoidable