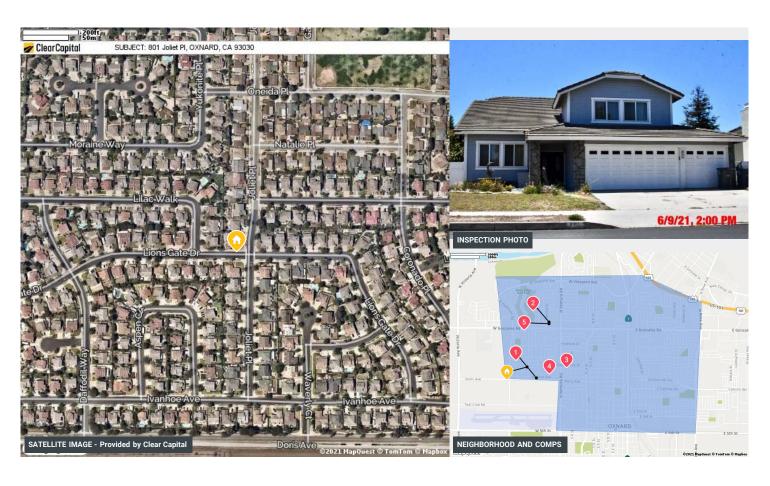

### SUBJECT COMMENTS (SITE, CONDITION, QUALITY)

The subject is located in the city of Oxnard. The area consists of well maintained homes 1 to 2 story and multi-family dwellings that for the most part have effective ages less than actual ages. No negative influence was noted. The subject is in close proximity to the airport and is described as a SFR in a typical subd ... (continued in Appraiser Commentary Summary)

## Subject Comments (Site, Condition, Quality)

From Page 1

The subject is located in the city of Oxnard. The area consists of well maintained homes 1 to 2 story and multi-family dwellings that for the most part have effective ages less than actual ages. No negative influence was noted. The subject is in close proximity to the airport and is described as a SFR in a typical subdivision neighborhood. It has 2,711sf, 7/4/3 room count built in 1987 in average- condition. The subject is noted to be a "fixer".