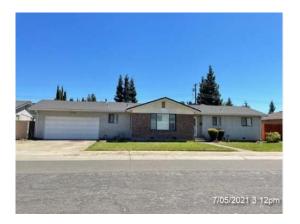

SUBJECT COMMENTS (SITE, CONDITION, QUALITY)

Adverse

Neutral

The subject is located in the city of Lodi. The area consists of well

maintained homes in a typical subdivision density neighborhood. The subject is described as a SFR with 6/4/3 room count, 2,134sf built in 1961 on a .21 acre site in average condition.