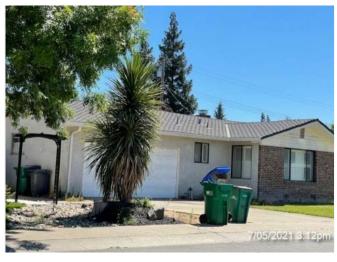

SUBJECT COMMENTS (SITE, CONDITION, QUALITY)

Adverse

Neutral

The subject is located in the city of Lodi. The area consists of well

maintained homes in a typical subdivision density neighborhood. The subject is described as a SFR with 6/4/3 room count, 2,134sf built in 1961 on a .21 acre site in average condition.