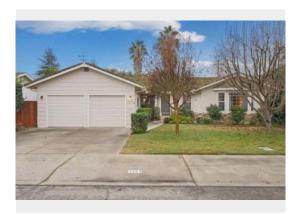

### 2208 Jackson St Lodi, CA 95242 Loan Number

16 \$500,000 ber • As-Is Value

### **Subject Details**

| PROPERTY TYPE   | <b>GLA</b>         |
|-----------------|--------------------|
| SFR             | 2,134 Sq. Ft.      |
| BEDS            | <b>BATHS</b>       |
| 4               | 3.0                |
| <b>STYLE</b>    | <b>YEAR BUILT</b>  |
| Ranch           | 1961               |
| LOT SIZE        | <b>OWNERSHIP</b>   |
| 0.21 Acre(s)    | Fee Simple         |
| GARAGE TYPE     | <b>GARAGE SIZE</b> |
| Attached Garage | 2 Car(s)           |
| <b>HEATING</b>  | <b>COOLING</b>     |
| None            | Unknown            |
| <b>COUNTY</b>   | <b>APN</b>         |
| San Joaquin     | 02913023           |

SUBJECT COMMENTS (SITE, CONDITION, QUALITY)

Adverse

Neutral

The subject is located in the city of Lodi. The area consists of well

maintained homes in a typical subdivision density neighborhood. The subject is described as a SFR with 6/4/3 room count, 2,134sf built in 1961 on a .21 acre site in average condition.