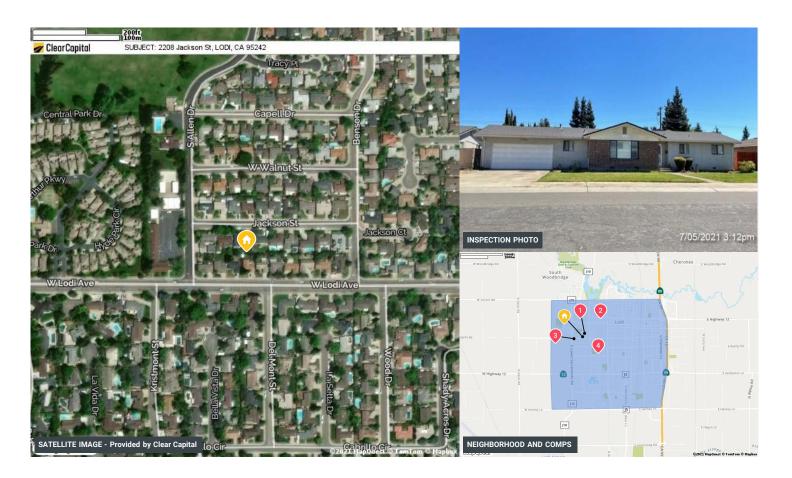

### 2208 Jackson St Lodi, CA 95242 Loan Number

16 \$500,000 ber • As-Is Value

SUBJECT COMMENTS (SITE, CONDITION, QUALITY)

Adverse

Neutral

The subject is located in the city of Lodi. The area consists of well

maintained homes in a typical subdivision density neighborhood. The subject is described as a SFR with 6/4/3 room count, 2,134sf built in 1961 on a .21 acre site in average condition.