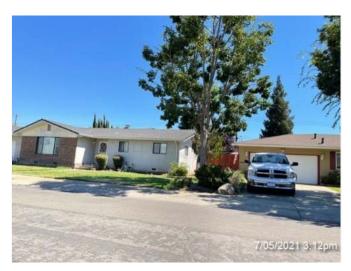

SUBJECT COMMENTS (SITE, CONDITION, QUALITY)

Adverse

Neutral

The subject is located in the city of Lodi. The area consists of well

maintained homes in a typical subdivision density neighborhood. The subject is described as a SFR with 6/4/3 room count, 2,134sf built in 1961 on a .21 acre site in average condition.