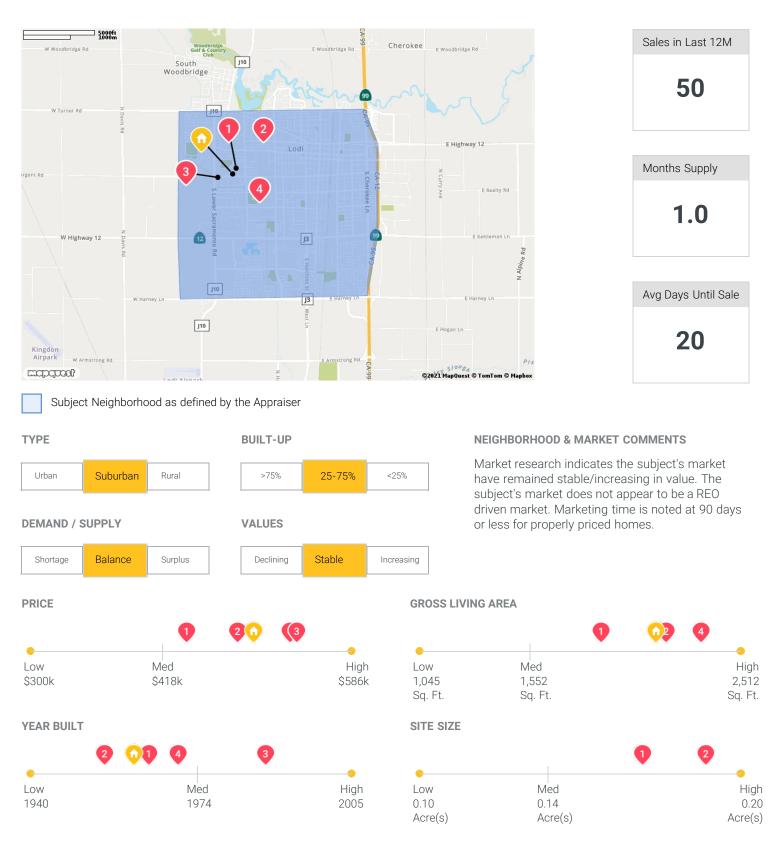

## **Analysis Of Subject**

#### **CONDITION RATING**

**Residential** 

Beneficial

|                                                                                                                        |   |   |   | 1    |      |   |                          |   |   |   |   |
|------------------------------------------------------------------------------------------------------------------------|---|---|---|------|------|---|--------------------------|---|---|---|---|
| 1                                                                                                                      | 2 | 3 | 4 | 5    | 6    | 1 | 2                        | 3 | 4 | 5 | 6 |
| The improvements feature some minor deferred<br>maintenance and physical deterioration due to<br>normal wear and tear. |   |   |   |      |      |   | y rating m<br>icable bui |   |   |   |   |
| VIEW                                                                                                                   |   |   |   | LOCA | ΓΙΟΝ |   |                          |   |   |   |   |

SUBJECT COMMENTS (SITE, CONDITION, QUALITY)

Adverse

Neutral

The subject is located in the city of Lodi. The area consists of well

maintained homes in a typical subdivision density neighborhood. The subject is described as a SFR with 6/4/3 room count, 2,134sf built in 1961 on a .21 acre site in average condition.

**QUALITY RATING** 

**Residential** 

Neutral

Beneficial

Adverse

Provided by

Appraiser