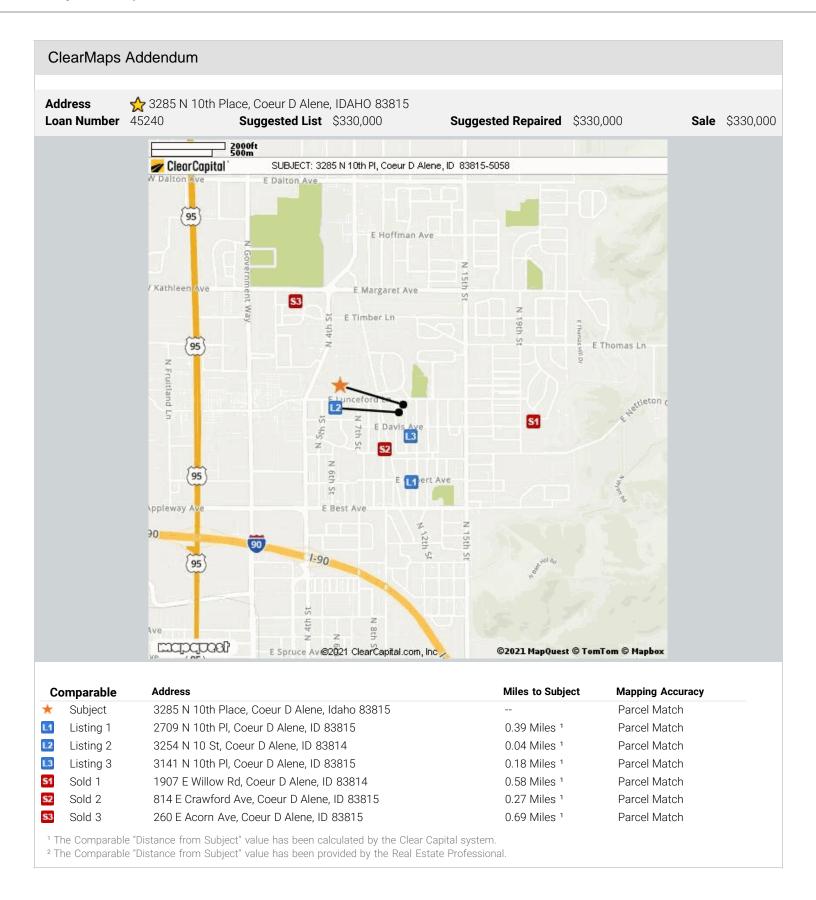

Loan Number

45240

**\$330,000**• As-Is Value

by ClearCapital

| City, State         Coeur D Alene, IDAHO         Coeur D Alene, ID         Alene         Coll alene, ID         Alene         Coll To Alene, ID         Alene         Coll To Alene, ID         Alene         Alene         Coll To Alene, ID         Alene         Coll To Alene, ID         Alene         Coll To ID         Coeur D Alene, ID         Coll To ID         Coll To ID | Current Listings       |                       |                       |                       |                       |
|--------------------------------------------------------------------------------------------------------------------------------------------------------------------------------------------------------------------------------------------------------------------------------------------------------------------------------------------------------------------------------------------------------------------------------------------------------------------------------------------------------------------------------------------------------------------------------------------------------------------------------------------------------------------------------------------------------------------------------------------------------------------------------------------------------------------------------------------------------------------------------------------------------------------------------------------------------------------------------------------------------------------------------------------------------------------------------------------------------------------------------------------------------------------------------------------------------------------------------------------------------------------------------------------------------------------------------------------------------------------------------------------------------------------------------------------------------------------------------------------------------------------------|------------------------|-----------------------|-----------------------|-----------------------|-----------------------|
| City, State         Coeur D Alene, IDAHO         Coeur D Alene, ID         Rosals         83815         83815         83815         83815         83815         83815         MLS                                                                                                                                                                                                            |                        | Subject               | Listing 1             | Listing 2 *           | Listing 3             |
| Zip Code         83815         83815         83815         83815         83815         83815         83815         83815         83815         83815         83815         83815         83815         MLS         <                                                                                                                                                                                                                                                                                                     | Street Address         | 3285 N 10th Place     | 2709 N 10th Pl        | 3254 N 10 St          | 3141 N 10th Pl        |
| Datasource         Public Records         MLS         MLS         MLS           Miles to Subj.          0.39 ¹         0.04 ¹         0.18 ¹           Property Type         SFR         SFR         SFR         SFR           Original List Price \$         \$         \$349,900         \$365,000         \$369,000           List Price \$          \$349,900         \$365,000         \$369,000           Original List Date         05/28/2021         06/11/2021         05/21/2021           DOM - Cumulative DOM          17 17         3 · 3         24 · 24           Age (# of years)         28         25         27         27           Condition         Average         Aver                                                                                                                                                                                                                                                                          | City, State            | Coeur D Alene, IDAHO  | Coeur D Alene, ID     | Coeur D Alene, ID     | Coeur D Alene, ID     |
| Miles to Subj.          0.39 ¹         0.04 ¹         0.18 ¹           Property Type         SFR         SFR         SFR         SFR           Original List Price \$         \$         \$349,900         \$365,000         \$369,000           List Price \$          \$349,900         \$365,000         \$369,000           Original List Date          05/28/2021         06/11/2021         05/21/2021           DOM · Cumulative DOM          17 · 17         3 · 3         24 · 24           Age (# of years)         28         25         27         27           Condition         Average         Average         Average         Average           Sales Type          Fair Market Value         Fair Market Value         Fair Market Value         Fair Market Value         Neutral ; Residential         Autral ; Residential         1 <td>Zip Code</td> <td>83815</td> <td>83815</td> <td>83815</td> <td>83815</td>                                                                                                                 | Zip Code               | 83815                 | 83815                 | 83815                 | 83815                 |
| Property Type         SFR         SFR         SFR         SFR           Original List Price \$         \$         \$349,900         \$365,000         \$369,000           List Price \$          \$349,900         \$365,000         \$369,000           Original List Date          \$17 ⋅ 17         \$3 ⋅ 3         \$24 ⋅ 24           DOM · Cumulative DOM          \$17 ⋅ 17         \$3 ⋅ 3         \$24 ⋅ 24           Age (# of years)         \$28         \$25         \$27         \$27           Condition         Average         Average         Average         Average         Average         Average           Sales Type          Fair Market Value         Neutral; Residential         Neut                                                                                                                                                      | Datasource             | Public Records        | MLS                   | MLS                   | MLS                   |
| Original List Price \$         \$         \$349,900         \$365,000         \$369,000           List Price \$          \$349,900         \$365,000         \$369,000           Original List Date          \$349,900         \$365,000         \$369,000           DOM · Cumulative DOM          \$17 · 17         \$3 · 3         \$24 · 24           Age (# of years)         28         25         27         27           Condition         Average         Average         Average         Average         Average         Average           Sales Type          Fair Market Value         Neutral; Residential                                                                                                                             | Miles to Subj.         |                       | 0.39 1                | 0.04 1                | 0.18 1                |
| List Price \$          \$349,900         \$365,000         \$369,000           Original List Date         05/28/2021         06/11/2021         05/21/2021           DOM · Cumulative DOM          17 · 17         3 · 3         24 · 24           Age (# of years)         28         25         27         27           Condition         Average         Average         Average         Average         Average         Average           Sales Type          Fair Market Value         Fair Market Value         Fair Market Value         Fair Market Value           Location         Neutral ; Residential         Neutral                                                                                                         | Property Type          | SFR                   | SFR                   | SFR                   | SFR                   |
| Original List Date         05/28/2021         06/11/2021         05/21/2021           DOM · Cumulative DOM                                                                                                                                                                                                                                                                                                                                                                                                                                                                                                                                                                                                                                                                                                                                                                                                                                                                                                                                                                                                                                                                                                                                                                                                                                                                                                                                                                                                               | Original List Price \$ | \$                    | \$349,900             | \$365,000             | \$369,000             |
| DDM · Cumulative DOM         · · · · · · · · · · · · · · · · · ·                                                                                                                                                                                                                                                                                                                                                                                                                                                                                                                                                                                                                                                                                                                                                                                                                                                                                                                                                                                                                                                                                                                                                                                                                                                                                                                                                                                                                                                         | List Price \$          |                       | \$349,900             | \$365,000             | \$369,000             |
| Age (# of years)         28         25         27         27           Condition         Average         Average         Average         Average           Sales Type          Fair Market Value         Fair Market Value         Fair Market Value         Fair Market Value           Location         Neutral; Residential                | Original List Date     |                       | 05/28/2021            | 06/11/2021            | 05/21/2021            |
| ConditionAverageAverageAverageAverageSales TypeFair Market ValueFair Market ValueFair Market ValueLocationNeutral; ResidentialNeutral; ResidentialNeutral; ResidentialNeutral; ResidentialNeutral; ResidentialViewNeutral; ResidentialNeutral; ResidentialNeutral; ResidentialNeutral; ResidentialStyle/Design1 Story ranch2 Stories ranch2 Stories ranch2 Stories ranch# Units1111Living Sq. Feet1,1699741,4161,343Bdrm·Bths·½ Bths3 · 22 · 1 · 13 · 23 · 2Total Room #65666Garage (Style/Stalls)Attached 2 Car(s)NoneAttached 1 CarAttached 2 Car(s)Basement (Yes/No)NoNoNoNoNoBasement Sq. FtPool/SpaLut Size0.12 acres.06 acres.12 acres.12 acres.12 acres                                                                                                                                                                                                                                                                                                                                                                                                                                                                                                                                                                                                                                                                                                                                                                                                                                                           | DOM · Cumulative DOM   |                       | 17 · 17               | 3 · 3                 | 24 · 24               |
| Sales TypeFair Market ValueFair Market ValueFair Market ValueLocationNeutral; ResidentialNeutral; ResidentialNeutral; ResidentialNeutral; ResidentialNeutral; ResidentialViewNeutral; ResidentialNeutral; ResidentialNeutral; ResidentialNeutral; ResidentialStyle/Design1 Story ranch2 Stories ranch2 Stories ranch2 Stories ranch# Units1111Living Sq. Feet1,1699741,4161,343Bdrm·Bths·½ Bths3 · 22 · 1 · 13 · 23 · 2Total Room #6566Garage (Style/Stalls)Attached 2 Car(s)NoneAttached 1 CarAttached 2 Car(s)Basement (Yes/No)NoNoNoNoBasement (% Fin)0%0%0%0%Basement Sq. FtPool/SpaLot Size0.12 acres.06 acres.12 acres.12 acres.12 acres                                                                                                                                                                                                                                                                                                                                                                                                                                                                                                                                                                                                                                                                                                                                                                                                                                                                           | Age (# of years)       | 28                    | 25                    | 27                    | 27                    |
| LocationNeutral; ResidentialNeutral; ResidentialNeutral; ResidentialNeutral; ResidentialNeutral; ResidentialViewNeutral; ResidentialNeutral; ResidentialNeutral; ResidentialNeutral; ResidentialStyle/Design1 Story ranch2 Stories ranch2 Stories ranch2 Stories ranch# Units1111Living Sq. Feet1,1699741,4161,343Bdrm·Bths·½ Bths3·22·1·13·23·2Total Room #6566Garage (Style/Stalls)Attached 2 Car(s)NoneAttached 1 CarAttached 2 Car(s)Basement (Yes/No)NoNoNoNoBasement (% Fin)0%0%0%0%Basement Sq. FtPool/SpaLot Size0.12 acres.06 acres.12 acres.12 acres.12 acres                                                                                                                                                                                                                                                                                                                                                                                                                                                                                                                                                                                                                                                                                                                                                                                                                                                                                                                                                  | Condition              | Average               | Average               | Average               | Average               |
| View         Neutral; Residential         Neutral; Residential         Neutral; Residential         Neutral; Residential         Neutral; Residential           Style/Design         1 Story ranch         2 Stories ranch         2 Stories ranch         2 Stories ranch           # Units         1         1         1         1           Living Sq. Feet         1,169         974         1,416         1,343           Bdrm·Bths·½ Bths         3 · 2         2 · 1 · 1         3 · 2         3 · 2           Total Room #         6         5         6         6         6           Garage (Style/Stalls)         Attached 2 Car(s)         None         Attached 1 Car         Attached 2 Car(s)           Basement (Yes/No)         No         No         No         No           Basement Sq. Ft.               Pool/Spa                Lot Size         0.12 acres         .06 acres         .12 acres         .12 acres                                                                                                                                                                                                                                                                                                                                                                                                                                                                                                                                                                                  | Sales Type             |                       | Fair Market Value     | Fair Market Value     | Fair Market Value     |
| Style/Design         1 Story ranch         2 Stories ranch         2 Stories ranch         2 Stories ranch           # Units         1         1         1         1           Living Sq. Feet         1,169         974         1,416         1,343           Bdrm · Bths · ½ Bths         3 · 2         2 · 1 · 1         3 · 2         3 · 2           Total Room #         6         5         6         6         6           Garage (Style/Stalls)         Attached 2 Car(s)         None         Attached 1 Car         Attached 2 Car(s)           Basement (Yes/No)         No         No         No         No           Basement Sq. Ft.               Pool/Spa                Lot Size         0.12 acres         .06 acres         .12 acres         .12 acres         .12 acres                                                                                                                                                                                                                                                                                                                                                                                                                                                                                                                                                                                                                                                                                                                            | Location               | Neutral ; Residential | Neutral ; Residential | Neutral ; Residential | Neutral ; Residential |
| # Units 1 1 1 1 1 1 1 1 1 1 1 1 1 1 1 1 1 1 1                                                                                                                                                                                                                                                                                                                                                                                                                                                                                                                                                                                                                                                                                                                                                                                                                                                                                                                                                                                                                                                                                                                                                                                                                                                                                                                                                                                                                                                                            | View                   | Neutral ; Residential | Neutral ; Residential | Neutral ; Residential | Neutral ; Residential |
| Living Sq. Feet       1,169       974       1,416       1,343         Bdrm · Bths · ½ Bths       3 · 2       2 · 1 · 1       3 · 2       3 · 2         Total Room #       6       5       6       6       6         Garage (Style/Stalls)       Attached 2 Car(s)       None       Attached 1 Car       Attached 2 Car(s)         Basement (Yes/No)       No       No       No       No         Basement (% Fin)       0%       0%       0%       0%         Basement Sq. Ft.             Pool/Spa             Lot Size       0.12 acres       .06 acres       .12 acres       .12 acres                                                                                                                                                                                                                                                                                                                                                                                                                                                                                                                                                                                                                                                                                                                                                                                                                                                                                                                                 | Style/Design           | 1 Story ranch         | 2 Stories ranch       | 2 Stories ranch       | 2 Stories ranch       |
| Bdrm · Bths · ½ Bths         3 · 2         2 · 1 · 1         3 · 2         3 · 2           Total Room #         6         5         6         6           Garage (Style/Stalls)         Attached 2 Car(s)         None         Attached 1 Car         Attached 2 Car(s)           Basement (Yes/No)         No         No         No         No           Basement (% Fin)         0%         0%         0%           Basement Sq. Ft.              Pool/Spa               Lot Size         0.12 acres         .06 acres         .12 acres         .12 acres                                                                                                                                                                                                                                                                                                                                                                                                                                                                                                                                                                                                                                                                                                                                                                                                                                                                                                                                                             | # Units                | 1                     | 1                     | 1                     | 1                     |
| Total Room #         6         5         6         6           Garage (Style/Stalls)         Attached 2 Car(s)         None         Attached 1 Car         Attached 2 Car(s)           Basement (Yes/No)         No         No         No         No           Basement (% Fin)         0%         0%         0%         0%           Basement Sq. Ft.               Pool/Spa                Lot Size         0.12 acres         .06 acres         .12 acres         .12 acres                                                                                                                                                                                                                                                                                                                                                                                                                                                                                                                                                                                                                                                                                                                                                                                                                                                                                                                                                                                                                                           | Living Sq. Feet        | 1,169                 | 974                   | 1,416                 | 1,343                 |
| Garage (Style/Stalls)         Attached 2 Car(s)         None         Attached 1 Car         Attached 2 Car(s)           Basement (Yes/No)         No         No         No         No           Basement (% Fin)         0%         0%         0%         0%           Basement Sq. Ft.               Pool/Spa               Lot Size         0.12 acres         .06 acres         .12 acres         .12 acres                                                                                                                                                                                                                                                                                                                                                                                                                                                                                                                                                                                                                                                                                                                                                                                                                                                                                                                                                                                                                                                                                                           | Bdrm · Bths · ½ Bths   | 3 · 2                 | 2 · 1 · 1             | 3 · 2                 | 3 · 2                 |
| Basement (Yes/No)         No         No         No         No           Basement (% Fin)         0%         0%         0%         0%           Basement Sq. Ft.               Pool/Spa                Lot Size         0.12 acres         .06 acres         .12 acres         .12 acres                                                                                                                                                                                                                                                                                                                                                                                                                                                                                                                                                                                                                                                                                                                                                                                                                                                                                                                                                                                                                                                                                                                                                                                                                                  | Total Room #           | 6                     | 5                     | 6                     | 6                     |
| Basement (% Fin)         0%         0%         0%         0%           Basement Sq. Ft.               Pool/Spa                Lot Size         0.12 acres         .06 acres         .12 acres         .12 acres                                                                                                                                                                                                                                                                                                                                                                                                                                                                                                                                                                                                                                                                                                                                                                                                                                                                                                                                                                                                                                                                                                                                                                                                                                                                                                          | Garage (Style/Stalls)  | Attached 2 Car(s)     | None                  | Attached 1 Car        | Attached 2 Car(s)     |
| Basement Sq. Ft.                                                                                                                                                                                                                                                                                                                                                                                                                                                                                                                                                                                                                                                                                                                                                                                                                                                                                                                                                                                                                                                                                                                                                                                                                                                                                                                                                                                                                                                                                                         | Basement (Yes/No)      | No                    | No                    | No                    | No                    |
| Pool/Spa                 Lot Size         .12 acres         .12 acres         .12 acres                                                                                                                                                                                                                                                                                                                                                                                                                                                                                                                                                                                                                                                                                                                                                                                                                                                                                                                                                                                                                                                                                                                                                                                                                                                                                                                                                                                                                                  | Basement (% Fin)       | 0%                    | 0%                    | 0%                    | 0%                    |
| Lot Size 0.12 acres .06 acres .12 acres .12 acres                                                                                                                                                                                                                                                                                                                                                                                                                                                                                                                                                                                                                                                                                                                                                                                                                                                                                                                                                                                                                                                                                                                                                                                                                                                                                                                                                                                                                                                                        | Basement Sq. Ft.       |                       |                       |                       |                       |
|                                                                                                                                                                                                                                                                                                                                                                                                                                                                                                                                                                                                                                                                                                                                                                                                                                                                                                                                                                                                                                                                                                                                                                                                                                                                                                                                                                                                                                                                                                                          | Pool/Spa               |                       |                       |                       |                       |
| Other none none none none                                                                                                                                                                                                                                                                                                                                                                                                                                                                                                                                                                                                                                                                                                                                                                                                                                                                                                                                                                                                                                                                                                                                                                                                                                                                                                                                                                                                                                                                                                | Lot Size               | 0.12 acres            | .06 acres             | .12 acres             | .12 acres             |
|                                                                                                                                                                                                                                                                                                                                                                                                                                                                                                                                                                                                                                                                                                                                                                                                                                                                                                                                                                                                                                                                                                                                                                                                                                                                                                                                                                                                                                                                                                                          | Other                  | none                  | none                  | none                  | none                  |

<sup>&</sup>lt;sup>1</sup> Comp's "Miles to Subject" was calculated by the system.

<sup>&</sup>lt;sup>2</sup> Comp's "Miles to Subject" provided by Real Estate Professional.

<sup>&</sup>lt;sup>3</sup> Subject \$/ft based upon as-is sale price.