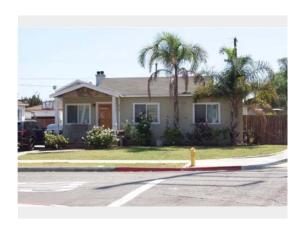

### **Subject Details**

ATELLITE IMAGE - Provided by Clear C

**PROPERTY TYPE GLA** 

**SFR** 1,072 Sq. Ft.

**BEDS BATHS** 1.0

**STYLE YEAR BUILT** Traditional 1950

**LOT SIZE OWNERSHIP** 0.12 Acre(s) Fee Simple

**GARAGE TYPE GARAGE SIZE** 

Detached Garage 2 Car(s)

**HEATING COOLING** Forced Air None

**COUNTY APN** 

Los Angeles 4143013036

#### SUBJECT COMMENTS (SITE, CONDITION, QUALITY)

The prior listing agent, Alex Vargas #01332235, stated that the subject was sold as a fixer. The actual condition of the interior of the subject is unknown, as there were no interior photos provided. It is assumed to be adequately maintained and requires only minimal repairs to building components/mechanical systems and ... (continued in Appraiser Commentary Summary)