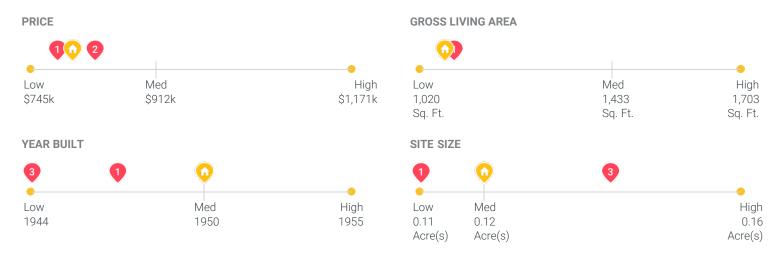

TYPE** 

N/A N/A Yes \$1,148

**PHYSICALLY POSSIBLE?** 

No Flood Infomation for this area

FINANCIALLY FEASIBLE?

**LEGALLY PERMISSABLE? MOST PRODUCTIVE USE?** FEMA SPECIAL FLOOD ZONE AREA

### **Neighborhood + Comparables**





Sales in Last 12M

Months Supply

6.0

Avg Days Until Sale

35

Subject Neighborhood as defined by the Appraiser



#### **NEIGHBORHOOD & MARKET COMMENTS**

Market conditions are based on a review of sales data, market trends, and marketing times in competitive properties and markets. The market for single-unit residence properties is in balance at this time. Conventional financing appears to be stable; no special loan discounts, buy-downs or special financing is evident at this time. Interest rates are still attractive. Home values are in a stabilizing trend.



Clear Val Plus

# **Subject Photos**



Front



Address Verification



Side



Side



Street



Street

# **Comparable Photos**







Front

5327 W 126th St Hawthorne, CA 90250



Front

5118 W 124th St Hawthorne, CA 90250



Front Appraisal Format: Appraisal Report

Other

45311 Loan Number \$800,000 • As-Is Value

Clear Val Plus
by Clear Capital

### **Scope of Work**



#### **REPORT FORMAT:**

This report has been prepared under the following USPAP reporting option: Appraisal Report. The content of this Appraisal Report has been supplemented with additional information and data about the subject property and its market, as well as the data, reasoning, and analyses that were used in the valuation process. The cost approach and income approach have been omitted from this report as