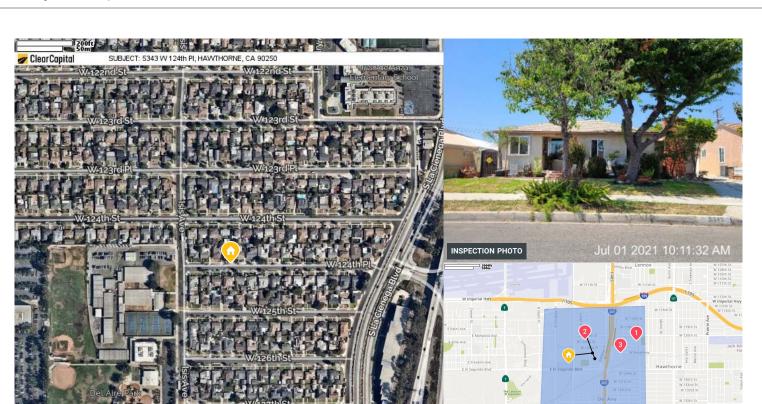

### **Subject Details**

ATELLITE IMAGE - Provided by Clear C

**PROPERTY TYPE GLA** 

**SFR** 1,072 Sq. Ft.

**BEDS BATHS** 1.0

**STYLE YEAR BUILT** Traditional 1950

**LOT SIZE OWNERSHIP** 0.12 Acre(s) Fee Simple

#### SUBJECT COMMENTS (SITE, CONDITION, QUALITY)

The prior listing agent, Alex Vargas #01332235, stated that the subject was sold as a fixer. The actual condition of the interior of the subject is unknown, as there were no interior photos provided. It is assumed to be adequately maintained and requires only minimal repairs to building components/mechanical systems and ... (continued in Appraiser Commentary Summary)