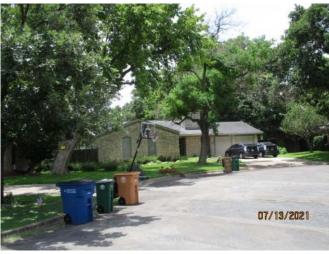

## **Subject Details**

| PROPERTY TYPE   | <b>GLA</b>         |
|-----------------|--------------------|
| SFR             | 1,546 Sq. Ft.      |
| BEDS            | <b>BATHS</b>       |
| 3               | 2.0                |
| <b>STYLE</b>    | <b>YEAR BUILT</b>  |
| Ranch           | 1968               |
| LOT SIZE        | <b>OWNERSHIP</b>   |
| 0.31 Acre(s)    | Fee Simple         |
| GARAGE TYPE     | <b>GARAGE SIZE</b> |
| Attached Garage | 2 Car(s)           |
| <b>HEATING</b>  | <b>COOLING</b>     |
| Central         | Central            |
| <b>COUNTY</b>   | <b>APN</b>         |
| Travis          | 510580             |

## **Analysis Of Subject**