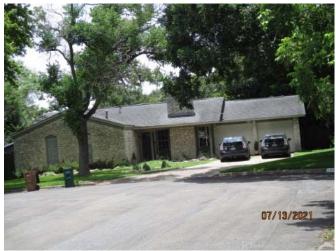

## **Subject Details**

| PROPERTY TYPE   | <b>GLA</b>         |
|-----------------|--------------------|
| SFR             | 1,546 Sq. Ft.      |
| BEDS            | <b>BATHS</b>       |
| 3               | 2.0                |
| <b>STYLE</b>    | <b>YEAR BUILT</b>  |
| Ranch           | 1968               |
| LOT SIZE        | <b>OWNERSHIP</b>   |
| 0.31 Acre(s)    | Fee Simple         |
| GARAGE TYPE     | <b>GARAGE SIZE</b> |
| Attached Garage | 2 Car(s)           |
| <b>HEATING</b>  | <b>COOLING</b>     |
| Central         | Central            |
| <b>COUNTY</b>   | <b>APN</b>         |
| Travis          | 510580             |

## **Analysis Of Subject**