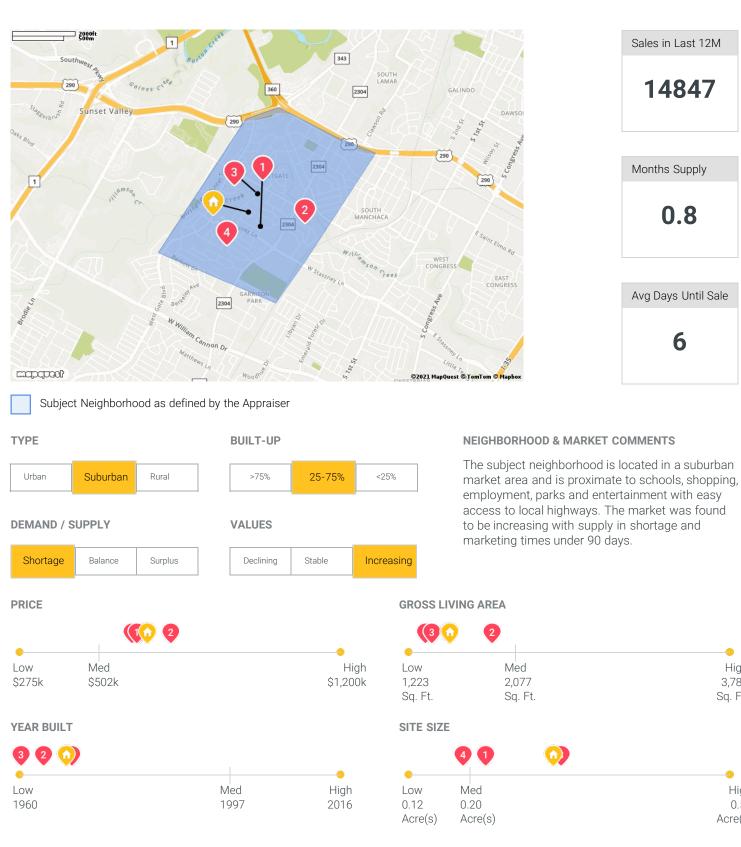

## **Analysis Of Subject**

### **CONDITION RATING**

| 2                        | 3 | 4 | 5 | 6         | 1                 | 2         | 3                                      | 4       | 5 |  |
|--------------------------|---|---|---|-----------|-------------------|-----------|----------------------------------------|---------|---|--|
| perty is w<br>due to noi |   |   |   | e limited | available         | e designe | oerty built<br>er plans in<br>developm | above-s |   |  |
|                          |   |   |   |           | LOCA <sup>-</sup> | TION      |                                        |         |   |  |

### **Residential**

Beneficial

Neutral

**QUALITY RATING** 

|--|

### SUBJECT COMMENTS (SITE, CONDITION, QUALITY)

Adverse

I have not personally inspected the subject property. The scope of the inspection included an exterior inspection of the property by a third party identified on the inspection report. The condition was determined by reviewing the observational data within the inspection report. An extraordinary assumption is made that th ... (continued in Appraiser Commentary Summary)