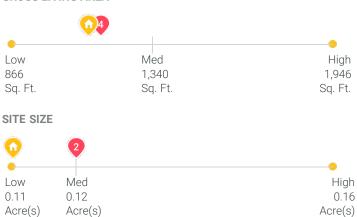

### **Subject Details**

| PROPERTY TYPE   | <b>GLA</b>         |
|-----------------|--------------------|
| SFR             | 1,124 Sq. Ft.      |
| BEDS            | <b>BATHS</b>       |
| 3               | 2.0                |
| <b>STYLE</b>    | <b>YEAR BUILT</b>  |
| Ranch           | 1955               |
| LOT SIZE        | <b>OWNERSHIP</b>   |
| 0.11 Acre(s)    | Fee Simple         |
| GARAGE TYPE     | <b>GARAGE SIZE</b> |
| Attached Garage | 2 Car(s)           |
| <b>HEATING</b>  | <b>COOLING</b>     |
| Central         | Unknown            |
| <b>COUNTY</b>   | <b>APN</b>         |
| Los Angeles     | 4145017023         |

### SUBJECT COMMENTS (SITE, CONDITION, QUALITY)

The subject is located in the city of Hawthorne. The area consists of well maintained homes in a typical subdivision density neighborhood. No negative external influence was noted. The subject is described as a SFR with 5/3/2 room count, 1,124sf on a .11 acre site, built in 1955 in average condition. No interior photos were provided.