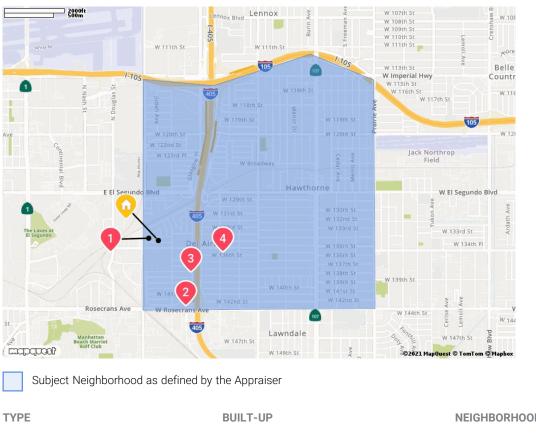

### SUBJECT COMMENTS (SITE, CONDITION, QUALITY)

The subject is located in the city of Hawthorne. The area consists of well maintained homes in a typical subdivision density neighborhood. No negative external influence was noted. The subject is described as a SFR with 5/3/2 room count, 1,124sf on a .11 acre site, built in 1955 in average condition. No interior photos were provided.