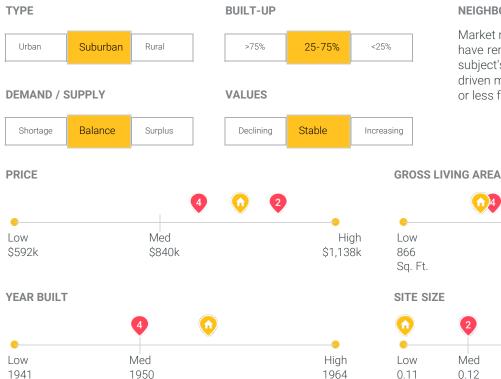

### **Analysis Of Subject**

Neutral

### SUBJECT COMMENTS (SITE, CONDITION, QUALITY)

The subject is located in the city of Hawthorne. The area consists of well maintained homes in a typical subdivision density neighborhood. No negative external influence was noted. The subject is described as a SFR with 5/3/2 room count, 1,124sf on a .11 acre site, built in 1955 in average condition. No interior photos were provided.