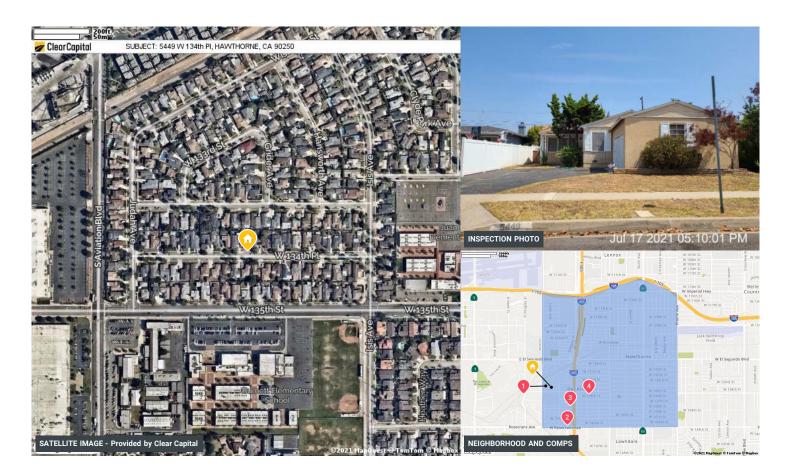

### SUBJECT COMMENTS (SITE, CONDITION, QUALITY)

The subject is located in the city of Hawthorne. The area consists of well maintained homes in a typical subdivision density neighborhood. No negative external influence was noted. The subject is described as a SFR with 5/3/2 room count, 1,124sf on a .11 acre site, built in 1955 in average condition. No interior photos were provided.

DAYS ON MARKET

CONTRACT/ PENDING DATE

DATA/ VERIFICATION SOURCE

5449 W 134th Pl

Hawthorne, CA 90250