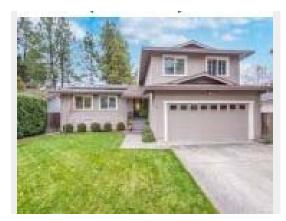

#### **Current Listings**

|                            | Subject               | Listing 1             | Listing 2 *           | Listing 3             |
|----------------------------|-----------------------|-----------------------|-----------------------|-----------------------|
| Street Address             | 19341 Arkay Court     | 385 Walnut Ave        | 444 York Ct           | 780 Broadway          |
| City, State                | Sonoma, CA            | Sonoma, CA            | Sonoma, CA            | Sonoma, CA            |
| Zip Code                   | 95476                 | 95476                 | 95476                 | 95476                 |
| Datasource                 | Public Records        | MLS                   | MLS                   | MLS                   |
| Miles to Subj.             |                       | 0.16 <sup>1</sup>     | 1.87 <sup>1</sup>     | 1.46 <sup>1</sup>     |
| Property Type              | SFR                   | SFR                   | SFR                   | SFR                   |
| Original List Price \$     | \$                    | \$1,100,000           | \$1,600,000           | \$1,925,000           |
| List Price \$              |                       | \$1,050,000           | \$1,600,000           | \$1,745,000           |
| Original List Date         |                       | 10/27/2021            | 12/15/2021            | 08/10/2021            |
| DOM $\cdot$ Cumulative DOM | ·                     | 68 · 76               | 19 · 27               | 14 · 154              |
| Age (# of years)           | 35                    | 69                    | 44                    | 26                    |
| Condition                  | Average               | Average               | Average               | Average               |
| Sales Type                 |                       | Fair Market Value     | Fair Market Value     | Fair Market Value     |
| Location                   | Neutral ; Residential | Neutral ; Residential | Neutral ; Residential | Neutral ; Residential |
| View                       | Neutral ; Residential | Neutral ; Residential | Neutral ; Residential | Neutral ; Residential |
| Style/Design               | 2 Stories Colonial    | 1 Story Ranch         | Split Split level     | 1.5 Stories Bungalow  |
| # Units                    | 1                     | 1                     | 1                     | 1                     |
| Living Sq. Feet            | 2,573                 | 1,596                 | 1,975                 | 2,424                 |
| Bdrm · Bths · ½ Bths       | 4 · 2 · 1             | 2 · 2                 | 3 · 2 · 1             | 2 · 2 · 1             |
| Total Room #               | 7                     | 6                     | 7                     | 6                     |
| Garage (Style/Stalls)      | Attached 2 Car(s)     | Attached 1 Car        | Attached 2 Car(s)     | Attached 1 Car        |
| Basement (Yes/No)          | No                    | No                    | No                    | No                    |
| Basement (% Fin)           | 0%                    | 0%                    | 0%                    | 0%                    |
| Basement Sq. Ft.           |                       |                       |                       |                       |
| Pool/Spa                   | Pool - Yes            |                       |                       |                       |
| Lot Size                   | 0.14 acres            | 0.17 acres            | 0.16 acres            | 0.18 acres            |
| Other                      | Fp                    | Fp                    | Fp                    | Fp                    |

\* Listing 2 is the most comparable listing to the subject.

<sup>1</sup> Comp's "Miles to Subject" was calculated by the system.

<sup>2</sup> Comp's "Miles to Subject" provided by Real Estate Professional.