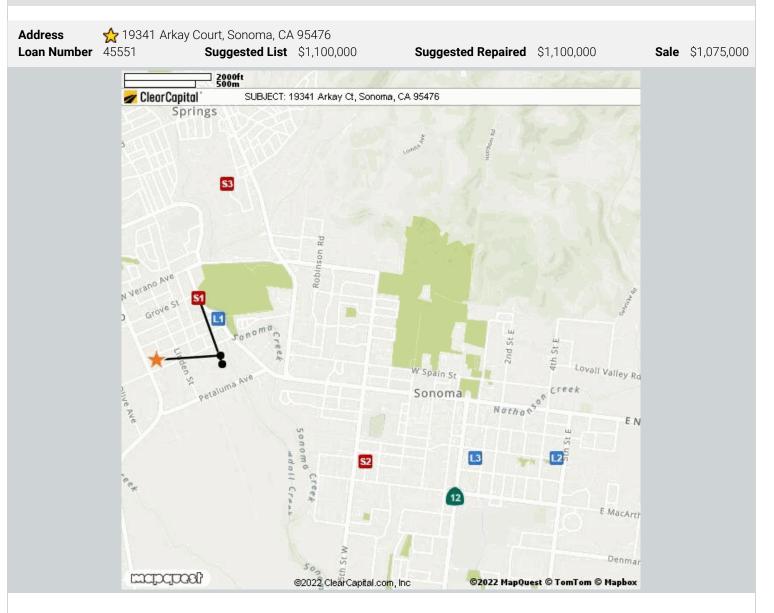

### **19341 ARKAY COURT**

SONOMA, CA 95476

\$1,075,000 • As-Is Value

45551

Loan Number

Please Note: This report was completed with the following assumptions: Market Approach: **Fair Market Price**, Marketing Time: **Typical**. Important additional information relating to this report, including use and restrictions, is contained in an attached addendum which is an integral part of this report.

| Inspection Date C<br>Loan Number 4 | 9341 Arkay Court, Sonoma, CA 95476<br>)1/06/2022<br>I5551<br>Redwood Holdings LLC | Order ID<br>Date of Report<br>APN<br>County | 7865337<br>01/11/2022<br>052710034<br>Sonoma | Property ID | 31905561 |
|------------------------------------|-----------------------------------------------------------------------------------|---------------------------------------------|----------------------------------------------|-------------|----------|
| Tracking IDs                       |                                                                                   |                                             |                                              |             |          |
| Order Tracking ID 0                | 1.04.22_BPO_Update                                                                | Tracking ID 1                               | 01.04.22_BPO_U                               | Update      |          |
| Tracking ID 2                      |                                                                                   | Tracking ID 3                               |                                              |             |          |