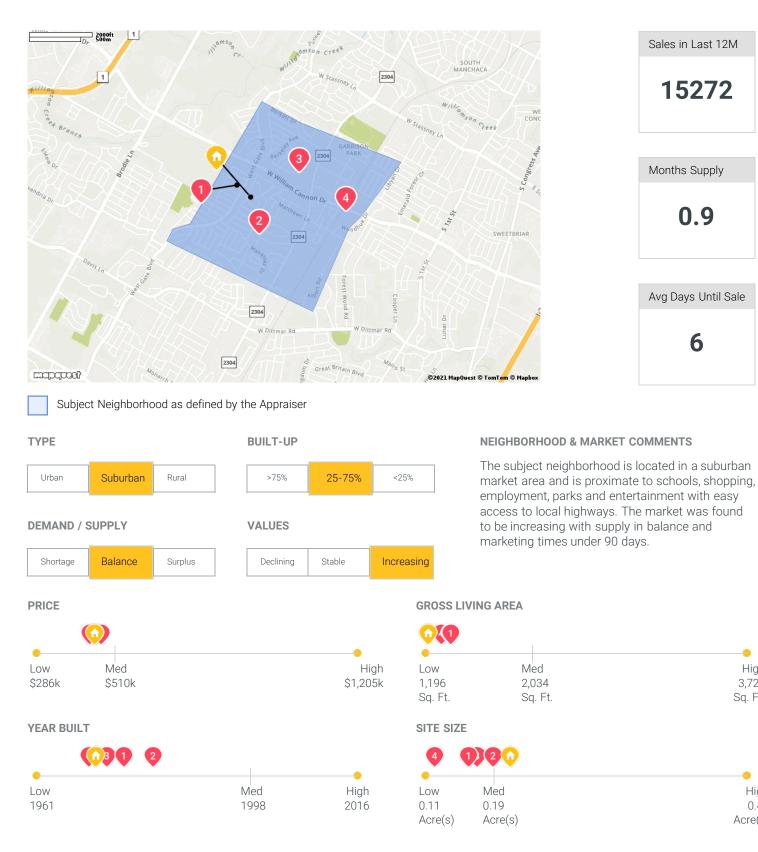

## **Analysis Of Subject**

### SUBJECT COMMENTS (SITE, CONDITION, QUALITY)

Adverse

I have not personally inspected the subject property. The scope of the inspection included an exterior inspection of the property by a third party identified on the inspection report. The condition was determined by reviewing the observational data within the inspection report. An extraordinary assumption is made that th ... (continued in Appraiser Commentary Summary)