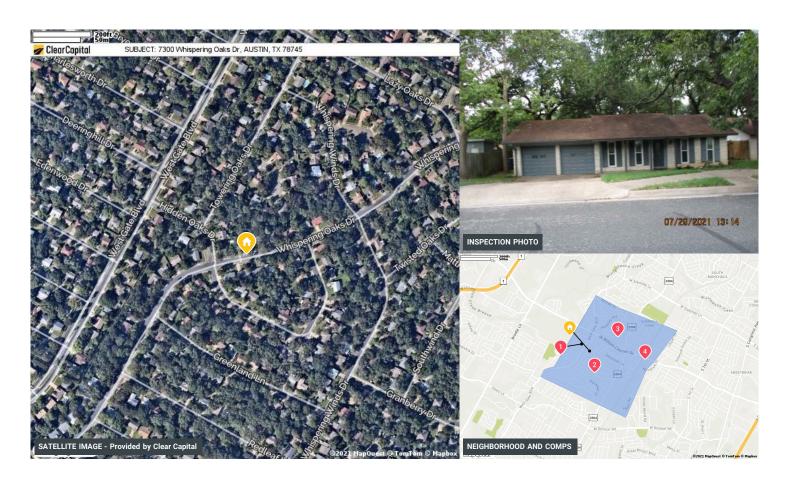

ClearVal Plus

by ClearCapital

7300 Whispering Oaks Dr

Austin, TX 78745

7300 Whispering Oaks Dr

Austin, TX 78745