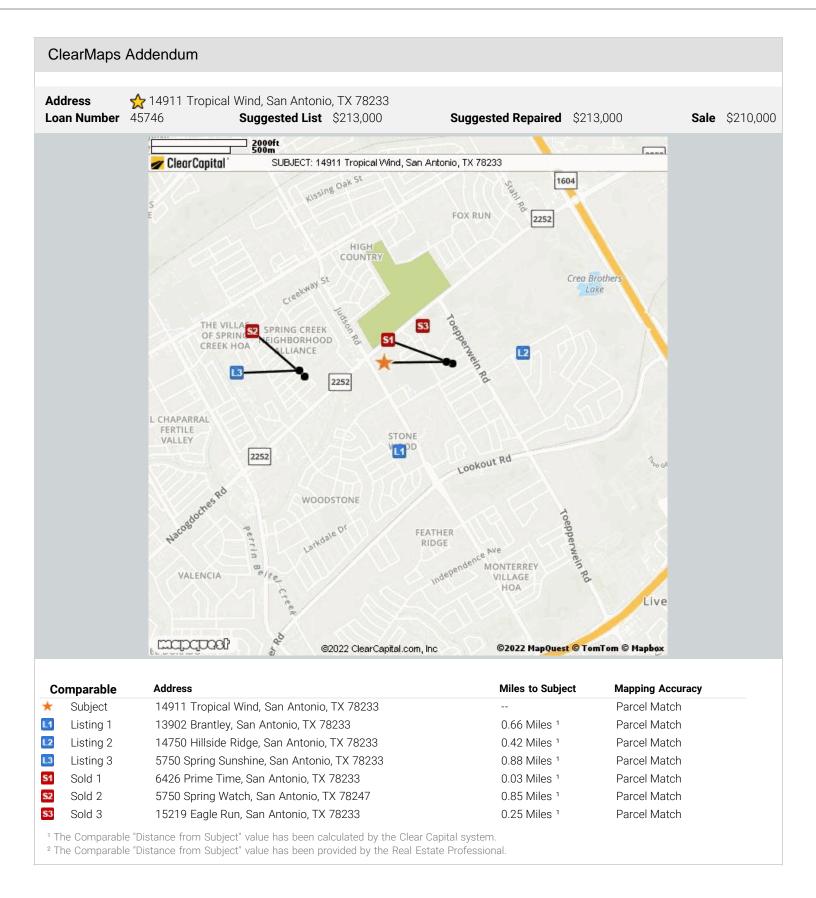

45746

**\$210,000**• As-Is Value

by ClearCapital

SAN ANTONIO, TX 78233 Loan Number

| Current Listings       |                       |                       |                       |                       |
|------------------------|-----------------------|-----------------------|-----------------------|-----------------------|
|                        | Subject               | Listing 1 *           | Listing 2             | Listing 3             |
| Street Address         | 14911 Tropical Wind   | 13902 Brantley        | 14750 Hillside Ridge  | 5750 Spring Sunshine  |
| City, State            | San Antonio, TX       | San Antonio, TX       | San Antonio, TX       | San Antonio, TX       |
| Zip Code               | 78233                 | 78233                 | 78233                 | 78247                 |
| Datasource             | Tax Records           | MLS                   | MLS                   | MLS                   |
| Miles to Subj.         |                       | 0.66 1                | 0.42 1                | 0.88 1                |
| Property Type          | SFR                   | SFR                   | SFR                   | SFR                   |
| Original List Price \$ | \$                    | \$225,000             | \$238,500             | \$259,996             |
| List Price \$          |                       | \$222,000             | \$238,500             | \$259,996             |
| Original List Date     |                       | 10/28/2021            | 11/24/2021            | 02/08/2022            |
| DOM · Cumulative DOM   | •                     | 52 · 110              | 58 · 83               | 4 · 7                 |
| Age (# of years)       | 38                    | 39                    | 36                    | 39                    |
| Condition              | Average               | Average               | Average               | Average               |
| Sales Type             |                       | Fair Market Value     | Fair Market Value     | Fair Market Value     |
| Location               | Neutral ; Residential | Neutral ; Residential | Neutral ; Residential | Neutral ; Residential |
| View                   | Neutral ; Residential | Neutral ; Residential | Neutral ; Residential | Neutral ; Residential |
| Style/Design           | 2 Stories contemp     | 2 Stories contemp     | 2 Stories contemp     | 2 Stories contemp     |
| # Units                | 1                     | 1                     | 1                     | 1                     |
| Living Sq. Feet        | 1,566                 | 1,600                 | 1,792                 | 1,509                 |
| Bdrm · Bths · ½ Bths   | 3 · 2 · 1             | 3 · 2                 | 3 · 2                 | 3 · 2                 |
| Total Room #           | 7                     | 7                     | 7                     | 7                     |
| Garage (Style/Stalls)  | Attached 2 Car(s)     | Attached 2 Car(s)     | Attached 2 Car(s)     | Attached 1 Car        |
| Basement (Yes/No)      | No                    | No                    | No                    | No                    |
| Basement (% Fin)       | 0%                    | 0%                    | 0%                    | 0%                    |
| Basement Sq. Ft.       |                       |                       |                       |                       |
| Pool/Spa               |                       |                       |                       |                       |
| Lot Size               | .14 acres             | .18 acres             | .18 acres             | .1 acres              |
| Other                  |                       |                       |                       |                       |

SAN ANTONIO, TX 78233 Loan Number

**\$210,000**• As-Is Value

45746

by ClearCapital

|                        | Subject               | Sold 1 *              | Sold 2                | Sold 3                |
|------------------------|-----------------------|-----------------------|-----------------------|-----------------------|
| Street Address         | 14911 Tropical Wind   | 6426 Prime Time       | 5750 Spring Watch     | 15219 Eagle Run       |
| City, State            | San Antonio, TX       | San Antonio, TX       | San Antonio, TX       | San Antonio, TX       |
| Zip Code               | 78233                 | 78233                 | 78247                 | 78233                 |
| Datasource             | Tax Records           | MLS                   | MLS                   | MLS                   |
| Miles to Subj.         |                       | 0.03 1                | 0.85 1                | 0.25 1                |
| Property Type          | SFR                   | SFR                   | SFR                   | SFR                   |
| Original List Price \$ |                       | \$195,000             | \$210,000             | \$239,900             |
| List Price \$          |                       | \$195,000             | \$210,000             | \$239,900             |
| Sale Price \$          |                       | \$203,000             | \$215,000             | \$249,900             |
| Type of Financing      |                       | Fha                   | Fha                   | Va                    |
| Date of Sale           |                       | 09/30/2021            | 08/25/2021            | 01/21/2022            |
| DOM · Cumulative DOM   | •                     | 45 · 46               | 21 · 33               | 4 · 35                |
| Age (# of years)       | 38                    | 38                    | 39                    | 36                    |
| Condition              | Average               | Average               | Average               | Average               |
| Sales Type             |                       | Fair Market Value     | Fair Market Value     | Fair Market Value     |
| Location               | Neutral ; Residential | Neutral ; Residential | Neutral ; Residential | Neutral ; Residential |
| View                   | Neutral ; Residential | Neutral ; Residential | Neutral ; Residential | Neutral ; Residential |
| Style/Design           | 2 Stories contemp     | 2 Stories contemp     | 2 Stories contemp     | 2 Stories contemp     |
| # Units                | 1                     | 1                     | 1                     | 1                     |
| Living Sq. Feet        | 1,566                 | 1,566                 | 1,580                 | 1,529                 |
| Bdrm · Bths · ½ Bths   | 3 · 2 · 1             | 3 · 2 · 1             | 3 · 2 · 1             | 3 · 2 · 1             |
| Total Room #           | 7                     | 7                     | 7                     | 7                     |
| Garage (Style/Stalls)  | Attached 2 Car(s)     | Attached 2 Car(s)     | Attached 2 Car(s)     | Attached 2 Car(s)     |
| Basement (Yes/No)      | No                    | No                    | No                    | No                    |
| Basement (% Fin)       | 0%                    | 0%                    | 0%                    | 0%                    |
| Basement Sq. Ft.       |                       |                       |                       |                       |
| Pool/Spa               |                       |                       |                       |                       |
| Lot Size               | .14 acres             | .11 acres             | .1 acres              | .11 acres             |
| Other                  |                       |                       |                       |                       |
| Net Adjustment         |                       | \$0                   | \$0                   | \$0                   |
| Adjusted Price         |                       | \$203,000             | \$215,000             | \$249,900             |