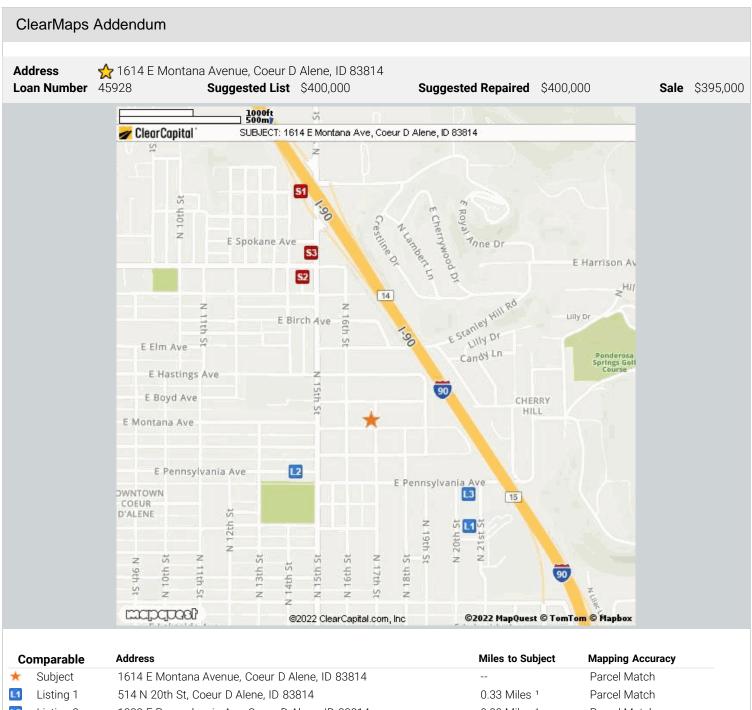

Client(s): Wedgewood Inc

Property ID: 33141765

COEUR D ALENE, ID 83814

45928 Loan Number **\$395,000**• As-Is Value

by ClearCapital

| Current Listings                 |                       |                       |                         |                       |
|----------------------------------|-----------------------|-----------------------|-------------------------|-----------------------|
|                                  | Subject               | Listing 1 *           | Listing 2               | Listing 3             |
| Street Address                   | 1614 E Montana Avenue | 514 N 20th St         | 1328 E Pennsylvania Ave | 702 N 20th St         |
| City, State                      | Coeur D Alene, ID     | Coeur D Alene, ID     | Coeur D Alene, ID       | Coeur D Alene, ID     |
| Zip Code                         | 83814                 | 83814                 | 83814                   | 83814                 |
| Datasource                       | MLS                   | MLS                   | MLS                     | MLS                   |
| Miles to Subj.                   |                       | 0.33 1                | 0.20 1                  | 0.28 1                |
| Property Type                    | SFR                   | SFR                   | SFR                     | SFR                   |
| Original List Price \$           | \$                    | \$475,000             | \$560,000               | \$559,000             |
| List Price \$                    |                       | \$475,000             | \$499,900               | \$559,000             |
| Original List Date               |                       | 07/27/2022            | 05/26/2022              | 07/29/2022            |
| DOM · Cumulative DOM             |                       | 11 · 11               | 73 · 73                 | 9 · 9                 |
| Age (# of years)                 | 62                    | 64                    | 69                      | 66                    |
| Condition                        | Average               | Average               | Average                 | Average               |
| Sales Type                       |                       | Fair Market Value     | Fair Market Value       | Fair Market Value     |
| Location                         | Neutral ; Residential | Neutral ; Residential | Neutral ; Residential   | Neutral ; Residential |
| View                             | Neutral ; Residential | Neutral ; Residential | Neutral ; Residential   | Neutral ; Residential |
| Style/Design                     | 1 Story ranch         | 1 Story ranch         | 1 Story ranch           | 1 Story ranch         |
| # Units                          | 1                     | 1                     | 1                       | 1                     |
| Living Sq. Feet                  | 1,156                 | 988                   | 936                     | 1,223                 |
| Bdrm $\cdot$ Bths $\cdot$ ½ Bths | 3 · 1                 | 2 · 1                 | 3 · 1                   | 3 · 2                 |
| Total Room #                     | 6                     | 5                     | 6                       | 6                     |
| Garage (Style/Stalls)            | Attached 1 Car        | Attached 1 Car        | Detached 2 Car(s)       | Attached 1 Car        |
| Basement (Yes/No)                | Yes                   | Yes                   | Yes                     | Yes                   |
| Basement (% Fin)                 | 0%                    | 100%                  | 100%                    | 100%                  |
| Basement Sq. Ft.                 | 1,156                 | 988                   | 936                     | 1,223                 |
| Pool/Spa                         |                       |                       |                         |                       |
| Lot Size                         | .2 acres              | .27 acres             | .15 acres               | .19 acres             |
| Other                            | none                  | none                  | none                    | none                  |
|                                  |                       |                       |                         |                       |

<sup>\*</sup> Listing 1 is the most comparable listing to the subject.

Listing Comments Why the comparable listing is superior or inferior to the subject.

- Listing 1 Comp is smaller, basement is finished, conforms to the area and the main difference may be inside upgrades.
- Listing 2 Comp is smaller, basement is finished. conforms to the area and the MLS states many upgrades to the property.
- **Listing 3** Comp is smaller, basement is finished. updated, conforms to the area and seems to be maintained, the main difference may be the inside upgrades.