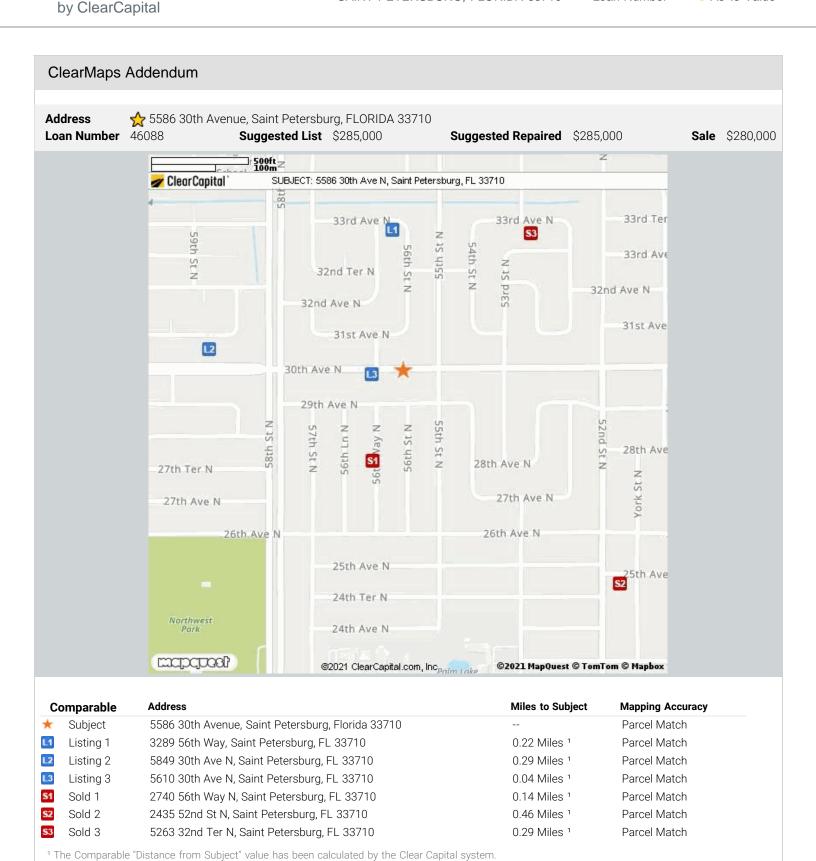

### **5586 30TH AVENUE**

SAINT PETERSBURG, FLORIDA 33710

46088 Loan Number **\$280,000**• As-Is Value

**Recent Sales** Subject Sold 1 Sold 2 Sold 3 \* 2435 52nd St N Street Address 5586 30th Avenue 2740 56th Way N 5263 32nd Ter N City, State Saint Petersburg, FLORIDA Saint Petersburg, FL Saint Petersburg, FL Saint Petersburg, FL Zip Code 33710 33710 33710 **Datasource** Public Records MLS MLS MLS Miles to Subj. 0.14 1 0.46 1  $0.29^{1}$ **Property Type** SFR SFR SFR SFR Original List Price \$ --\$270,000 \$275,000 \$275,000 List Price \$ \$270,000 \$275,000 \$275,000 Sale Price \$ --\$285,000 \$275,000 \$285,000 Type of Financing Conventional Conventional Cash **Date of Sale** --06/25/2021 07/20/2021 05/27/2021  $4 \cdot 35$ **DOM** · Cumulative DOM -- - -- $11 \cdot 31$ 3 · 33 62 65 62 61 Age (# of years) Condition Average Average Average Average Sales Type Fair Market Value Fair Market Value Fair Market Value Location Neutral ; Residential Neutral: Residential Neutral ; Residential Neutral ; Residential View Neutral; Residential Neutral; Residential Neutral; Residential Neutral; Residential 1 Story Ranch 1 Story Ranch 1 Story Ranch 1 Story Ranch Style/Design # Units 1 1 1 1 1,224 1,105 1,252 Living Sq. Feet 1,176 Bdrm · Bths · ½ Bths 3 · 2 3 · 2 2 · 2 3 · 2 7 7 7 Total Room # 6 Attached 1 Car Attached 1 Car Attached 1 Car Garage (Style/Stalls) None No No No No Basement (Yes/No) 0% 0% 0% 0% Basement (% Fin) Basement Sq. Ft. Pool/Spa Lot Size 0.17 acres 0.17 acres 0.17 acres 0.18 acres

None

-\$3,000

\$282,000

None

--

Other

**Net Adjustment** 

**Adjusted Price** 

None

+\$5,450

\$280,450

Effective: 10/06/2021

None

-\$6,000

\$279,000

<sup>\*</sup> Sold 3 is the most comparable sale to the subject.

<sup>&</sup>lt;sup>1</sup> Comp's "Miles to Subject" was calculated by the system.

<sup>&</sup>lt;sup>2</sup> Comp's "Miles to Subject" provided by Real Estate Professional.

<sup>&</sup>lt;sup>3</sup> Subject \$/ft based upon as-is sale price.