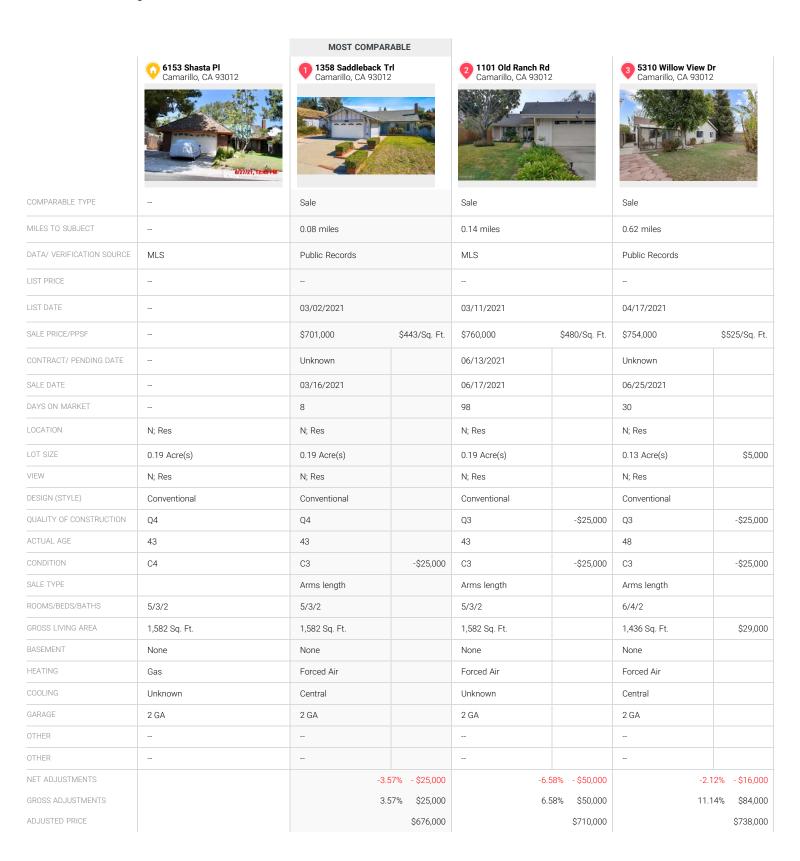

# **Sales Comparison (Continued)**

|                           | 6153 Shasta Pl<br>Camarillo, CA 93012 | 5409 Laurel Ridge<br>Camarillo, CA 9301 | <b>Ln</b>                                                                                                                                                                                                                                                                                                                                                                                                                                                                                                                                                                                                                                                                                                                                                                                                                                                                                                                                                                                                                                                                                                                                                                                                                                                                                                                                                                                                                                                                                                                                                                                                                                                                                                                                                                                                                                                                                                                                                                                                                                                                                                                      |  |   |  |
|---------------------------|---------------------------------------|-----------------------------------------|--------------------------------------------------------------------------------------------------------------------------------------------------------------------------------------------------------------------------------------------------------------------------------------------------------------------------------------------------------------------------------------------------------------------------------------------------------------------------------------------------------------------------------------------------------------------------------------------------------------------------------------------------------------------------------------------------------------------------------------------------------------------------------------------------------------------------------------------------------------------------------------------------------------------------------------------------------------------------------------------------------------------------------------------------------------------------------------------------------------------------------------------------------------------------------------------------------------------------------------------------------------------------------------------------------------------------------------------------------------------------------------------------------------------------------------------------------------------------------------------------------------------------------------------------------------------------------------------------------------------------------------------------------------------------------------------------------------------------------------------------------------------------------------------------------------------------------------------------------------------------------------------------------------------------------------------------------------------------------------------------------------------------------------------------------------------------------------------------------------------------------|--|---|--|
|                           | Surrainie, ex 355.1                   | Samaine, 67 300 I                       |                                                                                                                                                                                                                                                                                                                                                                                                                                                                                                                                                                                                                                                                                                                                                                                                                                                                                                                                                                                                                                                                                                                                                                                                                                                                                                                                                                                                                                                                                                                                                                                                                                                                                                                                                                                                                                                                                                                                                                                                                                                                                                                                |  |   |  |
|                           |                                       |                                         | The same of the sa |  |   |  |
|                           |                                       |                                         | THIS                                                                                                                                                                                                                                                                                                                                                                                                                                                                                                                                                                                                                                                                                                                                                                                                                                                                                                                                                                                                                                                                                                                                                                                                                                                                                                                                                                                                                                                                                                                                                                                                                                                                                                                                                                                                                                                                                                                                                                                                                                                                                                                           |  |   |  |
|                           | 9/27/21, 12:00 PM                     |                                         |                                                                                                                                                                                                                                                                                                                                                                                                                                                                                                                                                                                                                                                                                                                                                                                                                                                                                                                                                                                                                                                                                                                                                                                                                                                                                                                                                                                                                                                                                                                                                                                                                                                                                                                                                                                                                                                                                                                                                                                                                                                                                                                                |  |   |  |
|                           | 510                                   |                                         |                                                                                                                                                                                                                                                                                                                                                                                                                                                                                                                                                                                                                                                                                                                                                                                                                                                                                                                                                                                                                                                                                                                                                                                                                                                                                                                                                                                                                                                                                                                                                                                                                                                                                                                                                                                                                                                                                                                                                                                                                                                                                                                                |  |   |  |
| COMPARABLE TYPE           |                                       | Sale                                    |                                                                                                                                                                                                                                                                                                                                                                                                                                                                                                                                                                                                                                                                                                                                                                                                                                                                                                                                                                                                                                                                                                                                                                                                                                                                                                                                                                                                                                                                                                                                                                                                                                                                                                                                                                                                                                                                                                                                                                                                                                                                                                                                |  |   |  |
| MILES TO SUBJECT          | -                                     | 0.50 miles                              |                                                                                                                                                                                                                                                                                                                                                                                                                                                                                                                                                                                                                                                                                                                                                                                                                                                                                                                                                                                                                                                                                                                                                                                                                                                                                                                                                                                                                                                                                                                                                                                                                                                                                                                                                                                                                                                                                                                                                                                                                                                                                                                                |  |   |  |
| DATA/ VERIFICATION SOURCE | MLS                                   | MLS                                     |                                                                                                                                                                                                                                                                                                                                                                                                                                                                                                                                                                                                                                                                                                                                                                                                                                                                                                                                                                                                                                                                                                                                                                                                                                                                                                                                                                                                                                                                                                                                                                                                                                                                                                                                                                                                                                                                                                                                                                                                                                                                                                                                |  |   |  |
| LIST PRICE                |                                       |                                         |                                                                                                                                                                                                                                                                                                                                                                                                                                                                                                                                                                                                                                                                                                                                                                                                                                                                                                                                                                                                                                                                                                                                                                                                                                                                                                                                                                                                                                                                                                                                                                                                                                                                                                                                                                                                                                                                                                                                                                                                                                                                                                                                |  |   |  |
| LIST DATE                 |                                       | 10/20/2020                              |                                                                                                                                                                                                                                                                                                                                                                                                                                                                                                                                                                                                                                                                                                                                                                                                                                                                                                                                                                                                                                                                                                                                                                                                                                                                                                                                                                                                                                                                                                                                                                                                                                                                                                                                                                                                                                                                                                                                                                                                                                                                                                                                |  |   |  |
| SALE PRICE/PPSF           | -                                     | \$655,000                               | \$454/Sq. Ft.                                                                                                                                                                                                                                                                                                                                                                                                                                                                                                                                                                                                                                                                                                                                                                                                                                                                                                                                                                                                                                                                                                                                                                                                                                                                                                                                                                                                                                                                                                                                                                                                                                                                                                                                                                                                                                                                                                                                                                                                                                                                                                                  |  |   |  |
| CONTRACT/ PENDING DATE    |                                       | 12/03/2020                              |                                                                                                                                                                                                                                                                                                                                                                                                                                                                                                                                                                                                                                                                                                                                                                                                                                                                                                                                                                                                                                                                                                                                                                                                                                                                                                                                                                                                                                                                                                                                                                                                                                                                                                                                                                                                                                                                                                                                                                                                                                                                                                                                |  |   |  |
| SALE DATE                 |                                       | 12/08/2020                              |                                                                                                                                                                                                                                                                                                                                                                                                                                                                                                                                                                                                                                                                                                                                                                                                                                                                                                                                                                                                                                                                                                                                                                                                                                                                                                                                                                                                                                                                                                                                                                                                                                                                                                                                                                                                                                                                                                                                                                                                                                                                                                                                |  |   |  |
| DAYS ON MARKET            | -                                     | 49                                      |                                                                                                                                                                                                                                                                                                                                                                                                                                                                                                                                                                                                                                                                                                                                                                                                                                                                                                                                                                                                                                                                                                                                                                                                                                                                                                                                                                                                                                                                                                                                                                                                                                                                                                                                                                                                                                                                                                                                                                                                                                                                                                                                |  |   |  |
| LOCATION                  | N; Res                                | N; Res                                  |                                                                                                                                                                                                                                                                                                                                                                                                                                                                                                                                                                                                                                                                                                                                                                                                                                                                                                                                                                                                                                                                                                                                                                                                                                                                                                                                                                                                                                                                                                                                                                                                                                                                                                                                                                                                                                                                                                                                                                                                                                                                                                                                |  |   |  |
| LOT SIZE                  | 0.19 Acre(s)                          | 0.21 Acre(s)                            |                                                                                                                                                                                                                                                                                                                                                                                                                                                                                                                                                                                                                                                                                                                                                                                                                                                                                                                                                                                                                                                                                                                                                                                                                                                                                                                                                                                                                                                                                                                                                                                                                                                                                                                                                                                                                                                                                                                                                                                                                                                                                                                                |  |   |  |
| VIEW                      | N; Res                                | N; Res                                  |                                                                                                                                                                                                                                                                                                                                                                                                                                                                                                                                                                                                                                                                                                                                                                                                                                                                                                                                                                                                                                                                                                                                                                                                                                                                                                                                                                                                                                                                                                                                                                                                                                                                                                                                                                                                                                                                                                                                                                                                                                                                                                                                |  |   |  |
| DESIGN (STYLE)            | Conventional                          | Conventional                            |                                                                                                                                                                                                                                                                                                                                                                                                                                                                                                                                                                                                                                                                                                                                                                                                                                                                                                                                                                                                                                                                                                                                                                                                                                                                                                                                                                                                                                                                                                                                                                                                                                                                                                                                                                                                                                                                                                                                                                                                                                                                                                                                |  |   |  |
| QUALITY OF CONSTRUCTION   | Q4                                    | Q4                                      |                                                                                                                                                                                                                                                                                                                                                                                                                                                                                                                                                                                                                                                                                                                                                                                                                                                                                                                                                                                                                                                                                                                                                                                                                                                                                                                                                                                                                                                                                                                                                                                                                                                                                                                                                                                                                                                                                                                                                                                                                                                                                                                                |  |   |  |
| ACTUAL AGE                | 43                                    | 44                                      |                                                                                                                                                                                                                                                                                                                                                                                                                                                                                                                                                                                                                                                                                                                                                                                                                                                                                                                                                                                                                                                                                                                                                                                                                                                                                                                                                                                                                                                                                                                                                                                                                                                                                                                                                                                                                                                                                                                                                                                                                                                                                                                                |  |   |  |
| CONDITION                 | C4                                    | C4                                      |                                                                                                                                                                                                                                                                                                                                                                                                                                                                                                                                                                                                                                                                                                                                                                                                                                                                                                                                                                                                                                                                                                                                                                                                                                                                                                                                                                                                                                                                                                                                                                                                                                                                                                                                                                                                                                                                                                                                                                                                                                                                                                                                |  |   |  |
| SALE TYPE                 |                                       | Arms length                             |                                                                                                                                                                                                                                                                                                                                                                                                                                                                                                                                                                                                                                                                                                                                                                                                                                                                                                                                                                                                                                                                                                                                                                                                                                                                                                                                                                                                                                                                                                                                                                                                                                                                                                                                                                                                                                                                                                                                                                                                                                                                                                                                |  |   |  |
| ROOMS/BEDS/BATHS          | 5/3/2                                 | 5/3/2                                   |                                                                                                                                                                                                                                                                                                                                                                                                                                                                                                                                                                                                                                                                                                                                                                                                                                                                                                                                                                                                                                                                                                                                                                                                                                                                                                                                                                                                                                                                                                                                                                                                                                                                                                                                                                                                                                                                                                                                                                                                                                                                                                                                |  |   |  |
| GROSS LIVING AREA         | 1,582 Sq. Ft.                         | 1,444 Sq. Ft.                           | \$28,000                                                                                                                                                                                                                                                                                                                                                                                                                                                                                                                                                                                                                                                                                                                                                                                                                                                                                                                                                                                                                                                                                                                                                                                                                                                                                                                                                                                                                                                                                                                                                                                                                                                                                                                                                                                                                                                                                                                                                                                                                                                                                                                       |  |   |  |
| BASEMENT                  | None                                  | None                                    |                                                                                                                                                                                                                                                                                                                                                                                                                                                                                                                                                                                                                                                                                                                                                                                                                                                                                                                                                                                                                                                                                                                                                                                                                                                                                                                                                                                                                                                                                                                                                                                                                                                                                                                                                                                                                                                                                                                                                                                                                                                                                                                                |  |   |  |
| HEATING                   | Gas                                   | Unknown                                 |                                                                                                                                                                                                                                                                                                                                                                                                                                                                                                                                                                                                                                                                                                                                                                                                                                                                                                                                                                                                                                                                                                                                                                                                                                                                                                                                                                                                                                                                                                                                                                                                                                                                                                                                                                                                                                                                                                                                                                                                                                                                                                                                |  |   |  |
| COOLING                   | Unknown                               | None                                    |                                                                                                                                                                                                                                                                                                                                                                                                                                                                                                                                                                                                                                                                                                                                                                                                                                                                                                                                                                                                                                                                                                                                                                                                                                                                                                                                                                                                                                                                                                                                                                                                                                                                                                                                                                                                                                                                                                                                                                                                                                                                                                                                |  |   |  |
| GARAGE                    | 2 GA                                  | 2 GA                                    |                                                                                                                                                                                                                                                                                                                                                                                                                                                                                                                                                                                                                                                                                                                                                                                                                                                                                                                                                                                                                                                                                                                                                                                                                                                                                                                                                                                                                                                                                                                                                                                                                                                                                                                                                                                                                                                                                                                                                                                                                                                                                                                                |  |   |  |
| OTHER                     |                                       |                                         |                                                                                                                                                                                                                                                                                                                                                                                                                                                                                                                                                                                                                                                                                                                                                                                                                                                                                                                                                                                                                                                                                                                                                                                                                                                                                                                                                                                                                                                                                                                                                                                                                                                                                                                                                                                                                                                                                                                                                                                                                                                                                                                                |  | - |  |
| OTHER                     |                                       |                                         |                                                                                                                                                                                                                                                                                                                                                                                                                                                                                                                                                                                                                                                                                                                                                                                                                                                                                                                                                                                                                                                                                                                                                                                                                                                                                                                                                                                                                                                                                                                                                                                                                                                                                                                                                                                                                                                                                                                                                                                                                                                                                                                                |  |   |  |
| NET ADJUSTMENTS           |                                       | 4.                                      | 27% \$28,000                                                                                                                                                                                                                                                                                                                                                                                                                                                                                                                                                                                                                                                                                                                                                                                                                                                                                                                                                                                                                                                                                                                                                                                                                                                                                                                                                                                                                                                                                                                                                                                                                                                                                                                                                                                                                                                                                                                                                                                                                                                                                                                   |  |   |  |
| GROSS ADJUSTMENTS         |                                       | 4.                                      | 27% \$28,000                                                                                                                                                                                                                                                                                                                                                                                                                                                                                                                                                                                                                                                                                                                                                                                                                                                                                                                                                                                                                                                                                                                                                                                                                                                                                                                                                                                                                                                                                                                                                                                                                                                                                                                                                                                                                                                                                                                                                                                                                                                                                                                   |  |   |  |
| ADJUSTED PRICE            |                                       |                                         | \$683,000                                                                                                                                                                                                                                                                                                                                                                                                                                                                                                                                                                                                                                                                                                                                                                                                                                                                                                                                                                                                                                                                                                                                                                                                                                                                                                                                                                                                                                                                                                                                                                                                                                                                                                                                                                                                                                                                                                                                                                                                                                                                                                                      |  |   |  |

### Sales Comparison Analysis

DESCRIPTION OF COMPARABLE SEARCH CRITERIA

All comps are from the subject's neighborhood and are recently closed. The appraiser chose the best comparables available. Comps 1 and 2 are less than 100sf different in GLA therefore, no adjustment is warranted (model match). Comp 1 is superior in condition. Per online photos comps 2 and 3 are superior in condition/quality. Most weight is given to comp 1 for its similarity (model match).

**EXPLANATION OF ADJUSTMENTS** 

Amenity differences have been adjusted properly and are deemed customary for the area. Net/gross adjustments are within the standard 15%/25% guidelines. No negative external factors were noted which would negatively impact marketability. Value appears to be adequately supported.