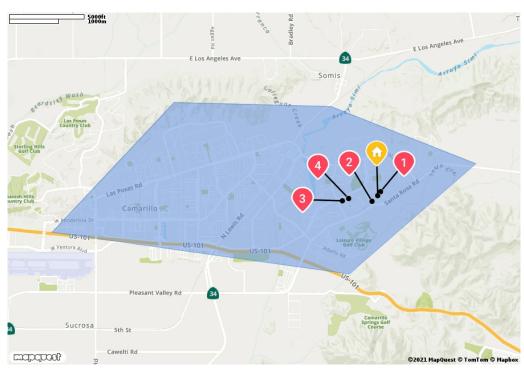

# **Neighborhood + Comparables**

Sales in Last 12M

Months Supply

1.0

Avg Days Until Sale

45

Subject Neighborhood as defined by the Appraiser