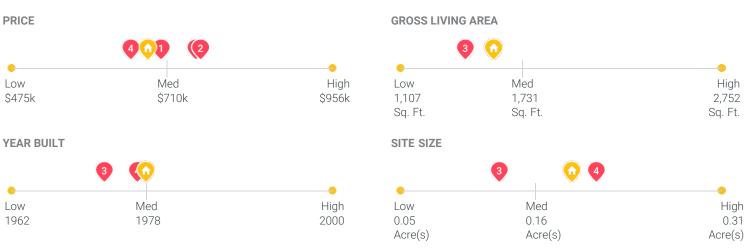

### **Subject Details**

PROPERTY TYPE GLA

SFR 1,582 Sq. Ft.

**BEDS BATHS**3
2.0

STYLE YEAR BUILT
Conventional 1978

LOT SIZE OWNERSHIP
0.19 Acre(s) Fee Simple

**GARAGE TYPE**Attached Garage

2 Car(s)

#### SUBJECT COMMENTS (SITE, CONDITION, QUALITY)

The subject is located in the city of Camarillo. The area consists of well maintained homes in a typical subdivision density neighborhood. No negative external influence was noted. The subject is described as a SFR in a medium density neighborhood with 5/3/2 room count, 1,582sf built in 1978 in average- condition. The s ... (continued in Appraiser Commentary Summary)

#### Subject Comments (Site, Condition, Quality)

From Page 1

The subject is located in the city of Camarillo. The area consists of well maintained homes in a typical subdivision density neighborhood. No negative external influence was noted. The subject is described as a SFR in a medium density neighborhood with 5/3/2 room count, 1,582sf built in 1978 in average- condition. The subject would benefit from updates and is noted to need "TLC". The subject has a tarp on the roof. Improvements include: vinyl flooring, smooth countertops, and a 2 car garage.