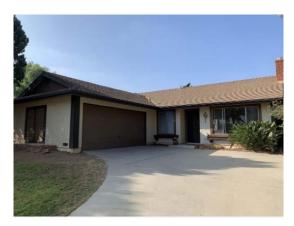

# **Subject Photos**

Front

Address Verification

Side

Street

#### Subject Comments (Site, Condition, Quality)

From Page 1

The subject is located in the city of Camarillo. The area consists of well maintained homes in a typical subdivision density neighborhood. No negative external influence was noted. The subject is described as a SFR in a medium density neighborhood with 5/3/2 room count, 1,582sf built in 1978 in average- condition. The subject would benefit from updates and is noted to need "TLC". The subject has a tarp on the roof. Improvements include: vinyl flooring, smooth countertops, and a 2 car garage.