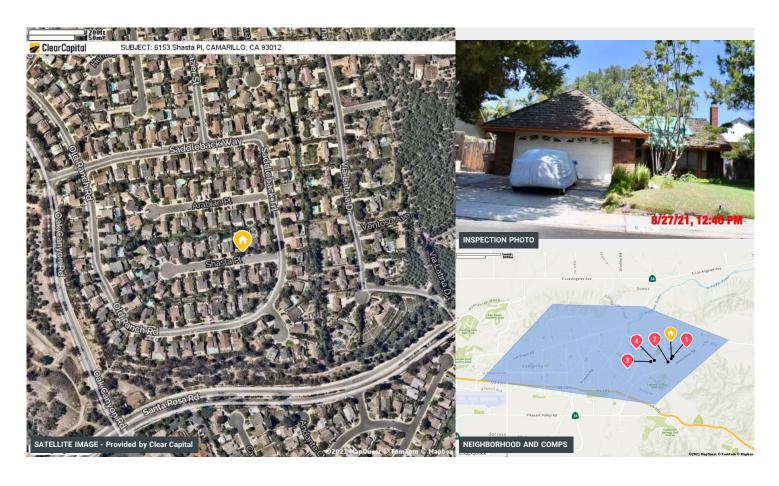

#### SUBJECT COMMENTS (SITE, CONDITION, QUALITY)

The subject is located in the city of Camarillo. The area consists of well maintained homes in a typical subdivision density neighborhood. No negative external influence was noted. The subject is described as a SFR in a medium density neighborhood with 5/3/2 room count, 1,582sf built in 1978 in average- condition. The s ... (continued in Appraiser Commentary Summary)

#### Subject Comments (Site, Condition, Quality)

From Page 1

The subject is located in the city of Camarillo. The area consists of well maintained homes in a typical subdivision density neighborhood. No negative external influence was noted. The subject is described as a SFR in a medium density neighborhood with 5/3/2 room count, 1,582sf built in 1978 in average- condition. The subject would benefit from updates and is noted to need "TLC". The subject has a tarp on the roof. Improvements include: vinyl flooring, smooth countertops, and a 2 car garage.