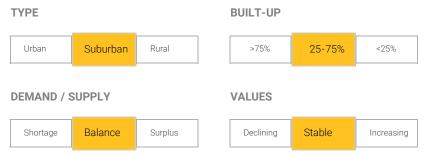

### Neighborhood and Market

From Page 7

Market research indicates the subject's market have remained stable/increasing in value. The subject's market does not appear to be a REO driven market. Marketing time is noted at 90 days or less for properly priced homes.

#### **NEIGHBORHOOD & MARKET COMMENTS**

Market research indicates the subject's market have remained stable/increasing in value. The subject's market does not appear to be a REO driven market. Marketing time is noted at 90 days or less for properly priced homes.