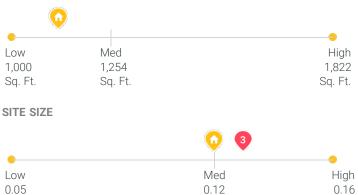

## **Subject Details**

| PROPERTY TYPE  | <b>GLA</b>         |
|----------------|--------------------|
| SFR            | 1,119 Sq. Ft.      |
| BEDS           | <b>BATHS</b>       |
| 3              | 2.0                |
| <b>STYLE</b>   | <b>YEAR BUILT</b>  |
| Traditional    | 1956               |
| LOT SIZE       | <b>OWNERSHIP</b>   |
| 0.12 Acre(s)   | Fee Simple         |
| GARAGE TYPE    | <b>GARAGE SIZE</b> |
| None           | 0 Car(s)           |
| <b>HEATING</b> | <b>COOLING</b>     |
| Gravity        | Ventilation        |
| <b>COUNTY</b>  | <b>APN</b>         |
| Alameda        | 455 005213200      |