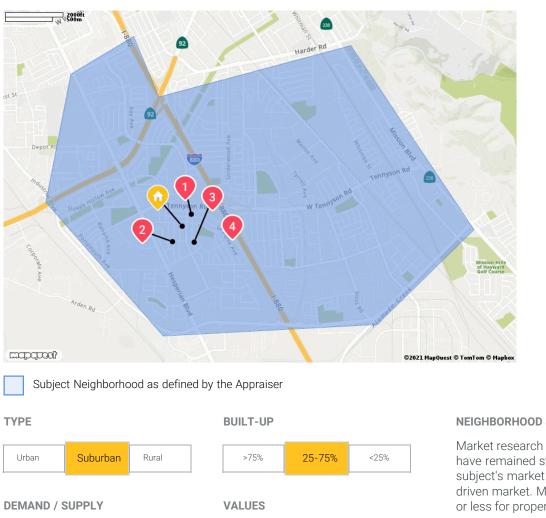

### SUBJECT COMMENTS (SITE, CONDITION, QUALITY)

Adverse

The subject is located in the city of Hayward. The area consists of well maintained homes 1 to 2 story and multi-family dwellings that for the most part have effective ages less than actual ages. No negative influence was noted. The subject is described as a SFR in a typical subdivision density neighborhood. It has 1, ... (continued in Appraiser Commentary Summary)