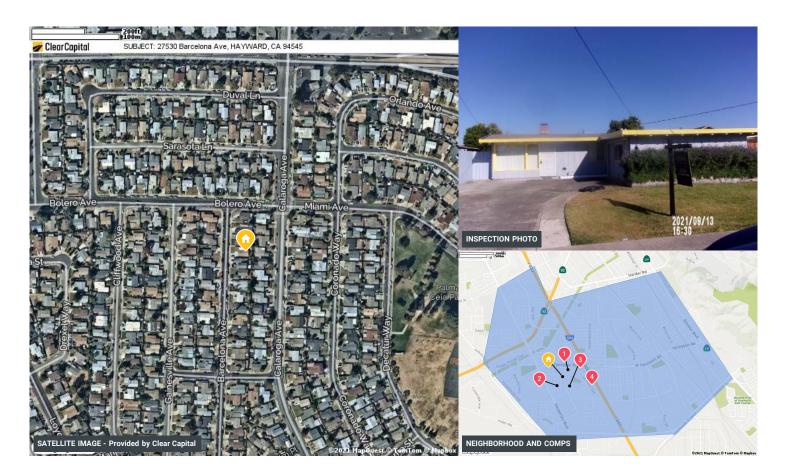

## 27530 Barcelona Ave

Hayward, CA 94545

\$750,000 46202 Loan Number As-Is Value

## **Subject Details**

| PROPERTY TYPE  | <b>GLA</b>         |
|----------------|--------------------|
| SFR            | 1,119 Sq. Ft.      |
| BEDS           | <b>BATHS</b>       |
| 3              | 2.0                |
| <b>STYLE</b>   | <b>YEAR BUILT</b>  |
| Traditional    | 1956               |
| LOT SIZE       | <b>OWNERSHIP</b>   |
| 0.12 Acre(s)   | Fee Simple         |
| GARAGE TYPE    | <b>GARAGE SIZE</b> |
| None           | 0 Car(s)           |
| <b>HEATING</b> | <b>COOLING</b>     |
| Gravity        | Ventilation        |
| <b>COUNTY</b>  | <b>APN</b>         |
| Alameda        | 455 005213200      |

### SUBJECT COMMENTS (SITE, CONDITION, QUALITY)

Adverse

The subject is located in the city of Hayward. The area consists of well maintained homes 1 to 2 story and multi-family dwellings that for the most part have effective ages less than actual ages. No negative influence was noted. The subject is described as a SFR in a typical subdivision density neighborhood. It has 1, ... (continued in Appraiser Commentary Summary)