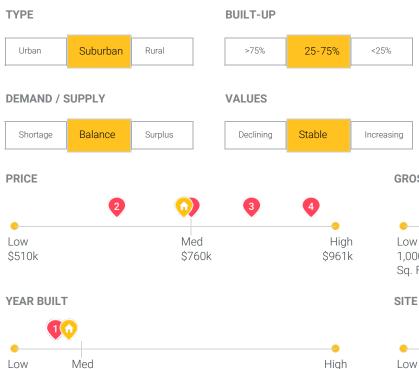

## Sales Comparison

|                           |                                            | MOST COMPAR                            | ABLE           |                                          |               |                                               |               |
|---------------------------|--------------------------------------------|----------------------------------------|----------------|------------------------------------------|---------------|-----------------------------------------------|---------------|
|                           | O 27530 Barcelona Ave<br>Hayward, CA 94545 | 27453 Coronado Wa<br>Hayward, CA 94545 | ay             | 27689 Gainesville A<br>Hayward, CA 94545 | ve            | <b>27718 Coronado Wa</b><br>Hayward, CA 94545 | ıy            |
|                           |                                            |                                        |                |                                          |               |                                               |               |
| COMPARABLE TYPE           | -                                          | Sale                                   |                | Sale                                     |               | Sale                                          |               |
| MILES TO SUBJECT          |                                            | 0.12 miles                             |                | 0.15 miles                               |               | 0.17 miles                                    |               |
| DATA/ VERIFICATION SOURCE | MLS                                        | MLS                                    |                | MLS                                      |               | MLS                                           |               |
| LIST PRICE                | -                                          |                                        |                |                                          |               | -                                             |               |
| LIST DATE                 |                                            | 05/24/2021                             |                | 11/10/2020                               |               | 03/17/2021                                    |               |
| SALE PRICE/PPSF           |                                            | \$760,000                              | \$679/Sq. Ft.  | \$655,000                                | \$585/Sq. Ft. | \$846,000                                     | \$756/Sq. Ft. |
| CONTRACT/ PENDING DATE    |                                            | 06/01/2021                             |                | 11/17/2020                               |               | 03/22/2021                                    |               |
| SALE DATE                 |                                            | 06/15/2021                             |                | 01/11/2021                               |               | 04/16/2021                                    |               |
| DAYS ON MARKET            |                                            | 22                                     |                | 62                                       |               | 30                                            |               |
| LOCATION                  | N; Res                                     | N; Res                                 |                | N; Res                                   |               | N; Res                                        |               |
| LOT SIZE                  | 0.12 Acre(s)                               | 0.12 Acre(s)                           |                | 0.12 Acre(s)                             |               | 0.13 Acre(s)                                  |               |
| VIEW                      | N; Res                                     | N; Res                                 |                | N; Res                                   |               | N; Res                                        |               |
| DESIGN (STYLE)            | Traditional                                | Traditional                            |                | Traditional                              |               | Traditional                                   |               |
| QUALITY OF CONSTRUCTION   | Q4                                         | Q4                                     |                | Q5                                       | \$25,000      | Q3                                            | -\$25,000     |
| ACTUAL AGE                | 65                                         | 66                                     |                | 66                                       |               | 66                                            |               |
| CONDITION                 | C4                                         | C4                                     |                | C5                                       | \$25,000      | C3                                            | -\$25,000     |
| SALE TYPE                 |                                            | Arms length                            |                | Arms length                              |               | Arms length                                   |               |
| ROOMS/BEDS/BATHS          | 5/3/2                                      | 5/3/2                                  |                | 5/3/2                                    |               | 5/3/2                                         |               |
| GROSS LIVING AREA         | 1,119 Sq. Ft.                              | 1,119 Sq. Ft.                          |                | 1,119 Sq. Ft.                            |               | 1,119 Sq. Ft.                                 |               |
| BASEMENT                  | None                                       | None                                   |                | None                                     |               | None                                          |               |
| HEATING                   | Gravity                                    | Forced Air                             |                | Floor/Wall                               |               | Forced Air                                    |               |
| COOLING                   | Ventilation                                | None                                   |                | Ventilation                              |               | None                                          |               |
| GARAGE                    | 0 None                                     | 2 GA                                   | -\$10,000      | 2 GA                                     | -\$10,000     | 2 GA                                          | -\$10,000     |
| OTHER                     |                                            |                                        |                |                                          |               |                                               |               |
| OTHER                     |                                            |                                        |                |                                          |               | -                                             |               |
| NET ADJUSTMENTS           |                                            | -1.3                                   | 32% - \$10,000 | 6.1                                      | 1% \$40,000   | -7.0                                          | 9% - \$60,000 |
| GROSS ADJUSTMENTS         |                                            | 1.3                                    | 32% \$10,000   | 9.1                                      | 6% \$60,000   | 7.0                                           | 9% \$60,000   |
| ADJUSTED PRICE            |                                            |                                        | \$750,000      |                                          | \$695,000     |                                               | \$786,000     |