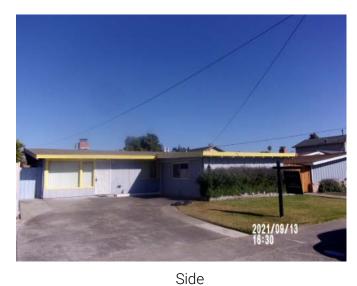

### SUBJECT COMMENTS (SITE, CONDITION, QUALITY)

Adverse

The subject is located in the city of Hayward. The area consists of well maintained homes 1 to 2 story and multi-family dwellings that for the most part have effective ages less than actual ages. No negative influence was noted. The subject is described as a SFR in a typical subdivision density neighborhood. It has 1, ... (continued in Appraiser Commentary Summary)