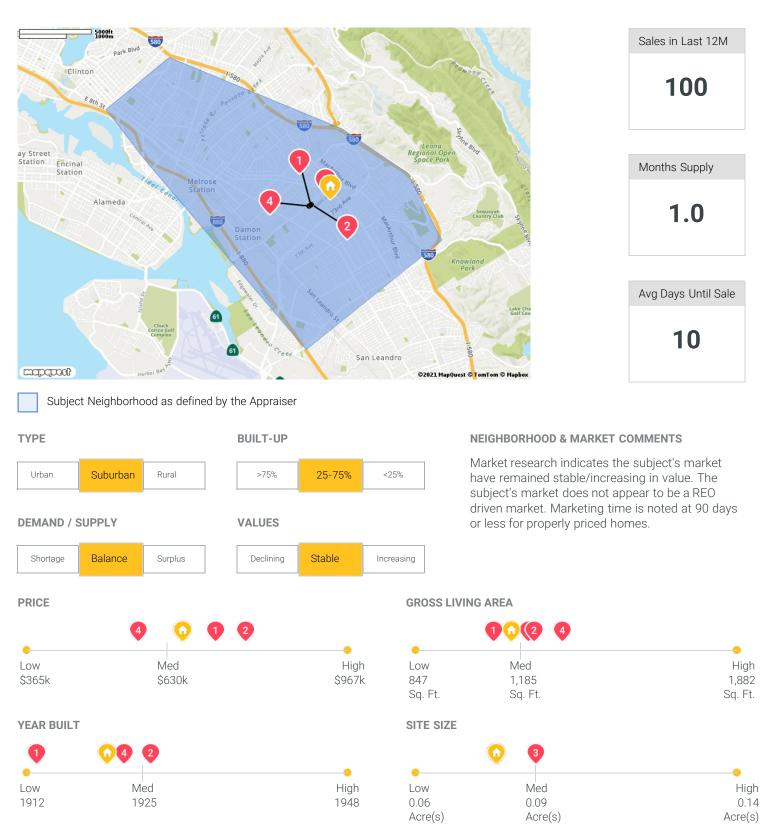

### Neighborhood and Market

Market research indicates the subject's market have remained stable/increasing in value. The subject's market does not appear to be a REO driven market. Marketing time is noted at 90 days or less for properly priced homes.

### Analysis of Prior Sales & Listings

See above for the subject's listing/sale history.

#### Client(s): Wedgewood Inc

| PRIOR SALES OR TRANSFERS        | WITHIN 3 YEARS?    | Event  | Date         | Price     | Data Source    |
|---------------------------------|--------------------|--------|--------------|-----------|----------------|
| No                              |                    | Active | Sep 17, 2021 | \$599,000 | Public Records |
| LISTING STATUS                  |                    |        |              |           |                |
| Currently Listed                |                    |        |              |           |                |
| DATA SOURCE(S)                  |                    |        |              |           |                |
| Public Records                  |                    |        |              |           |                |
| EFFECTIVE DATE                  |                    |        |              |           |                |
| 09/22/2021                      |                    |        |              |           |                |
| SALES AND LISTING HISTORY       | ANALYSIS           |        |              |           |                |
| See above for the subject's lis | ting/sale history. |        |              |           |                |
|                                 |                    |        |              |           |                |
|                                 |                    |        |              |           |                |
| Order Information               |                    |        | Legal        |           |                |
| BORROWER                        | LOAN NUMBER        |        | OWNER        |           | ZONING DESC.   |
|                                 |                    |        |              |           |                |
| Redwood Holdings LLC            | 46220              |        | ARTHUR T HU  | DGINS     | Residential    |