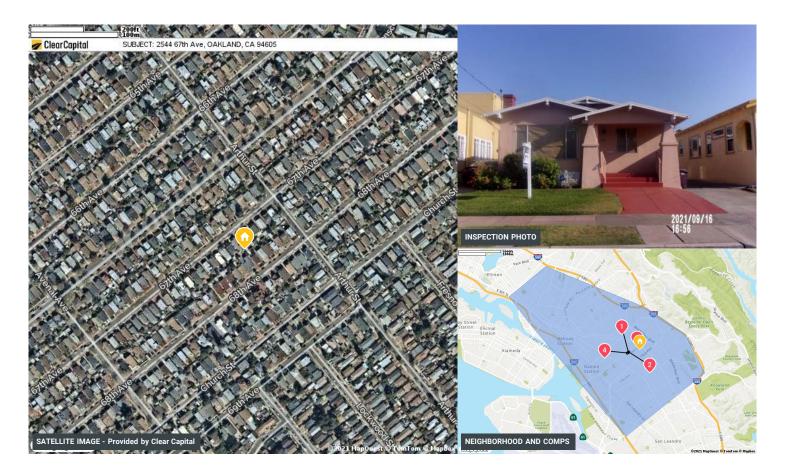

Effective: 09/22/2021

Provided by

Appraiser

**Sales Comparison** 

by ClearCapital

2544 67th Ave

Oakland, CA 94605

Effective: 09/22/2021

2544 67th Ave

Oakland, CA 94605

### Neighborhood and Market

Market research indicates the subject's market have remained stable/increasing in value. The subject's market does not appear to be a REO driven market. Marketing time is noted at 90 days or less for properly priced homes.