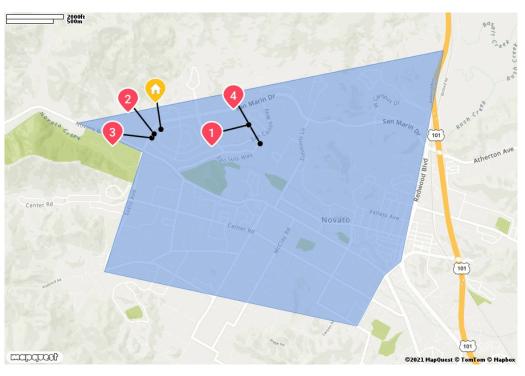

# **Neighborhood + Comparables**

Sales in Last 12M

50

Months Supply

1.0

Avg Days Until Sale

Subject Neighborhood as defined by the Appraiser

### **NEIGHBORHOOD & MARKET COMMENTS**

Market research indicates the subject's market have remained stable/increasing in value. The subject's market does not appear to be a REO driven market. Marketing time is noted at 90 days or less for properly priced homes.