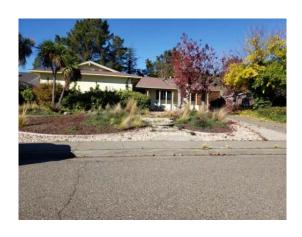

### SUBJECT COMMENTS (SITE, CONDITION, QUALITY)

The subject is located in the city of Novato. The area consists of well maintained homes in a typical subdivision density neighborhood. The subject is described as a Conventional style SFR with 6/4/2 room count, 1,809sf built in 1963 on a .24 acre site (mostly level) in average condition. No interior photos were provided.

## Subject Comments (Site, Condition, Quality)

From Page 1

The subject is located in the city of Novato. The area consists of well maintained homes in a typical subdivision density neighborhood. The subject is described as a Conventional style SFR with 6/4/2 room count, 1,809sf built in 1963 on a .24 acre site (mostly level) in average condition. No interior photos were provided.

# **Subject Photos**

Front

Address Verification

Side

Side

Street

Street