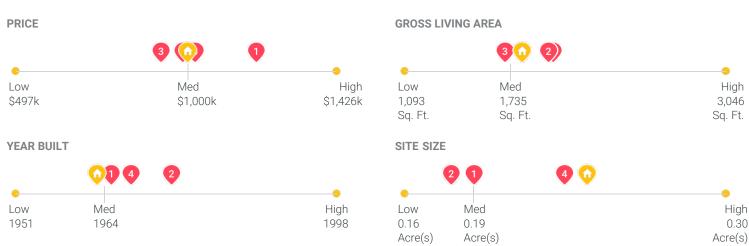

# **Sales Comparison (Continued)**

|                           | CONTRACTOR OF STATE O | 270 San Luis Way<br>Novato, CA 94945 |                |  |  |
|---------------------------|--------------------------------------------------------------------------------------------------------------------------------------------------------------------------------------------------------------------------------------------------------------------------------------------------------------------------------------------------------------------------------------------------------------------------------------------------------------------------------------------------------------------------------------------------------------------------------------------------------------------------------------------------------------------------------------------------------------------------------------------------------------------------------------------------------------------------------------------------------------------------------------------------------------------------------------------------------------------------------------------------------------------------------------------------------------------------------------------------------------------------------------------------------------------------------------------------------------------------------------------------------------------------------------------------------------------------------------------------------------------------------------------------------------------------------------------------------------------------------------------------------------------------------------------------------------------------------------------------------------------------------------------------------------------------------------------------------------------------------------------------------------------------------------------------------------------------------------------------------------------------------------------------------------------------------------------------------------------------------------------------------------------------------------------------------------------------------------------------------------------------------|--------------------------------------|----------------|--|--|
|                           | Novato, or o 15 to                                                                                                                                                                                                                                                                                                                                                                                                                                                                                                                                                                                                                                                                                                                                                                                                                                                                                                                                                                                                                                                                                                                                                                                                                                                                                                                                                                                                                                                                                                                                                                                                                                                                                                                                                                                                                                                                                                                                                                                                                                                                                                             | Nevate, 6/191916                     |                |  |  |
|                           |                                                                                                                                                                                                                                                                                                                                                                                                                                                                                                                                                                                                                                                                                                                                                                                                                                                                                                                                                                                                                                                                                                                                                                                                                                                                                                                                                                                                                                                                                                                                                                                                                                                                                                                                                                                                                                                                                                                                                                                                                                                                                                                                |                                      | Children       |  |  |
|                           |                                                                                                                                                                                                                                                                                                                                                                                                                                                                                                                                                                                                                                                                                                                                                                                                                                                                                                                                                                                                                                                                                                                                                                                                                                                                                                                                                                                                                                                                                                                                                                                                                                                                                                                                                                                                                                                                                                                                                                                                                                                                                                                                |                                      |                |  |  |
|                           |                                                                                                                                                                                                                                                                                                                                                                                                                                                                                                                                                                                                                                                                                                                                                                                                                                                                                                                                                                                                                                                                                                                                                                                                                                                                                                                                                                                                                                                                                                                                                                                                                                                                                                                                                                                                                                                                                                                                                                                                                                                                                                                                |                                      | 1              |  |  |
|                           |                                                                                                                                                                                                                                                                                                                                                                                                                                                                                                                                                                                                                                                                                                                                                                                                                                                                                                                                                                                                                                                                                                                                                                                                                                                                                                                                                                                                                                                                                                                                                                                                                                                                                                                                                                                                                                                                                                                                                                                                                                                                                                                                |                                      |                |  |  |
| COMPARABLE TYPE           | -                                                                                                                                                                                                                                                                                                                                                                                                                                                                                                                                                                                                                                                                                                                                                                                                                                                                                                                                                                                                                                                                                                                                                                                                                                                                                                                                                                                                                                                                                                                                                                                                                                                                                                                                                                                                                                                                                                                                                                                                                                                                                                                              | Sale                                 |                |  |  |
| MILES TO SUBJECT          |                                                                                                                                                                                                                                                                                                                                                                                                                                                                                                                                                                                                                                                                                                                                                                                                                                                                                                                                                                                                                                                                                                                                                                                                                                                                                                                                                                                                                                                                                                                                                                                                                                                                                                                                                                                                                                                                                                                                                                                                                                                                                                                                | 0.82 miles                           |                |  |  |
| DATA/ VERIFICATION SOURCE | Public Records                                                                                                                                                                                                                                                                                                                                                                                                                                                                                                                                                                                                                                                                                                                                                                                                                                                                                                                                                                                                                                                                                                                                                                                                                                                                                                                                                                                                                                                                                                                                                                                                                                                                                                                                                                                                                                                                                                                                                                                                                                                                                                                 | Public Records                       |                |  |  |
| LIST PRICE                |                                                                                                                                                                                                                                                                                                                                                                                                                                                                                                                                                                                                                                                                                                                                                                                                                                                                                                                                                                                                                                                                                                                                                                                                                                                                                                                                                                                                                                                                                                                                                                                                                                                                                                                                                                                                                                                                                                                                                                                                                                                                                                                                |                                      |                |  |  |
| LIST DATE                 | -                                                                                                                                                                                                                                                                                                                                                                                                                                                                                                                                                                                                                                                                                                                                                                                                                                                                                                                                                                                                                                                                                                                                                                                                                                                                                                                                                                                                                                                                                                                                                                                                                                                                                                                                                                                                                                                                                                                                                                                                                                                                                                                              | 08/27/2021                           |                |  |  |
| SALE PRICE/PPSF           |                                                                                                                                                                                                                                                                                                                                                                                                                                                                                                                                                                                                                                                                                                                                                                                                                                                                                                                                                                                                                                                                                                                                                                                                                                                                                                                                                                                                                                                                                                                                                                                                                                                                                                                                                                                                                                                                                                                                                                                                                                                                                                                                | \$1,020,000                          | \$510/Sq. Ft.  |  |  |
| CONTRACT/ PENDING DATE    |                                                                                                                                                                                                                                                                                                                                                                                                                                                                                                                                                                                                                                                                                                                                                                                                                                                                                                                                                                                                                                                                                                                                                                                                                                                                                                                                                                                                                                                                                                                                                                                                                                                                                                                                                                                                                                                                                                                                                                                                                                                                                                                                | Unknown                              |                |  |  |
| SALE DATE                 |                                                                                                                                                                                                                                                                                                                                                                                                                                                                                                                                                                                                                                                                                                                                                                                                                                                                                                                                                                                                                                                                                                                                                                                                                                                                                                                                                                                                                                                                                                                                                                                                                                                                                                                                                                                                                                                                                                                                                                                                                                                                                                                                | 09/30/2021                           |                |  |  |
| DAYS ON MARKET            |                                                                                                                                                                                                                                                                                                                                                                                                                                                                                                                                                                                                                                                                                                                                                                                                                                                                                                                                                                                                                                                                                                                                                                                                                                                                                                                                                                                                                                                                                                                                                                                                                                                                                                                                                                                                                                                                                                                                                                                                                                                                                                                                | 20                                   |                |  |  |
| LOCATION                  | N; Res                                                                                                                                                                                                                                                                                                                                                                                                                                                                                                                                                                                                                                                                                                                                                                                                                                                                                                                                                                                                                                                                                                                                                                                                                                                                                                                                                                                                                                                                                                                                                                                                                                                                                                                                                                                                                                                                                                                                                                                                                                                                                                                         | N; Res                               |                |  |  |
| LOT SIZE                  | 0.24 Acre(s)                                                                                                                                                                                                                                                                                                                                                                                                                                                                                                                                                                                                                                                                                                                                                                                                                                                                                                                                                                                                                                                                                                                                                                                                                                                                                                                                                                                                                                                                                                                                                                                                                                                                                                                                                                                                                                                                                                                                                                                                                                                                                                                   | 0.23 Acre(s)                         |                |  |  |
| VIEW                      | N; Res                                                                                                                                                                                                                                                                                                                                                                                                                                                                                                                                                                                                                                                                                                                                                                                                                                                                                                                                                                                                                                                                                                                                                                                                                                                                                                                                                                                                                                                                                                                                                                                                                                                                                                                                                                                                                                                                                                                                                                                                                                                                                                                         | N; Res                               |                |  |  |
| DESIGN (STYLE)            | Ranch                                                                                                                                                                                                                                                                                                                                                                                                                                                                                                                                                                                                                                                                                                                                                                                                                                                                                                                                                                                                                                                                                                                                                                                                                                                                                                                                                                                                                                                                                                                                                                                                                                                                                                                                                                                                                                                                                                                                                                                                                                                                                                                          | Conventional                         |                |  |  |
| QUALITY OF CONSTRUCTION   | Q3                                                                                                                                                                                                                                                                                                                                                                                                                                                                                                                                                                                                                                                                                                                                                                                                                                                                                                                                                                                                                                                                                                                                                                                                                                                                                                                                                                                                                                                                                                                                                                                                                                                                                                                                                                                                                                                                                                                                                                                                                                                                                                                             | Q3                                   |                |  |  |
| ACTUAL AGE                | 58                                                                                                                                                                                                                                                                                                                                                                                                                                                                                                                                                                                                                                                                                                                                                                                                                                                                                                                                                                                                                                                                                                                                                                                                                                                                                                                                                                                                                                                                                                                                                                                                                                                                                                                                                                                                                                                                                                                                                                                                                                                                                                                             | 53                                   |                |  |  |
| CONDITION                 | C3                                                                                                                                                                                                                                                                                                                                                                                                                                                                                                                                                                                                                                                                                                                                                                                                                                                                                                                                                                                                                                                                                                                                                                                                                                                                                                                                                                                                                                                                                                                                                                                                                                                                                                                                                                                                                                                                                                                                                                                                                                                                                                                             | C3                                   |                |  |  |
| SALE TYPE                 |                                                                                                                                                                                                                                                                                                                                                                                                                                                                                                                                                                                                                                                                                                                                                                                                                                                                                                                                                                                                                                                                                                                                                                                                                                                                                                                                                                                                                                                                                                                                                                                                                                                                                                                                                                                                                                                                                                                                                                                                                                                                                                                                | Arms length                          |                |  |  |
| ROOMS/BEDS/BATHS          | 6/4/2                                                                                                                                                                                                                                                                                                                                                                                                                                                                                                                                                                                                                                                                                                                                                                                                                                                                                                                                                                                                                                                                                                                                                                                                                                                                                                                                                                                                                                                                                                                                                                                                                                                                                                                                                                                                                                                                                                                                                                                                                                                                                                                          | 6/4/3                                | -\$5,000       |  |  |
| GROSS LIVING AREA         | 1,809 Sq. Ft.                                                                                                                                                                                                                                                                                                                                                                                                                                                                                                                                                                                                                                                                                                                                                                                                                                                                                                                                                                                                                                                                                                                                                                                                                                                                                                                                                                                                                                                                                                                                                                                                                                                                                                                                                                                                                                                                                                                                                                                                                                                                                                                  | 2,000 Sq. Ft.                        | -\$48,000      |  |  |
| BASEMENT                  | None                                                                                                                                                                                                                                                                                                                                                                                                                                                                                                                                                                                                                                                                                                                                                                                                                                                                                                                                                                                                                                                                                                                                                                                                                                                                                                                                                                                                                                                                                                                                                                                                                                                                                                                                                                                                                                                                                                                                                                                                                                                                                                                           | None                                 |                |  |  |
| HEATING                   | Central                                                                                                                                                                                                                                                                                                                                                                                                                                                                                                                                                                                                                                                                                                                                                                                                                                                                                                                                                                                                                                                                                                                                                                                                                                                                                                                                                                                                                                                                                                                                                                                                                                                                                                                                                                                                                                                                                                                                                                                                                                                                                                                        | Central                              |                |  |  |
| COOLING                   | Central                                                                                                                                                                                                                                                                                                                                                                                                                                                                                                                                                                                                                                                                                                                                                                                                                                                                                                                                                                                                                                                                                                                                                                                                                                                                                                                                                                                                                                                                                                                                                                                                                                                                                                                                                                                                                                                                                                                                                                                                                                                                                                                        | Central                              |                |  |  |
| GARAGE                    | 2 GA                                                                                                                                                                                                                                                                                                                                                                                                                                                                                                                                                                                                                                                                                                                                                                                                                                                                                                                                                                                                                                                                                                                                                                                                                                                                                                                                                                                                                                                                                                                                                                                                                                                                                                                                                                                                                                                                                                                                                                                                                                                                                                                           | 2 GA                                 |                |  |  |
| OTHER                     |                                                                                                                                                                                                                                                                                                                                                                                                                                                                                                                                                                                                                                                                                                                                                                                                                                                                                                                                                                                                                                                                                                                                                                                                                                                                                                                                                                                                                                                                                                                                                                                                                                                                                                                                                                                                                                                                                                                                                                                                                                                                                                                                |                                      |                |  |  |
| OTHER                     |                                                                                                                                                                                                                                                                                                                                                                                                                                                                                                                                                                                                                                                                                                                                                                                                                                                                                                                                                                                                                                                                                                                                                                                                                                                                                                                                                                                                                                                                                                                                                                                                                                                                                                                                                                                                                                                                                                                                                                                                                                                                                                                                |                                      |                |  |  |
| NET ADJUSTMENTS           |                                                                                                                                                                                                                                                                                                                                                                                                                                                                                                                                                                                                                                                                                                                                                                                                                                                                                                                                                                                                                                                                                                                                                                                                                                                                                                                                                                                                                                                                                                                                                                                                                                                                                                                                                                                                                                                                                                                                                                                                                                                                                                                                | -5.                                  | 20% - \$53,000 |  |  |
| GROSS ADJUSTMENTS         |                                                                                                                                                                                                                                                                                                                                                                                                                                                                                                                                                                                                                                                                                                                                                                                                                                                                                                                                                                                                                                                                                                                                                                                                                                                                                                                                                                                                                                                                                                                                                                                                                                                                                                                                                                                                                                                                                                                                                                                                                                                                                                                                | 5.                                   | 20% \$53,000   |  |  |
| ADJUSTED PRICE            |                                                                                                                                                                                                                                                                                                                                                                                                                                                                                                                                                                                                                                                                                                                                                                                                                                                                                                                                                                                                                                                                                                                                                                                                                                                                                                                                                                                                                                                                                                                                                                                                                                                                                                                                                                                                                                                                                                                                                                                                                                                                                                                                |                                      | \$967,000      |  |  |

## Sales Comparison Analysis

DESCRIPTION OF COMPARABLE SEARCH CRITERIA

All comps are located in the subject's general neighborhood and are recently closed. Appraiser choose the best comps available. Comp 1 is less than 100sf different in GLA therefore, no adjustment is warranted. Comp 1 offers a view of the mountains. Comps 1 - 3 are on slightly smaller sites. Comp 1 is superior in condition/quality and comp 2 is superior in quality. Comp 3 is inferior in condition/quality.

## Reconciliation Summary

After reconciliation of the supplied comparables, a value estimate of \$1,000,000 considered reasonable as of 12/15/21. Extra ordinary assumptions were made in terms of interior condition/finishes, room count, etc. The comparables sales are acceptable and appear to be competitive in age, GLA and appeal to the subject.