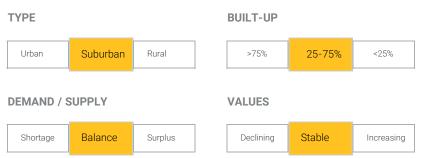

## Residential

Beneficial Neutral Adverse

## LOCATION

### SUBJECT COMMENTS (SITE, CONDITION, QUALITY)

The subject is located in the city of Novato. The area consists of well maintained homes in a typical subdivision density neighborhood. The subject is described as a Conventional style SFR with 6/4/2 room count, 1,809sf built in 1963 on a .24 acre site (mostly level) in average condition. No interior photos were provided.