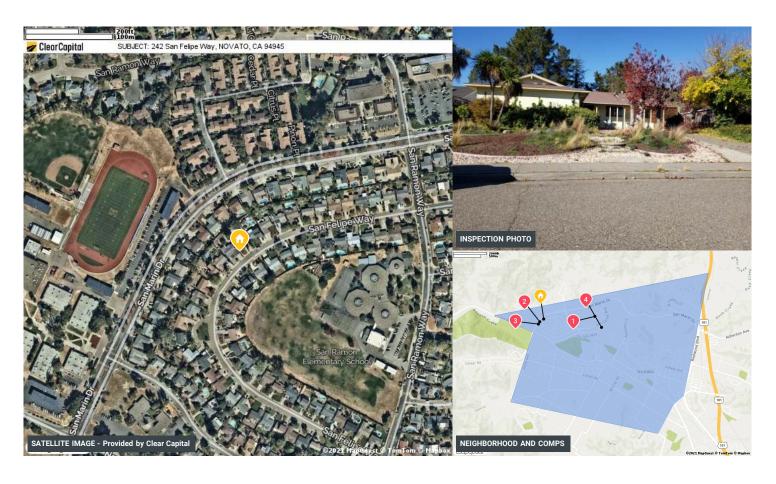

### SUBJECT COMMENTS (SITE, CONDITION, QUALITY)

The subject is located in the city of Novato. The area consists of well maintained homes in a typical subdivision density neighborhood. The subject is described as a Conventional style SFR with 6/4/2 room count, 1,809sf built in 1963 on a .24 acre site (mostly level) in average condition. No interior photos were provided.

## Subject Comments (Site, Condition, Quality)

From Page 1

The subject is located in the city of Novato. The area consists of well maintained homes in a typical subdivision density neighborhood. The subject is described as a Conventional style SFR with 6/4/2 room count, 1,809sf built in 1963 on a .24 acre site (mostly level) in average condition. No interior photos were provided.

# **Neighborhood + Comparables**

Sales in Last 12M

50

Months Supply

1.0

Avg Days Until Sale

Subject Neighborhood as defined by the Appraiser

### **NEIGHBORHOOD & MARKET COMMENTS**

Market research indicates the subject's market have remained stable/increasing in value. The subject's market does not appear to be a REO driven market. Marketing time is noted at 90 days or less for properly priced homes.