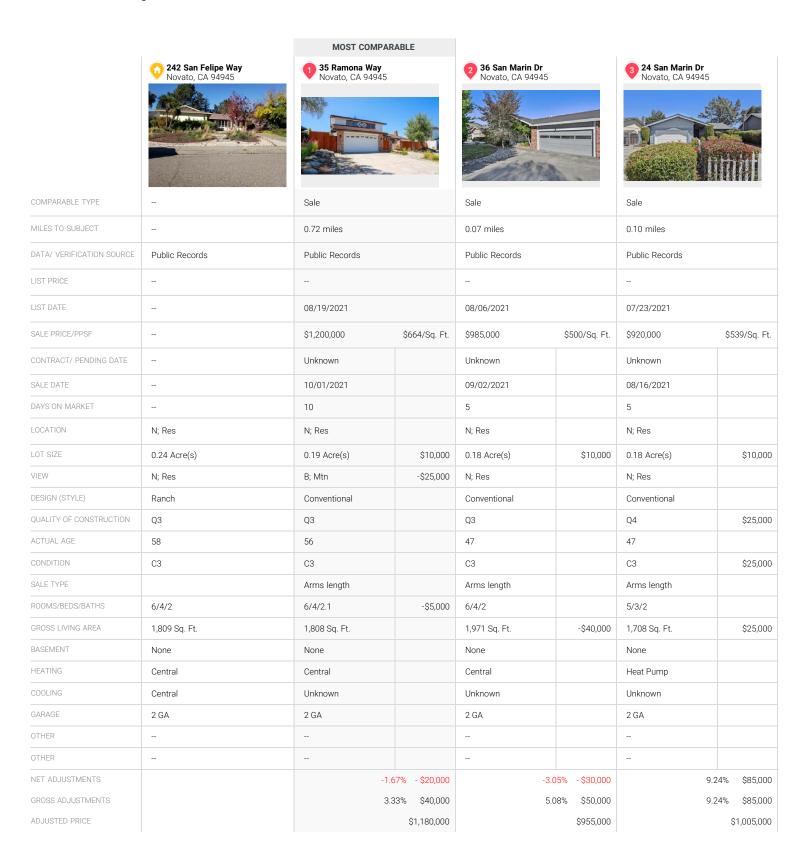

### SUBJECT COMMENTS (SITE, CONDITION, QUALITY)

The subject is located in the city of Novato. The area consists of well maintained homes in a typical subdivision density neighborhood. The subject is described as a Conventional style SFR with 6/4/2 room count, 1,809sf built in 1963 on a .24 acre site (mostly level) in average condition. No interior photos were provided.

## Subject Comments (Site, Condition, Quality)

From Page 1

The subject is located in the city of Novato. The area consists of well maintained homes in a typical subdivision density neighborhood. The subject is described as a Conventional style SFR with 6/4/2 room count, 1,809sf built in 1963 on a .24 acre site (mostly level) in average condition. No interior photos were provided.