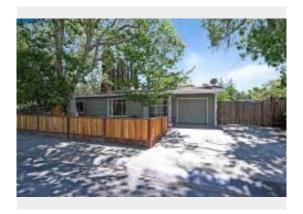

### **Subject Details**

| PROPERTY TYPE  | <b>GLA</b>         |
|----------------|--------------------|
| SFR            | 1,176 Sq. Ft.      |
| BEDS           | <b>BATHS</b>       |
| 3              | 2.0                |
| <b>STYLE</b>   | <b>YEAR BUILT</b>  |
| Traditional    | 1955               |
| LOT SIZE       | <b>OWNERSHIP</b>   |
| 0.14 Acre(s)   | Fee Simple         |
| GARAGE TYPE    | <b>GARAGE SIZE</b> |
| Carport        | 2 Car(s)           |
| <b>HEATING</b> | <b>COOLING</b>     |
| Gas            | Window/Unit        |
| COUNTY         | <b>APN</b>         |
| Contra Costa   | 1262320128         |

#### SUBJECT COMMENTS (SITE, CONDITION, QUALITY)

Adverse

The subject is located in an established neighborhood of single-family homes. The subject is of average construction quality for the age and also in average overall condition for a home of its age.