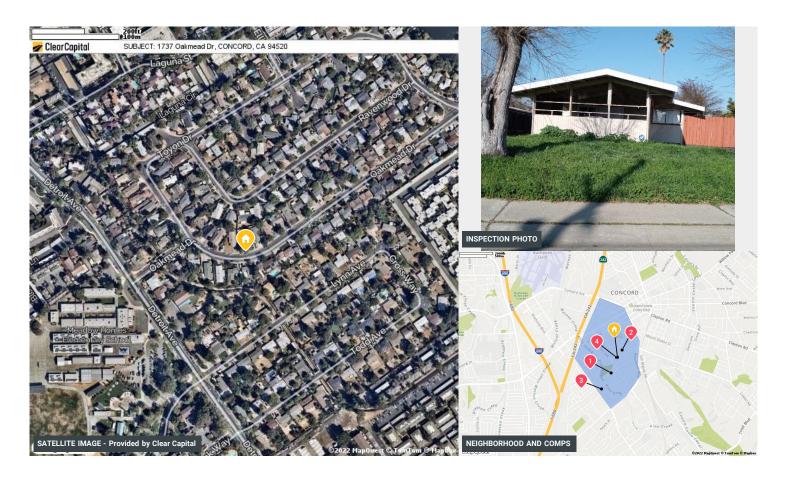

**Sales Comparison** 

by ClearCapital

1737 Oakmead Dr

Concord, CA 94520

47627 \$

\$625,000 • As-Is Value

|                           |                     |                                       |               |                                          |                |                                    | ABLE          |
|---------------------------|---------------------|---------------------------------------|---------------|------------------------------------------|----------------|------------------------------------|---------------|
|                           | Concord, CA 94520   | 2380 Sunshine Dr<br>Concord, CA 94520 |               | 2 1791 Ravenwood Di<br>Concord, CA 94520 |                | 2020 Riley Ct<br>Concord, CA 94520 |               |
| COMPARABLE TYPE           |                     | Sale                                  |               | Sale                                     |                | Sale                               |               |
| MILES TO SUBJECT          |                     | 0.24 miles                            |               | 0.12 miles                               |                | 0.50 miles                         |               |
| DATA/ VERIFICATION SOURCE | MLS; Public Records | MLS; Public Records                   |               | MLS; Public Records                      |                | MLS; Public Records                |               |
| LIST PRICE                |                     |                                       |               |                                          |                |                                    |               |
| LIST DATE                 |                     | 06/15/2021                            |               | 10/08/2021                               |                | 10/13/2021                         |               |
| SALE PRICE/PPSF           |                     | \$575,000                             | \$587/Sq. Ft. | \$770,000                                | \$629/Sq. Ft.  | \$601,000                          | \$464/Sq. Ft. |
| CONTRACT/ PENDING DATE    |                     | 06/26/2021                            |               | 10/19/2021                               |                | 11/21/2021                         |               |
| SALE DATE                 |                     | 08/19/2021                            |               | 11/16/2021                               |                | 12/10/2021                         |               |
| DAYS ON MARKET            |                     | 65                                    |               | 39                                       |                | 58                                 |               |
| LOCATION                  | N; Res              | N; Res                                |               | N; Res                                   |                | N; Res                             |               |
| LOT SIZE                  | 0.14 Acre(s)        | 0.15 Acre(s)                          |               | 0.13 Acre(s)                             |                | 0.23 Acre(s)                       | -\$8,000      |
| VIEW                      | N; Res              | N; Res                                |               | N; Res                                   |                | N; Res                             |               |
| DESIGN (STYLE)            | Traditional         | Traditional                           |               | Ranch                                    |                | Traditional                        |               |
| QUALITY OF CONSTRUCTION   | Q4                  | Q4                                    |               | Q4                                       |                | Q4                                 |               |
| ACTUAL AGE                | 67                  | 69                                    |               | 64                                       |                | 72                                 |               |
| CONDITION                 | C4                  | C4                                    |               | C3                                       | -\$25,000      | C4                                 | \$10,000      |
| SALE TYPE                 |                     | Arms length                           |               | Arms length                              |                | Arms length                        |               |
| ROOMS/BEDS/BATHS          | 5/3/2               | 6/3/1                                 | \$15,000      | 7/3/2                                    |                | 5/3/1                              | \$15,000      |
| GROSS LIVING AREA         | 1,176 Sq. Ft.       | 980 Sq. Ft.                           | \$13,720      | 1,224 Sq. Ft.                            |                | 1,296 Sq. Ft.                      | -\$8,400      |
| BASEMENT                  | None                | None                                  |               | None                                     |                | None                               |               |
| HEATING                   | Gas                 | Forced Air                            | -\$2,000      | Forced Air                               | -\$2,000       | Gas                                |               |
| COOLING                   | Window/Unit         | Central                               | -\$2,000      | Central                                  | -\$2,000       | Ventilation                        | \$2,000       |
| GARAGE                    | 2 CP                | 1 GA                                  | -\$5,000      | 2 GA                                     | -\$10,000      | 1 GD                               | -\$5,000      |
| OTHER                     |                     |                                       |               |                                          |                |                                    |               |
| OTHER                     |                     |                                       |               |                                          |                | -                                  |               |
| NET ADJUSTMENTS           |                     | 3.4                                   | \$19,720      | -5.0                                     | )6% - \$39,000 | 0.9                                | 3% \$5,600    |
| GROSS ADJUSTMENTS         |                     | 6.5                                   | 56% \$37,720  | 5.0                                      | 6% \$39,000    | 8.0                                | 5% \$48,400   |
| ADJUSTED PRICE            |                     |                                       | \$594,720     |                                          | \$731,000      |                                    | \$606,600     |

1737 Oakmead Dr Concord, CA 94520

47627 Loan Number

\$625,000 As-Is Value