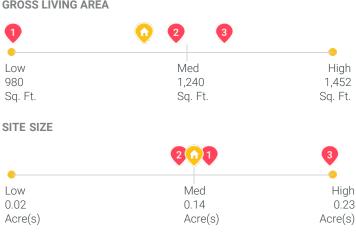

**Sales Comparison** 

by ClearCapital

1737 Oakmead Dr

Concord, CA 94520

47627 \$

\$625,000 • As-Is Value

|                           |                     |                                       |               |                                          |                |                                    | ABLE          |
|---------------------------|---------------------|---------------------------------------|---------------|------------------------------------------|----------------|------------------------------------|---------------|
|                           | Concord, CA 94520   | 2380 Sunshine Dr<br>Concord, CA 94520 |               | 2 1791 Ravenwood Di<br>Concord, CA 94520 |                | 2020 Riley Ct<br>Concord, CA 94520 |               |
| COMPARABLE TYPE           |                     | Sale                                  |               | Sale                                     |                | Sale                               |               |
| MILES TO SUBJECT          |                     | 0.24 miles                            |               | 0.12 miles                               |                | 0.50 miles                         |               |
| DATA/ VERIFICATION SOURCE | MLS; Public Records | MLS; Public Records                   |               | MLS; Public Records                      |                | MLS; Public Records                |               |
| LIST PRICE                |                     |                                       |               |                                          |                |                                    |               |
| LIST DATE                 |                     | 06/15/2021                            |               | 10/08/2021                               |                | 10/13/2021                         |               |
| SALE PRICE/PPSF           |                     | \$575,000                             | \$587/Sq. Ft. | \$770,000                                | \$629/Sq. Ft.  | \$601,000                          | \$464/Sq. Ft. |
| CONTRACT/ PENDING DATE    |                     | 06/26/2021                            |               | 10/19/2021                               |                | 11/21/2021                         |               |
| SALE DATE                 |                     | 08/19/2021                            |               | 11/16/2021                               |                | 12/10/2021                         |               |
| DAYS ON MARKET            |                     | 65                                    |               | 39                                       |                | 58                                 |               |
| LOCATION                  | N; Res              | N; Res                                |               | N; Res                                   |                | N; Res                             |               |
| LOT SIZE                  | 0.14 Acre(s)        | 0.15 Acre(s)                          |               | 0.13 Acre(s)                             |                | 0.23 Acre(s)                       | -\$8,000      |
| VIEW                      | N; Res              | N; Res                                |               | N; Res                                   |                | N; Res                             |               |
| DESIGN (STYLE)            | Traditional         | Traditional                           |               | Ranch                                    |                | Traditional                        |               |
| QUALITY OF CONSTRUCTION   | Q4                  | Q4                                    |               | Q4                                       |                | Q4                                 |               |
| ACTUAL AGE                | 67                  | 69                                    |               | 64                                       |                | 72                                 |               |
| CONDITION                 | C4                  | C4                                    |               | C3                                       | -\$25,000      | C4                                 | \$10,000      |
| SALE TYPE                 |                     | Arms length                           |               | Arms length                              |                | Arms length                        |               |
| ROOMS/BEDS/BATHS          | 5/3/2               | 6/3/1                                 | \$15,000      | 7/3/2                                    |                | 5/3/1                              | \$15,000      |
| GROSS LIVING AREA         | 1,176 Sq. Ft.       | 980 Sq. Ft.                           | \$13,720      | 1,224 Sq. Ft.                            |                | 1,296 Sq. Ft.                      | -\$8,400      |
| BASEMENT                  | None                | None                                  |               | None                                     |                | None                               |               |
| HEATING                   | Gas                 | Forced Air                            | -\$2,000      | Forced Air                               | -\$2,000       | Gas                                |               |
| COOLING                   | Window/Unit         | Central                               | -\$2,000      | Central                                  | -\$2,000       | Ventilation                        | \$2,000       |
| GARAGE                    | 2 CP                | 1 GA                                  | -\$5,000      | 2 GA                                     | -\$10,000      | 1 GD                               | -\$5,000      |
| OTHER                     |                     |                                       |               |                                          |                |                                    |               |
| OTHER                     |                     |                                       |               |                                          |                | -                                  |               |
| NET ADJUSTMENTS           |                     | 3.4                                   | \$19,720      | -5.0                                     | )6% - \$39,000 | 0.9                                | 3% \$5,600    |
| GROSS ADJUSTMENTS         |                     | 6.5                                   | 56% \$37,720  | 5.0                                      | 6% \$39,000    | 8.0                                | 5% \$48,400   |
| ADJUSTED PRICE            |                     |                                       | \$594,720     |                                          | \$731,000      |                                    | \$606,600     |