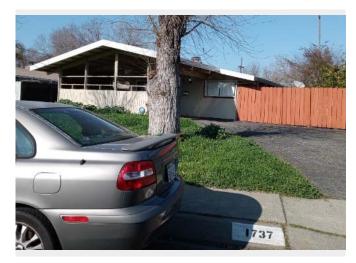

### **Subject Details**

| PROPERTY TYPE  | <b>GLA</b>         |
|----------------|--------------------|
| SFR            | 1,176 Sq. Ft.      |
| BEDS           | <b>BATHS</b>       |
| 3              | 2.0                |
| <b>STYLE</b>   | <b>YEAR BUILT</b>  |
| Traditional    | 1955               |
| LOT SIZE       | <b>OWNERSHIP</b>   |
| 0.14 Acre(s)   | Fee Simple         |
| GARAGE TYPE    | <b>GARAGE SIZE</b> |
| Carport        | 2 Car(s)           |
| <b>HEATING</b> | <b>COOLING</b>     |
| Gas            | Window/Unit        |
| COUNTY         | <b>APN</b>         |
| Contra Costa   | 1262320128         |

#### SUBJECT COMMENTS (SITE, CONDITION, QUALITY)

Adverse

The subject is located in an established neighborhood of single-family homes. The subject is of average construction quality for the age and also in average overall condition for a home of its age.