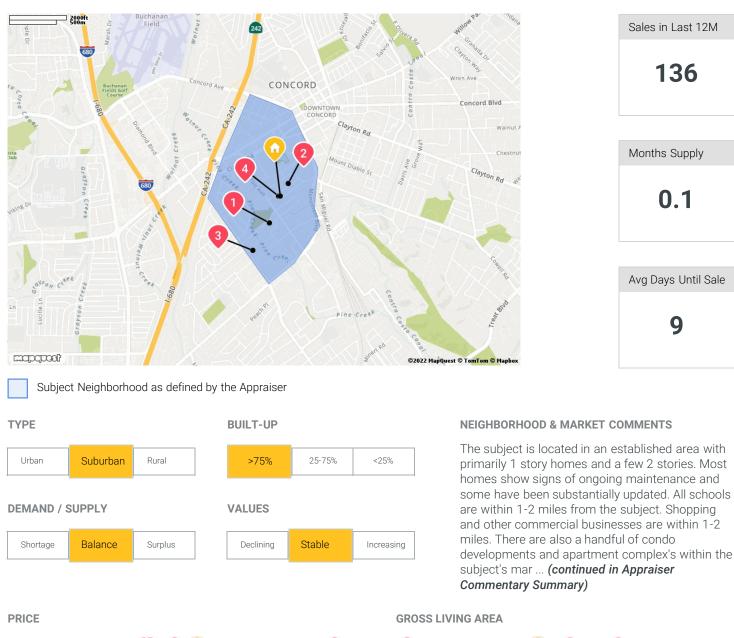

#### SUBJECT COMMENTS (SITE, CONDITION, QUALITY)

Adverse

The subject is located in an established neighborhood of single-family homes. The subject is of average construction quality for the age and also in average overall condition for a home of its age.