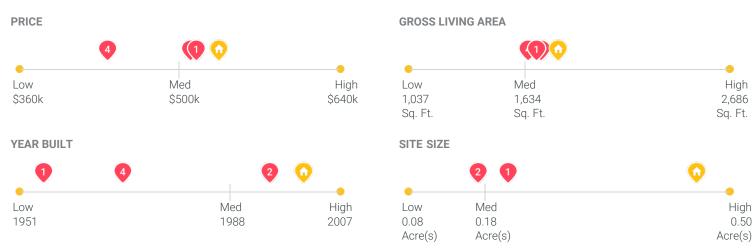

## **Subject Details**

**PROPERTY TYPE GLA** 

**SFR** 1,808 Sq. Ft.

**BEDS BATHS** 2.0

**STYLE YEAR BUILT** Traditional 2001

**LOT SIZE OWNERSHIP** 0.46 Acre(s) Fee Simple

**GARAGE TYPE GARAGE SIZE** Attached Garage 2 Car(s)

### SUBJECT COMMENTS (SITE, CONDITION, QUALITY)

The subject is located in the city of Bloomington. The area consists of well maintained homes in a typical subdivision density neighborhood. The subject is located on a neighborhood feeder street and is described as a Traditional style SFR with 8/4/2 room count, with 1,808sf built in 2001 on a .46 acre site (mostly level) in average condition.

### Subject Comments (Site, Condition, Quality)

From Page 1

The subject is located in the city of Bloomington. The area consists of well maintained homes in a typical subdivision density neighborhood. The subject is located on a neighborhood feeder street and is described as a Traditional style SFR with 8/4/2 room count, with 1,808sf built in 2001 on a .46 acre site (mostly level) in average condition.