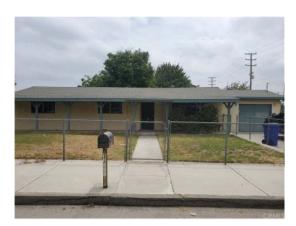

# **Subject Photos**

Front

Front

Front

Address Verification

Side

Side

### SUBJECT COMMENTS (SITE, CONDITION, QUALITY)

The subject is located in the city of Bloomington. The area consists of well maintained homes in a typical subdivision density neighborhood. The subject is located on a neighborhood feeder street and is described as a Traditional style SFR with 8/4/2 room count, with 1,808sf built in 2001 on a .46 acre site (mostly level) in average condition.