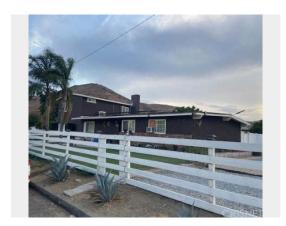

### SUBJECT COMMENTS (SITE, CONDITION, QUALITY)

The subject is located in the city of Bloomington. The area consists of well maintained homes in a typical subdivision density neighborhood. The subject is located on a neighborhood feeder street and is described as a Traditional style SFR with 8/4/2 room count, with 1,808sf built in 2001 on a .46 acre site (mostly level) in average condition.

### Subject Comments (Site, Condition, Quality)

From Page 1

The subject is located in the city of Bloomington. The area consists of well maintained homes in a typical subdivision density neighborhood. The subject is located on a neighborhood feeder street and is described as a Traditional style SFR with 8/4/2 room count, with 1,808sf built in 2001 on a .46 acre site (mostly level) in average condition.