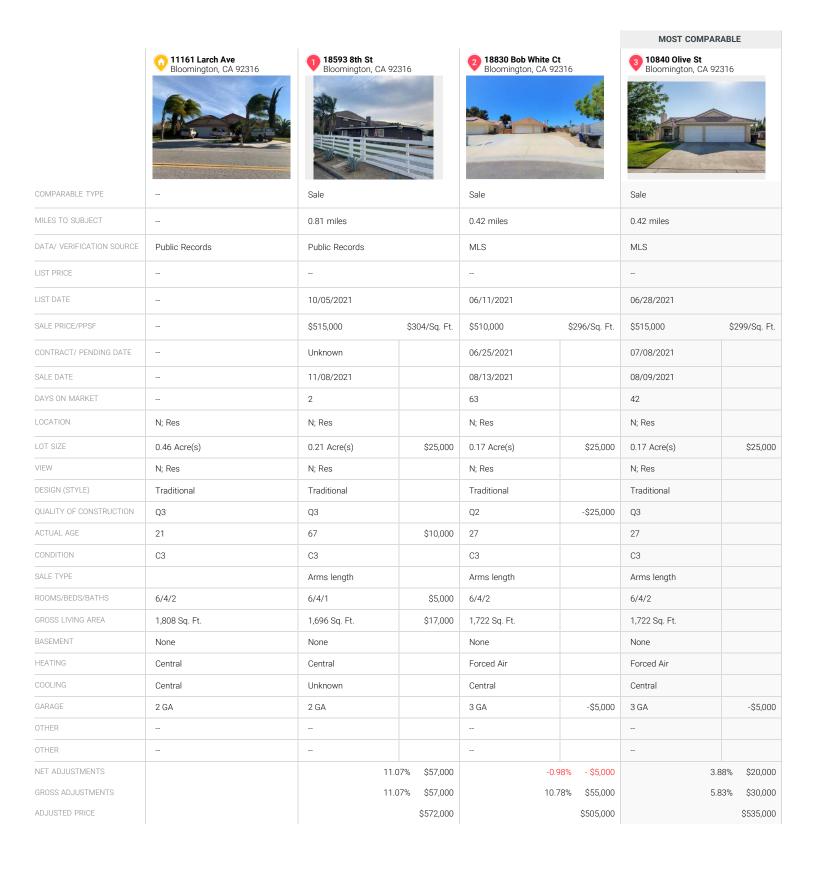

### Bloomington, CA 92316

**Sales Comparison (Continued)** 

|                           | 11161 Larch Ave<br>Bloomington, CA 92316                                                                                                                                                                                                                                                                                                                                                                                                                                                                                                                                                                                                                                                                                                                                                                                                                                                                                                                                                                                                                                                                                                                                                                                                                                                                                                                                                                                                                                                                                                                                                                                                                                                                                                                                                                                                                                                                                                                                                                                                                                                                                       | 11289 Larch Ave<br>Bloomington, CA 92 | 2316          |  |  |
|---------------------------|--------------------------------------------------------------------------------------------------------------------------------------------------------------------------------------------------------------------------------------------------------------------------------------------------------------------------------------------------------------------------------------------------------------------------------------------------------------------------------------------------------------------------------------------------------------------------------------------------------------------------------------------------------------------------------------------------------------------------------------------------------------------------------------------------------------------------------------------------------------------------------------------------------------------------------------------------------------------------------------------------------------------------------------------------------------------------------------------------------------------------------------------------------------------------------------------------------------------------------------------------------------------------------------------------------------------------------------------------------------------------------------------------------------------------------------------------------------------------------------------------------------------------------------------------------------------------------------------------------------------------------------------------------------------------------------------------------------------------------------------------------------------------------------------------------------------------------------------------------------------------------------------------------------------------------------------------------------------------------------------------------------------------------------------------------------------------------------------------------------------------------|---------------------------------------|---------------|--|--|
|                           |                                                                                                                                                                                                                                                                                                                                                                                                                                                                                                                                                                                                                                                                                                                                                                                                                                                                                                                                                                                                                                                                                                                                                                                                                                                                                                                                                                                                                                                                                                                                                                                                                                                                                                                                                                                                                                                                                                                                                                                                                                                                                                                                | -                                     | T             |  |  |
|                           | E CONTRACTOR OF THE PARTY OF TH |                                       | I was         |  |  |
|                           |                                                                                                                                                                                                                                                                                                                                                                                                                                                                                                                                                                                                                                                                                                                                                                                                                                                                                                                                                                                                                                                                                                                                                                                                                                                                                                                                                                                                                                                                                                                                                                                                                                                                                                                                                                                                                                                                                                                                                                                                                                                                                                                                |                                       |               |  |  |
|                           | And the second second                                                                                                                                                                                                                                                                                                                                                                                                                                                                                                                                                                                                                                                                                                                                                                                                                                                                                                                                                                                                                                                                                                                                                                                                                                                                                                                                                                                                                                                                                                                                                                                                                                                                                                                                                                                                                                                                                                                                                                                                                                                                                                          |                                       |               |  |  |
| COMPARABLE TYPE           |                                                                                                                                                                                                                                                                                                                                                                                                                                                                                                                                                                                                                                                                                                                                                                                                                                                                                                                                                                                                                                                                                                                                                                                                                                                                                                                                                                                                                                                                                                                                                                                                                                                                                                                                                                                                                                                                                                                                                                                                                                                                                                                                | Sale                                  | CEUT          |  |  |
| MILES TO SUBJECT          |                                                                                                                                                                                                                                                                                                                                                                                                                                                                                                                                                                                                                                                                                                                                                                                                                                                                                                                                                                                                                                                                                                                                                                                                                                                                                                                                                                                                                                                                                                                                                                                                                                                                                                                                                                                                                                                                                                                                                                                                                                                                                                                                | 0.17 miles                            |               |  |  |
|                           |                                                                                                                                                                                                                                                                                                                                                                                                                                                                                                                                                                                                                                                                                                                                                                                                                                                                                                                                                                                                                                                                                                                                                                                                                                                                                                                                                                                                                                                                                                                                                                                                                                                                                                                                                                                                                                                                                                                                                                                                                                                                                                                                |                                       |               |  |  |
| DATA/ VERIFICATION SOURCE | Public Records                                                                                                                                                                                                                                                                                                                                                                                                                                                                                                                                                                                                                                                                                                                                                                                                                                                                                                                                                                                                                                                                                                                                                                                                                                                                                                                                                                                                                                                                                                                                                                                                                                                                                                                                                                                                                                                                                                                                                                                                                                                                                                                 | MLS                                   |               |  |  |
| LIST PRICE                |                                                                                                                                                                                                                                                                                                                                                                                                                                                                                                                                                                                                                                                                                                                                                                                                                                                                                                                                                                                                                                                                                                                                                                                                                                                                                                                                                                                                                                                                                                                                                                                                                                                                                                                                                                                                                                                                                                                                                                                                                                                                                                                                |                                       |               |  |  |
| LIST DATE                 | -                                                                                                                                                                                                                                                                                                                                                                                                                                                                                                                                                                                                                                                                                                                                                                                                                                                                                                                                                                                                                                                                                                                                                                                                                                                                                                                                                                                                                                                                                                                                                                                                                                                                                                                                                                                                                                                                                                                                                                                                                                                                                                                              | 06/07/2021                            |               |  |  |
| SALE PRICE/PPSF           |                                                                                                                                                                                                                                                                                                                                                                                                                                                                                                                                                                                                                                                                                                                                                                                                                                                                                                                                                                                                                                                                                                                                                                                                                                                                                                                                                                                                                                                                                                                                                                                                                                                                                                                                                                                                                                                                                                                                                                                                                                                                                                                                | \$437,000                             | \$265/Sq. Ft. |  |  |
| CONTRACT/ PENDING DATE    |                                                                                                                                                                                                                                                                                                                                                                                                                                                                                                                                                                                                                                                                                                                                                                                                                                                                                                                                                                                                                                                                                                                                                                                                                                                                                                                                                                                                                                                                                                                                                                                                                                                                                                                                                                                                                                                                                                                                                                                                                                                                                                                                | 06/28/2021                            |               |  |  |
| SALE DATE                 |                                                                                                                                                                                                                                                                                                                                                                                                                                                                                                                                                                                                                                                                                                                                                                                                                                                                                                                                                                                                                                                                                                                                                                                                                                                                                                                                                                                                                                                                                                                                                                                                                                                                                                                                                                                                                                                                                                                                                                                                                                                                                                                                | 07/09/2021                            |               |  |  |
| DAYS ON MARKET            | -                                                                                                                                                                                                                                                                                                                                                                                                                                                                                                                                                                                                                                                                                                                                                                                                                                                                                                                                                                                                                                                                                                                                                                                                                                                                                                                                                                                                                                                                                                                                                                                                                                                                                                                                                                                                                                                                                                                                                                                                                                                                                                                              | 32                                    |               |  |  |
| LOCATION                  | N; Res                                                                                                                                                                                                                                                                                                                                                                                                                                                                                                                                                                                                                                                                                                                                                                                                                                                                                                                                                                                                                                                                                                                                                                                                                                                                                                                                                                                                                                                                                                                                                                                                                                                                                                                                                                                                                                                                                                                                                                                                                                                                                                                         | N; Res                                |               |  |  |
| LOT SIZE                  | 0.46 Acre(s)                                                                                                                                                                                                                                                                                                                                                                                                                                                                                                                                                                                                                                                                                                                                                                                                                                                                                                                                                                                                                                                                                                                                                                                                                                                                                                                                                                                                                                                                                                                                                                                                                                                                                                                                                                                                                                                                                                                                                                                                                                                                                                                   | 0.53 Acre(s)                          |               |  |  |
| VIEW                      | N; Res                                                                                                                                                                                                                                                                                                                                                                                                                                                                                                                                                                                                                                                                                                                                                                                                                                                                                                                                                                                                                                                                                                                                                                                                                                                                                                                                                                                                                                                                                                                                                                                                                                                                                                                                                                                                                                                                                                                                                                                                                                                                                                                         | N; Res                                |               |  |  |
| DESIGN (STYLE)            | Traditional                                                                                                                                                                                                                                                                                                                                                                                                                                                                                                                                                                                                                                                                                                                                                                                                                                                                                                                                                                                                                                                                                                                                                                                                                                                                                                                                                                                                                                                                                                                                                                                                                                                                                                                                                                                                                                                                                                                                                                                                                                                                                                                    | Traditional                           |               |  |  |
| QUALITY OF CONSTRUCTION   | Q3                                                                                                                                                                                                                                                                                                                                                                                                                                                                                                                                                                                                                                                                                                                                                                                                                                                                                                                                                                                                                                                                                                                                                                                                                                                                                                                                                                                                                                                                                                                                                                                                                                                                                                                                                                                                                                                                                                                                                                                                                                                                                                                             | Q4                                    | \$25,000      |  |  |
| ACTUAL AGE                | 21                                                                                                                                                                                                                                                                                                                                                                                                                                                                                                                                                                                                                                                                                                                                                                                                                                                                                                                                                                                                                                                                                                                                                                                                                                                                                                                                                                                                                                                                                                                                                                                                                                                                                                                                                                                                                                                                                                                                                                                                                                                                                                                             | 53                                    |               |  |  |
| CONDITION                 | C3                                                                                                                                                                                                                                                                                                                                                                                                                                                                                                                                                                                                                                                                                                                                                                                                                                                                                                                                                                                                                                                                                                                                                                                                                                                                                                                                                                                                                                                                                                                                                                                                                                                                                                                                                                                                                                                                                                                                                                                                                                                                                                                             | C4                                    | \$25,000      |  |  |
| SALE TYPE                 |                                                                                                                                                                                                                                                                                                                                                                                                                                                                                                                                                                                                                                                                                                                                                                                                                                                                                                                                                                                                                                                                                                                                                                                                                                                                                                                                                                                                                                                                                                                                                                                                                                                                                                                                                                                                                                                                                                                                                                                                                                                                                                                                | Arms length                           |               |  |  |
| ROOMS/BEDS/BATHS          | 6/4/2                                                                                                                                                                                                                                                                                                                                                                                                                                                                                                                                                                                                                                                                                                                                                                                                                                                                                                                                                                                                                                                                                                                                                                                                                                                                                                                                                                                                                                                                                                                                                                                                                                                                                                                                                                                                                                                                                                                                                                                                                                                                                                                          | 7/3/2                                 |               |  |  |
| GROSS LIVING AREA         | 1,808 Sq. Ft.                                                                                                                                                                                                                                                                                                                                                                                                                                                                                                                                                                                                                                                                                                                                                                                                                                                                                                                                                                                                                                                                                                                                                                                                                                                                                                                                                                                                                                                                                                                                                                                                                                                                                                                                                                                                                                                                                                                                                                                                                                                                                                                  | 1,652 Sq. Ft.                         | \$23,000      |  |  |
| BASEMENT                  | None                                                                                                                                                                                                                                                                                                                                                                                                                                                                                                                                                                                                                                                                                                                                                                                                                                                                                                                                                                                                                                                                                                                                                                                                                                                                                                                                                                                                                                                                                                                                                                                                                                                                                                                                                                                                                                                                                                                                                                                                                                                                                                                           | None                                  |               |  |  |
| HEATING                   | Central                                                                                                                                                                                                                                                                                                                                                                                                                                                                                                                                                                                                                                                                                                                                                                                                                                                                                                                                                                                                                                                                                                                                                                                                                                                                                                                                                                                                                                                                                                                                                                                                                                                                                                                                                                                                                                                                                                                                                                                                                                                                                                                        | Central                               |               |  |  |
| COOLING                   | Central                                                                                                                                                                                                                                                                                                                                                                                                                                                                                                                                                                                                                                                                                                                                                                                                                                                                                                                                                                                                                                                                                                                                                                                                                                                                                                                                                                                                                                                                                                                                                                                                                                                                                                                                                                                                                                                                                                                                                                                                                                                                                                                        | Central                               |               |  |  |
| GARAGE                    | 2 GA                                                                                                                                                                                                                                                                                                                                                                                                                                                                                                                                                                                                                                                                                                                                                                                                                                                                                                                                                                                                                                                                                                                                                                                                                                                                                                                                                                                                                                                                                                                                                                                                                                                                                                                                                                                                                                                                                                                                                                                                                                                                                                                           | 1 GA                                  | \$5,000       |  |  |
| OTHER                     | -                                                                                                                                                                                                                                                                                                                                                                                                                                                                                                                                                                                                                                                                                                                                                                                                                                                                                                                                                                                                                                                                                                                                                                                                                                                                                                                                                                                                                                                                                                                                                                                                                                                                                                                                                                                                                                                                                                                                                                                                                                                                                                                              | -                                     |               |  |  |
| OTHER                     |                                                                                                                                                                                                                                                                                                                                                                                                                                                                                                                                                                                                                                                                                                                                                                                                                                                                                                                                                                                                                                                                                                                                                                                                                                                                                                                                                                                                                                                                                                                                                                                                                                                                                                                                                                                                                                                                                                                                                                                                                                                                                                                                |                                       |               |  |  |
| NET ADJUSTMENTS           |                                                                                                                                                                                                                                                                                                                                                                                                                                                                                                                                                                                                                                                                                                                                                                                                                                                                                                                                                                                                                                                                                                                                                                                                                                                                                                                                                                                                                                                                                                                                                                                                                                                                                                                                                                                                                                                                                                                                                                                                                                                                                                                                | 17.8                                  | 85% \$78,000  |  |  |
| GROSS ADJUSTMENTS         |                                                                                                                                                                                                                                                                                                                                                                                                                                                                                                                                                                                                                                                                                                                                                                                                                                                                                                                                                                                                                                                                                                                                                                                                                                                                                                                                                                                                                                                                                                                                                                                                                                                                                                                                                                                                                                                                                                                                                                                                                                                                                                                                | 17.8                                  | 85% \$78,000  |  |  |
| ADJUSTED PRICE            |                                                                                                                                                                                                                                                                                                                                                                                                                                                                                                                                                                                                                                                                                                                                                                                                                                                                                                                                                                                                                                                                                                                                                                                                                                                                                                                                                                                                                                                                                                                                                                                                                                                                                                                                                                                                                                                                                                                                                                                                                                                                                                                                |                                       | \$515,000     |  |  |

### Sales Comparison Analysis

DESCRIPTION OF COMPARABLE SEARCH CRITERIA

All comps are located in the subject's general neighborhood and are recently closed. Appraiser choose the best comps available. Comps 2 and 3 are less than 100sf different in GLA therefore, no adjustment is warranted. Per online photos comp 2 is superior in quality. Comp 4 is inferior in condition/quality. Most weight is given to comp 3

**EXPLANATION OF ADJUSTMENTS** 

Amenity differences have been adjusted properly and are deemed customary for the area. Net/gross adjustments are within the standard 15%/25% guidelines. No negative external factors were noted which would negatively impact marketability. Value appears to be adequately supported.

### Reconciliation Summary

After reconciliation of the supplied comparables, a value estimate of \$535k considered reasonable as of 1/14/22. Extra ordinary assumptions were made in terms of interior condition/finishes, room count, etc. The comparables sales are acceptable and appear to be competitive in age, GLA and appeal to the subject.