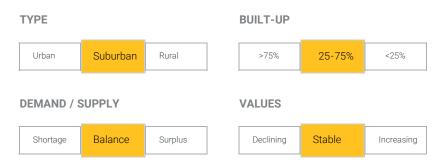

# **Neighborhood + Comparables**

Sales in Last 12M

18

Months Supply

1.0

Avg Days Until Sale

Subject Neighborhood as defined by the Appraiser

#### **NEIGHBORHOOD & MARKET COMMENTS**

Market research indicates the subject's market have remained stable/increasing in value. The subject's market does not appear to be a REO driven market. Marketing time is noted at 90 days or less for properly priced homes.