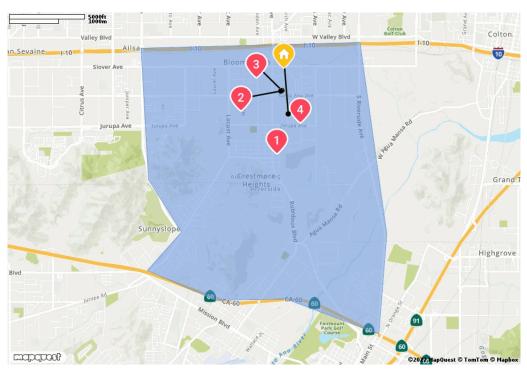

# **Neighborhood + Comparables**

Sales in Last 12M

18

Months Supply

1.0

Avg Days Until Sale

Subject Neighborhood as defined by the Appraiser

#### **NEIGHBORHOOD & MARKET COMMENTS**

Market research indicates the subject's market have remained stable/increasing in value. The subject's market does not appear to be a REO driven market. Marketing time is noted at 90 days or less for properly priced homes.