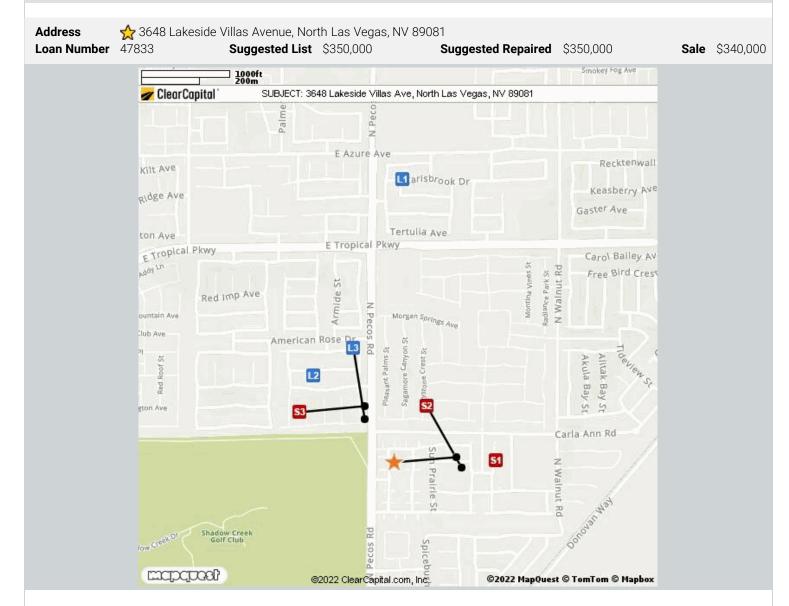

## ClearMaps Addendum

| Comparable  | Address                                                | Miles to Subject | Mapping Accuracy |
|-------------|--------------------------------------------------------|------------------|------------------|
| ★ Subject   | 3648 Lakeside Villas Avenue, North Las Vegas, NV 89081 |                  | Parcel Match     |
| 🖪 Listing 1 | 6121 Blue Luna St, North Las Vegas, NV 89081           | 0.77 Miles 1     | Parcel Match     |
| 💶 Listing 2 | 3224 Carefree Beauty Av, North Las Vegas, NV 89081     | 0.46 Miles 1     | Parcel Match     |
| 🖪 Listing 3 | 5608 Grandmother Hat St, North Las Vegas, NV 89081     | 0.27 Miles 1     | Parcel Match     |
| S1 Sold 1   | 5513 Overlook Valley St, North Las Vegas, NV 89081     | 0.10 Miles 1     | Parcel Match     |
| Sold 2      | 3657 Lakeside Villas Av, North Las Vegas, NV 89081     | 0.03 Miles 1     | Parcel Match     |
| Sold 3      | 5620 Grandmother Hat St, North Las Vegas, NV 89081     | 0.29 Miles 1     | Parcel Match     |

<sup>1</sup> The Comparable "Distance from Subject" value has been calculated by the Clear Capital system. <sup>2</sup> The Comparable "Distance from Subject" value has been provided by the Real Estate Professional.