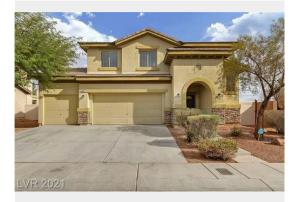

### **Current Listings**

|                            | Subject                  | Listing 1 *            | Listing 2               | Listing 3               |
|----------------------------|--------------------------|------------------------|-------------------------|-------------------------|
| Street Address             | 3648 Lakeside Villas Ave | enue 6121 Blue Luna St | 3224 Carefree Beauty Av | 5608 Grandmother Hat St |
| City, State                | North Las Vegas, NV      | North Las Vegas, NV    | North Las Vegas, NV     | North Las Vegas, NV     |
| Zip Code                   | 89081                    | 89081                  | 89081                   | 89081                   |
| Datasource                 | Tax Records              | MLS                    | MLS                     | MLS                     |
| Miles to Subj.             |                          | 0.77 <sup>1</sup>      | 0.46 <sup>1</sup>       | 0.27 <sup>1</sup>       |
| Property Type              | SFR                      | SFR                    | SFR                     | SFR                     |
| Original List Price \$     | \$                       | \$392,000              | \$420,000               | \$409,900               |
| List Price \$              |                          | \$386,000              | \$415,000               | \$409,900               |
| Original List Date         |                          | 12/14/2021             | 11/17/2021              | 11/11/2021              |
| $DOM \cdot Cumulative DOM$ |                          | 39 · 39                | 55 · 66                 | 55 · 72                 |
| Age (# of years)           | 15                       | 17                     | 17                      | 16                      |
| Condition                  | Average                  | Average                | Average                 | Average                 |
| Sales Type                 |                          | Fair Market Value      | Fair Market Value       | Fair Market Value       |
| Location                   | Neutral ; Residential    | Neutral ; Residential  | Neutral ; Residential   | Neutral ; Residential   |
| View                       | Neutral ; Residential    | Neutral ; Residential  | Neutral ; Residential   | Neutral ; Residential   |
| Style/Design               | 2 Stories detached       | 2 Stories detached     | 2 Stories detached      | 2 Stories detached      |
| # Units                    | 1                        | 1                      | 1                       | 1                       |
| Living Sq. Feet            | 1,540                    | 1,521                  | 1,689                   | 1,835                   |
| Bdrm · Bths · ½ Bths       | 3 · 2 · 1                | 3 · 2 · 1              | 3 · 2 · 1               | 3 · 2 · 1               |
| Total Room #               | 6                        | 6                      | 7                       | 7                       |
| Garage (Style/Stalls)      | Attached 2 Car(s)        | Attached 2 Car(s)      | Attached 3 Car(s)       | Attached 3 Car(s)       |
| Basement (Yes/No)          | No                       | No                     | No                      | No                      |
| Basement (% Fin)           | 0%                       | 0%                     | 0%                      | 0%                      |
| Basement Sq. Ft.           |                          |                        |                         |                         |
| Pool/Spa                   |                          |                        |                         |                         |
| Lot Size                   | .09 acres                | .08 acres              | .15 acres               | .16 acres               |
| Other                      |                          |                        |                         |                         |

## ClearMaps Addendum

| Comparable  | Address                                                | Miles to Subject | Mapping Accuracy |
|-------------|--------------------------------------------------------|------------------|------------------|
| ★ Subject   | 3648 Lakeside Villas Avenue, North Las Vegas, NV 89081 |                  | Parcel Match     |
| 🖪 Listing 1 | 6121 Blue Luna St, North Las Vegas, NV 89081           | 0.77 Miles 1     | Parcel Match     |
| 💶 Listing 2 | 3224 Carefree Beauty Av, North Las Vegas, NV 89081     | 0.46 Miles 1     | Parcel Match     |
| 🖪 Listing 3 | 5608 Grandmother Hat St, North Las Vegas, NV 89081     | 0.27 Miles 1     | Parcel Match     |
| S1 Sold 1   | 5513 Overlook Valley St, North Las Vegas, NV 89081     | 0.10 Miles 1     | Parcel Match     |
| Sold 2      | 3657 Lakeside Villas Av, North Las Vegas, NV 89081     | 0.03 Miles 1     | Parcel Match     |
| Sold 3      | 5620 Grandmother Hat St, North Las Vegas, NV 89081     | 0.29 Miles 1     | Parcel Match     |