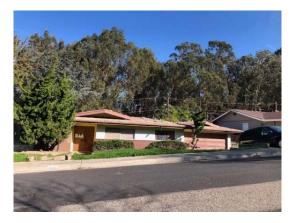

### SUBJECT COMMENTS (SITE, CONDITION, QUALITY)

Adverse

The subject is located in the city of Lompoc. The area consists of well maintained homes in a typical subdivision density neighborhood. No negative external influence was noted however, the subject backs to a cemetery. The subject is described as a Traditional style SFR with 6/3/2 room count, with 1,629sf built in 1963 ... (continued in Appraiser Commentary Summary)