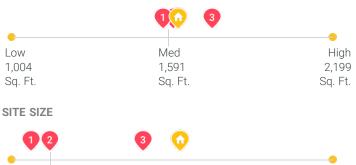

### **Subject Details**

| PROPERTY TYPE   | <b>GLA</b>         |
|-----------------|--------------------|
| SFR             | 1,629 Sq. Ft.      |
| BEDS            | <b>BATHS</b>       |
| 3               | 2.0                |
| <b>STYLE</b>    | <b>YEAR BUILT</b>  |
| Traditional     | 1963               |
| LOT SIZE        | <b>OWNERSHIP</b>   |
| 0.25 Acre(s)    | Fee Simple         |
| GARAGE TYPE     | <b>GARAGE SIZE</b> |
| Attached Garage | 2 Car(s)           |
| <b>HEATING</b>  | <b>COOLING</b>     |
| Unknown         | Unknown            |
| <b>COUNTY</b>   | <b>APN</b>         |
| Santa Barbara   | 093162006          |