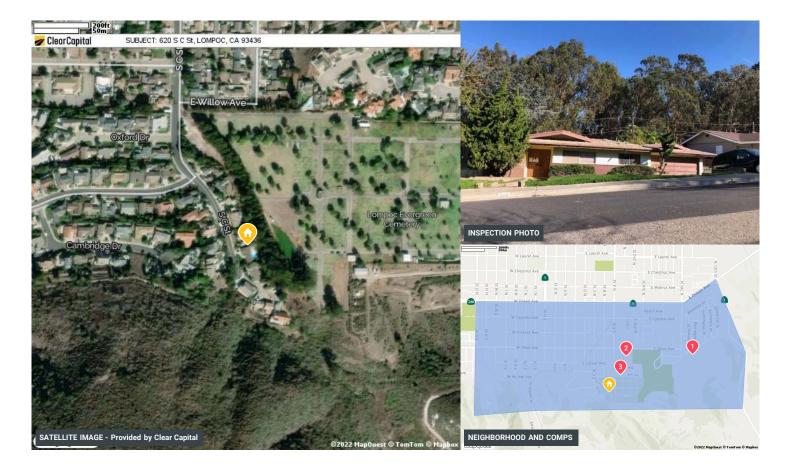

#### \$450,000 620 S C St 47836 Lompoc, CA 93436 Loan Number As-Is Value

### SUBJECT COMMENTS (SITE, CONDITION, QUALITY)

Adverse

The subject is located in the city of Lompoc. The area consists of well maintained homes in a typical subdivision density neighborhood. No negative external influence was noted however, the subject backs to a cemetery. The subject is described as a Traditional style SFR with 6/3/2 room count, with 1,629sf built in 1963 ... (continued in Appraiser Commentary Summary)