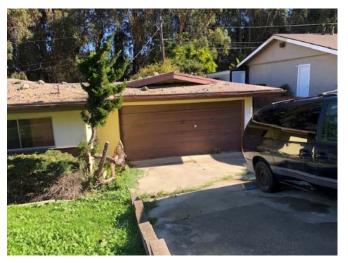

### SUBJECT COMMENTS (SITE, CONDITION, QUALITY)

Adverse

The subject is located in the city of Lompoc. The area consists of well maintained homes in a typical subdivision density neighborhood. No negative external influence was noted however, the subject backs to a cemetery. The subject is described as a Traditional style SFR with 6/3/2 room count, with 1,629sf built in 1963 ... (continued in Appraiser Commentary Summary)