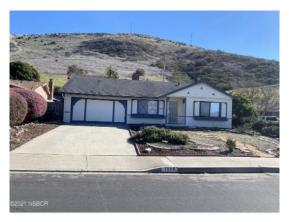

### SUBJECT COMMENTS (SITE, CONDITION, QUALITY)

Adverse

The subject is located in the city of Lompoc. The area consists of well maintained homes in a typical subdivision density neighborhood. No negative external influence was noted however, the subject backs to a cemetery. The subject is described as a Traditional style SFR with 6/3/2 room count, with 1,629sf built in 1963 ... (continued in Appraiser Commentary Summary)