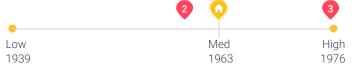

### **Subject Details**

| PROPERTY TYPE   | <b>GLA</b>         |
|-----------------|--------------------|
| SFR             | 1,629 Sq. Ft.      |
| BEDS            | <b>BATHS</b>       |
| 3               | 2.0                |
| <b>STYLE</b>    | <b>YEAR BUILT</b>  |
| Traditional     | 1963               |
| LOT SIZE        | <b>OWNERSHIP</b>   |
| 0.25 Acre(s)    | Fee Simple         |
| GARAGE TYPE     | <b>GARAGE SIZE</b> |
| Attached Garage | 2 Car(s)           |
| <b>HEATING</b>  | <b>COOLING</b>     |
| Unknown         | Unknown            |
| <b>COUNTY</b>   | <b>APN</b>         |
| Santa Barbara   | 093162006          |