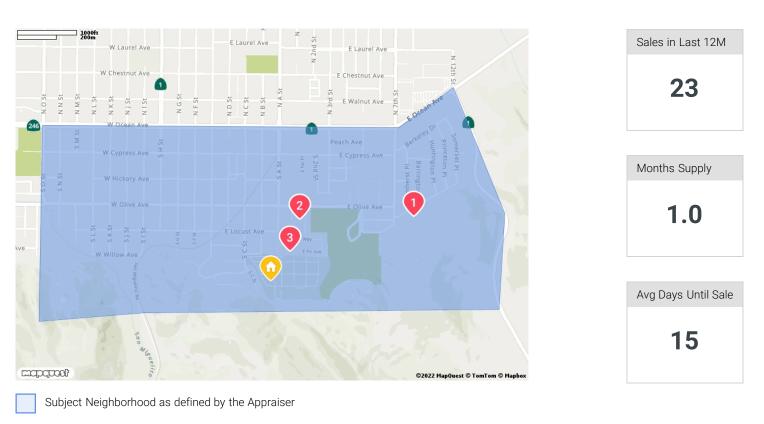

### SUBJECT COMMENTS (SITE, CONDITION, QUALITY)

Adverse

The subject is located in the city of Lompoc. The area consists of well maintained homes in a typical subdivision density neighborhood. No negative external influence was noted however, the subject backs to a cemetery. The subject is described as a Traditional style SFR with 6/3/2 room count, with 1,629sf built in 1963 ... (continued in Appraiser Commentary Summary)