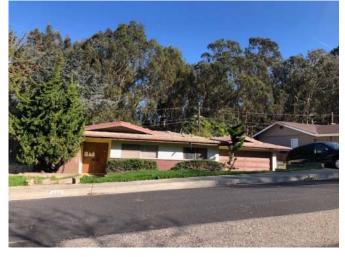

### SUBJECT COMMENTS (SITE, CONDITION, QUALITY)

Adverse

The subject is located in the city of Lompoc. The area consists of well maintained homes in a typical subdivision density neighborhood. No negative external influence was noted however, the subject backs to a cemetery. The subject is described as a Traditional style SFR with 6/3/2 room count, with 1,629sf built in 1963 ... (continued in Appraiser Commentary Summary)