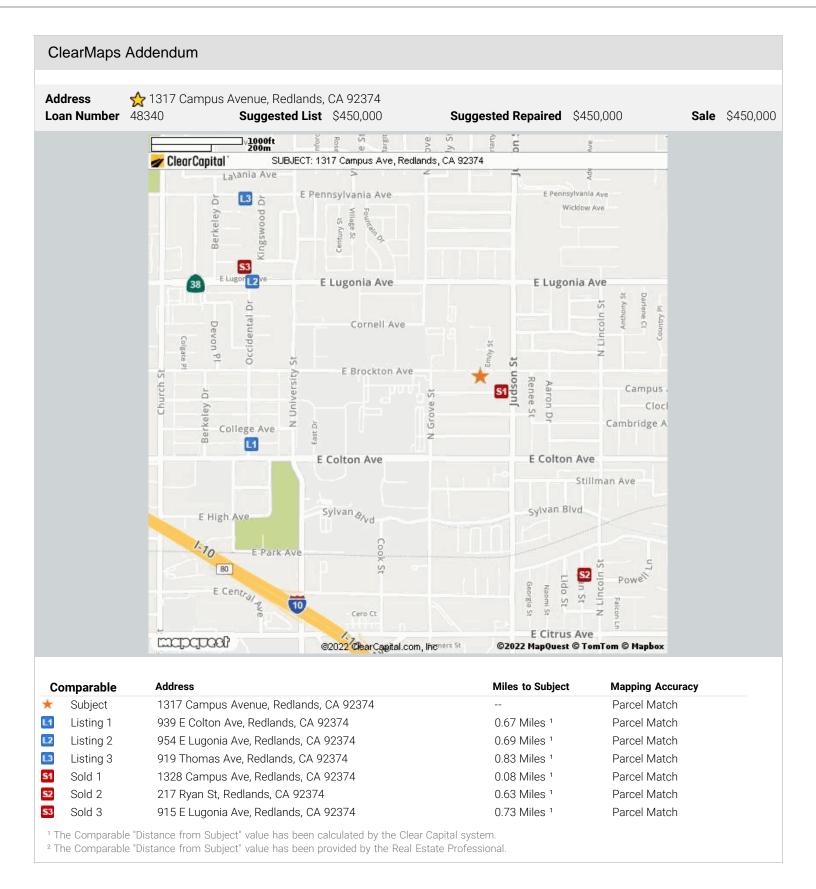

| Address<br>Inspection Date<br>Loan Number<br>Borrower Name | 1317 Campus Avenue, Redlands, CA 92374<br>02/16/2022<br>48340<br>Breckenridge Property Fund 2016 LLC | Order ID<br>Date of Report<br>APN<br>County | 7974400<br>02/18/2022<br>01700514600<br>San Bernardii | 32153204 |
|------------------------------------------------------------|------------------------------------------------------------------------------------------------------|---------------------------------------------|-------------------------------------------------------|----------|
| Tracking IDs                                               |                                                                                                      |                                             |                                                       |          |
| Order Tracking ID                                          | 47815                                                                                                | Tracking ID 1                               | 47815                                                 |          |
| Tracking ID 2                                              |                                                                                                      | Tracking ID 3                               |                                                       |          |

REDLANDS, CA 92374

48340 Loan Number **\$450,000**• As-Is Value

by ClearCapital

| LocationNeutral; ResidentialNeutral; ResidentialNeutral; ResidentialNeutral; ResidentialNeutral; ResidentialViewNeutral; MountainNeutral; MountainNeutral; MountainNeutral; MountainNeutral; MountainStyle/Design1 Story Traditional1 Story Traditional1 Story Traditional1 Story Traditional1 Story Traditional# Units1111Living Sq. Feet1,2001,4201,3621,229Bdrm·Bths·½ Bths3·23·14·23·1·2Total Room #5565Garage (Style/Stalls)Carport 2 Car(s)Detached 2 Car(s)Attached 1 CarAttached 2 Car(s)Basement (Yes/No)NoNoNoNoBasement (% Fin)0%0%0%0%Basement Sq. FtPool/Spa                                                                                                                                                                                                                                                                                                                                                                                                                                                                                                                                                                                                                                                                                                                                                                                                                                                                                                                                                                                                                                                                                                                                                                                                                                                                                                                                                                                                                                                                                                                                                      | Current Listings                 |                       |                       |                       |                       |
|--------------------------------------------------------------------------------------------------------------------------------------------------------------------------------------------------------------------------------------------------------------------------------------------------------------------------------------------------------------------------------------------------------------------------------------------------------------------------------------------------------------------------------------------------------------------------------------------------------------------------------------------------------------------------------------------------------------------------------------------------------------------------------------------------------------------------------------------------------------------------------------------------------------------------------------------------------------------------------------------------------------------------------------------------------------------------------------------------------------------------------------------------------------------------------------------------------------------------------------------------------------------------------------------------------------------------------------------------------------------------------------------------------------------------------------------------------------------------------------------------------------------------------------------------------------------------------------------------------------------------------------------------------------------------------------------------------------------------------------------------------------------------------------------------------------------------------------------------------------------------------------------------------------------------------------------------------------------------------------------------------------------------------------------------------------------------------------------------------------------------------|----------------------------------|-----------------------|-----------------------|-----------------------|-----------------------|
| City, State         Redlands, CA         Redlands, CA         Redlands, CA         Redlands, CA           Zip Code         92374         92374         92374         92374         92374           Datasource         Public Records         MLS         MLS         MLS           Miles to Subj.          0.67 ¹         0.69 ¹         0.83 ¹           Property Type         SFR         SFR         SFR         SFR           Original List Price \$         \$         \$480,000         \$499,000         \$499,999           List Price \$          \$480,000         \$499,000         \$499,999           List Price \$          \$480,000         \$499,000         \$499,999           List Price \$          \$480,000         \$499,000         \$499,999           List Price \$          \$480,000         \$499,000         \$499,999           List Price \$          \$480,000         \$499,000         \$499,999           DOM - Cumulative DOM          \$400,002         \$490,000         \$499,999           Age (# of years)         4         81         67         83           Condition         Average         Average         Average         <                                                                                                                                                                                                                                                                                                                                                                                                                                                                                                                                                                                                                                                                                                                                                                                                                                                                                                                                                 |                                  | Subject               | Listing 1 *           | Listing 2             | Listing 3             |
| Zip Code         92374         92374         92374         92374         92374         92374         92374         92374         92374         92374         92374         92374         92374         92374         92374         92374         92374         92374         92374         92374         92374         92374         92374         92374         92374         92374         92374         92374         92374         92374         92374         92374         92374         92374         92374         92374         92374         92374         92374         92374         92374         92374         92374         92374         92374         92374         92374         92374         92374         92374         92374         92374         92374         92374         92374         92374         92374         92374         92374         92374         92374         92374         92374         92374         92374         92374         92374         92374         92374         92374         92374         92374         92374         92374         92374         92374         92374         92374         92374         92374         92374         92374         92374         92374         92374         92374         92374                                                                                                                                                                                                                                                                                                                                                                                                                                                                                                                                                                                                                                                                                                                                                                                                                                                     | Street Address                   | 1317 Campus Avenue    | 939 E Colton Ave      | 954 E Lugonia Ave     | 919 Thomas Ave        |
| Datasource         Public Records         MLS          TH         MLS         MS         MS         MS         MS         MS                                                                                                                                                                                                                                                                                                                                                                                                                                                                                                                                                                                                                                                                                                                                                                                                                                                                                                                           | City, State                      | Redlands, CA          | Redlands, CA          | Redlands, CA          | Redlands, CA          |
| Miles to Subj.          0.67 ¹         0.69 ¹         0.83 ¹           Property Type         SFR         SFR         SFR         SFR           Original List Price \$         \$         \$490,000         \$499,000         \$499,999           List Price \$          \$490,000         \$499,000         \$499,999           Original List Date          \$101/27/2022         \$12/02/2021         \$2027/2022           DOM · Cumulative DOM          \$20.22         \$76.78         \$9.11         \$1.20           Age (# of years)         68         81         67         63         \$1.20           Condition         Average         Average         Average         Good           Sales Type          Fair Market Value         Neutral; Residential         Neutral; Residential         Neutral; Mountain         Neutral; Mountain         Neutral; Mountain         Neutral; Mountain         Neutral; Mountain         Neutral; Mountain         Huits         1         1         1         1         1         1         1         1         1         1         1         1         1         2         2                                                                                                                                                                                                                                                                                                                                                                                                                                                                                                                                                                                                                                                                                                                                                                                                                                                                                      | Zip Code                         | 92374                 | 92374                 | 92374                 | 92374                 |
| Property Type         SFR         SFR         SFR         SFR           Original List Price \$         \$         \$480,000         \$499,000         \$499,999           List Price \$          \$480,000         \$499,000         \$499,999           Original List Date          \$480,000         \$499,000         \$499,999           Original List Date         \$400,000         \$499,000         \$499,999           Original List Date         \$400,000         \$400,000         \$400,000           Original List Date         \$400,000         \$400,000         \$400,000           All Carrial Property Carrial Pr                                                                                                                                                                                                                                                                                                                                                                                                                                                                                                                                                                                                                                                                                                                                                                                                        | Datasource                       | Public Records        | MLS                   | MLS                   | MLS                   |
| Original List Price \$         \$         \$480,000         \$499,000         \$499,999           List Price \$          \$480,000         \$499,000         \$499,999           Original List Date          \$480,000         \$499,000         \$499,999           Original List Date          \$101/27/2022         \$12/02/2021         \$202/07/2022           DOM · Cumulative DOM           \$20 · 22         76 · 78         9 · 11           Age (# of years)         68         81         67         63           Condition         Average         Average         Average         Good           Sales Type          Fair Market Value         Neutral ; Residential         1         1         1         1         1         1         1         1         1         1         1 <td>Miles to Subj.</td> <td></td> <td>0.67 1</td> <td>0.69 1</td> <td>0.83 1</td>                                                                                                                                                                                                                                                                                                                                                                                                                                                                                                                                                                                                                                                                                                                                        | Miles to Subj.                   |                       | 0.67 1                | 0.69 1                | 0.83 1                |
| List Price \$          \$480,000         \$499,000         \$499,999           Original List Date         01/27/2022         12/02/2021         02/07/2022           DOM · Cumulative DOM          20 · 22         76 · 78         9 · 11           Age (# of years)         68         81         67         63           Condition         Average         Average         Good           Sales Type          Fair Market Value         Pair Market Value         Neutral; Residential         Neutral; Residential         Neutral; Residential         Neutral; Residential         Neutral; Residential         Neutral; Mountain         Neutral; Mountain         Neutral; Mountain         Neutral; Mountain         Neutral; Mountain         Neutral; Mountain         1 Story Traditional         1 Story Tra                                                                                                                                                                                                                                                                                                                                                                                                                                                                                                                                                                                                                                                                                                   | Property Type                    | SFR                   | SFR                   | SFR                   | SFR                   |
| Original List Date         01/27/2022         12/02/2021         02/07/2022           DOM · Cumulative DOM                                                                                                                                                                                                                                                                                                                                                                                                                                                                                                                                                                                                                                                                                                                                                                                                                                                                                                                                                                                                                                                                                                                                                                                                                                                                                                                                                                                                                                                                                                                                                                                                                                                                                                                                                                                                                                                                                                                                                                                                                     | Original List Price \$           | \$                    | \$480,000             | \$499,000             | \$499,999             |
| DOM · Cumulative DOM         · · · ·         20 · 22         76 · 78         9 · 11           Age (# of years)         68         81         67         63           Condition         Average         Average         Average         Average         Good           Sales Type         ·         Fair Market Value         Neutral ; Residential         Neutral ; Residential         Neutral ; Residential         Neutral ; Residential         Neutral ; Mountain                                                                                                                                                                                                                                                                                                                                                                                                                                                                                                                                                                                                                                                | List Price \$                    |                       | \$480,000             | \$499,000             | \$499,999             |
| Age (# of years)68816763ConditionAverageAverageAverageGoodSales TypeFair Market ValueFair Market ValueFair Market ValueFair Market ValueFair Market ValueLocationNeutral; ResidentialNeutral; ResidentialNeutral; ResidentialNeutral; ResidentialNeutral; ResidentialNeutral; ResidentialViewNeutral; MountainNeutral; MountainNeutral; MountainNeutral; MountainNeutral; MountainNeutral; MountainNeutral; Mountain\$tyle/Design1Story Traditional1Story Traditional1Story Traditional# Units11111Living Sq. Feet1,2001,4201,3621,229Bdrm·Bths·½ Bths3·23·14·23·1·2Total Room #5565Garage (Style/Stalls)Carport 2 Car(s)Detached 2 Car(s)Attached 1 CarAttached 2 Car(s)Basement (Yes/No)NoNoNoNoNoBasement Sq. FtPool/Spa                                                                                                                                                                                                                                                                                                                                                                                                                                                                                                                                                                                                                                                                                                                                                                                                                                                                                                                                                                                                                                                                                                                                                                                                                                                                                                                                                                                                    | Original List Date               |                       | 01/27/2022            | 12/02/2021            | 02/07/2022            |
| Condition Average Average Average Average Average Average Fair Market Value Fair Mar | DOM · Cumulative DOM             | ·                     | 20 · 22               | 76 · 78               | 9 · 11                |
| Sales TypeFair Market ValueFair Market ValueFair Market ValueLocationNeutral; ResidentialNeutral; ResidentialNeutral; ResidentialNeutral; ResidentialNeutral; ResidentialViewNeutral; MountainNeutral; MountainNeutral; MountainNeutral; MountainNeutral; MountainStyle/Design1 Story Traditional1 Story Traditional1 Story Traditional1 Story Traditional# Units1111Living Sq. Feet1,2001,4201,3621,229Bdrm·Bths·½ Bths3 · 23 · 14 · 23 · 1 · 2Total Room #5565Garage (Style/Stalls)Carport 2 Car(s)Detached 2 Car(s)Attached 1 CarAttached 2 Car(s)Basement (Yes/No)NoNoNoNoBasement (% Fin)0%0%0%0%Basement Sq. FtPool/Spa                                                                                                                                                                                                                                                                                                                                                                                                                                                                                                                                                                                                                                                                                                                                                                                                                                                                                                                                                                                                                                                                                                                                                                                                                                                                                                                                                                                                                                                                                                  | Age (# of years)                 | 68                    | 81                    | 67                    | 63                    |
| LocationNeutral; ResidentialNeutral; ResidentialNeutral; ResidentialNeutral; ResidentialNeutral; ResidentialViewNeutral; MountainNeutral; MountainNeutral; MountainNeutral; MountainNeutral; MountainStyle/Design1 Story Traditional1 Story Traditional1 Story Traditional1 Story Traditional1 Story Traditional# Units1111Living Sq. Feet1,2001,4201,3621,229Bdrm·Bths·½ Bths3 · 23 · 14 · 23 · 1 · 2Total Room #5565Garage (Style/Stalls)Carport 2 Car(s)Detached 2 Car(s)Attached 1 CarAttached 2 Car(s)Basement (Yes/No)NoNoNoNoBasement (% Fin)0%0%0%0%Basement Sq. FtPool/Spa                                                                                                                                                                                                                                                                                                                                                                                                                                                                                                                                                                                                                                                                                                                                                                                                                                                                                                                                                                                                                                                                                                                                                                                                                                                                                                                                                                                                                                                                                                                                            | Condition                        | Average               | Average               | Average               | Good                  |
| View         Neutral; Mountain         1 Story Traditional         1 Story Tr                                                                                                                                                                                                                                                                                                                                                                                                                                                                                                                                                | Sales Type                       |                       | Fair Market Value     | Fair Market Value     | Fair Market Value     |
| Style/Design         1 Story Traditional         1 Story Traditional         1 Story Traditional         1 Story Traditional           # Units         1         1         1         1           Living Sq. Feet         1,200         1,420         1,362         1,229           Bdrm · Bths · ½ Bths         3 · 2         3 · 1         4 · 2         3 · 1 · 2           Total Room #         5         5         6         5           Garage (Style/Stalls)         Carport 2 Car(s)         Detached 2 Car(s)         Attached 1 Car         Attached 2 Car(s)           Basement (Yes/No)         No         No         No         No           Basement Sq. Ft.               Pool/Spa          Pool - Yes                                                                                                                                                                                                                                                                                                                                                                                                                                                                                                                                                                                                                                                                                                                                                                                                                                                                                                                                                                                                                                                                                                                                                                                                                                                                                                                                                                                                           | Location                         | Neutral ; Residential | Neutral ; Residential | Neutral ; Residential | Neutral ; Residential |
| # Units 1 1 1 1 1 1 1 1 1 1 1 1 1 1 1 1 1 1 1                                                                                                                                                                                                                                                                                                                                                                                                                                                                                                                                                                                                                                                                                                                                                                                                                                                                                                                                                                                                                                                                                                                                                                                                                                                                                                                                                                                                                                                                                                                                                                                                                                                                                                                                                                                                                                                                                                                                                                                                                                                                                  | View                             | Neutral ; Mountain    | Neutral ; Mountain    | Neutral ; Mountain    | Neutral ; Mountain    |
| Living Sq. Feet         1,200         1,420         1,362         1,229           Bdrm · Bths · ½ Bths         3 · 2         3 · 1         4 · 2         3 · 1 · 2           Total Room #         5         5         6         5           Garage (Style/Stalls)         Carport 2 Car(s)         Detached 2 Car(s)         Attached 1 Car         Attached 2 Car(s)           Basement (Yes/No)         No         No         No         No           Basement Sq. Ft.              Pool/Spa          Pool - Yes                                                                                                                                                                                                                                                                                                                                                                                                                                                                                                                                                                                                                                                                                                                                                                                                                                                                                                                                                                                                                                                                                                                                                                                                                                                                                                                                                                                                                                                                                                                                                                                                             | Style/Design                     | 1 Story Traditional   | 1 Story Traditional   | 1 Story Traditional   | 1 Story Traditional   |
| Bdrm · Bths · ½ Bths         3 · 2         3 · 1         4 · 2         3 · 1 · 2           Total Room #         5         5         6         5           Garage (Style/Stalls)         Carport 2 Car(s)         Detached 2 Car(s)         Attached 1 Car         Attached 2 Car(s)           Basement (Yes/No)         No         No         No         No           Basement (% Fin)         0%         0%         0%           Basement Sq. Ft.              Pool/Spa          Pool - Yes                                                                                                                                                                                                                                                                                                                                                                                                                                                                                                                                                                                                                                                                                                                                                                                                                                                                                                                                                                                                                                                                                                                                                                                                                                                                                                                                                                                                                                                                                                                                                                                                                                   | # Units                          | 1                     | 1                     | 1                     | 1                     |
| Total Room #5565Garage (Style/Stalls)Carport 2 Car(s)Detached 2 Car(s)Attached 1 CarAttached 2 Car(s)Basement (Yes/No)NoNoNoNoBasement (% Fin)0%0%0%0%Basement Sq. FtPool/SpaPool - Yes                                                                                                                                                                                                                                                                                                                                                                                                                                                                                                                                                                                                                                                                                                                                                                                                                                                                                                                                                                                                                                                                                                                                                                                                                                                                                                                                                                                                                                                                                                                                                                                                                                                                                                                                                                                                                                                                                                                                        | Living Sq. Feet                  | 1,200                 | 1,420                 | 1,362                 | 1,229                 |
| Garage (Style/Stalls)Carport 2 Car(s)Detached 2 Car(s)Attached 1 CarAttached 2 Car(s)Basement (Yes/No)NoNoNoNoBasement (% Fin)0%0%0%0%Basement Sq. FtPool/SpaPool - Yes                                                                                                                                                                                                                                                                                                                                                                                                                                                                                                                                                                                                                                                                                                                                                                                                                                                                                                                                                                                                                                                                                                                                                                                                                                                                                                                                                                                                                                                                                                                                                                                                                                                                                                                                                                                                                                                                                                                                                        | Bdrm $\cdot$ Bths $\cdot$ ½ Bths | 3 · 2                 | 3 · 1                 | 4 · 2                 | 3 · 1 · 2             |
| Basement (Yes/No)         No         No         No         No           Basement (% Fin)         0%         0%         0%         0%           Basement Sq. Ft.               Pool/Spa           Pool - Yes                                                                                                                                                                                                                                                                                                                                                                                                                                                                                                                                                                                                                                                                                                                                                                                                                                                                                                                                                                                                                                                                                                                                                                                                                                                                                                                                                                                                                                                                                                                                                                                                                                                                                                                                                                                                                                                                                                                    | Total Room #                     | 5                     | 5                     | 6                     | 5                     |
| Basement (% Fin)         0%         0%         0%         0%           Basement Sq. Ft.                                                                                                                                                                                                                                                                                                                                                                                                                                                                                                                                                                                                                                                                                                                                                                                                                                                                                                                                                                                                                                                                                                                                                                                                                                                                                                                                                                                                                                                                                                                                                                                                                                                                                                                                                                                                                                                                                                                                                                                                                                        | Garage (Style/Stalls)            | Carport 2 Car(s)      | Detached 2 Car(s)     | Attached 1 Car        | Attached 2 Car(s)     |
| Basement Sq. Ft.            Pool/Spa                                                                                                       <                                                                                                                                                                                                                                                                                                                                                                                                                                                                                                                                                                                                                                                                                                                                                                                                                                                                                                                                                                                                                                                                                                                                                                                                                                                                                                                                                                                                                                                                                                                                                                                                                                                                                                                                                                                                                                                                                                                                                                                   | Basement (Yes/No)                | No                    | No                    | No                    | No                    |
| Pool/Spa           Pool - Yes                                                                                                                                                                                                                                                                                                                                                                                                                                                                                                                                                                                                                                                                                                                                                                                                                                                                                                                                                                                                                                                                                                                                                                                                                                                                                                                                                                                                                                                                                                                                                                                                                                                                                                                                                                                                                                                                                                                                                                                                                                                                                                  | Basement (% Fin)                 | 0%                    | 0%                    | 0%                    | 0%                    |
|                                                                                                                                                                                                                                                                                                                                                                                                                                                                                                                                                                                                                                                                                                                                                                                                                                                                                                                                                                                                                                                                                                                                                                                                                                                                                                                                                                                                                                                                                                                                                                                                                                                                                                                                                                                                                                                                                                                                                                                                                                                                                                                                | Basement Sq. Ft.                 |                       |                       |                       |                       |
|                                                                                                                                                                                                                                                                                                                                                                                                                                                                                                                                                                                                                                                                                                                                                                                                                                                                                                                                                                                                                                                                                                                                                                                                                                                                                                                                                                                                                                                                                                                                                                                                                                                                                                                                                                                                                                                                                                                                                                                                                                                                                                                                | Pool/Spa                         |                       |                       | Pool - Yes            |                       |
| <b>Lot Size</b> 0.19 acres 0.16 acres 0.15 acres 0.17 acres                                                                                                                                                                                                                                                                                                                                                                                                                                                                                                                                                                                                                                                                                                                                                                                                                                                                                                                                                                                                                                                                                                                                                                                                                                                                                                                                                                                                                                                                                                                                                                                                                                                                                                                                                                                                                                                                                                                                                                                                                                                                    | Lot Size                         | 0.19 acres            | 0.16 acres            | 0.15 acres            | 0.17 acres            |
| Other                                                                                                                                                                                                                                                                                                                                                                                                                                                                                                                                                                                                                                                                                                                                                                                                                                                                                                                                                                                                                                                                                                                                                                                                                                                                                                                                                                                                                                                                                                                                                                                                                                                                                                                                                                                                                                                                                                                                                                                                                                                                                                                          | Other                            |                       |                       |                       |                       |