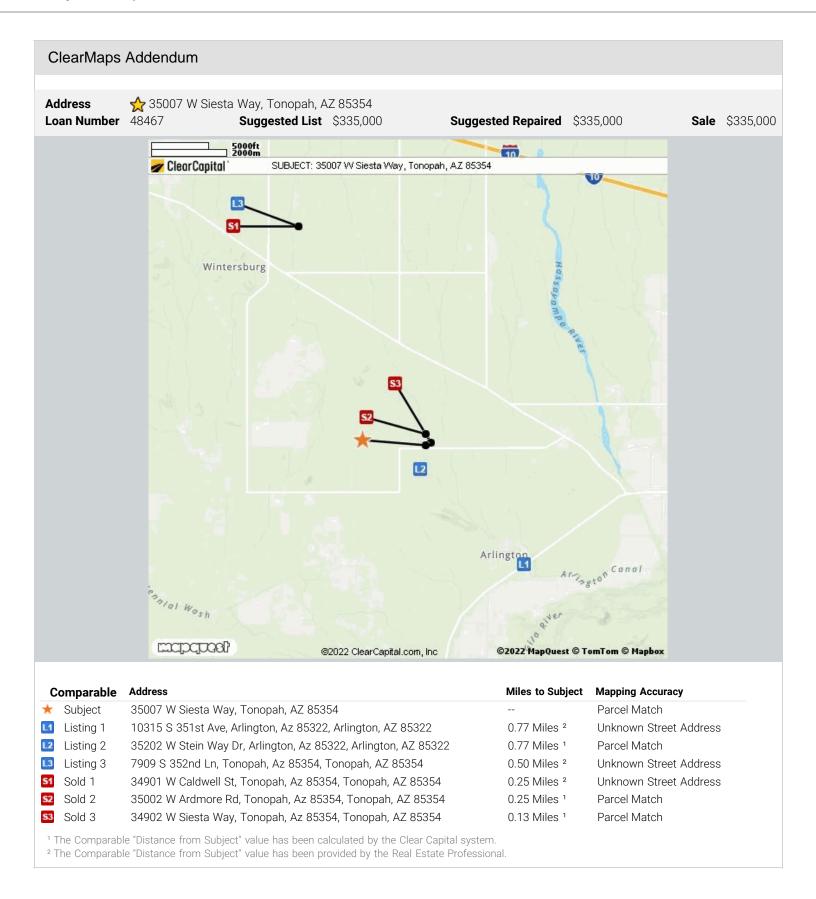

Client(s): Wedgewood Inc

Property ID: 33273360

TONOPAH, AZ 85354

48467 Loan Number **\$335,000**• As-Is Value

by ClearCapital

|                        | Subject               | Listing 1                                 | Listing 2 *                                  | Listing 3                            |
|------------------------|-----------------------|-------------------------------------------|----------------------------------------------|--------------------------------------|
| Street Address         | 35007 W Siesta Way    | 10315 S 351st Ave,<br>Arlington, Az 85322 | 35202 W Stein Way Dr,<br>Arlington, Az 85322 | 7909 S 352nd Ln, Tonopah<br>Az 85354 |
| City, State            | Tonopah, AZ           | Arlington, AZ                             | Arlington, AZ                                | Tonopah, AZ                          |
| Zip Code               | 85354                 | 85322                                     | 85322                                        | 85354                                |
| Datasource             | MLS                   | MLS                                       | MLS                                          | MLS                                  |
| Miles to Subj.         |                       | 0.77 <sup>2</sup>                         | 0.77 1                                       | 0.50 <sup>2</sup>                    |
| Property Type          | Manuf. Home           | SFR                                       | Manufactured                                 | Manufactured                         |
| Original List Price \$ | \$                    | \$419,900                                 | \$350,000                                    | \$305,000                            |
| List Price \$          |                       | \$419,900                                 | \$345,000                                    | \$299,000                            |
| Original List Date     |                       | 08/27/2022                                | 05/25/2022                                   | 06/14/2022                           |
| DOM · Cumulative DOM   | •                     | 15 · 17                                   | 111 · 111                                    | 90 · 91                              |
| Age (# of years)       | 17                    | 14                                        | 2                                            | 62                                   |
| Condition              | Good                  | Good                                      | Good                                         | Good                                 |
| Sales Type             |                       | Fair Market Value                         | Fair Market Value                            | Fair Market Value                    |
| Location               | Neutral ; Residential | Neutral ; Residential                     | Neutral ; Residential                        | Neutral ; Residential                |
| View                   | Neutral ; Residential | Neutral ; Residential                     | Neutral ; Residential                        | Neutral ; Residential                |
| Style/Design           | 1 Story Multi wide    | 1 Story ranch                             | 1 Story ranch                                | 1 Story double wide                  |
| # Units                | 1                     | 1                                         | 1                                            | 1                                    |
| Living Sq. Feet        | 2,380                 | 1,537                                     | 1,536                                        | 1,960                                |
| Bdrm · Bths · ½ Bths   | 3 · 2                 | 3 · 2                                     | 3 · 2                                        | 3 · 2                                |
| Total Room #           | 6                     | 6                                         | 6                                            | 6                                    |
| Garage (Style/Stalls)  | Attached 2 Car(s)     | Attached 2 Car(s)                         | Detached 1 Car                               | None                                 |
| Basement (Yes/No)      | No                    | No                                        | No                                           | No                                   |
| Basement (% Fin)       | 0%                    | 0%                                        | 0%                                           | 0%                                   |
| Basement Sq. Ft.       |                       |                                           |                                              |                                      |
| Pool/Spa               |                       |                                           |                                              |                                      |
| Lot Size               | 1.16 acres            | 1.82 acres                                | 1.06 acres                                   | 1.14 acres                           |
| Other                  |                       |                                           |                                              |                                      |

<sup>\*</sup> Listing 2 is the most comparable listing to the subject.

**Listing Comments** Why the comparable listing is superior or inferior to the subject.

- Listing 1 Inferior to subject property due to interior size but superior to subject property in age and lot size of listed property.
- **Listing 2** Superior in age of home compared to subject property, inferior in lot size and livable square footage.
- Listing 3 Inferior in age of home, livable square feet, garage spaces and lot sized as compared to subject property.

<sup>&</sup>lt;sup>1</sup> Comp's "Miles to Subject" was calculated by the system.

<sup>&</sup>lt;sup>2</sup> Comp's "Miles to Subject" provided by Real Estate Professional.

<sup>&</sup>lt;sup>3</sup> Subject \$/ft based upon as-is sale price.