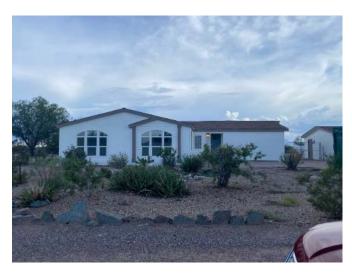

| General Conditions             |                           |                                                               |
|--------------------------------|---------------------------|---------------------------------------------------------------|
| Owner                          | CATAMOUNT PROPERTIES 2018 | Condition Comments                                            |
|                                | LLC                       | The property looks great condition, tucked away from the main |
| R. E. Taxes                    | \$739                     | street, well maintained, and clean look outside.              |
| Assessed Value                 | \$11,230                  |                                                               |
| Zoning Classification          | Residential R-43          |                                                               |
| Property Type                  | Manuf. Home               |                                                               |
| Occupancy                      | Vacant                    |                                                               |
| Secure?                        | Yes (door locks )         |                                                               |
| Ownership Type                 | Fee Simple                |                                                               |
| Property Condition             | Good                      |                                                               |
| Estimated Exterior Repair Cost | \$0                       |                                                               |
| Estimated Interior Repair Cost | \$0                       |                                                               |
| Total Estimated Repair         | \$0                       |                                                               |
| НОА                            | No                        |                                                               |
| Visible From Street            | Visible                   |                                                               |
| Road Type                      | Private                   |                                                               |

| Neighborhood & Market Da          | nta                                 |                                 |
|-----------------------------------|-------------------------------------|---------------------------------|
| Location Type                     | Rural                               | Neighborhood Comments           |
| Local Economy                     | Slow                                | Rural, most manufactured homes. |
| Sales Prices in this Neighborhood | Low: \$22850<br>High: \$433000      |                                 |
| Market for this type of property  | Decreased 4 % in the past 6 months. |                                 |
| Normal Marketing Days             | <30                                 |                                 |