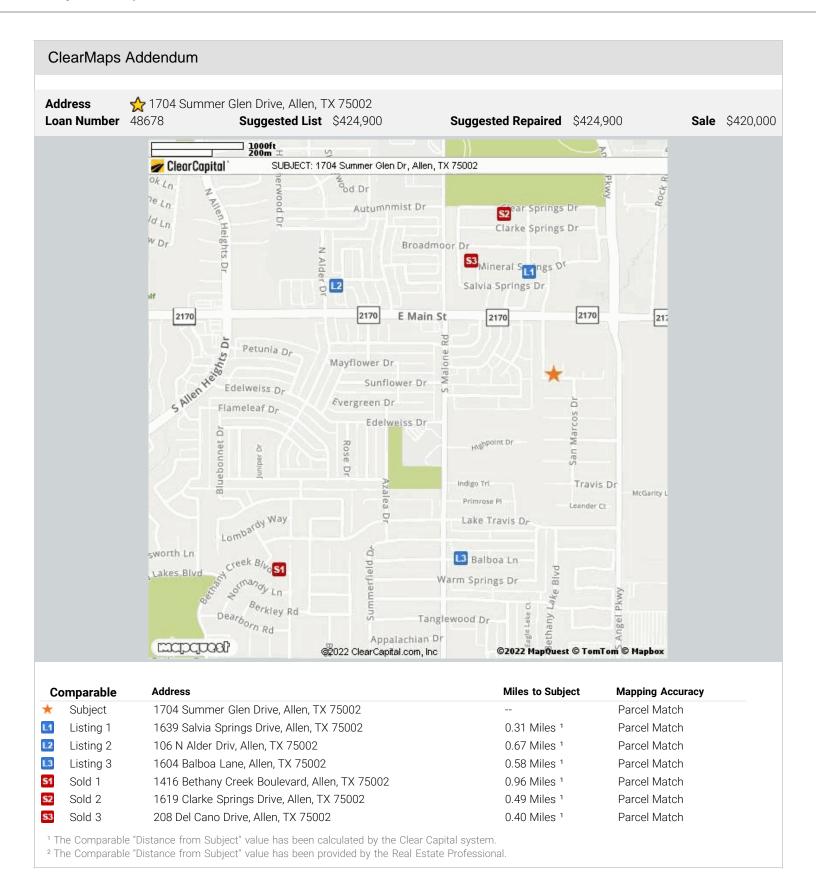

Client(s): Wedgewood Inc

Property ID: 32371579

ALLEN, TX 75002

48678 Loan Number \$420,000 • As-Is Value

by ClearCapital

| Current Listings       |                        |                           |                       |                       |
|------------------------|------------------------|---------------------------|-----------------------|-----------------------|
|                        | Subject                | Listing 1 *               | Listing 2             | Listing 3             |
| Street Address         | 1704 Summer Glen Drive | 1639 Salvia Springs Drive | 106 N Alder Driv      | 1604 Balboa Lane      |
| City, State            | Allen, TX              | Allen, TX                 | Allen, TX             | Allen, TX             |
| Zip Code               | 75002                  | 75002                     | 75002                 | 75002                 |
| Datasource             | Public Records         | MLS                       | MLS                   | MLS                   |
| Miles to Subj.         |                        | 0.31 1                    | 0.67 1                | 0.58 1                |
| Property Type          | SFR                    | SFR                       | SFR                   | SFR                   |
| Original List Price \$ | \$                     | \$435,000                 | \$485,000             | \$523,000             |
| List Price \$          |                        | \$435,000                 | \$485,000             | \$523,000             |
| Original List Date     |                        | 03/10/2022                | 02/21/2022            | 03/09/2022            |
| DOM · Cumulative DOM   | •                      | 5 · 7                     | 3 · 24                | 5 · 8                 |
| Age (# of years)       | 21                     | 18                        | 21                    | 17                    |
| Condition              | Average                | Average                   | Good                  | Good                  |
| Sales Type             |                        | Fair Market Value         | Fair Market Value     | Fair Market Value     |
| Location               | Neutral ; Residential  | Neutral ; Residential     | Neutral ; Residential | Neutral ; Residential |
| View                   | Neutral ; Residential  | Neutral ; Residential     | Neutral ; Residential | Neutral ; Residential |
| Style/Design           | 2 Stories Trad         | 2 Stories Trad            | 2 Stories Trad        | 2 Stories Trad        |
| # Units                | 1                      | 1                         | 1                     | 1                     |
| Living Sq. Feet        | 2,827                  | 2,617                     | 3,007                 | 3,031                 |
| Bdrm · Bths · ½ Bths   | 5 · 3                  | 4 · 3                     | 4 · 2 · 1             | 4 · 2 · 1             |
| Total Room #           | 10                     | 9                         | 9                     | 9                     |
| Garage (Style/Stalls)  | Attached 2 Car(s)      | Attached 2 Car(s)         | Attached 2 Car(s)     | Attached 2 Car(s)     |
| Basement (Yes/No)      | No                     | No                        | No                    | No                    |
| Basement (% Fin)       | 0%                     | 0%                        | 0%                    | 0%                    |
| Basement Sq. Ft.       |                        |                           |                       |                       |
| Pool/Spa               |                        |                           |                       | Pool - Yes            |
| Lot Size               | .2 acres               | .14 acres                 | .19 acres             | .17 acres             |
| Other                  | n, a                   | n, a                      | n, a                  | n, a                  |
|                        |                        |                           |                       |                       |

<sup>\*</sup> Listing 1 is the most comparable listing to the subject.

Listing Comments Why the comparable listing is superior or inferior to the subject.

- Listing 1 Different subdivision. Similar construction. FMV. Average condition per MLS. This comp has a patio, porch and a fenced yard.
- Listing 2 Different subdivision. Similar construction. FMV. Good condition per MLS. This comp has a patio, porch and a fenced yard.
- **Listing 3** Different subdivision. Similar construction. FMV. Good condition per MLS. This comp has a patio, porch and a fenced yard. Pool.

<sup>&</sup>lt;sup>1</sup> Comp's "Miles to Subject" was calculated by the system.

<sup>&</sup>lt;sup>2</sup> Comp's "Miles to Subject" provided by Real Estate Professional.

<sup>&</sup>lt;sup>3</sup> Subject \$/ft based upon as-is sale price.