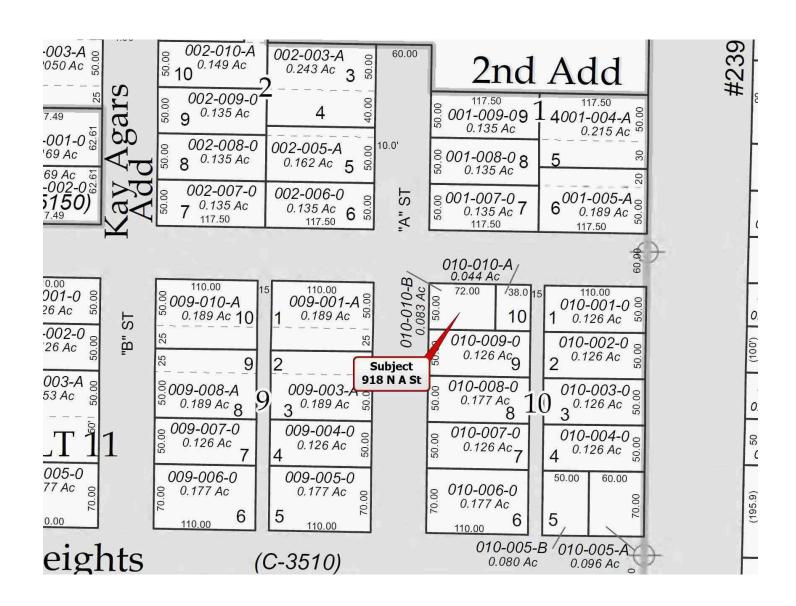

# **Exterior-Only Inspection Residential Appraisal Report**

2636 / 48910 File# 32940927

| _            | The purpose of this summary appraisal repor                                                                                                                                                                                                                                                                                                                                                                                                                                                                                                                                                                                                                                                                                                                                                                                                                                                                                                                                                                                                                                                                                                                                                                                                                                                                                                                                                                                                                                                                                                                                                                                                                                                                                                                                                                                                                                                                                                                                                                                                                                                                                    | t is to provide the lender/client with an ac-                                                           | curate, and adequately supported,                                                               | opinion of the market value           |                       |
|--------------|--------------------------------------------------------------------------------------------------------------------------------------------------------------------------------------------------------------------------------------------------------------------------------------------------------------------------------------------------------------------------------------------------------------------------------------------------------------------------------------------------------------------------------------------------------------------------------------------------------------------------------------------------------------------------------------------------------------------------------------------------------------------------------------------------------------------------------------------------------------------------------------------------------------------------------------------------------------------------------------------------------------------------------------------------------------------------------------------------------------------------------------------------------------------------------------------------------------------------------------------------------------------------------------------------------------------------------------------------------------------------------------------------------------------------------------------------------------------------------------------------------------------------------------------------------------------------------------------------------------------------------------------------------------------------------------------------------------------------------------------------------------------------------------------------------------------------------------------------------------------------------------------------------------------------------------------------------------------------------------------------------------------------------------------------------------------------------------------------------------------------------|---------------------------------------------------------------------------------------------------------|-------------------------------------------------------------------------------------------------|---------------------------------------|-----------------------|
|              | Property Address 918 N A St                                                                                                                                                                                                                                                                                                                                                                                                                                                                                                                                                                                                                                                                                                                                                                                                                                                                                                                                                                                                                                                                                                                                                                                                                                                                                                                                                                                                                                                                                                                                                                                                                                                                                                                                                                                                                                                                                                                                                                                                                                                                                                    |                                                                                                         | City Coeur D Alene                                                                              | State ID                              | Zip Code 83814        |
|              | Borrower Catamount Properties 2018 L                                                                                                                                                                                                                                                                                                                                                                                                                                                                                                                                                                                                                                                                                                                                                                                                                                                                                                                                                                                                                                                                                                                                                                                                                                                                                                                                                                                                                                                                                                                                                                                                                                                                                                                                                                                                                                                                                                                                                                                                                                                                                           | LC Owner of Public Record                                                                               | CAINE HARVEY ETUX                                                                               | County Koote                          | enai                  |
|              | Legal Description FOREST HEIGHTS,                                                                                                                                                                                                                                                                                                                                                                                                                                                                                                                                                                                                                                                                                                                                                                                                                                                                                                                                                                                                                                                                                                                                                                                                                                                                                                                                                                                                                                                                                                                                                                                                                                                                                                                                                                                                                                                                                                                                                                                                                                                                                              | LT 10 EX E 38 FT BLK 10 Section 1                                                                       |                                                                                                 |                                       |                       |
|              | Assessor's Parcel # C3510010010B                                                                                                                                                                                                                                                                                                                                                                                                                                                                                                                                                                                                                                                                                                                                                                                                                                                                                                                                                                                                                                                                                                                                                                                                                                                                                                                                                                                                                                                                                                                                                                                                                                                                                                                                                                                                                                                                                                                                                                                                                                                                                               |                                                                                                         | Tax Year 2021                                                                                   | R.E. Taxes \$ 2                       |                       |
| Ļ.           | Neighborhood Name Couer d'Alene                                                                                                                                                                                                                                                                                                                                                                                                                                                                                                                                                                                                                                                                                                                                                                                                                                                                                                                                                                                                                                                                                                                                                                                                                                                                                                                                                                                                                                                                                                                                                                                                                                                                                                                                                                                                                                                                                                                                                                                                                                                                                                |                                                                                                         | Map Reference 17660                                                                             | Census Tract (                        | 014.00                |
| SUBJECT      | Occupant Owner X Tenant Vaca                                                                                                                                                                                                                                                                                                                                                                                                                                                                                                                                                                                                                                                                                                                                                                                                                                                                                                                                                                                                                                                                                                                                                                                                                                                                                                                                                                                                                                                                                                                                                                                                                                                                                                                                                                                                                                                                                                                                                                                                                                                                                                   | nt Special Assessments \$                                                                               |                                                                                                 | PUD HOA\$ 0                           | per year per month    |
| 酉            | Property Rights Appraised X Fee Simple                                                                                                                                                                                                                                                                                                                                                                                                                                                                                                                                                                                                                                                                                                                                                                                                                                                                                                                                                                                                                                                                                                                                                                                                                                                                                                                                                                                                                                                                                                                                                                                                                                                                                                                                                                                                                                                                                                                                                                                                                                                                                         | Leasehold Other (describe)                                                                              |                                                                                                 | -                                     |                       |
| ธ            | Assignment Type Purchase Transaction                                                                                                                                                                                                                                                                                                                                                                                                                                                                                                                                                                                                                                                                                                                                                                                                                                                                                                                                                                                                                                                                                                                                                                                                                                                                                                                                                                                                                                                                                                                                                                                                                                                                                                                                                                                                                                                                                                                                                                                                                                                                                           | Refinance Transaction X Other (de                                                                       | escribe) Servicing - Market V                                                                   | alue                                  |                       |
|              | Lender/Client Wedgewood Inc                                                                                                                                                                                                                                                                                                                                                                                                                                                                                                                                                                                                                                                                                                                                                                                                                                                                                                                                                                                                                                                                                                                                                                                                                                                                                                                                                                                                                                                                                                                                                                                                                                                                                                                                                                                                                                                                                                                                                                                                                                                                                                    |                                                                                                         | lanhatten Beach Blvd, Suite                                                                     |                                       | A 90278               |
|              | Is the subject property currently offered for sale or                                                                                                                                                                                                                                                                                                                                                                                                                                                                                                                                                                                                                                                                                                                                                                                                                                                                                                                                                                                                                                                                                                                                                                                                                                                                                                                                                                                                                                                                                                                                                                                                                                                                                                                                                                                                                                                                                                                                                                                                                                                                          |                                                                                                         |                                                                                                 |                                       | _                     |
|              | Report data source(s) used, offering price(s), and                                                                                                                                                                                                                                                                                                                                                                                                                                                                                                                                                                                                                                                                                                                                                                                                                                                                                                                                                                                                                                                                                                                                                                                                                                                                                                                                                                                                                                                                                                                                                                                                                                                                                                                                                                                                                                                                                                                                                                                                                                                                             |                                                                                                         | as listed for sale on 03/07/20                                                                  |                                       |                       |
|              | 03/16/2022. FlexMLS, County Record                                                                                                                                                                                                                                                                                                                                                                                                                                                                                                                                                                                                                                                                                                                                                                                                                                                                                                                                                                                                                                                                                                                                                                                                                                                                                                                                                                                                                                                                                                                                                                                                                                                                                                                                                                                                                                                                                                                                                                                                                                                                                             | ( ) = = = = = = = = = = = = = = = = = =                                                                 | 30 Hotod 101 Sale 311 30/01/20                                                                  | 22 101 \$100,000, and we              | me into contract on   |
|              |                                                                                                                                                                                                                                                                                                                                                                                                                                                                                                                                                                                                                                                                                                                                                                                                                                                                                                                                                                                                                                                                                                                                                                                                                                                                                                                                                                                                                                                                                                                                                                                                                                                                                                                                                                                                                                                                                                                                                                                                                                                                                                                                | sale for the subject purchase transaction. Explain                                                      | the results of the analysis of the contr                                                        | act for sale or why the analysis      | was not               |
|              | performed.                                                                                                                                                                                                                                                                                                                                                                                                                                                                                                                                                                                                                                                                                                                                                                                                                                                                                                                                                                                                                                                                                                                                                                                                                                                                                                                                                                                                                                                                                                                                                                                                                                                                                                                                                                                                                                                                                                                                                                                                                                                                                                                     | ale for the easyest parenage transaction. Explain                                                       | and recentle of the unaryone of the contr                                                       | action care of mily and analysis      | wao not               |
| ь            | portormou.                                                                                                                                                                                                                                                                                                                                                                                                                                                                                                                                                                                                                                                                                                                                                                                                                                                                                                                                                                                                                                                                                                                                                                                                                                                                                                                                                                                                                                                                                                                                                                                                                                                                                                                                                                                                                                                                                                                                                                                                                                                                                                                     |                                                                                                         |                                                                                                 |                                       |                       |
| CONTRACT     | Contract Price \$ Date of Contr                                                                                                                                                                                                                                                                                                                                                                                                                                                                                                                                                                                                                                                                                                                                                                                                                                                                                                                                                                                                                                                                                                                                                                                                                                                                                                                                                                                                                                                                                                                                                                                                                                                                                                                                                                                                                                                                                                                                                                                                                                                                                                | ract Is the property seller the                                                                         | e owner of public record?                                                                       | es No Data Source(s)                  |                       |
| Ë            | Is there any financial assistance (loan charges, sa                                                                                                                                                                                                                                                                                                                                                                                                                                                                                                                                                                                                                                                                                                                                                                                                                                                                                                                                                                                                                                                                                                                                                                                                                                                                                                                                                                                                                                                                                                                                                                                                                                                                                                                                                                                                                                                                                                                                                                                                                                                                            |                                                                                                         |                                                                                                 |                                       | Yes No                |
| Ś            | If Yes, report the total dollar amount and describe                                                                                                                                                                                                                                                                                                                                                                                                                                                                                                                                                                                                                                                                                                                                                                                                                                                                                                                                                                                                                                                                                                                                                                                                                                                                                                                                                                                                                                                                                                                                                                                                                                                                                                                                                                                                                                                                                                                                                                                                                                                                            |                                                                                                         | oto., to be paid by any party on bond                                                           | ii or the borrower.                   | 100 110               |
| ٥            | ii 163, report the total dollar amount and describe                                                                                                                                                                                                                                                                                                                                                                                                                                                                                                                                                                                                                                                                                                                                                                                                                                                                                                                                                                                                                                                                                                                                                                                                                                                                                                                                                                                                                                                                                                                                                                                                                                                                                                                                                                                                                                                                                                                                                                                                                                                                            | the items to be paid.                                                                                   |                                                                                                 |                                       |                       |
|              |                                                                                                                                                                                                                                                                                                                                                                                                                                                                                                                                                                                                                                                                                                                                                                                                                                                                                                                                                                                                                                                                                                                                                                                                                                                                                                                                                                                                                                                                                                                                                                                                                                                                                                                                                                                                                                                                                                                                                                                                                                                                                                                                |                                                                                                         |                                                                                                 |                                       |                       |
|              | Note: Page and the racial composition of the                                                                                                                                                                                                                                                                                                                                                                                                                                                                                                                                                                                                                                                                                                                                                                                                                                                                                                                                                                                                                                                                                                                                                                                                                                                                                                                                                                                                                                                                                                                                                                                                                                                                                                                                                                                                                                                                                                                                                                                                                                                                                   | aciabborhood are not appraisal factors                                                                  |                                                                                                 |                                       |                       |
|              | Note: Race and the racial composition of the n  Neighborhood Characteristics                                                                                                                                                                                                                                                                                                                                                                                                                                                                                                                                                                                                                                                                                                                                                                                                                                                                                                                                                                                                                                                                                                                                                                                                                                                                                                                                                                                                                                                                                                                                                                                                                                                                                                                                                                                                                                                                                                                                                                                                                                                   |                                                                                                         | Jouoina Tranda                                                                                  | المالية المالية                       | Drogont Lond II 0/    |
|              | 9                                                                                                                                                                                                                                                                                                                                                                                                                                                                                                                                                                                                                                                                                                                                                                                                                                                                                                                                                                                                                                                                                                                                                                                                                                                                                                                                                                                                                                                                                                                                                                                                                                                                                                                                                                                                                                                                                                                                                                                                                                                                                                                              |                                                                                                         | Housing Trends                                                                                  | One-Unit Housing                      | Present Land Use %    |
|              |                                                                                                                                                                                                                                                                                                                                                                                                                                                                                                                                                                                                                                                                                                                                                                                                                                                                                                                                                                                                                                                                                                                                                                                                                                                                                                                                                                                                                                                                                                                                                                                                                                                                                                                                                                                                                                                                                                                                                                                                                                                                                                                                | Rural Property Values Increasing                                                                        | Stable Declining                                                                                | PRICE AGE                             | One-Unit 55 %         |
| ٥            |                                                                                                                                                                                                                                                                                                                                                                                                                                                                                                                                                                                                                                                                                                                                                                                                                                                                                                                                                                                                                                                                                                                                                                                                                                                                                                                                                                                                                                                                                                                                                                                                                                                                                                                                                                                                                                                                                                                                                                                                                                                                                                                                | Under 25% Demand/Supply Shortage                                                                        | ☐ In Balance ☐ Over Suppl                                                                       | , , , , ,                             | 2-4 Unit 5 %          |
| 8            |                                                                                                                                                                                                                                                                                                                                                                                                                                                                                                                                                                                                                                                                                                                                                                                                                                                                                                                                                                                                                                                                                                                                                                                                                                                                                                                                                                                                                                                                                                                                                                                                                                                                                                                                                                                                                                                                                                                                                                                                                                                                                                                                | Slow Marketing Time Munder 3 mtl                                                                        |                                                                                                 |                                       | Multi-Family 10 %     |
| Z.           | Neighborhood Boundaries The subject n                                                                                                                                                                                                                                                                                                                                                                                                                                                                                                                                                                                                                                                                                                                                                                                                                                                                                                                                                                                                                                                                                                                                                                                                                                                                                                                                                                                                                                                                                                                                                                                                                                                                                                                                                                                                                                                                                                                                                                                                                                                                                          | eighborhood is bordered on the north                                                                    | h and the east by I-90, on                                                                      | 1,395 High 117                        | Commercial 25 %       |
| 8            | the south by Lake Couer d'Alene and                                                                                                                                                                                                                                                                                                                                                                                                                                                                                                                                                                                                                                                                                                                                                                                                                                                                                                                                                                                                                                                                                                                                                                                                                                                                                                                                                                                                                                                                                                                                                                                                                                                                                                                                                                                                                                                                                                                                                                                                                                                                                            | to the west by Lincoln Way .                                                                            |                                                                                                 | 539 Pred. 92                          | Other 5 %             |
| ᇹ            | Neighborhood Description See attached                                                                                                                                                                                                                                                                                                                                                                                                                                                                                                                                                                                                                                                                                                                                                                                                                                                                                                                                                                                                                                                                                                                                                                                                                                                                                                                                                                                                                                                                                                                                                                                                                                                                                                                                                                                                                                                                                                                                                                                                                                                                                          | addenda. NOTE: The "other" 5% lar                                                                       | nd use is county parks and va                                                                   | acant land. NOTE: the C               | ne-Unit housing       |
| NEIGHBORHOOD | prices are derived from sales statistic                                                                                                                                                                                                                                                                                                                                                                                                                                                                                                                                                                                                                                                                                                                                                                                                                                                                                                                                                                                                                                                                                                                                                                                                                                                                                                                                                                                                                                                                                                                                                                                                                                                                                                                                                                                                                                                                                                                                                                                                                                                                                        | s within the defined neighborhood bo                                                                    | oundaries, comparable in styl                                                                   | e/age/GLA and dating b                | ack 365 days          |
|              | maximum. Search criteria may be exp                                                                                                                                                                                                                                                                                                                                                                                                                                                                                                                                                                                                                                                                                                                                                                                                                                                                                                                                                                                                                                                                                                                                                                                                                                                                                                                                                                                                                                                                                                                                                                                                                                                                                                                                                                                                                                                                                                                                                                                                                                                                                            | panded when there is not enough dat                                                                     | a derived within the subjects                                                                   | comparable parameters                 | S.                    |
|              | Market Conditions (including support for the above                                                                                                                                                                                                                                                                                                                                                                                                                                                                                                                                                                                                                                                                                                                                                                                                                                                                                                                                                                                                                                                                                                                                                                                                                                                                                                                                                                                                                                                                                                                                                                                                                                                                                                                                                                                                                                                                                                                                                                                                                                                                             | e conclusions) See attached Forr                                                                        | n 1004MC for market conditi                                                                     | ons analysis and conclu               | sions.                |
|              |                                                                                                                                                                                                                                                                                                                                                                                                                                                                                                                                                                                                                                                                                                                                                                                                                                                                                                                                                                                                                                                                                                                                                                                                                                                                                                                                                                                                                                                                                                                                                                                                                                                                                                                                                                                                                                                                                                                                                                                                                                                                                                                                |                                                                                                         |                                                                                                 |                                       |                       |
|              |                                                                                                                                                                                                                                                                                                                                                                                                                                                                                                                                                                                                                                                                                                                                                                                                                                                                                                                                                                                                                                                                                                                                                                                                                                                                                                                                                                                                                                                                                                                                                                                                                                                                                                                                                                                                                                                                                                                                                                                                                                                                                                                                |                                                                                                         |                                                                                                 |                                       |                       |
|              | Dimensions 50 x 72                                                                                                                                                                                                                                                                                                                                                                                                                                                                                                                                                                                                                                                                                                                                                                                                                                                                                                                                                                                                                                                                                                                                                                                                                                                                                                                                                                                                                                                                                                                                                                                                                                                                                                                                                                                                                                                                                                                                                                                                                                                                                                             | Area 3600 sf                                                                                            | Shape Rectang                                                                                   | ular View N;                          | Res;                  |
|              | Specific Zoning Classification R -12                                                                                                                                                                                                                                                                                                                                                                                                                                                                                                                                                                                                                                                                                                                                                                                                                                                                                                                                                                                                                                                                                                                                                                                                                                                                                                                                                                                                                                                                                                                                                                                                                                                                                                                                                                                                                                                                                                                                                                                                                                                                                           | Zoning Description                                                                                      | Residential                                                                                     |                                       |                       |
|              |                                                                                                                                                                                                                                                                                                                                                                                                                                                                                                                                                                                                                                                                                                                                                                                                                                                                                                                                                                                                                                                                                                                                                                                                                                                                                                                                                                                                                                                                                                                                                                                                                                                                                                                                                                                                                                                                                                                                                                                                                                                                                                                                | conforming (Grandfathered Use) No Zonin                                                                 |                                                                                                 |                                       |                       |
|              | Is the highest and best use of subject property as                                                                                                                                                                                                                                                                                                                                                                                                                                                                                                                                                                                                                                                                                                                                                                                                                                                                                                                                                                                                                                                                                                                                                                                                                                                                                                                                                                                                                                                                                                                                                                                                                                                                                                                                                                                                                                                                                                                                                                                                                                                                             |                                                                                                         | ations) the present use?                                                                        | X Yes No If No, des                   | cribe See addenda     |
|              | , , ,                                                                                                                                                                                                                                                                                                                                                                                                                                                                                                                                                                                                                                                                                                                                                                                                                                                                                                                                                                                                                                                                                                                                                                                                                                                                                                                                                                                                                                                                                                                                                                                                                                                                                                                                                                                                                                                                                                                                                                                                                                                                                                                          |                                                                                                         | , .                                                                                             |                                       |                       |
|              | Utilities Public Other (describe)                                                                                                                                                                                                                                                                                                                                                                                                                                                                                                                                                                                                                                                                                                                                                                                                                                                                                                                                                                                                                                                                                                                                                                                                                                                                                                                                                                                                                                                                                                                                                                                                                                                                                                                                                                                                                                                                                                                                                                                                                                                                                              | Public Other (de                                                                                        | scribe) Off-site In                                                                             | provements - Type                     | Public Private        |
| ш            | Electricity \( \sum \)                                                                                                                                                                                                                                                                                                                                                                                                                                                                                                                                                                                                                                                                                                                                                                                                                                                                                                                                                                                                                                                                                                                                                                                                                                                                                                                                                                                                                                                                                                                                                                                                                                                                                                                                                                                                                                                                                                                                                                                                                                                                                                         | Water 🔀 🗌                                                                                               | Street A                                                                                        | · · · · · · · · · · · · · · · · · · · | lacktriangle          |
| SITE         | Gas 🔀                                                                                                                                                                                                                                                                                                                                                                                                                                                                                                                                                                                                                                                                                                                                                                                                                                                                                                                                                                                                                                                                                                                                                                                                                                                                                                                                                                                                                                                                                                                                                                                                                                                                                                                                                                                                                                                                                                                                                                                                                                                                                                                          | Sanitary Sewer 🔀                                                                                        |                                                                                                 | one                                   |                       |
|              |                                                                                                                                                                                                                                                                                                                                                                                                                                                                                                                                                                                                                                                                                                                                                                                                                                                                                                                                                                                                                                                                                                                                                                                                                                                                                                                                                                                                                                                                                                                                                                                                                                                                                                                                                                                                                                                                                                                                                                                                                                                                                                                                | No FEMA Flood Zone X                                                                                    | FEMA Map # 16055C0420E                                                                          | FEMA Map                              | Date 05/03/2010       |
|              | Are the utilities and off-site improvements typical f                                                                                                                                                                                                                                                                                                                                                                                                                                                                                                                                                                                                                                                                                                                                                                                                                                                                                                                                                                                                                                                                                                                                                                                                                                                                                                                                                                                                                                                                                                                                                                                                                                                                                                                                                                                                                                                                                                                                                                                                                                                                          |                                                                                                         | lo If No, describe                                                                              | · r                                   | 00/00/2010            |
|              | Are there any adverse site conditions or external fa                                                                                                                                                                                                                                                                                                                                                                                                                                                                                                                                                                                                                                                                                                                                                                                                                                                                                                                                                                                                                                                                                                                                                                                                                                                                                                                                                                                                                                                                                                                                                                                                                                                                                                                                                                                                                                                                                                                                                                                                                                                                           |                                                                                                         |                                                                                                 | Yes X No                              | If Yes, describe      |
|              | ,                                                                                                                                                                                                                                                                                                                                                                                                                                                                                                                                                                                                                                                                                                                                                                                                                                                                                                                                                                                                                                                                                                                                                                                                                                                                                                                                                                                                                                                                                                                                                                                                                                                                                                                                                                                                                                                                                                                                                                                                                                                                                                                              |                                                                                                         | , , ,                                                                                           |                                       |                       |
|              |                                                                                                                                                                                                                                                                                                                                                                                                                                                                                                                                                                                                                                                                                                                                                                                                                                                                                                                                                                                                                                                                                                                                                                                                                                                                                                                                                                                                                                                                                                                                                                                                                                                                                                                                                                                                                                                                                                                                                                                                                                                                                                                                |                                                                                                         |                                                                                                 |                                       |                       |
|              |                                                                                                                                                                                                                                                                                                                                                                                                                                                                                                                                                                                                                                                                                                                                                                                                                                                                                                                                                                                                                                                                                                                                                                                                                                                                                                                                                                                                                                                                                                                                                                                                                                                                                                                                                                                                                                                                                                                                                                                                                                                                                                                                |                                                                                                         |                                                                                                 |                                       |                       |
|              | Source(s) Used for Physical Characteristics of Pro                                                                                                                                                                                                                                                                                                                                                                                                                                                                                                                                                                                                                                                                                                                                                                                                                                                                                                                                                                                                                                                                                                                                                                                                                                                                                                                                                                                                                                                                                                                                                                                                                                                                                                                                                                                                                                                                                                                                                                                                                                                                             | operty Appraisal Files X MLS                                                                            | Assessment and Tax Records                                                                      | Prior Inspection F                    | Property Owner        |
|              | M Other (describe) Exterior observation                                                                                                                                                                                                                                                                                                                                                                                                                                                                                                                                                                                                                                                                                                                                                                                                                                                                                                                                                                                                                                                                                                                                                                                                                                                                                                                                                                                                                                                                                                                                                                                                                                                                                                                                                                                                                                                                                                                                                                                                                                                                                        |                                                                                                         | Data Source for Gross Living Area                                                               | CDAMLS/County Reco                    |                       |
|              | General Description                                                                                                                                                                                                                                                                                                                                                                                                                                                                                                                                                                                                                                                                                                                                                                                                                                                                                                                                                                                                                                                                                                                                                                                                                                                                                                                                                                                                                                                                                                                                                                                                                                                                                                                                                                                                                                                                                                                                                                                                                                                                                                            | General Description                                                                                     | Heating/Cooling                                                                                 | Amenities                             | Car Storage           |
|              | Units One One with Accessory Unit                                                                                                                                                                                                                                                                                                                                                                                                                                                                                                                                                                                                                                                                                                                                                                                                                                                                                                                                                                                                                                                                                                                                                                                                                                                                                                                                                                                                                                                                                                                                                                                                                                                                                                                                                                                                                                                                                                                                                                                                                                                                                              | ·                                                                                                       |                                                                                                 | eplace(s) # O None                    |                       |
|              |                                                                                                                                                                                                                                                                                                                                                                                                                                                                                                                                                                                                                                                                                                                                                                                                                                                                                                                                                                                                                                                                                                                                                                                                                                                                                                                                                                                                                                                                                                                                                                                                                                                                                                                                                                                                                                                                                                                                                                                                                                                                                                                                | Full Basement Finished                                                                                  |                                                                                                 | podstove(s) # 0 Drive                 |                       |
|              | Type Det. Att. S-Det./End Unit                                                                                                                                                                                                                                                                                                                                                                                                                                                                                                                                                                                                                                                                                                                                                                                                                                                                                                                                                                                                                                                                                                                                                                                                                                                                                                                                                                                                                                                                                                                                                                                                                                                                                                                                                                                                                                                                                                                                                                                                                                                                                                 | Partial Basement Finished                                                                               |                                                                                                 | tio/Deck None Driveway                | •                     |
|              |                                                                                                                                                                                                                                                                                                                                                                                                                                                                                                                                                                                                                                                                                                                                                                                                                                                                                                                                                                                                                                                                                                                                                                                                                                                                                                                                                                                                                                                                                                                                                                                                                                                                                                                                                                                                                                                                                                                                                                                                                                                                                                                                | Exterior Walls Wood/Avg Fue                                                                             |                                                                                                 | rch Covd Garag                        |                       |
| ١            |                                                                                                                                                                                                                                                                                                                                                                                                                                                                                                                                                                                                                                                                                                                                                                                                                                                                                                                                                                                                                                                                                                                                                                                                                                                                                                                                                                                                                                                                                                                                                                                                                                                                                                                                                                                                                                                                                                                                                                                                                                                                                                                                | Roof Surface Metal/Avg                                                                                  |                                                                                                 | ol None Carp                          |                       |
|              |                                                                                                                                                                                                                                                                                                                                                                                                                                                                                                                                                                                                                                                                                                                                                                                                                                                                                                                                                                                                                                                                                                                                                                                                                                                                                                                                                                                                                                                                                                                                                                                                                                                                                                                                                                                                                                                                                                                                                                                                                                                                                                                                | Gutters & Downspouts Alum/Avg                                                                           |                                                                                                 | nce Part/Wood Attac                   |                       |
|              |                                                                                                                                                                                                                                                                                                                                                                                                                                                                                                                                                                                                                                                                                                                                                                                                                                                                                                                                                                                                                                                                                                                                                                                                                                                                                                                                                                                                                                                                                                                                                                                                                                                                                                                                                                                                                                                                                                                                                                                                                                                                                                                                | Window Type DP Vinyl/Good X                                                                             |                                                                                                 | ner None Built-                       |                       |
|              | LIIOUUVU AYU (113) ZU                                                                                                                                                                                                                                                                                                                                                                                                                                                                                                                                                                                                                                                                                                                                                                                                                                                                                                                                                                                                                                                                                                                                                                                                                                                                                                                                                                                                                                                                                                                                                                                                                                                                                                                                                                                                                                                                                                                                                                                                                                                                                                          | DP VINYI/GOOD IX  Dishwasher Disposal Microw                                                            |                                                                                                 | er (describe)                         | III                   |
|              | Appliances Refrigerator Dange/Oven                                                                                                                                                                                                                                                                                                                                                                                                                                                                                                                                                                                                                                                                                                                                                                                                                                                                                                                                                                                                                                                                                                                                                                                                                                                                                                                                                                                                                                                                                                                                                                                                                                                                                                                                                                                                                                                                                                                                                                                                                                                                                             | Les Discoversión   Discost   NUCCOV                                                                     |                                                                                                 | ,                                     |                       |
|              | Appliances Refrigerator Range/Oven                                                                                                                                                                                                                                                                                                                                                                                                                                                                                                                                                                                                                                                                                                                                                                                                                                                                                                                                                                                                                                                                                                                                                                                                                                                                                                                                                                                                                                                                                                                                                                                                                                                                                                                                                                                                                                                                                                                                                                                                                                                                                             |                                                                                                         | 4 O Doth(a)                                                                                     |                                       |                       |
|              | Finished area <b>above</b> grade contains:                                                                                                                                                                                                                                                                                                                                                                                                                                                                                                                                                                                                                                                                                                                                                                                                                                                                                                                                                                                                                                                                                                                                                                                                                                                                                                                                                                                                                                                                                                                                                                                                                                                                                                                                                                                                                                                                                                                                                                                                                                                                                     | 4 Rooms 2 Bedrooms                                                                                      |                                                                                                 | 896 Square Feet of Gross Liv          | ring Area Above Grade |
|              |                                                                                                                                                                                                                                                                                                                                                                                                                                                                                                                                                                                                                                                                                                                                                                                                                                                                                                                                                                                                                                                                                                                                                                                                                                                                                                                                                                                                                                                                                                                                                                                                                                                                                                                                                                                                                                                                                                                                                                                                                                                                                                                                | 4 Rooms 2 Bedrooms                                                                                      | - , , ,                                                                                         | 896 Square Feet of Gross Liv          | ring Area Above Grade |
|              | Finished area <b>above</b> grade contains:<br>Additional features (special energy efficient items,                                                                                                                                                                                                                                                                                                                                                                                                                                                                                                                                                                                                                                                                                                                                                                                                                                                                                                                                                                                                                                                                                                                                                                                                                                                                                                                                                                                                                                                                                                                                                                                                                                                                                                                                                                                                                                                                                                                                                                                                                             | 4 Rooms 2 Bedrooms etc.) Typical energy features are                                                    | e assumed.                                                                                      |                                       |                       |
|              | Finished area <b>above</b> grade contains: Additional features (special energy efficient items, Describe the condition of the property and data so                                                                                                                                                                                                                                                                                                                                                                                                                                                                                                                                                                                                                                                                                                                                                                                                                                                                                                                                                                                                                                                                                                                                                                                                                                                                                                                                                                                                                                                                                                                                                                                                                                                                                                                                                                                                                                                                                                                                                                             | 4 Rooms 2 Bedrooms etc.) Typical energy features are                                                    | e assumed.                                                                                      |                                       | updates in the prior  |
|              | Finished area <b>above</b> grade contains:<br>Additional features (special energy efficient items,                                                                                                                                                                                                                                                                                                                                                                                                                                                                                                                                                                                                                                                                                                                                                                                                                                                                                                                                                                                                                                                                                                                                                                                                                                                                                                                                                                                                                                                                                                                                                                                                                                                                                                                                                                                                                                                                                                                                                                                                                             | 4 Rooms 2 Bedrooms etc.) Typical energy features are                                                    | e assumed.                                                                                      |                                       |                       |
| EMENTS       | Finished area <b>above</b> grade contains: Additional features (special energy efficient items, Describe the condition of the property and data so                                                                                                                                                                                                                                                                                                                                                                                                                                                                                                                                                                                                                                                                                                                                                                                                                                                                                                                                                                                                                                                                                                                                                                                                                                                                                                                                                                                                                                                                                                                                                                                                                                                                                                                                                                                                                                                                                                                                                                             | 4 Rooms 2 Bedrooms etc.) Typical energy features are                                                    | e assumed.                                                                                      |                                       |                       |
|              | Finished area <b>above</b> grade contains: Additional features (special energy efficient items, Describe the condition of the property and data so                                                                                                                                                                                                                                                                                                                                                                                                                                                                                                                                                                                                                                                                                                                                                                                                                                                                                                                                                                                                                                                                                                                                                                                                                                                                                                                                                                                                                                                                                                                                                                                                                                                                                                                                                                                                                                                                                                                                                                             | 4 Rooms 2 Bedrooms etc.) Typical energy features are                                                    | e assumed.                                                                                      |                                       |                       |
|              | Finished area <b>above</b> grade contains: Additional features (special energy efficient items, Describe the condition of the property and data so                                                                                                                                                                                                                                                                                                                                                                                                                                                                                                                                                                                                                                                                                                                                                                                                                                                                                                                                                                                                                                                                                                                                                                                                                                                                                                                                                                                                                                                                                                                                                                                                                                                                                                                                                                                                                                                                                                                                                                             | 4 Rooms 2 Bedrooms etc.) Typical energy features are                                                    | e assumed.                                                                                      |                                       |                       |
|              | Finished area <b>above</b> grade contains: Additional features (special energy efficient items,  Describe the condition of the property and data so 15 years;See Attached Addendum.                                                                                                                                                                                                                                                                                                                                                                                                                                                                                                                                                                                                                                                                                                                                                                                                                                                                                                                                                                                                                                                                                                                                                                                                                                                                                                                                                                                                                                                                                                                                                                                                                                                                                                                                                                                                                                                                                                                                            | 4 Rooms 2 Bedrooms etc.) Typical energy features are surce(s) (including apparent needed repairs, deter | e assumed. ioration, renovations, remodeling, etc.                                              | ). C4;No known                        | updates in the prior  |
|              | Finished area above grade contains: Additional features (special energy efficient items,  Describe the condition of the property and data so 15 years;See Attached Addendum.  Are there any apparent physical deficiencies or additional defi | 4 Rooms 2 Bedrooms etc.) Typical energy features are surce(s) (including apparent needed repairs, deter | e assumed. ioration, renovations, remodeling, etc.                                              | ). C4;No known                        | updates in the prior  |
|              | Finished area <b>above</b> grade contains: Additional features (special energy efficient items,  Describe the condition of the property and data so 15 years;See Attached Addendum.                                                                                                                                                                                                                                                                                                                                                                                                                                                                                                                                                                                                                                                                                                                                                                                                                                                                                                                                                                                                                                                                                                                                                                                                                                                                                                                                                                                                                                                                                                                                                                                                                                                                                                                                                                                                                                                                                                                                            | 4 Rooms 2 Bedrooms etc.) Typical energy features are surce(s) (including apparent needed repairs, deter | e assumed. ioration, renovations, remodeling, etc.                                              | ). C4;No known                        | updates in the prior  |
|              | Finished area above grade contains: Additional features (special energy efficient items,  Describe the condition of the property and data so 15 years;See Attached Addendum.  Are there any apparent physical deficiencies or additional defi | 4 Rooms 2 Bedrooms etc.) Typical energy features are surce(s) (including apparent needed repairs, deter | e assumed. ioration, renovations, remodeling, etc.                                              | ). C4;No known                        | updates in the prior  |
|              | Finished area above grade contains: Additional features (special energy efficient items,  Describe the condition of the property and data so 15 years;See Attached Addendum.  Are there any apparent physical deficiencies or additional defi | 4 Rooms 2 Bedrooms etc.) Typical energy features are surce(s) (including apparent needed repairs, deter | e assumed. ioration, renovations, remodeling, etc.                                              | ). C4;No known                        | updates in the prior  |
|              | Finished area <b>above</b> grade contains: Additional features (special energy efficient items, Describe the condition of the property and data so 15 years;See Attached Addendum.  Are there any apparent physical deficiencies or additives, describe.                                                                                                                                                                                                                                                                                                                                                                                                                                                                                                                                                                                                                                                                                                                                                                                                                                                                                                                                                                                                                                                                                                                                                                                                                                                                                                                                                                                                                                                                                                                                                                                                                                                                                                                                                                                                                                                                       | 4 Rooms 2 Bedrooms etc.) Typical energy features are purce(s) (including apparent needed repairs, deter | e assumed.  ioration, renovations, remodeling, etc.  ess, or structural integrity of the proper | C4;No known                           | updates in the prior  |
|              | Finished area above grade contains: Additional features (special energy efficient items,  Describe the condition of the property and data so 15 years;See Attached Addendum.  Are there any apparent physical deficiencies or additional defi | 4 Rooms 2 Bedrooms etc.) Typical energy features are purce(s) (including apparent needed repairs, deter | e assumed.  ioration, renovations, remodeling, etc.  ess, or structural integrity of the proper | ). C4;No known                        | updates in the prior  |
|              | Finished area <b>above</b> grade contains: Additional features (special energy efficient items, Describe the condition of the property and data so 15 years;See Attached Addendum.  Are there any apparent physical deficiencies or additives, describe.                                                                                                                                                                                                                                                                                                                                                                                                                                                                                                                                                                                                                                                                                                                                                                                                                                                                                                                                                                                                                                                                                                                                                                                                                                                                                                                                                                                                                                                                                                                                                                                                                                                                                                                                                                                                                                                                       | 4 Rooms 2 Bedrooms etc.) Typical energy features are purce(s) (including apparent needed repairs, deter | e assumed.  ioration, renovations, remodeling, etc.  ess, or structural integrity of the proper | C4;No known                           | updates in the prior  |