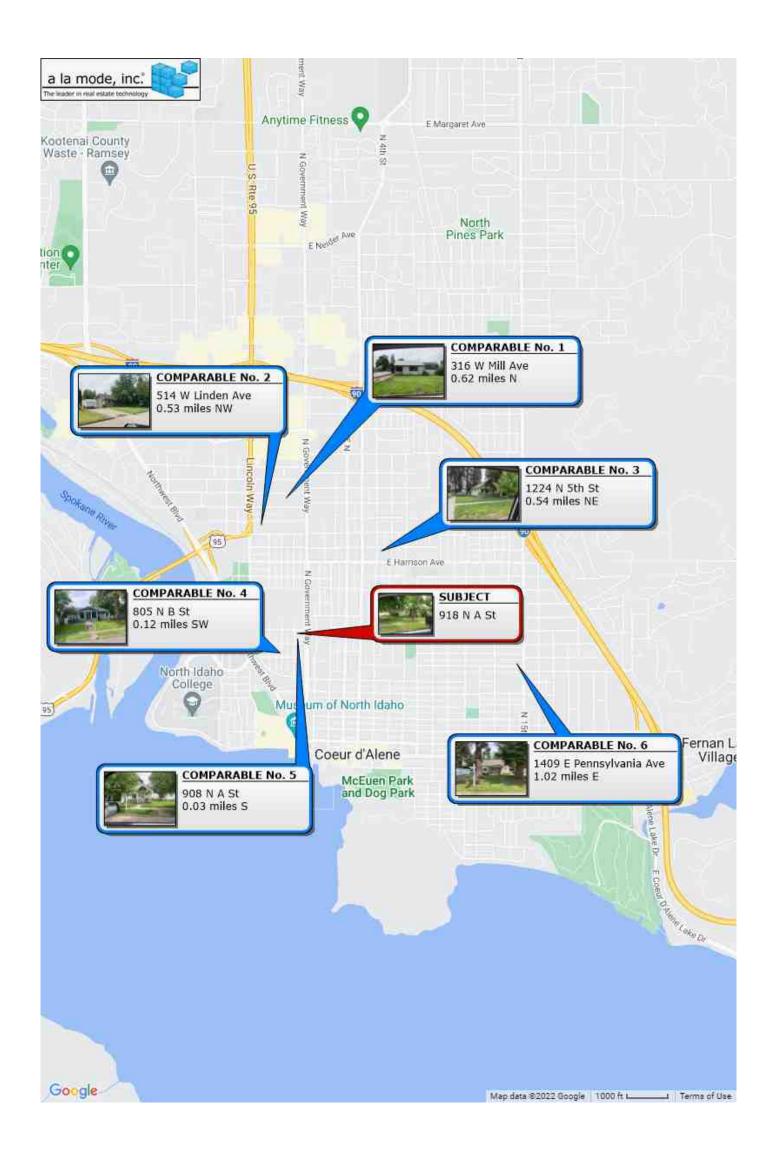

# **Exterior-Only Inspection Residential Appraisal Report**

2636 / 48910 File# 32940927

| _            | The purpose of this summary appraisal repor                                                                                                                                                                                                                                                                                                                                                                                                                                                                                                                                                                                                                                                                                                                                                                                                                                                                                                                                                                                                                                                                                                                                                                                                                                                                                                                                                                                                                                                                                                                                                                                                                                                                                                                                                                                                                                                                                                                                                                                                                                                                                    | t is to provide the lender/client with an ac-                                                           | curate, and adequately supported,                                                               | opinion of the market value           |                       |
|--------------|--------------------------------------------------------------------------------------------------------------------------------------------------------------------------------------------------------------------------------------------------------------------------------------------------------------------------------------------------------------------------------------------------------------------------------------------------------------------------------------------------------------------------------------------------------------------------------------------------------------------------------------------------------------------------------------------------------------------------------------------------------------------------------------------------------------------------------------------------------------------------------------------------------------------------------------------------------------------------------------------------------------------------------------------------------------------------------------------------------------------------------------------------------------------------------------------------------------------------------------------------------------------------------------------------------------------------------------------------------------------------------------------------------------------------------------------------------------------------------------------------------------------------------------------------------------------------------------------------------------------------------------------------------------------------------------------------------------------------------------------------------------------------------------------------------------------------------------------------------------------------------------------------------------------------------------------------------------------------------------------------------------------------------------------------------------------------------------------------------------------------------|---------------------------------------------------------------------------------------------------------|-------------------------------------------------------------------------------------------------|---------------------------------------|-----------------------|
|              | Property Address 918 N A St                                                                                                                                                                                                                                                                                                                                                                                                                                                                                                                                                                                                                                                                                                                                                                                                                                                                                                                                                                                                                                                                                                                                                                                                                                                                                                                                                                                                                                                                                                                                                                                                                                                                                                                                                                                                                                                                                                                                                                                                                                                                                                    |                                                                                                         | City Coeur D Alene                                                                              | State ID                              | Zip Code 83814        |
|              | Borrower Catamount Properties 2018 L                                                                                                                                                                                                                                                                                                                                                                                                                                                                                                                                                                                                                                                                                                                                                                                                                                                                                                                                                                                                                                                                                                                                                                                                                                                                                                                                                                                                                                                                                                                                                                                                                                                                                                                                                                                                                                                                                                                                                                                                                                                                                           | LC Owner of Public Record                                                                               | CAINE HARVEY ETUX                                                                               | County Koote                          | enai                  |
|              | Legal Description FOREST HEIGHTS,                                                                                                                                                                                                                                                                                                                                                                                                                                                                                                                                                                                                                                                                                                                                                                                                                                                                                                                                                                                                                                                                                                                                                                                                                                                                                                                                                                                                                                                                                                                                                                                                                                                                                                                                                                                                                                                                                                                                                                                                                                                                                              | LT 10 EX E 38 FT BLK 10 Section 1                                                                       |                                                                                                 |                                       |                       |
|              | Assessor's Parcel # C3510010010B                                                                                                                                                                                                                                                                                                                                                                                                                                                                                                                                                                                                                                                                                                                                                                                                                                                                                                                                                                                                                                                                                                                                                                                                                                                                                                                                                                                                                                                                                                                                                                                                                                                                                                                                                                                                                                                                                                                                                                                                                                                                                               |                                                                                                         | Tax Year 2021                                                                                   | R.E. Taxes \$ 2                       |                       |
| Ļ.           | Neighborhood Name Couer d'Alene                                                                                                                                                                                                                                                                                                                                                                                                                                                                                                                                                                                                                                                                                                                                                                                                                                                                                                                                                                                                                                                                                                                                                                                                                                                                                                                                                                                                                                                                                                                                                                                                                                                                                                                                                                                                                                                                                                                                                                                                                                                                                                |                                                                                                         | Map Reference 17660                                                                             | Census Tract (                        | 014.00                |
| SUBJECT      | Occupant Owner X Tenant Vaca                                                                                                                                                                                                                                                                                                                                                                                                                                                                                                                                                                                                                                                                                                                                                                                                                                                                                                                                                                                                                                                                                                                                                                                                                                                                                                                                                                                                                                                                                                                                                                                                                                                                                                                                                                                                                                                                                                                                                                                                                                                                                                   | nt Special Assessments \$                                                                               |                                                                                                 | PUD HOA\$ 0                           | per year per month    |
| 酉            | Property Rights Appraised X Fee Simple                                                                                                                                                                                                                                                                                                                                                                                                                                                                                                                                                                                                                                                                                                                                                                                                                                                                                                                                                                                                                                                                                                                                                                                                                                                                                                                                                                                                                                                                                                                                                                                                                                                                                                                                                                                                                                                                                                                                                                                                                                                                                         | Leasehold Other (describe)                                                                              |                                                                                                 | -                                     |                       |
| ธ            | Assignment Type Purchase Transaction                                                                                                                                                                                                                                                                                                                                                                                                                                                                                                                                                                                                                                                                                                                                                                                                                                                                                                                                                                                                                                                                                                                                                                                                                                                                                                                                                                                                                                                                                                                                                                                                                                                                                                                                                                                                                                                                                                                                                                                                                                                                                           | Refinance Transaction X Other (de                                                                       | escribe) Servicing - Market V                                                                   | alue                                  |                       |
|              | Lender/Client Wedgewood Inc                                                                                                                                                                                                                                                                                                                                                                                                                                                                                                                                                                                                                                                                                                                                                                                                                                                                                                                                                                                                                                                                                                                                                                                                                                                                                                                                                                                                                                                                                                                                                                                                                                                                                                                                                                                                                                                                                                                                                                                                                                                                                                    |                                                                                                         | lanhatten Beach Blvd, Suite                                                                     |                                       | A 90278               |
|              | Is the subject property currently offered for sale or                                                                                                                                                                                                                                                                                                                                                                                                                                                                                                                                                                                                                                                                                                                                                                                                                                                                                                                                                                                                                                                                                                                                                                                                                                                                                                                                                                                                                                                                                                                                                                                                                                                                                                                                                                                                                                                                                                                                                                                                                                                                          |                                                                                                         |                                                                                                 |                                       | _                     |
|              | Report data source(s) used, offering price(s), and                                                                                                                                                                                                                                                                                                                                                                                                                                                                                                                                                                                                                                                                                                                                                                                                                                                                                                                                                                                                                                                                                                                                                                                                                                                                                                                                                                                                                                                                                                                                                                                                                                                                                                                                                                                                                                                                                                                                                                                                                                                                             |                                                                                                         | as listed for sale on 03/07/20                                                                  |                                       |                       |
|              | 03/16/2022. FlexMLS, County Record                                                                                                                                                                                                                                                                                                                                                                                                                                                                                                                                                                                                                                                                                                                                                                                                                                                                                                                                                                                                                                                                                                                                                                                                                                                                                                                                                                                                                                                                                                                                                                                                                                                                                                                                                                                                                                                                                                                                                                                                                                                                                             | ( ) = = = = = = = = = = = = = = = = = =                                                                 | 30 Hotod 101 Sale 311 30/01/20                                                                  | 22 101 \$100,000, and we              | me into contract on   |
|              |                                                                                                                                                                                                                                                                                                                                                                                                                                                                                                                                                                                                                                                                                                                                                                                                                                                                                                                                                                                                                                                                                                                                                                                                                                                                                                                                                                                                                                                                                                                                                                                                                                                                                                                                                                                                                                                                                                                                                                                                                                                                                                                                | sale for the subject purchase transaction. Explain                                                      | the results of the analysis of the contr                                                        | act for sale or why the analysis      | was not               |
|              | performed.                                                                                                                                                                                                                                                                                                                                                                                                                                                                                                                                                                                                                                                                                                                                                                                                                                                                                                                                                                                                                                                                                                                                                                                                                                                                                                                                                                                                                                                                                                                                                                                                                                                                                                                                                                                                                                                                                                                                                                                                                                                                                                                     | ale for the easyest parenage transaction. Explain                                                       | and recentle of the unaryone of the contr                                                       | action care of mily and analysis      | wao not               |
| ь            | portormou.                                                                                                                                                                                                                                                                                                                                                                                                                                                                                                                                                                                                                                                                                                                                                                                                                                                                                                                                                                                                                                                                                                                                                                                                                                                                                                                                                                                                                                                                                                                                                                                                                                                                                                                                                                                                                                                                                                                                                                                                                                                                                                                     |                                                                                                         |                                                                                                 |                                       |                       |
| CONTRACT     | Contract Price \$ Date of Contr                                                                                                                                                                                                                                                                                                                                                                                                                                                                                                                                                                                                                                                                                                                                                                                                                                                                                                                                                                                                                                                                                                                                                                                                                                                                                                                                                                                                                                                                                                                                                                                                                                                                                                                                                                                                                                                                                                                                                                                                                                                                                                | ract Is the property seller the                                                                         | e owner of public record?                                                                       | es No Data Source(s)                  |                       |
| Ë            | Is there any financial assistance (loan charges, sa                                                                                                                                                                                                                                                                                                                                                                                                                                                                                                                                                                                                                                                                                                                                                                                                                                                                                                                                                                                                                                                                                                                                                                                                                                                                                                                                                                                                                                                                                                                                                                                                                                                                                                                                                                                                                                                                                                                                                                                                                                                                            |                                                                                                         |                                                                                                 |                                       | Yes No                |
| Ś            | If Yes, report the total dollar amount and describe                                                                                                                                                                                                                                                                                                                                                                                                                                                                                                                                                                                                                                                                                                                                                                                                                                                                                                                                                                                                                                                                                                                                                                                                                                                                                                                                                                                                                                                                                                                                                                                                                                                                                                                                                                                                                                                                                                                                                                                                                                                                            |                                                                                                         | oto., to be paid by any party on bond                                                           | ii or the borrower.                   | 100 110               |
| ٥            | ii 163, report the total dollar amount and describe                                                                                                                                                                                                                                                                                                                                                                                                                                                                                                                                                                                                                                                                                                                                                                                                                                                                                                                                                                                                                                                                                                                                                                                                                                                                                                                                                                                                                                                                                                                                                                                                                                                                                                                                                                                                                                                                                                                                                                                                                                                                            | the items to be paid.                                                                                   |                                                                                                 |                                       |                       |
|              |                                                                                                                                                                                                                                                                                                                                                                                                                                                                                                                                                                                                                                                                                                                                                                                                                                                                                                                                                                                                                                                                                                                                                                                                                                                                                                                                                                                                                                                                                                                                                                                                                                                                                                                                                                                                                                                                                                                                                                                                                                                                                                                                |                                                                                                         |                                                                                                 |                                       |                       |
|              | Note: Page and the racial composition of the                                                                                                                                                                                                                                                                                                                                                                                                                                                                                                                                                                                                                                                                                                                                                                                                                                                                                                                                                                                                                                                                                                                                                                                                                                                                                                                                                                                                                                                                                                                                                                                                                                                                                                                                                                                                                                                                                                                                                                                                                                                                                   | aciabborhood are not appraisal factors                                                                  |                                                                                                 |                                       |                       |
|              | Note: Race and the racial composition of the n  Neighborhood Characteristics                                                                                                                                                                                                                                                                                                                                                                                                                                                                                                                                                                                                                                                                                                                                                                                                                                                                                                                                                                                                                                                                                                                                                                                                                                                                                                                                                                                                                                                                                                                                                                                                                                                                                                                                                                                                                                                                                                                                                                                                                                                   |                                                                                                         | Jouoina Tranda                                                                                  | المالية المالية                       | Drogont Lond II 0/    |
|              | 9                                                                                                                                                                                                                                                                                                                                                                                                                                                                                                                                                                                                                                                                                                                                                                                                                                                                                                                                                                                                                                                                                                                                                                                                                                                                                                                                                                                                                                                                                                                                                                                                                                                                                                                                                                                                                                                                                                                                                                                                                                                                                                                              |                                                                                                         | Housing Trends                                                                                  | One-Unit Housing                      | Present Land Use %    |
|              |                                                                                                                                                                                                                                                                                                                                                                                                                                                                                                                                                                                                                                                                                                                                                                                                                                                                                                                                                                                                                                                                                                                                                                                                                                                                                                                                                                                                                                                                                                                                                                                                                                                                                                                                                                                                                                                                                                                                                                                                                                                                                                                                | Rural Property Values Increasing                                                                        | Stable Declining                                                                                | PRICE AGE                             | One-Unit 55 %         |
| ٥            |                                                                                                                                                                                                                                                                                                                                                                                                                                                                                                                                                                                                                                                                                                                                                                                                                                                                                                                                                                                                                                                                                                                                                                                                                                                                                                                                                                                                                                                                                                                                                                                                                                                                                                                                                                                                                                                                                                                                                                                                                                                                                                                                | Under 25% Demand/Supply Shortage                                                                        | ☐ In Balance ☐ Over Suppl                                                                       | , , , , ,                             | 2-4 Unit 5 %          |
| 8            |                                                                                                                                                                                                                                                                                                                                                                                                                                                                                                                                                                                                                                                                                                                                                                                                                                                                                                                                                                                                                                                                                                                                                                                                                                                                                                                                                                                                                                                                                                                                                                                                                                                                                                                                                                                                                                                                                                                                                                                                                                                                                                                                | Slow Marketing Time Munder 3 mtl                                                                        |                                                                                                 |                                       | Multi-Family 10 %     |
| Z.           | Neighborhood Boundaries The subject n                                                                                                                                                                                                                                                                                                                                                                                                                                                                                                                                                                                                                                                                                                                                                                                                                                                                                                                                                                                                                                                                                                                                                                                                                                                                                                                                                                                                                                                                                                                                                                                                                                                                                                                                                                                                                                                                                                                                                                                                                                                                                          | eighborhood is bordered on the north                                                                    | h and the east by I-90, on                                                                      | 1,395 High 117                        | Commercial 25 %       |
| 8            | the south by Lake Couer d'Alene and                                                                                                                                                                                                                                                                                                                                                                                                                                                                                                                                                                                                                                                                                                                                                                                                                                                                                                                                                                                                                                                                                                                                                                                                                                                                                                                                                                                                                                                                                                                                                                                                                                                                                                                                                                                                                                                                                                                                                                                                                                                                                            | to the west by Lincoln Way .                                                                            |                                                                                                 | 539 Pred. 92                          | Other 5 %             |
| ᇹ            | Neighborhood Description See attached                                                                                                                                                                                                                                                                                                                                                                                                                                                                                                                                                                                                                                                                                                                                                                                                                                                                                                                                                                                                                                                                                                                                                                                                                                                                                                                                                                                                                                                                                                                                                                                                                                                                                                                                                                                                                                                                                                                                                                                                                                                                                          | addenda. NOTE: The "other" 5% lar                                                                       | nd use is county parks and va                                                                   | acant land. NOTE: the C               | ne-Unit housing       |
| NEIGHBORHOOD | prices are derived from sales statistic                                                                                                                                                                                                                                                                                                                                                                                                                                                                                                                                                                                                                                                                                                                                                                                                                                                                                                                                                                                                                                                                                                                                                                                                                                                                                                                                                                                                                                                                                                                                                                                                                                                                                                                                                                                                                                                                                                                                                                                                                                                                                        | s within the defined neighborhood bo                                                                    | oundaries, comparable in styl                                                                   | e/age/GLA and dating b                | ack 365 days          |
|              | maximum. Search criteria may be exp                                                                                                                                                                                                                                                                                                                                                                                                                                                                                                                                                                                                                                                                                                                                                                                                                                                                                                                                                                                                                                                                                                                                                                                                                                                                                                                                                                                                                                                                                                                                                                                                                                                                                                                                                                                                                                                                                                                                                                                                                                                                                            | panded when there is not enough dat                                                                     | a derived within the subjects                                                                   | comparable parameters                 | S.                    |
|              | Market Conditions (including support for the above                                                                                                                                                                                                                                                                                                                                                                                                                                                                                                                                                                                                                                                                                                                                                                                                                                                                                                                                                                                                                                                                                                                                                                                                                                                                                                                                                                                                                                                                                                                                                                                                                                                                                                                                                                                                                                                                                                                                                                                                                                                                             | e conclusions) See attached Forr                                                                        | n 1004MC for market conditi                                                                     | ons analysis and conclu               | sions.                |
|              |                                                                                                                                                                                                                                                                                                                                                                                                                                                                                                                                                                                                                                                                                                                                                                                                                                                                                                                                                                                                                                                                                                                                                                                                                                                                                                                                                                                                                                                                                                                                                                                                                                                                                                                                                                                                                                                                                                                                                                                                                                                                                                                                |                                                                                                         |                                                                                                 |                                       |                       |
|              |                                                                                                                                                                                                                                                                                                                                                                                                                                                                                                                                                                                                                                                                                                                                                                                                                                                                                                                                                                                                                                                                                                                                                                                                                                                                                                                                                                                                                                                                                                                                                                                                                                                                                                                                                                                                                                                                                                                                                                                                                                                                                                                                |                                                                                                         |                                                                                                 |                                       |                       |
|              | Dimensions 50 x 72                                                                                                                                                                                                                                                                                                                                                                                                                                                                                                                                                                                                                                                                                                                                                                                                                                                                                                                                                                                                                                                                                                                                                                                                                                                                                                                                                                                                                                                                                                                                                                                                                                                                                                                                                                                                                                                                                                                                                                                                                                                                                                             | Area 3600 sf                                                                                            | Shape Rectang                                                                                   | ular View N;                          | Res;                  |
|              | Specific Zoning Classification R -12                                                                                                                                                                                                                                                                                                                                                                                                                                                                                                                                                                                                                                                                                                                                                                                                                                                                                                                                                                                                                                                                                                                                                                                                                                                                                                                                                                                                                                                                                                                                                                                                                                                                                                                                                                                                                                                                                                                                                                                                                                                                                           | Zoning Description                                                                                      | Residential                                                                                     |                                       |                       |
|              |                                                                                                                                                                                                                                                                                                                                                                                                                                                                                                                                                                                                                                                                                                                                                                                                                                                                                                                                                                                                                                                                                                                                                                                                                                                                                                                                                                                                                                                                                                                                                                                                                                                                                                                                                                                                                                                                                                                                                                                                                                                                                                                                | conforming (Grandfathered Use) No Zonin                                                                 |                                                                                                 |                                       |                       |
|              | Is the highest and best use of subject property as                                                                                                                                                                                                                                                                                                                                                                                                                                                                                                                                                                                                                                                                                                                                                                                                                                                                                                                                                                                                                                                                                                                                                                                                                                                                                                                                                                                                                                                                                                                                                                                                                                                                                                                                                                                                                                                                                                                                                                                                                                                                             |                                                                                                         | ations) the present use?                                                                        | X Yes No If No, des                   | cribe See addenda     |
|              | , , ,                                                                                                                                                                                                                                                                                                                                                                                                                                                                                                                                                                                                                                                                                                                                                                                                                                                                                                                                                                                                                                                                                                                                                                                                                                                                                                                                                                                                                                                                                                                                                                                                                                                                                                                                                                                                                                                                                                                                                                                                                                                                                                                          |                                                                                                         | , .                                                                                             |                                       |                       |
|              | Utilities Public Other (describe)                                                                                                                                                                                                                                                                                                                                                                                                                                                                                                                                                                                                                                                                                                                                                                                                                                                                                                                                                                                                                                                                                                                                                                                                                                                                                                                                                                                                                                                                                                                                                                                                                                                                                                                                                                                                                                                                                                                                                                                                                                                                                              | Public Other (de                                                                                        | scribe) Off-site In                                                                             | provements - Type                     | Public Private        |
| ш            | Electricity \( \sum \)                                                                                                                                                                                                                                                                                                                                                                                                                                                                                                                                                                                                                                                                                                                                                                                                                                                                                                                                                                                                                                                                                                                                                                                                                                                                                                                                                                                                                                                                                                                                                                                                                                                                                                                                                                                                                                                                                                                                                                                                                                                                                                         | Water 🔀 🗌                                                                                               | Street A                                                                                        | · · · · · · · · · · · · · · · · · · · | lacktriangle          |
| SITE         | Gas 🔀                                                                                                                                                                                                                                                                                                                                                                                                                                                                                                                                                                                                                                                                                                                                                                                                                                                                                                                                                                                                                                                                                                                                                                                                                                                                                                                                                                                                                                                                                                                                                                                                                                                                                                                                                                                                                                                                                                                                                                                                                                                                                                                          | Sanitary Sewer 🔀                                                                                        |                                                                                                 | one                                   |                       |
|              |                                                                                                                                                                                                                                                                                                                                                                                                                                                                                                                                                                                                                                                                                                                                                                                                                                                                                                                                                                                                                                                                                                                                                                                                                                                                                                                                                                                                                                                                                                                                                                                                                                                                                                                                                                                                                                                                                                                                                                                                                                                                                                                                | No FEMA Flood Zone X                                                                                    | FEMA Map # 16055C0420E                                                                          | FEMA Map                              | Date 05/03/2010       |
|              | Are the utilities and off-site improvements typical f                                                                                                                                                                                                                                                                                                                                                                                                                                                                                                                                                                                                                                                                                                                                                                                                                                                                                                                                                                                                                                                                                                                                                                                                                                                                                                                                                                                                                                                                                                                                                                                                                                                                                                                                                                                                                                                                                                                                                                                                                                                                          |                                                                                                         | lo If No, describe                                                                              | · r                                   | 00/00/2010            |
|              | Are there any adverse site conditions or external fa                                                                                                                                                                                                                                                                                                                                                                                                                                                                                                                                                                                                                                                                                                                                                                                                                                                                                                                                                                                                                                                                                                                                                                                                                                                                                                                                                                                                                                                                                                                                                                                                                                                                                                                                                                                                                                                                                                                                                                                                                                                                           |                                                                                                         |                                                                                                 | Yes X No                              | If Yes, describe      |
|              | ,                                                                                                                                                                                                                                                                                                                                                                                                                                                                                                                                                                                                                                                                                                                                                                                                                                                                                                                                                                                                                                                                                                                                                                                                                                                                                                                                                                                                                                                                                                                                                                                                                                                                                                                                                                                                                                                                                                                                                                                                                                                                                                                              |                                                                                                         | , , ,                                                                                           |                                       |                       |
|              |                                                                                                                                                                                                                                                                                                                                                                                                                                                                                                                                                                                                                                                                                                                                                                                                                                                                                                                                                                                                                                                                                                                                                                                                                                                                                                                                                                                                                                                                                                                                                                                                                                                                                                                                                                                                                                                                                                                                                                                                                                                                                                                                |                                                                                                         |                                                                                                 |                                       |                       |
|              |                                                                                                                                                                                                                                                                                                                                                                                                                                                                                                                                                                                                                                                                                                                                                                                                                                                                                                                                                                                                                                                                                                                                                                                                                                                                                                                                                                                                                                                                                                                                                                                                                                                                                                                                                                                                                                                                                                                                                                                                                                                                                                                                |                                                                                                         |                                                                                                 |                                       |                       |
|              | Source(s) Used for Physical Characteristics of Pro                                                                                                                                                                                                                                                                                                                                                                                                                                                                                                                                                                                                                                                                                                                                                                                                                                                                                                                                                                                                                                                                                                                                                                                                                                                                                                                                                                                                                                                                                                                                                                                                                                                                                                                                                                                                                                                                                                                                                                                                                                                                             | operty Appraisal Files X MLS                                                                            | Assessment and Tax Records                                                                      | Prior Inspection F                    | Property Owner        |
|              | M Other (describe) Exterior observation                                                                                                                                                                                                                                                                                                                                                                                                                                                                                                                                                                                                                                                                                                                                                                                                                                                                                                                                                                                                                                                                                                                                                                                                                                                                                                                                                                                                                                                                                                                                                                                                                                                                                                                                                                                                                                                                                                                                                                                                                                                                                        |                                                                                                         | Data Source for Gross Living Area                                                               | CDAMLS/County Reco                    |                       |
|              | General Description                                                                                                                                                                                                                                                                                                                                                                                                                                                                                                                                                                                                                                                                                                                                                                                                                                                                                                                                                                                                                                                                                                                                                                                                                                                                                                                                                                                                                                                                                                                                                                                                                                                                                                                                                                                                                                                                                                                                                                                                                                                                                                            | General Description                                                                                     | Heating/Cooling                                                                                 | Amenities                             | Car Storage           |
|              | Units One One with Accessory Unit                                                                                                                                                                                                                                                                                                                                                                                                                                                                                                                                                                                                                                                                                                                                                                                                                                                                                                                                                                                                                                                                                                                                                                                                                                                                                                                                                                                                                                                                                                                                                                                                                                                                                                                                                                                                                                                                                                                                                                                                                                                                                              | ·                                                                                                       |                                                                                                 | eplace(s) # O None                    |                       |
|              |                                                                                                                                                                                                                                                                                                                                                                                                                                                                                                                                                                                                                                                                                                                                                                                                                                                                                                                                                                                                                                                                                                                                                                                                                                                                                                                                                                                                                                                                                                                                                                                                                                                                                                                                                                                                                                                                                                                                                                                                                                                                                                                                | Full Basement Finished                                                                                  |                                                                                                 | podstove(s) # 0 Drive                 |                       |
|              | Type Det. Att. S-Det./End Unit                                                                                                                                                                                                                                                                                                                                                                                                                                                                                                                                                                                                                                                                                                                                                                                                                                                                                                                                                                                                                                                                                                                                                                                                                                                                                                                                                                                                                                                                                                                                                                                                                                                                                                                                                                                                                                                                                                                                                                                                                                                                                                 | Partial Basement Finished                                                                               |                                                                                                 | tio/Deck None Driveway                | •                     |
|              |                                                                                                                                                                                                                                                                                                                                                                                                                                                                                                                                                                                                                                                                                                                                                                                                                                                                                                                                                                                                                                                                                                                                                                                                                                                                                                                                                                                                                                                                                                                                                                                                                                                                                                                                                                                                                                                                                                                                                                                                                                                                                                                                | Exterior Walls Wood/Avg Fue                                                                             |                                                                                                 | rch Covd Garag                        |                       |
| ١            |                                                                                                                                                                                                                                                                                                                                                                                                                                                                                                                                                                                                                                                                                                                                                                                                                                                                                                                                                                                                                                                                                                                                                                                                                                                                                                                                                                                                                                                                                                                                                                                                                                                                                                                                                                                                                                                                                                                                                                                                                                                                                                                                | Roof Surface Metal/Avg                                                                                  |                                                                                                 | ol None Carp                          |                       |
|              |                                                                                                                                                                                                                                                                                                                                                                                                                                                                                                                                                                                                                                                                                                                                                                                                                                                                                                                                                                                                                                                                                                                                                                                                                                                                                                                                                                                                                                                                                                                                                                                                                                                                                                                                                                                                                                                                                                                                                                                                                                                                                                                                | Gutters & Downspouts Alum/Avg                                                                           |                                                                                                 | nce Part/Wood Attac                   |                       |
|              |                                                                                                                                                                                                                                                                                                                                                                                                                                                                                                                                                                                                                                                                                                                                                                                                                                                                                                                                                                                                                                                                                                                                                                                                                                                                                                                                                                                                                                                                                                                                                                                                                                                                                                                                                                                                                                                                                                                                                                                                                                                                                                                                | Window Type DP Vinyl/Good X                                                                             |                                                                                                 | ner None Built-                       |                       |
|              | LIIOUUVU AYU (113) ZU                                                                                                                                                                                                                                                                                                                                                                                                                                                                                                                                                                                                                                                                                                                                                                                                                                                                                                                                                                                                                                                                                                                                                                                                                                                                                                                                                                                                                                                                                                                                                                                                                                                                                                                                                                                                                                                                                                                                                                                                                                                                                                          | DP VINYI/GOOD IX  Dishwasher Disposal Microw                                                            |                                                                                                 | er (describe)                         | III                   |
|              | Appliances Refrigerator Dange/Oven                                                                                                                                                                                                                                                                                                                                                                                                                                                                                                                                                                                                                                                                                                                                                                                                                                                                                                                                                                                                                                                                                                                                                                                                                                                                                                                                                                                                                                                                                                                                                                                                                                                                                                                                                                                                                                                                                                                                                                                                                                                                                             | Les Discoversión   Discost   NUCCOV                                                                     |                                                                                                 | ,                                     |                       |
|              | Appliances Refrigerator Range/Oven                                                                                                                                                                                                                                                                                                                                                                                                                                                                                                                                                                                                                                                                                                                                                                                                                                                                                                                                                                                                                                                                                                                                                                                                                                                                                                                                                                                                                                                                                                                                                                                                                                                                                                                                                                                                                                                                                                                                                                                                                                                                                             |                                                                                                         | 4 O Doth(a)                                                                                     |                                       |                       |
|              | Finished area <b>above</b> grade contains:                                                                                                                                                                                                                                                                                                                                                                                                                                                                                                                                                                                                                                                                                                                                                                                                                                                                                                                                                                                                                                                                                                                                                                                                                                                                                                                                                                                                                                                                                                                                                                                                                                                                                                                                                                                                                                                                                                                                                                                                                                                                                     | 4 Rooms 2 Bedrooms                                                                                      |                                                                                                 | 896 Square Feet of Gross Liv          | ring Area Above Grade |
|              |                                                                                                                                                                                                                                                                                                                                                                                                                                                                                                                                                                                                                                                                                                                                                                                                                                                                                                                                                                                                                                                                                                                                                                                                                                                                                                                                                                                                                                                                                                                                                                                                                                                                                                                                                                                                                                                                                                                                                                                                                                                                                                                                | 4 Rooms 2 Bedrooms                                                                                      | - , , ,                                                                                         | 896 Square Feet of Gross Liv          | ring Area Above Grade |
|              | Finished area <b>above</b> grade contains:<br>Additional features (special energy efficient items,                                                                                                                                                                                                                                                                                                                                                                                                                                                                                                                                                                                                                                                                                                                                                                                                                                                                                                                                                                                                                                                                                                                                                                                                                                                                                                                                                                                                                                                                                                                                                                                                                                                                                                                                                                                                                                                                                                                                                                                                                             | 4 Rooms 2 Bedrooms etc.) Typical energy features are                                                    | e assumed.                                                                                      |                                       |                       |
|              | Finished area <b>above</b> grade contains: Additional features (special energy efficient items, Describe the condition of the property and data so                                                                                                                                                                                                                                                                                                                                                                                                                                                                                                                                                                                                                                                                                                                                                                                                                                                                                                                                                                                                                                                                                                                                                                                                                                                                                                                                                                                                                                                                                                                                                                                                                                                                                                                                                                                                                                                                                                                                                                             | 4 Rooms 2 Bedrooms etc.) Typical energy features are                                                    | e assumed.                                                                                      |                                       | updates in the prior  |
|              | Finished area <b>above</b> grade contains:<br>Additional features (special energy efficient items,                                                                                                                                                                                                                                                                                                                                                                                                                                                                                                                                                                                                                                                                                                                                                                                                                                                                                                                                                                                                                                                                                                                                                                                                                                                                                                                                                                                                                                                                                                                                                                                                                                                                                                                                                                                                                                                                                                                                                                                                                             | 4 Rooms 2 Bedrooms etc.) Typical energy features are                                                    | e assumed.                                                                                      |                                       |                       |
| EMENTS       | Finished area <b>above</b> grade contains: Additional features (special energy efficient items, Describe the condition of the property and data so                                                                                                                                                                                                                                                                                                                                                                                                                                                                                                                                                                                                                                                                                                                                                                                                                                                                                                                                                                                                                                                                                                                                                                                                                                                                                                                                                                                                                                                                                                                                                                                                                                                                                                                                                                                                                                                                                                                                                                             | 4 Rooms 2 Bedrooms etc.) Typical energy features are                                                    | e assumed.                                                                                      |                                       |                       |
|              | Finished area <b>above</b> grade contains: Additional features (special energy efficient items, Describe the condition of the property and data so                                                                                                                                                                                                                                                                                                                                                                                                                                                                                                                                                                                                                                                                                                                                                                                                                                                                                                                                                                                                                                                                                                                                                                                                                                                                                                                                                                                                                                                                                                                                                                                                                                                                                                                                                                                                                                                                                                                                                                             | 4 Rooms 2 Bedrooms etc.) Typical energy features are                                                    | e assumed.                                                                                      |                                       |                       |
|              | Finished area <b>above</b> grade contains: Additional features (special energy efficient items, Describe the condition of the property and data so                                                                                                                                                                                                                                                                                                                                                                                                                                                                                                                                                                                                                                                                                                                                                                                                                                                                                                                                                                                                                                                                                                                                                                                                                                                                                                                                                                                                                                                                                                                                                                                                                                                                                                                                                                                                                                                                                                                                                                             | 4 Rooms 2 Bedrooms etc.) Typical energy features are                                                    | e assumed.                                                                                      |                                       |                       |
|              | Finished area <b>above</b> grade contains: Additional features (special energy efficient items,  Describe the condition of the property and data so 15 years;See Attached Addendum.                                                                                                                                                                                                                                                                                                                                                                                                                                                                                                                                                                                                                                                                                                                                                                                                                                                                                                                                                                                                                                                                                                                                                                                                                                                                                                                                                                                                                                                                                                                                                                                                                                                                                                                                                                                                                                                                                                                                            | 4 Rooms 2 Bedrooms etc.) Typical energy features are surce(s) (including apparent needed repairs, deter | e assumed. ioration, renovations, remodeling, etc.                                              | ). C4;No known                        | updates in the prior  |
|              | Finished area above grade contains: Additional features (special energy efficient items,  Describe the condition of the property and data so 15 years;See Attached Addendum.  Are there any apparent physical deficiencies or additional defi | 4 Rooms 2 Bedrooms etc.) Typical energy features are surce(s) (including apparent needed repairs, deter | e assumed. ioration, renovations, remodeling, etc.                                              | ). C4;No known                        | updates in the prior  |
|              | Finished area <b>above</b> grade contains: Additional features (special energy efficient items,  Describe the condition of the property and data so 15 years;See Attached Addendum.                                                                                                                                                                                                                                                                                                                                                                                                                                                                                                                                                                                                                                                                                                                                                                                                                                                                                                                                                                                                                                                                                                                                                                                                                                                                                                                                                                                                                                                                                                                                                                                                                                                                                                                                                                                                                                                                                                                                            | 4 Rooms 2 Bedrooms etc.) Typical energy features are surce(s) (including apparent needed repairs, deter | e assumed. ioration, renovations, remodeling, etc.                                              | ). C4;No known                        | updates in the prior  |
|              | Finished area above grade contains: Additional features (special energy efficient items,  Describe the condition of the property and data so 15 years;See Attached Addendum.  Are there any apparent physical deficiencies or additional defi | 4 Rooms 2 Bedrooms etc.) Typical energy features are surce(s) (including apparent needed repairs, deter | e assumed. ioration, renovations, remodeling, etc.                                              | ). C4;No known                        | updates in the prior  |
|              | Finished area above grade contains: Additional features (special energy efficient items,  Describe the condition of the property and data so 15 years;See Attached Addendum.  Are there any apparent physical deficiencies or additional defi | 4 Rooms 2 Bedrooms etc.) Typical energy features are surce(s) (including apparent needed repairs, deter | e assumed. ioration, renovations, remodeling, etc.                                              | ). C4;No known                        | updates in the prior  |
|              | Finished area <b>above</b> grade contains: Additional features (special energy efficient items, Describe the condition of the property and data so 15 years;See Attached Addendum.  Are there any apparent physical deficiencies or additives, describe.                                                                                                                                                                                                                                                                                                                                                                                                                                                                                                                                                                                                                                                                                                                                                                                                                                                                                                                                                                                                                                                                                                                                                                                                                                                                                                                                                                                                                                                                                                                                                                                                                                                                                                                                                                                                                                                                       | 4 Rooms 2 Bedrooms etc.) Typical energy features are purce(s) (including apparent needed repairs, deter | e assumed.  ioration, renovations, remodeling, etc.  ess, or structural integrity of the proper | C4;No known                           | updates in the prior  |
|              | Finished area above grade contains: Additional features (special energy efficient items,  Describe the condition of the property and data so 15 years;See Attached Addendum.  Are there any apparent physical deficiencies or additional defi | 4 Rooms 2 Bedrooms etc.) Typical energy features are purce(s) (including apparent needed repairs, deter | e assumed.  ioration, renovations, remodeling, etc.  ess, or structural integrity of the proper | ). C4;No known                        | updates in the prior  |
|              | Finished area <b>above</b> grade contains: Additional features (special energy efficient items, Describe the condition of the property and data so 15 years;See Attached Addendum.  Are there any apparent physical deficiencies or additives, describe.                                                                                                                                                                                                                                                                                                                                                                                                                                                                                                                                                                                                                                                                                                                                                                                                                                                                                                                                                                                                                                                                                                                                                                                                                                                                                                                                                                                                                                                                                                                                                                                                                                                                                                                                                                                                                                                                       | 4 Rooms 2 Bedrooms etc.) Typical energy features are purce(s) (including apparent needed repairs, deter | e assumed.  ioration, renovations, remodeling, etc.  ess, or structural integrity of the proper | C4;No known                           | updates in the prior  |