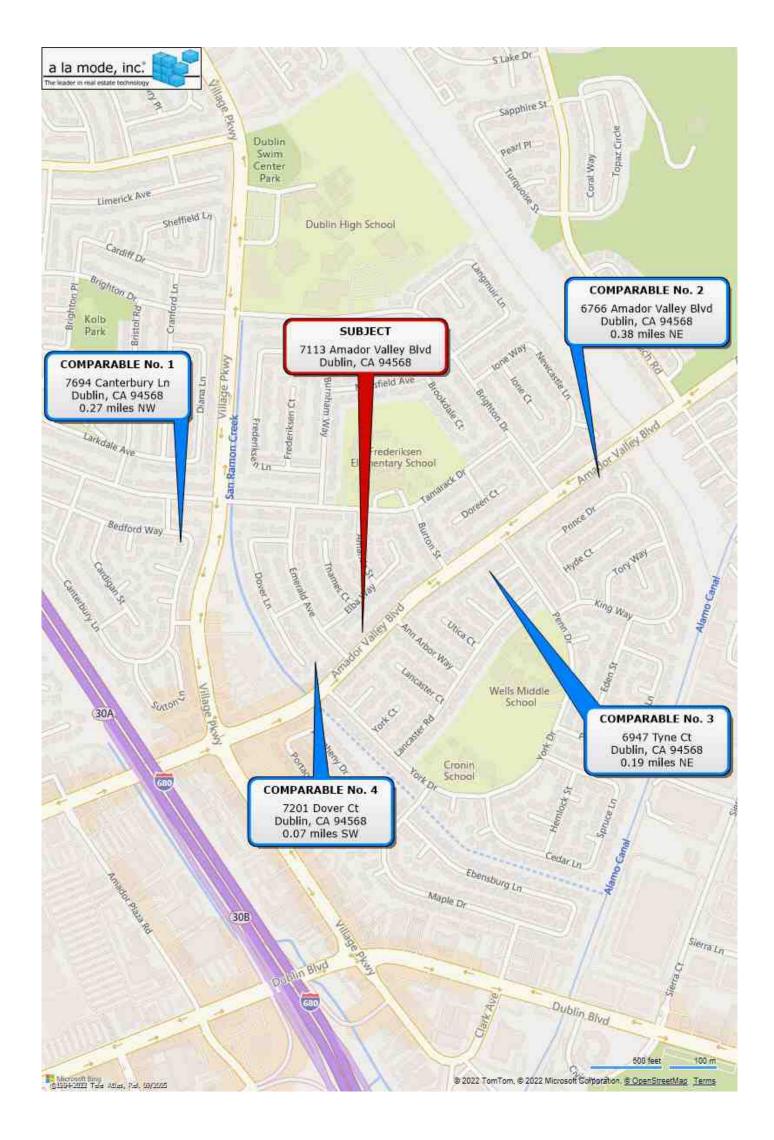

# Comparable 5

Prox. to Subject
Sale Price
Gross Living Area
Total Rooms
Total Bedrooms
Total Bathrooms
Location
View
Site
Quality
Age

# Comparable 6

Prox. to Subject
Sale Price
Gross Living Area
Total Rooms
Total Bedrooms
Total Bathrooms
Location
View
Site
Quality
Age

# **Location Map**

| Borrower         | Redwood Holdings LLC    |        |         |       |    |          |       |  |
|------------------|-------------------------|--------|---------|-------|----|----------|-------|--|
| Property Address | 7113 Amador Valley Blvd |        |         |       |    |          |       |  |
| City             | Dublin                  | County | Alameda | State | CA | Zip Code | 94568 |  |
| Lender/Client    | Wedgewood Inc           |        |         |       |    |          |       |  |



# **Aerial Photo**

| Borrower         | Redwood Holdings LLC    |        |         |       |    |          |       |  |
|------------------|-------------------------|--------|---------|-------|----|----------|-------|--|
| Property Address | 7113 Amador Valley Blvd |        |         |       |    |          |       |  |
| City             | Dublin                  | County | Alameda | State | CA | Zip Code | 94568 |  |
| Lender/Client    | Wedgewood Inc           |        |         |       |    |          |       |  |



# UNIFORM APPRAISAL DATASET (UAD) DEFINITIONS ADDENDUM

(Source: Fannie Mae UAD Appendix D: UAD Field-Specific Standardization Requirements)

#### Condition Ratings and Definitions

C1

The improvements have been recently constructed and have not been previously occupie