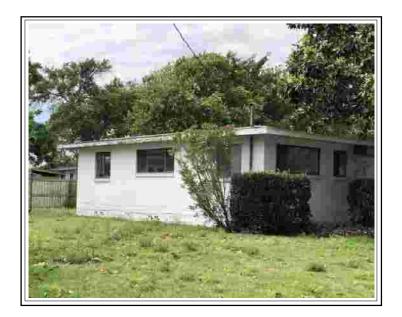

820 17Th Ave N Jacksonville Beach, FL 32250

The purpose of this appraisal is to develop an opinion of the market value of the subject property, as improved. The property rights appraised are the fee simple interest in the site and improvements.

In my opinion, the market value of the property as of April 22, 2022

is:

\$475,000 Four Hundred Seventy-Five Thousand Dollars

The attached report contains the description, analysis and supportive data for the conclusions, final opinion of value, descriptive photographs, limiting conditions and appropriate certifications.