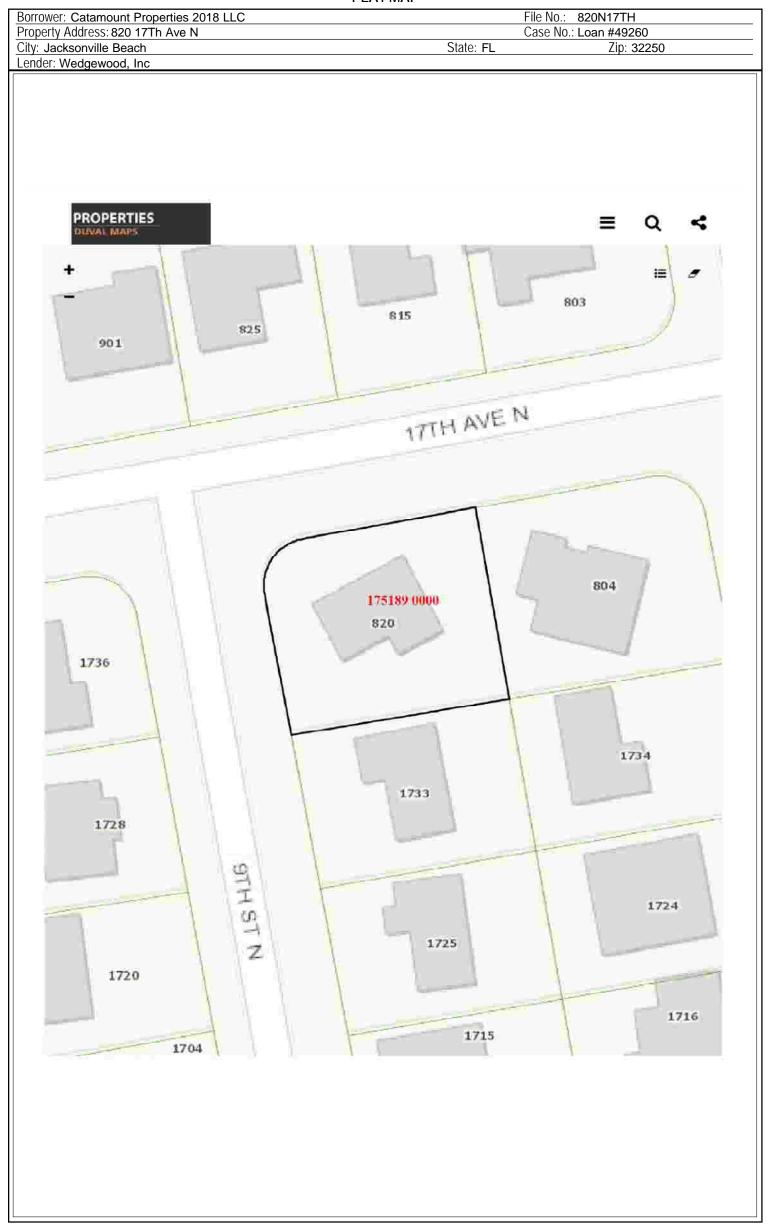

#### BY:

Gerald L. Boorse III Cert Res RD6329

Loan #49260 File No. 820N17TH

ClearCapital.com, Inc. Wedgewood, Inc 2015 Manhattan Beach Blvd, Suite 100 Redondo Beach, CA, 90278

File Number: 820N17TH

In accordance with your request, I have appraised the real property at:

820 17Th Ave N Jacksonville Beach, FL 32250

The purpose of this appraisal is to develop an opinion of the market value of the subject property, as improved. The property rights appraised are the fee simple interest in the site and improvements.