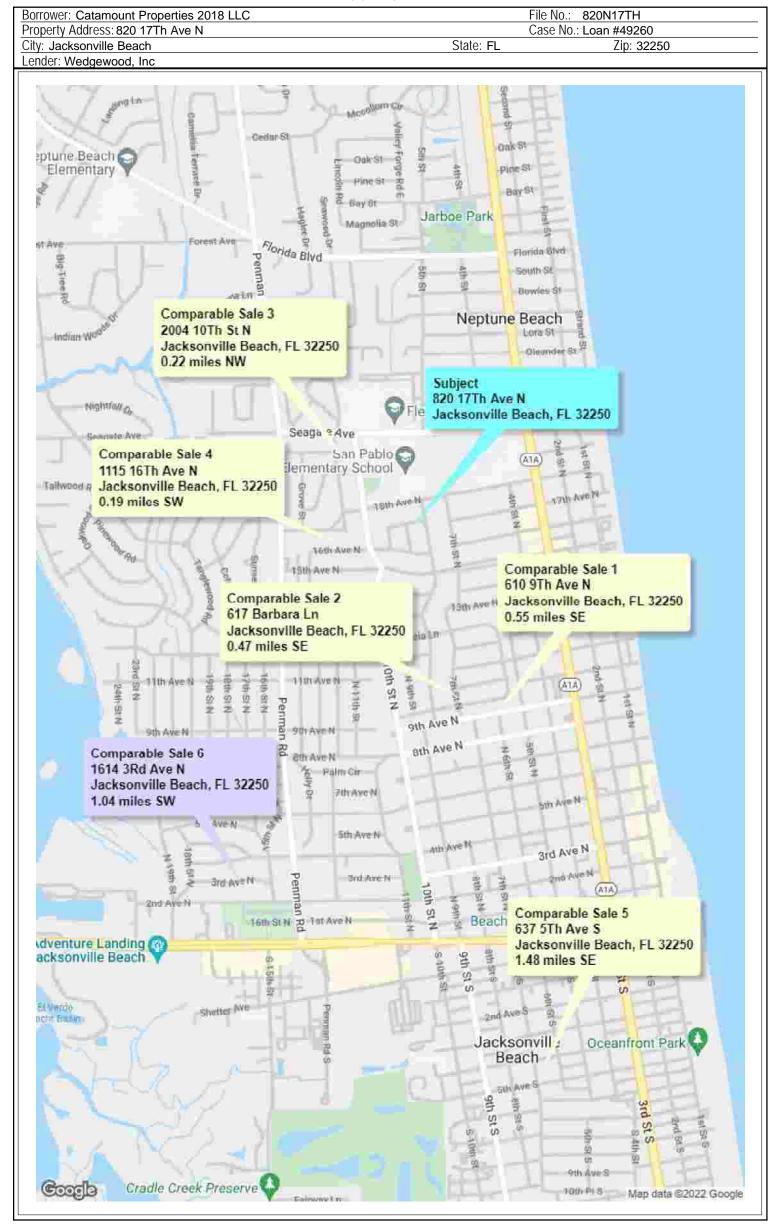

820 17Th Ave N Jacksonville Beach, FL 32250

The purpose of this appraisal is to develop an opinion of the market value of the subject property, as improved. The property rights appraised are the fee simple interest in the site and improvements.