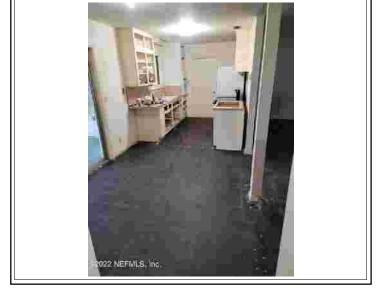

820 17Th Ave N Jacksonville Beach, FL 32250

The purpose of this appraisal is to develop an opinion of the market value of the subject property, as improved. The property rights appraised are the fee simple interest in the site and improvements.

In my opinion, the market value of the property as of April 22, 2022

is:

\$475,000 Four Hundred Seventy-Five Thousand Dollars

The attached report contains the description, analysis and supportive data for the conclusions, final opinion of value, descriptive photographs, limiting conditions and appropriate certifications.