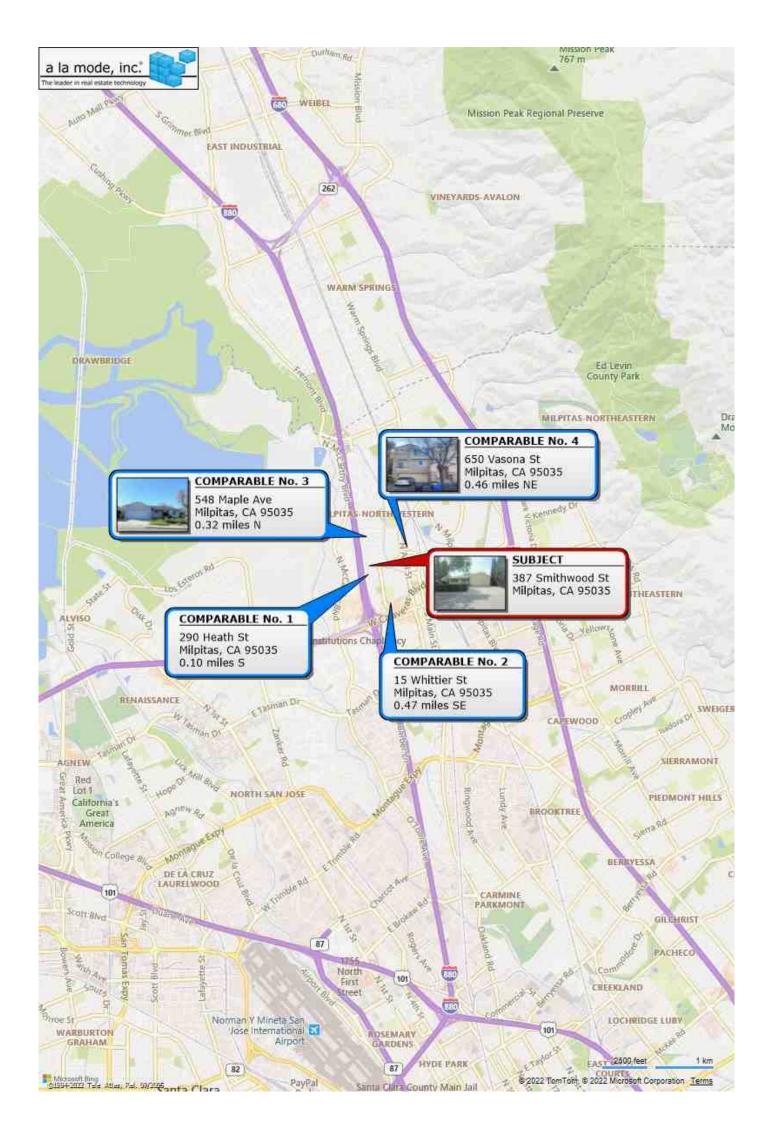

gram: TRUE

#### LEGEND

#### Flood Zones

Zone A

Zone B

Zone D

Zone V
Zones C and X are transparent



Visit us: www.ParcelQuestAppraise.com

\*\*The information provided here is deemed reliable, but is not guaranteed

©2022 ParcelQuest

## **Plat Map**



#### **Location Map**

| Borrower         | Redwood Holdings LLC |           |           |       |    |          |       |  |
|------------------|----------------------|-----------|-----------|-------|----|----------|-------|--|
| Property Address | 387 Smithwood St     |           |           |       |    |          |       |  |
| City             | Milpitas             | County Sa | nta Clara | State | CA | Zip Code | 95035 |  |
| Lender/Client    | Wedgewood Inc        |           |           |       |    |          |       |  |



## **Subject Photo Page**

| Borrower         | Redwood Holdings LLC |                    |          |                |
|------------------|----------------------|--------------------|----------|----------------|
| Property Address | 387 Smithwood St     |                    |          |                |
| City             | Milpitas             | County Santa Clara | State CA | Zip Code 95035 |
| Lender/Client    | Wedgewood Inc        |                    |          |                |



## **Subject Front**

387 Smithwood St

Sales Price

Gross Living Area 1,370
Total Rooms 7
Total Bedrooms 4
Total Bathrooms 2.0

 Location
 A;Fwy-880;

 View
 N;Res;

 Site
 6279 sf

 Quality
 Q4

 Age
 63



## **Subject Rear**



## **Subject Street**

## **MLS Interior Photos**

| Borrower         |