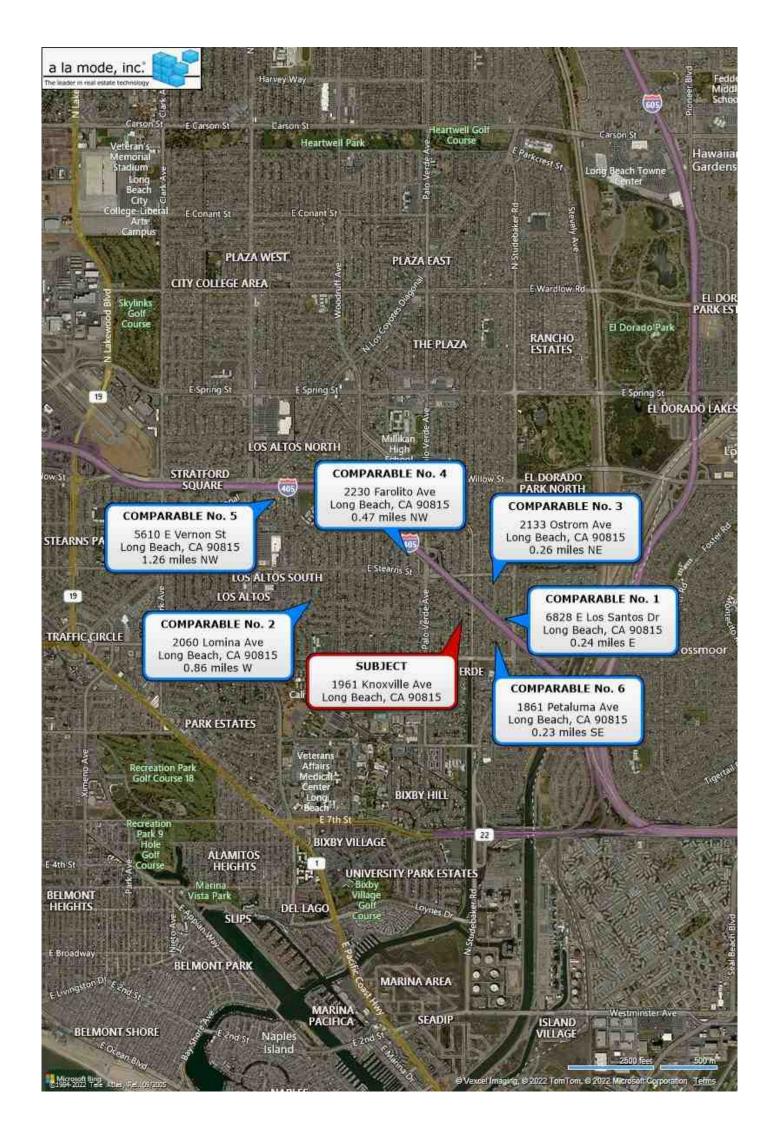

### **LOCATED AT:**

1961 Knoxville Ave Long Beach, CA 90815 TRACT # 17255 LOT 178