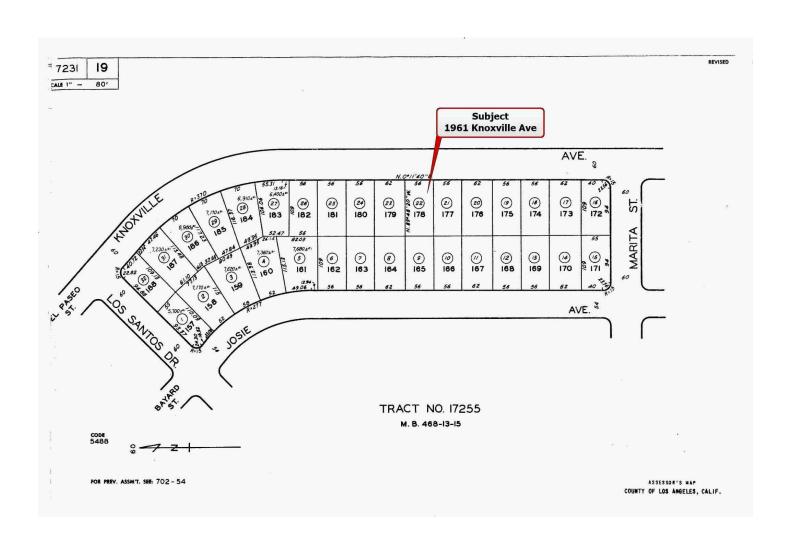

### **LOCATED AT:**

1961 Knoxville Ave Long Beach, CA 90815 TRACT # 17255 LOT 178