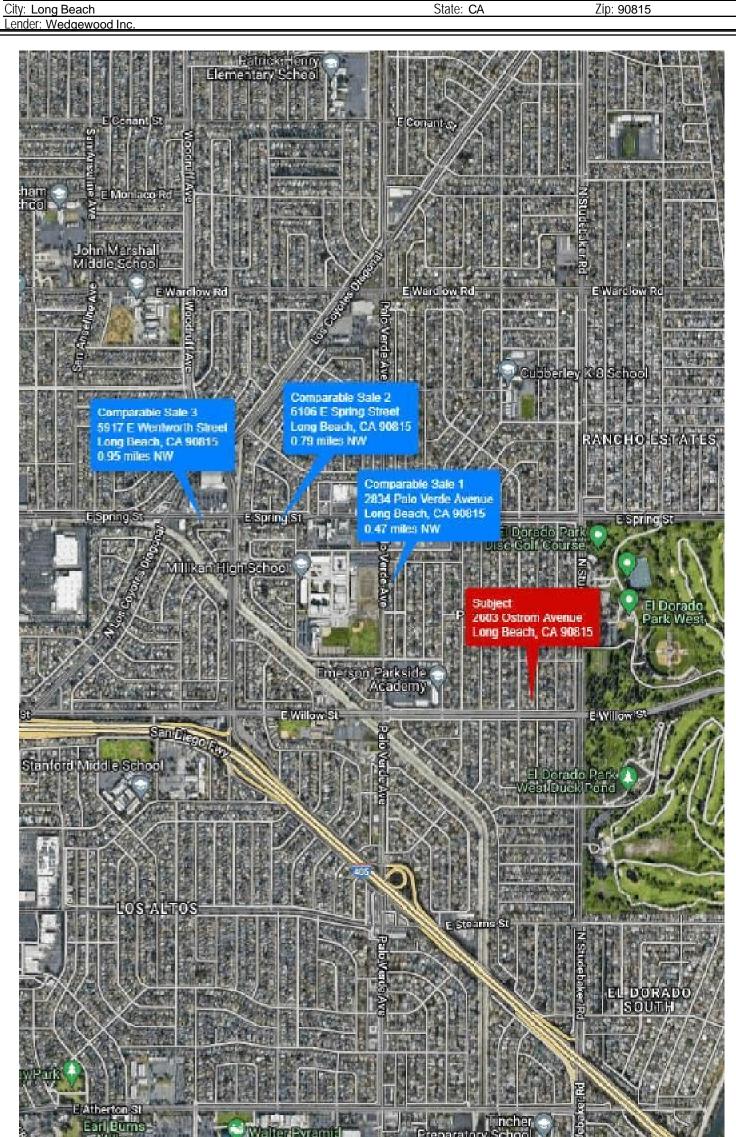

-----------|----------------------|--------------------|--|
| Property Address: 2603 Ostrom Avenue | Case No.:            |                    |  |
| City: Long Beach                     | State: CA Zip: 90815 |                    |  |
| Lender: Wedgewood Inc.               |                      | <u> </u>           |  |



# COMPARABLE SALE #1

2834 Palo Verde Avenue Long Beach, CA 90815 Sale Date: s12/21;c11/21 Sale Price: \$ 930,000



#### COMPARABLE SALE #2

6106 E Spring Street Long Beach, CA 90815 Sale Date: s04/22;c04/22 Sale Price: \$ 920,000



# COMPARABLE SALE #3

5917 E Wentworth Street Long Beach, CA 90815 Sale Date: s11/21;c10/21 Sale Price: \$ 920,000



#### **LOCATION MAP**

Borrower: Redwood Holdings Inc File No.: 32677523 Property Address: 2603 Ostrom Avenue Case No.



**USPAP ADDENDUM** 

File No. **32677523** 

| Borrower: Redwood Holdings Inc                                                                     |                                               |                                                            |                                                           |
|----------------------------------------------------------------------------------------------------|-----------------------------------------------|------------------------------------------------------------|-----------------------------------------------------------|
| Property Address: 2603 Ostrom Avenue                                                               |                                               | 21.1.21