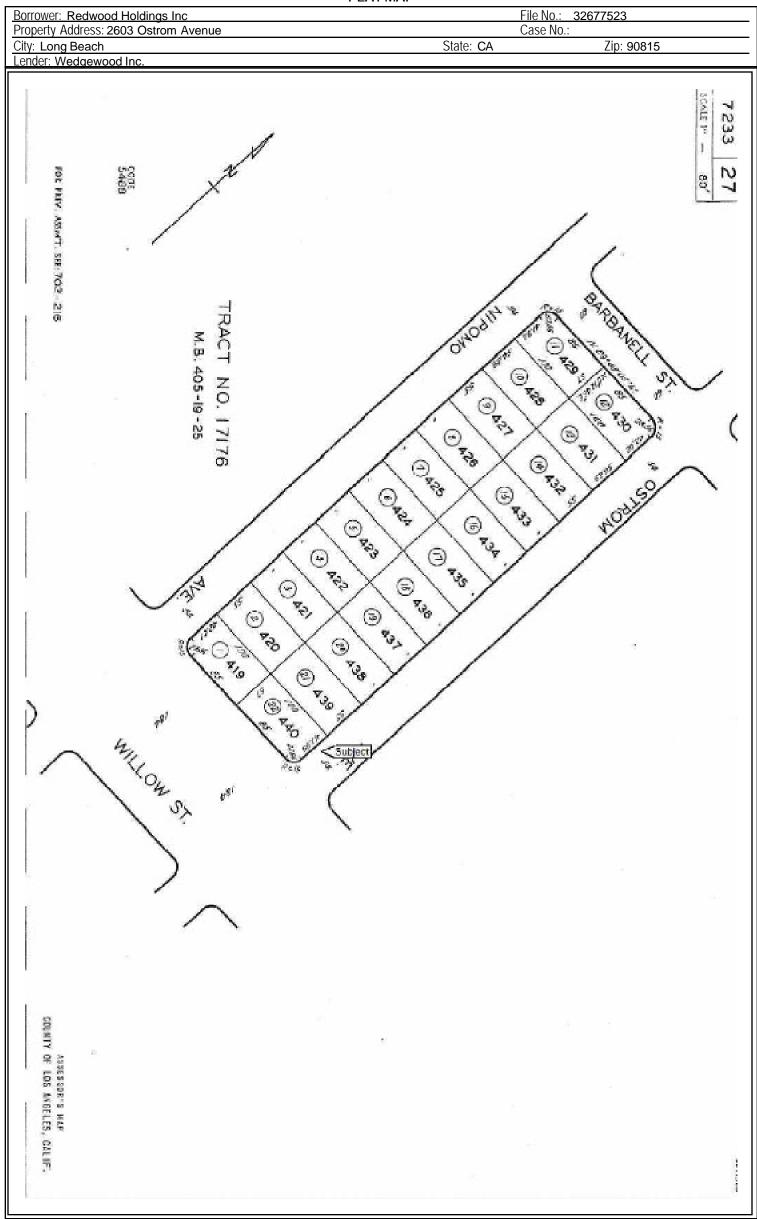

NDUM

| Borrower: Redwood Holdings Inc       |                      | File No.: 32677523 |  |
|--------------------------------------|----------------------|--------------------|--|
| Property Address: 2603 Ostrom Avenue | Case No.:            |                    |  |
| City: Long Beach                     | State: CA Zip: 90815 |                    |  |
| Lender: Wedgewood Inc.               |                      | <u> </u>           |  |



# COMPARABLE SALE #1

2834 Palo Verde Avenue Long Beach, CA 90815 Sale Date: s12/21;c11/21 Sale Price: \$ 930,000



#### COMPARABLE SALE #2

6106 E Spring Street Long Beach, CA 90815 Sale Date: s04/22;c04/22 Sale Price: \$ 920,000



# COMPARABLE SALE #3

5917 E Wentworth Street Long Beach, CA 90815 Sale Date: s11/21;c10/21 Sale Price: \$ 920,000



#### **LOCATION MAP**

Borrower: Redwood Holdings Inc File No.: 32677523 Property Address: 2603 Ostrom Avenue Case No.



**USPAP ADDENDUM** 

File No. **32677523** 

| Borrower: Redwood Holdings Inc                                                                     |                                               |                                                            |                                                           |
|----------------------------------------------------------------------------------------------------|-----------------------------------------------|------------------------------------------------------------|-----------------------------------------------------------|
| Property Address: 2603 Ostrom Avenue