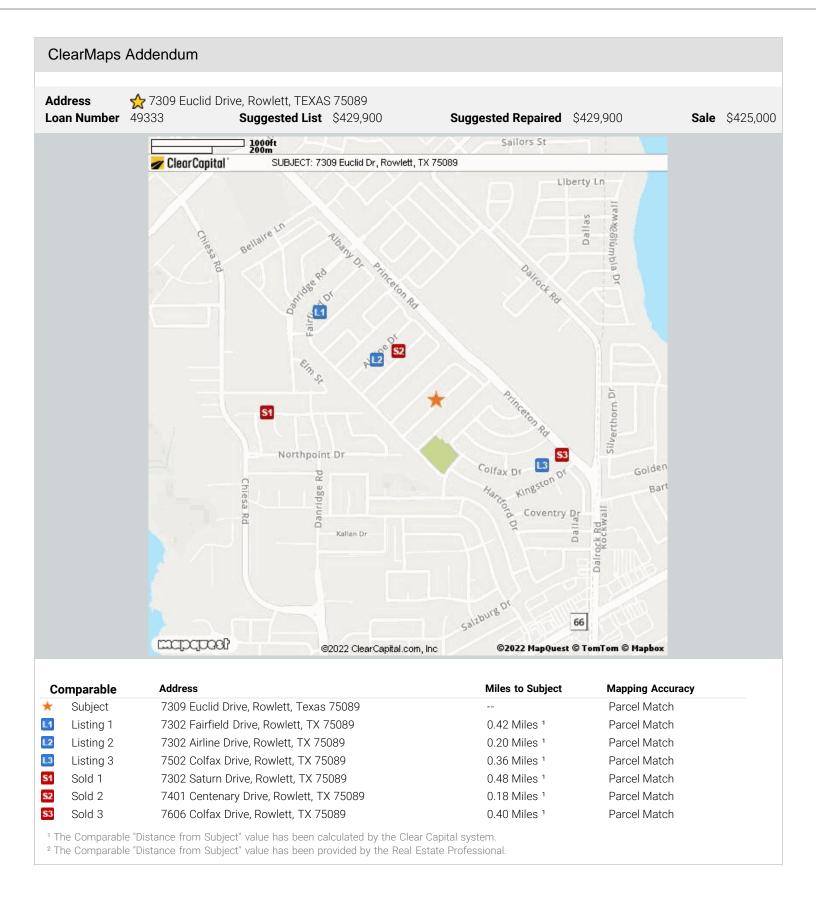

Client(s): Wedgewood Inc

Property ID: 33412843

ROWLETT, TEXAS 75089 Loan Number

49333

**\$425,000**• As-Is Value

by ClearCapital

| Current Listings       |                       |                       |                       |                       |
|------------------------|-----------------------|-----------------------|-----------------------|-----------------------|
|                        | Subject               | Listing 1             | Listing 2 *           | Listing 3             |
| Street Address         | 7309 Euclid Drive     | 7302 Fairfield Drive  | 7302 Airline Drive    | 7502 Colfax Drive     |
| City, State            | Rowlett, TEXAS        | Rowlett, TX           | Rowlett, TX           | Rowlett, TX           |
| Zip Code               | 75089                 | 75089                 | 75089                 | 75089                 |
| Datasource             | Public Records        | MLS                   | MLS                   | MLS                   |
| Miles to Subj.         |                       | 0.42 1                | 0.20 1                | 0.36 1                |
| Property Type          | SFR                   | SFR                   | SFR                   | SFR                   |
| Original List Price \$ | \$                    | \$424,900             | \$410,000             | \$470,000             |
| List Price \$          |                       | \$409,900             | \$410,000             | \$420,000             |
| Original List Date     |                       | 08/15/2022            | 09/30/2022            | 06/14/2022            |
| DOM · Cumulative DOM   |                       | 44 · 56               | 5 · 10                | 113 · 118             |
| Age (# of years)       | 29                    | 22                    | 24                    | 28                    |
| Condition              | Good                  | Good                  | Good                  | Good                  |
| Sales Type             |                       | Fair Market Value     | Fair Market Value     | Fair Market Value     |
| Location               | Neutral ; Residential | Neutral ; Residential | Neutral ; Residential | Neutral ; Residential |
| View                   | Neutral ; Residential | Neutral ; Residential | Neutral ; Residential | Neutral ; Residential |
| Style/Design           | 2 Stories Trad        | 2 Stories Trad        | 2 Stories Trad        | 2 Stories Trad        |
| # Units                | 1                     | 1                     | 1                     | 1                     |
| Living Sq. Feet        | 2,260                 | 1,946                 | 2,215                 | 2,479                 |
| Bdrm · Bths · ½ Bths   | 4 · 2 · 1             | 4 · 2 · 1             | 4 · 3                 | 4 · 2 · 1             |
| Total Room #           | 9                     | 9                     | 10                    | 9                     |
| Garage (Style/Stalls)  | Attached 2 Car(s)     | Attached 2 Car(s)     | None                  | Attached 2 Car(s)     |
| Basement (Yes/No)      | No                    | No                    | No                    | No                    |
| Basement (% Fin)       | 0%                    | 0%                    | 0%                    | 0%                    |
| Basement Sq. Ft.       |                       |                       |                       |                       |
| Pool/Spa               | Pool - Yes            | Pool - Yes            | Pool - Yes            |                       |
| Lot Size               | 0.17 acres            | .24 acres             | .16 acres             | .17 acres             |
| Other                  | n, a                  | n, a                  | n, a                  | n, a                  |

<sup>\*</sup> Listing 2 is the most comparable listing to the subject.

Listing Comments Why the comparable listing is superior or inferior to the subject.

- Listing 1 Different subdivision. Similar construction. FMV. Good condition per MLS. This comp has a patio, porch and a fenced yard.
- Listing 2 Different subdivision. Similar construction. FMV. Good condition per MLS. This comp has a patio, porch and a fenced yard.
- **Listing 3** Different subdivision. Similar construction. FMV. Good condition per MLS. This comp has a patio, porch and a fenced yard. No pool.

<sup>&</sup>lt;sup>1</sup> Comp's "Miles to Subject" was calculated by the system.

<sup>&</sup>lt;sup>2</sup> Comp's "Miles to Subject" provided by Real Estate Professional.

<sup>&</sup>lt;sup>3</sup> Subject \$/ft based upon as-is sale price.