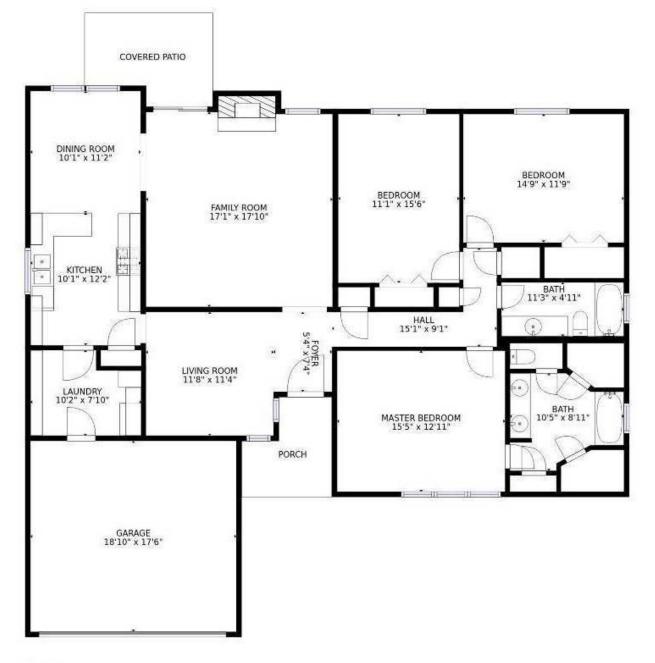

## APPRAISAL OF REAL PROPERTY

LOCATED AT:

7600 Helecho Ct Lot 11, Blk A, Southwest Oaks Phs II Austin, TX 78745

> FOR: Wedgewood Inc 2015 Manhattan Beach Blvd Redondo Beach, CA 90278

> > AS OF: 05/04/2022