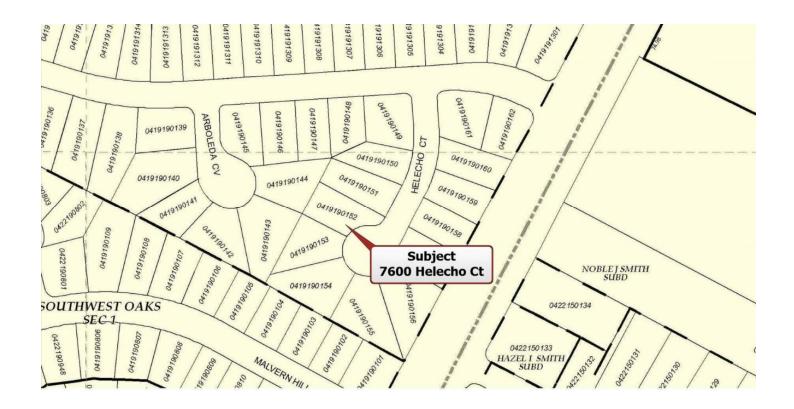

## APPRAISAL OF REAL PROPERTY

LOCATED AT:

7600 Helecho Ct Lot 11, Blk A, Southwest Oaks Phs II Austin, TX 78745

> FOR: Wedgewood Inc 2015 Manhattan Beach Blvd Redondo Beach, CA 90278

> > AS OF: 05/04/2022