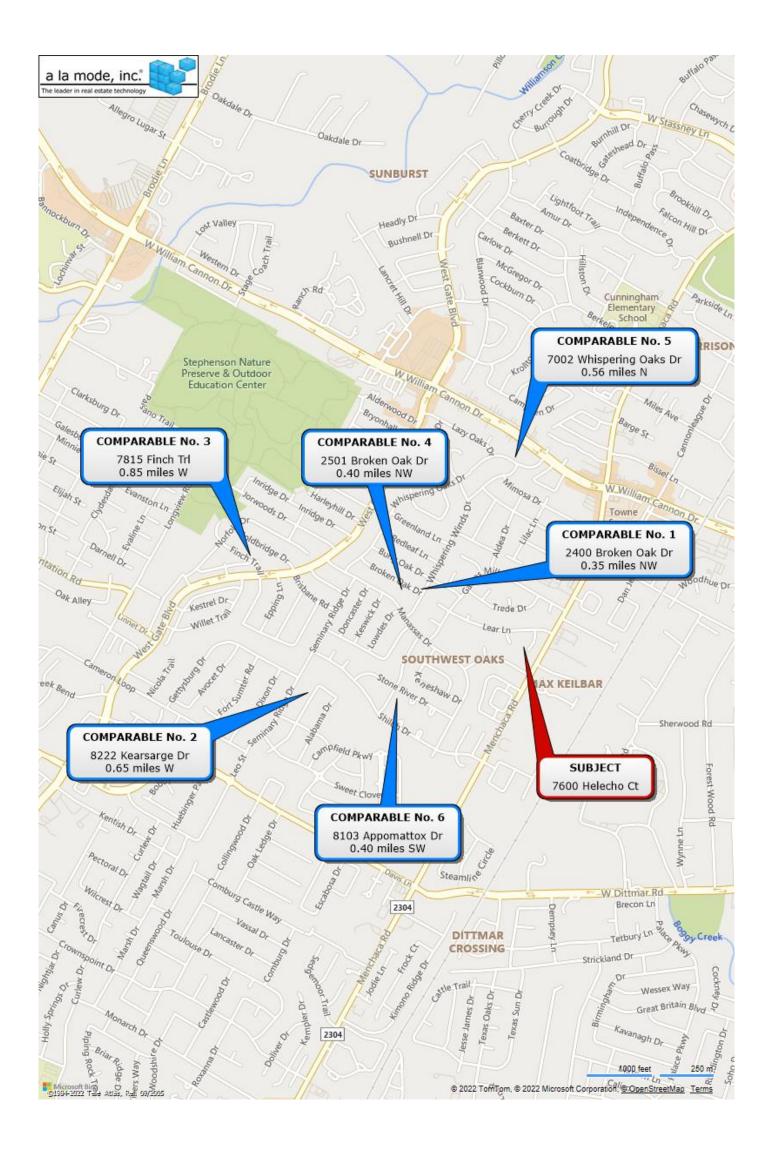

## APPRAISAL OF REAL PROPERTY

LOCATED AT:

7600 Helecho Ct Lot 11, Blk A, Southwest Oaks Phs II Austin, TX 78745

> FOR: Wedgewood Inc 2015 Manhattan Beach Blvd Redondo Beach, CA 90278

> > AS OF: 05/04/2022