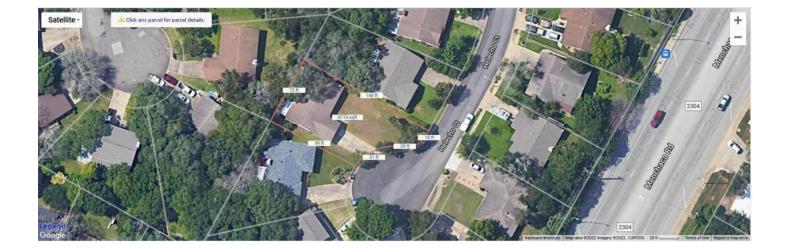

## APPRAISAL OF REAL PROPERTY

LOCATED AT:

7600 Helecho Ct Lot 11, Blk A, Southwest Oaks Phs II Austin, TX 78745

> FOR: Wedgewood Inc 2015 Manhattan Beach Blvd Redondo Beach, CA 90278

> > AS OF: 05/04/2022