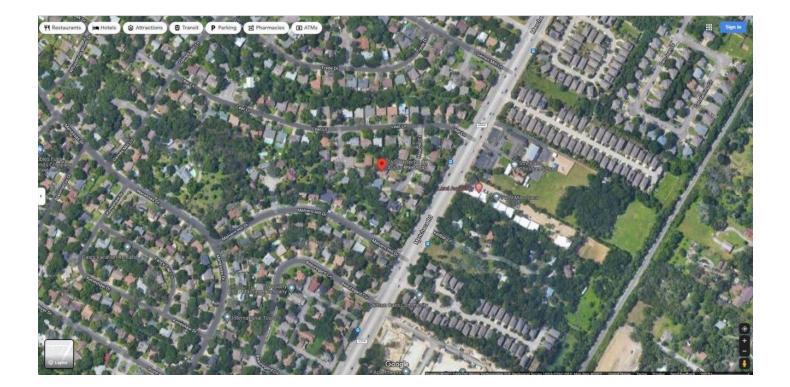

## APPRAISAL OF REAL PROPERTY

LOCATED AT:

7600 Helecho Ct Lot 11, Blk A, Southwest Oaks Phs II Austin, TX 78745

> FOR: Wedgewood Inc 2015 Manhattan Beach Blvd Redondo Beach, CA 90278

> > AS OF: 05/04/2022