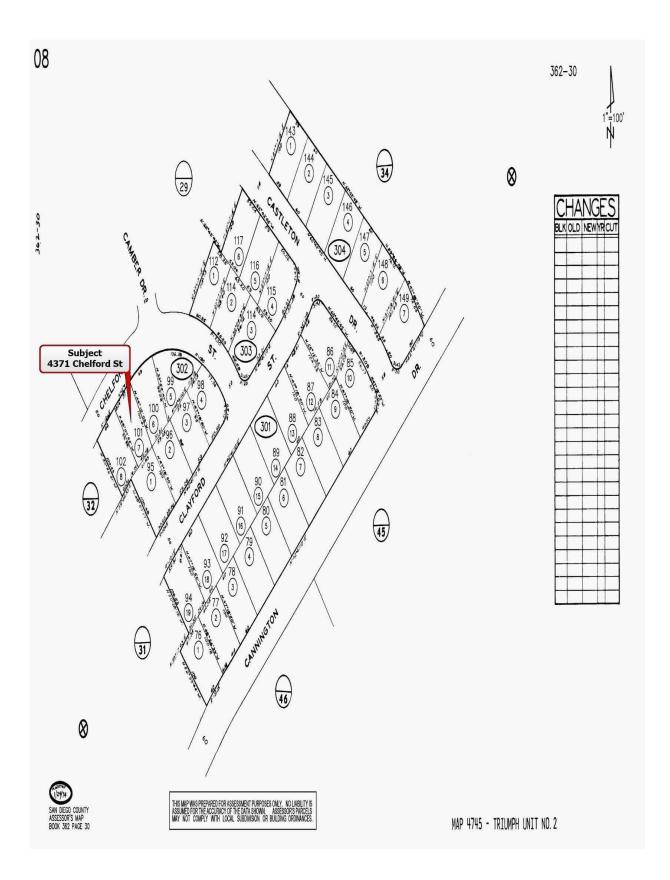

## LOCATED AT

4371 Chelford St San Diego, CA 92117 Lot 101 Map 4745

FOR

Wedgewood Inc 2015 Manhattan Beach Blvd, Suite 100 Redondo Beach 90278