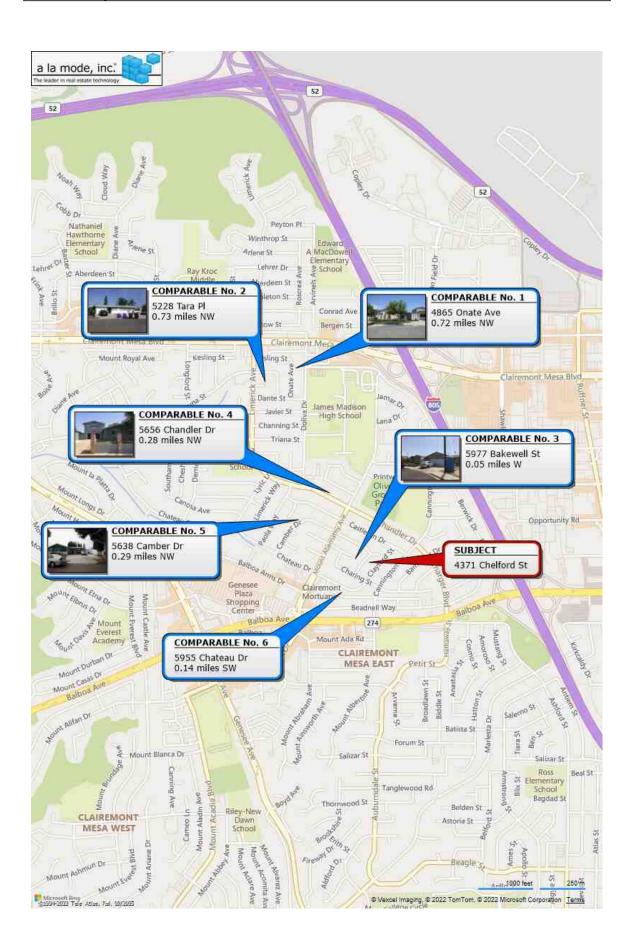

|

| Location | Мар |
|----------|-----|
|----------|-----|

| Borrower/Client  | Redwood Holdings LLC |        |           |       |    |          |       |  |
|------------------|----------------------|--------|-----------|-------|----|----------|-------|--|
| Property Address | 4371 Chelford St     |        |           |       |    |          |       |  |
| City             | San Diego            | County | San Diego | State | CA | Zip Code | 92117 |  |
| Lender           | Wedgewood Inc        |        |           |       |    |          |       |  |



## **Aerial Map**

| Borrower/Client  | Redwood Holdings LLC |        |           |       |    |          |       |  |
|------------------|----------------------|--------|-----------|-------|----|----------|-------|--|
| Property Address | 4371 Chelford St     |        |           |       |    |          |       |  |
| City             | San Diego            | County | San Diego | State | CA | Zip Code | 92117 |  |
| Lender           | Wedgewood Inc        |        |           |       |    |          |       |  |







| A                    | CORD <sup>®</sup> CI                                                                                                                                                                                                                                 |