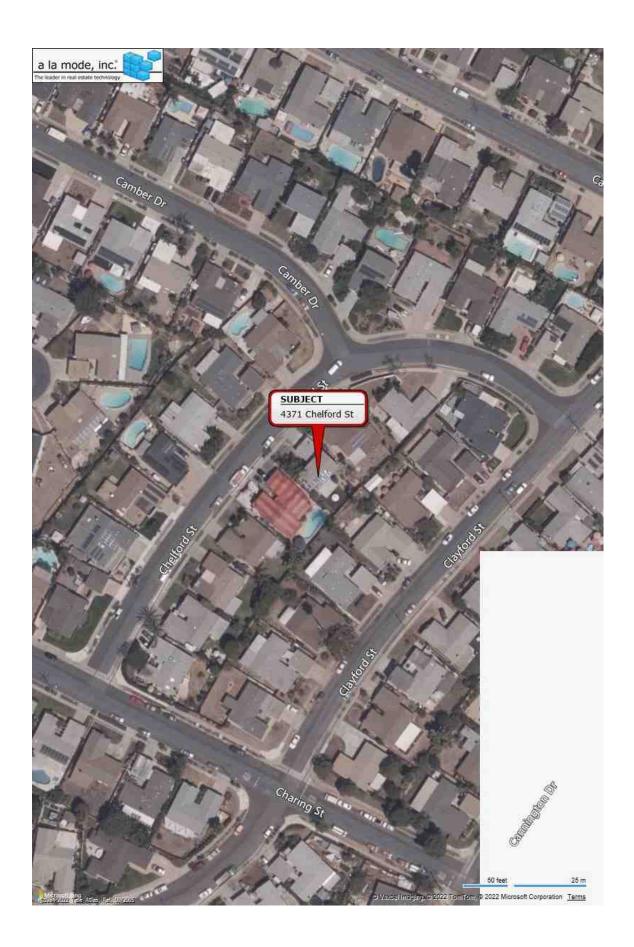

## LOCATED AT

4371 Chelford St San Diego, CA 92117 Lot 101 Map 4745

FOR

Wedgewood Inc 2015 Manhattan Beach Blvd, Suite 100 Redondo Beach 90278