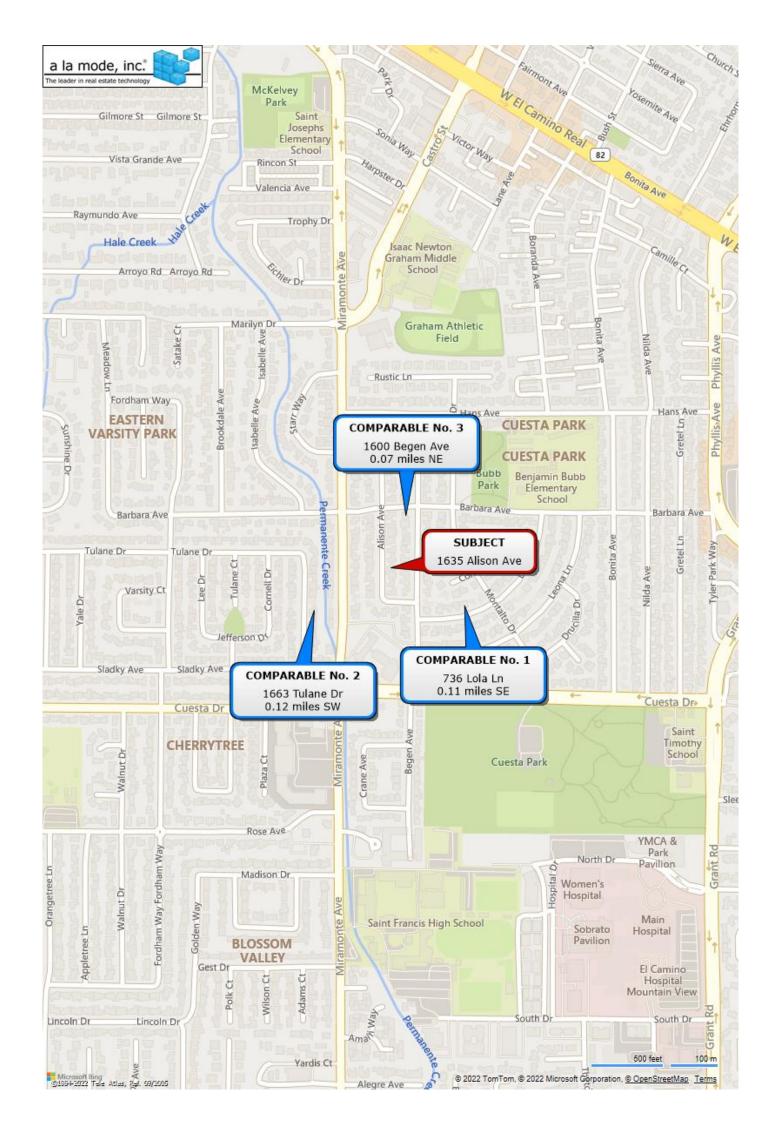

# Exterior-Only Inspection Residential Appraisal Report

32660135 File# 220502w

|                     | The purpose of this summary appraisal repo                                                                                                                                                                                                                                                                                                                                                                                                                                                                                                                                                                                                                                                                                                                                                                                                                                                                                                                                                                                                                                                                                                                                                                                                                                                                                                                                                                                                                                                                                                                                                                                                                                                                                                                                                                                                                                                                                                                                                                                                                                                                               | rt is to provide the lender/client with an        | accurate, and adequately supported, of          | ppinion of the market value      | of the subject property. |
|---------------------|--------------------------------------------------------------------------------------------------------------------------------------------------------------------------------------------------------------------------------------------------------------------------------------------------------------------------------------------------------------------------------------------------------------------------------------------------------------------------------------------------------------------------------------------------------------------------------------------------------------------------------------------------------------------------------------------------------------------------------------------------------------------------------------------------------------------------------------------------------------------------------------------------------------------------------------------------------------------------------------------------------------------------------------------------------------------------------------------------------------------------------------------------------------------------------------------------------------------------------------------------------------------------------------------------------------------------------------------------------------------------------------------------------------------------------------------------------------------------------------------------------------------------------------------------------------------------------------------------------------------------------------------------------------------------------------------------------------------------------------------------------------------------------------------------------------------------------------------------------------------------------------------------------------------------------------------------------------------------------------------------------------------------------------------------------------------------------------------------------------------------|---------------------------------------------------|-------------------------------------------------|----------------------------------|--------------------------|
|                     | Property Address 1635 Alison Ave                                                                                                                                                                                                                                                                                                                                                                                                                                                                                                                                                                                                                                                                                                                                                                                                                                                                                                                                                                                                                                                                                                                                                                                                                                                                                                                                                                                                                                                                                                                                                                                                                                                                                                                                                                                                                                                                                                                                                                                                                                                                                         |                                                   | City Mountain View                              | State CA                         | Zip Code 94040           |
|                     | Borrower Redwood Holdings LLC                                                                                                                                                                                                                                                                                                                                                                                                                                                                                                                                                                                                                                                                                                                                                                                                                                                                                                                                                                                                                                                                                                                                                                                                                                                                                                                                                                                                                                                                                                                                                                                                                                                                                                                                                                                                                                                                                                                                                                                                                                                                                            | Owner of Public Reco                              | ord Thomas, Edward Joseph/Edv                   | vard Josepl County Sant          | a Clara                  |
|                     | Legal Description TRACT 1428 BLOCk                                                                                                                                                                                                                                                                                                                                                                                                                                                                                                                                                                                                                                                                                                                                                                                                                                                                                                                                                                                                                                                                                                                                                                                                                                                                                                                                                                                                                                                                                                                                                                                                                                                                                                                                                                                                                                                                                                                                                                                                                                                                                       | K 7 8 BOOK 57 PAGE 38 PAGE 3                      | 9 BLOCK 8 LOT 7                                 |                                  |                          |
|                     | Assessor's Parcel # 193-20-035                                                                                                                                                                                                                                                                                                                                                                                                                                                                                                                                                                                                                                                                                                                                                                                                                                                                                                                                                                                                                                                                                                                                                                                                                                                                                                                                                                                                                                                                                                                                                                                                                                                                                                                                                                                                                                                                                                                                                                                                                                                                                           |                                                   | Tax Year 2021                                   | R.E. Taxes \$                    | 1,646                    |
| H                   | Neighborhood Name Santa Clara                                                                                                                                                                                                                                                                                                                                                                                                                                                                                                                                                                                                                                                                                                                                                                                                                                                                                                                                                                                                                                                                                                                                                                                                                                                                                                                                                                                                                                                                                                                                                                                                                                                                                                                                                                                                                                                                                                                                                                                                                                                                                            |                                                   | Map Reference 41940                             | Census Tract                     | 5098.02                  |
| SUBJECT             | Occupant 🔀 Owner 🗌 Tenant 🗌 Vaca                                                                                                                                                                                                                                                                                                                                                                                                                                                                                                                                                                                                                                                                                                                                                                                                                                                                                                                                                                                                                                                                                                                                                                                                                                                                                                                                                                                                                                                                                                                                                                                                                                                                                                                                                                                                                                                                                                                                                                                                                                                                                         | ant Special Assessments                           |                                                 | PUD HOA\$ 0                      | per year per month       |
| 单                   | Property Rights Appraised                                                                                                                                                                                                                                                                                                                                                                                                                                                                                                                                                                                                                                                                                                                                                                                                                                                                                                                                                                                                                                                                                                                                                                                                                                                                                                                                                                                                                                                                                                                                                                                                                                                                                                                                                                                                                                                                                                                                                                                                                                                                                                | Leasehold Other (describe)                        |                                                 |                                  |                          |
| รเ                  | Assignment Type Purchase Transaction                                                                                                                                                                                                                                                                                                                                                                                                                                                                                                                                                                                                                                                                                                                                                                                                                                                                                                                                                                                                                                                                                                                                                                                                                                                                                                                                                                                                                                                                                                                                                                                                                                                                                                                                                                                                                                                                                                                                                                                                                                                                                     |                                                   | r (describe) Servicing                          |                                  |                          |
|                     | Lender/Client Wedgewood Inc.                                                                                                                                                                                                                                                                                                                                                                                                                                                                                                                                                                                                                                                                                                                                                                                                                                                                                                                                                                                                                                                                                                                                                                                                                                                                                                                                                                                                                                                                                                                                                                                                                                                                                                                                                                                                                                                                                                                                                                                                                                                                                             |                                                   | 5 Manhattan Beach Blvd Suite 1                  | 00. Redondo Beach. C             | A 90278                  |
|                     | Is the subject property currently offered for sale of                                                                                                                                                                                                                                                                                                                                                                                                                                                                                                                                                                                                                                                                                                                                                                                                                                                                                                                                                                                                                                                                                                                                                                                                                                                                                                                                                                                                                                                                                                                                                                                                                                                                                                                                                                                                                                                                                                                                                                                                                                                                    |                                                   |                                                 |                                  | Yes X No                 |
|                     | Report data source(s) used, offering price(s), and                                                                                                                                                                                                                                                                                                                                                                                                                                                                                                                                                                                                                                                                                                                                                                                                                                                                                                                                                                                                                                                                                                                                                                                                                                                                                                                                                                                                                                                                                                                                                                                                                                                                                                                                                                                                                                                                                                                                                                                                                                                                       |                                                   |                                                 |                                  |                          |
|                     | <u> </u>                                                                                                                                                                                                                                                                                                                                                                                                                                                                                                                                                                                                                                                                                                                                                                                                                                                                                                                                                                                                                                                                                                                                                                                                                                                                                                                                                                                                                                                                                                                                                                                                                                                                                                                                                                                                                                                                                                                                                                                                                                                                                                                 |                                                   |                                                 |                                  |                          |
|                     | I did did not analyze the contract for                                                                                                                                                                                                                                                                                                                                                                                                                                                                                                                                                                                                                                                                                                                                                                                                                                                                                                                                                                                                                                                                                                                                                                                                                                                                                                                                                                                                                                                                                                                                                                                                                                                                                                                                                                                                                                                                                                                                                                                                                                                                                   | sale for the subject purchase transaction. Exp    | plain the results of the analysis of the contra | act for sale or why the analysis | s was not                |
|                     | performed.                                                                                                                                                                                                                                                                                                                                                                                                                                                                                                                                                                                                                                                                                                                                                                                                                                                                                                                                                                                                                                                                                                                                                                                                                                                                                                                                                                                                                                                                                                                                                                                                                                                                                                                                                                                                                                                                                                                                                                                                                                                                                                               | , ,                                               | ,                                               | , ,                              |                          |
| ဌ                   |                                                                                                                                                                                                                                                                                                                                                                                                                                                                                                                                                                                                                                                                                                                                                                                                                                                                                                                                                                                                                                                                                                                                                                                                                                                                                                                                                                                                                                                                                                                                                                                                                                                                                                                                                                                                                                                                                                                                                                                                                                                                                                                          |                                                   |                                                 |                                  |                          |
| RΑ                  | Contract Price \$ Date of Cont                                                                                                                                                                                                                                                                                                                                                                                                                                                                                                                                                                                                                                                                                                                                                                                                                                                                                                                                                                                                                                                                                                                                                                                                                                                                                                                                                                                                                                                                                                                                                                                                                                                                                                                                                                                                                                                                                                                                                                                                                                                                                           | tract Is the property selle                       | er the owner of public record?                  | s No Data Source(s)              |                          |
| CONTRACT            | Is there any financial assistance (loan charges, sa                                                                                                                                                                                                                                                                                                                                                                                                                                                                                                                                                                                                                                                                                                                                                                                                                                                                                                                                                                                                                                                                                                                                                                                                                                                                                                                                                                                                                                                                                                                                                                                                                                                                                                                                                                                                                                                                                                                                                                                                                                                                      |                                                   |                                                 | f of the borrower?               | Yes No                   |
| ᅙ                   | If Yes, report the total dollar amount and describe                                                                                                                                                                                                                                                                                                                                                                                                                                                                                                                                                                                                                                                                                                                                                                                                                                                                                                                                                                                                                                                                                                                                                                                                                                                                                                                                                                                                                                                                                                                                                                                                                                                                                                                                                                                                                                                                                                                                                                                                                                                                      |                                                   | , , , , ,                                       |                                  |                          |
|                     |                                                                                                                                                                                                                                                                                                                                                                                                                                                                                                                                                                                                                                                                                                                                                                                                                                                                                                                                                                                                                                                                                                                                                                                                                                                                                                                                                                                                                                                                                                                                                                                                                                                                                                                                                                                                                                                                                                                                                                                                                                                                                                                          |                                                   |                                                 |                                  |                          |
|                     |                                                                                                                                                                                                                                                                                                                                                                                                                                                                                                                                                                                                                                                                                                                                                                                                                                                                                                                                                                                                                                                                                                                                                                                                                                                                                                                                                                                                                                                                                                                                                                                                                                                                                                                                                                                                                                                                                                                                                                                                                                                                                                                          |                                                   |                                                 |                                  |                          |
|                     | Note: Race and the racial composition of the r                                                                                                                                                                                                                                                                                                                                                                                                                                                                                                                                                                                                                                                                                                                                                                                                                                                                                                                                                                                                                                                                                                                                                                                                                                                                                                                                                                                                                                                                                                                                                                                                                                                                                                                                                                                                                                                                                                                                                                                                                                                                           | neighborhood are not appraisal factors            |                                                 |                                  |                          |
|                     | Neighborhood Characteristics                                                                                                                                                                                                                                                                                                                                                                                                                                                                                                                                                                                                                                                                                                                                                                                                                                                                                                                                                                                                                                                                                                                                                                                                                                                                                                                                                                                                                                                                                                                                                                                                                                                                                                                                                                                                                                                                                                                                                                                                                                                                                             |                                                   | nit Housing Trends                              | One-Unit Housing                 | Present Land Use %       |
|                     |                                                                                                                                                                                                                                                                                                                                                                                                                                                                                                                                                                                                                                                                                                                                                                                                                                                                                                                                                                                                                                                                                                                                                                                                                                                                                                                                                                                                                                                                                                                                                                                                                                                                                                                                                                                                                                                                                                                                                                                                                                                                                                                          |                                                   | •                                               | 0                                |                          |
|                     | Location Urban Suburban Duit Up 25, 75%                                                                                                                                                                                                                                                                                                                                                                                                                                                                                                                                                                                                                                                                                                                                                                                                                                                                                                                                                                                                                                                                                                                                                                                                                                                                                                                                                                                                                                                                                                                                                                                                                                                                                                                                                                                                                                                                                                                                                                                                                                                                                  | Rural Property Values Increas                     |                                                 | PRICE AGE                        | One-Unit 80 %            |
| 2                   | Built-Up Over 75% 25-75%                                                                                                                                                                                                                                                                                                                                                                                                                                                                                                                                                                                                                                                                                                                                                                                                                                                                                                                                                                                                                                                                                                                                                                                                                                                                                                                                                                                                                                                                                                                                                                                                                                                                                                                                                                                                                                                                                                                                                                                                                                                                                                 | Under 25% Demand/Supply Shortage                  |                                                 | -                                | 2-4 Unit 5 %             |
| ŏ                   | Growth Rapid Stable                                                                                                                                                                                                                                                                                                                                                                                                                                                                                                                                                                                                                                                                                                                                                                                                                                                                                                                                                                                                                                                                                                                                                                                                                                                                                                                                                                                                                                                                                                                                                                                                                                                                                                                                                                                                                                                                                                                                                                                                                                                                                                      | Slow Marketing Time Under 3                       |                                                 |                                  | Multi-Family 5 %         |
| 숨                   |                                                                                                                                                                                                                                                                                                                                                                                                                                                                                                                                                                                                                                                                                                                                                                                                                                                                                                                                                                                                                                                                                                                                                                                                                                                                                                                                                                                                                                                                                                                                                                                                                                                                                                                                                                                                                                                                                                                                                                                                                                                                                                                          | by El Camino Real north,Grant R                   | d. east, Cuesta Dr. south, and                  | 4,500 High 99                    | Commercial 5 %           |
| 鱼                   | S Springer Rd. west.                                                                                                                                                                                                                                                                                                                                                                                                                                                                                                                                                                                                                                                                                                                                                                                                                                                                                                                                                                                                                                                                                                                                                                                                                                                                                                                                                                                                                                                                                                                                                                                                                                                                                                                                                                                                                                                                                                                                                                                                                                                                                                     |                                                   |                                                 | 2,810 Pred. 65                   | Other 5 %                |
| <b>NEIGHBORHOOD</b> |                                                                                                                                                                                                                                                                                                                                                                                                                                                                                                                                                                                                                                                                                                                                                                                                                                                                                                                                                                                                                                                                                                                                                                                                                                                                                                                                                                                                                                                                                                                                                                                                                                                                                                                                                                                                                                                                                                                                                                                                                                                                                                                          | major employment area is 1-15 m                   |                                                 |                                  |                          |
| 岁                   | public transportation, recreation facili                                                                                                                                                                                                                                                                                                                                                                                                                                                                                                                                                                                                                                                                                                                                                                                                                                                                                                                                                                                                                                                                                                                                                                                                                                                                                                                                                                                                                                                                                                                                                                                                                                                                                                                                                                                                                                                                                                                                                                                                                                                                                 |                                                   |                                                 | e, and appeal to the ma          | arket is good.           |
|                     | Protection from detrimental condition                                                                                                                                                                                                                                                                                                                                                                                                                                                                                                                                                                                                                                                                                                                                                                                                                                                                                                                                                                                                                                                                                                                                                                                                                                                                                                                                                                                                                                                                                                                                                                                                                                                                                                                                                                                                                                                                                                                                                                                                                                                                                    |                                                   |                                                 |                                  |                          |
|                     | Market Conditions (including support for the above                                                                                                                                                                                                                                                                                                                                                                                                                                                                                                                                                                                                                                                                                                                                                                                                                                                                                                                                                                                                                                                                                                                                                                                                                                                                                                                                                                                                                                                                                                                                                                                                                                                                                                                                                                                                                                                                                                                                                                                                                                                                       |                                                   | he homes in the subject's marke                 |                                  |                          |
|                     | have been sold or are under contract                                                                                                                                                                                                                                                                                                                                                                                                                                                                                                                                                                                                                                                                                                                                                                                                                                                                                                                                                                                                                                                                                                                                                                                                                                                                                                                                                                                                                                                                                                                                                                                                                                                                                                                                                                                                                                                                                                                                                                                                                                                                                     |                                                   | s such as average Sale Price / L                | ist Price of 100%+ are           | typical of a stable      |
|                     | market. Properties competitively price                                                                                                                                                                                                                                                                                                                                                                                                                                                                                                                                                                                                                                                                                                                                                                                                                                                                                                                                                                                                                                                                                                                                                                                                                                                                                                                                                                                                                                                                                                                                                                                                                                                                                                                                                                                                                                                                                                                                                                                                                                                                                   |                                                   |                                                 |                                  |                          |
|                     | Dimensions 60 ft x 100 ft                                                                                                                                                                                                                                                                                                                                                                                                                                                                                                                                                                                                                                                                                                                                                                                                                                                                                                                                                                                                                                                                                                                                                                                                                                                                                                                                                                                                                                                                                                                                                                                                                                                                                                                                                                                                                                                                                                                                                                                                                                                                                                | Area 6000 sf                                      | Shape Rectangu                                  | ılar/Typical <sup>View</sup> N   | ;Res;Res                 |
|                     | Specific Zoning Classification R1                                                                                                                                                                                                                                                                                                                                                                                                                                                                                                                                                                                                                                                                                                                                                                                                                                                                                                                                                                                                                                                                                                                                                                                                                                                                                                                                                                                                                                                                                                                                                                                                                                                                                                                                                                                                                                                                                                                                                                                                                                                                                        |                                                   | Single Family Residential                       |                                  |                          |
|                     | Zoning Compliance 🔀 Legal 🗌 Legal None                                                                                                                                                                                                                                                                                                                                                                                                                                                                                                                                                                                                                                                                                                                                                                                                                                                                                                                                                                                                                                                                                                                                                                                                                                                                                                                                                                                                                                                                                                                                                                                                                                                                                                                                                                                                                                                                                                                                                                                                                                                                                   |                                                   | <u> </u>                                        |                                  |                          |
|                     | Is the highest and best use of subject property as                                                                                                                                                                                                                                                                                                                                                                                                                                                                                                                                                                                                                                                                                                                                                                                                                                                                                                                                                                                                                                                                                                                                                                                                                                                                                                                                                                                                                                                                                                                                                                                                                                                                                                                                                                                                                                                                                                                                                                                                                                                                       |                                                   |                                                 | Yes No If No, de                 | scribe Subject is in a   |
|                     | residential SFR area and the highest                                                                                                                                                                                                                                                                                                                                                                                                                                                                                                                                                                                                                                                                                                                                                                                                                                                                                                                                                                                                                                                                                                                                                                                                                                                                                                                                                                                                                                                                                                                                                                                                                                                                                                                                                                                                                                                                                                                                                                                                                                                                                     |                                                   |                                                 |                                  |                          |
|                     | Utilities Public Other (describe)                                                                                                                                                                                                                                                                                                                                                                                                                                                                                                                                                                                                                                                                                                                                                                                                                                                                                                                                                                                                                                                                                                                                                                                                                                                                                                                                                                                                                                                                                                                                                                                                                                                                                                                                                                                                                                                                                                                                                                                                                                                                                        |                                                   |                                                 | provements - Type                | Public Private           |
| SITE                | Electricity \( \sum_{\text{\text{\text{\text{\text{\text{\text{\text{\text{\text{\text{\text{\text{\text{\text{\text{\text{\text{\text{\text{\text{\text{\text{\text{\text{\text{\text{\text{\text{\text{\text{\text{\text{\text{\text{\text{\text{\text{\text{\text{\text{\text{\text{\text{\text{\text{\text{\text{\text{\text{\text{\text{\text{\text{\text{\text{\text{\text{\text{\text{\text{\text{\text{\text{\text{\text{\text{\text{\text{\text{\text{\text{\text{\text{\text{\text{\text{\text{\text{\text{\text{\text{\text{\text{\text{\text{\text{\text{\text{\text{\text{\text{\text{\text{\text{\text{\text{\text{\text{\text{\text{\text{\text{\text{\text{\text{\text{\text{\text{\text{\text{\text{\text{\text{\text{\text{\text{\text{\text{\text{\text{\text{\text{\text{\text{\text{\text{\text{\text{\text{\text{\text{\text{\text{\text{\text{\text{\text{\text{\text{\text{\text{\text{\text{\text{\text{\text{\text{\text{\text{\text{\text{\text{\text{\text{\text{\text{\text{\text{\text{\text{\text{\text{\text{\text{\text{\text{\text{\text{\text{\text{\text{\text{\text{\text{\text{\text{\tinc{\text{\text{\text{\text{\text{\text{\text{\text{\text{\text{\text{\text{\text{\text{\text{\text{\text{\text{\text{\text{\text{\text{\text{\text{\text{\text{\text{\text{\text{\text{\text{\ti}\text{\text{\text{\text{\text{\text{\text{\text{\text{\text{\text{\text{\text{\text{\text{\text{\text{\text{\text{\text{\text{\text{\text{\text{\text{\text{\text{\text{\text{\text{\text{\texi{\text{\text{\text{\text{\text{\text{\text{\text{\text{\text{\text{\text{\text{\text{\text{\text{\text{\text{\text{\text{\text{\text{\text{\text{\text{\text{\text{\text{\text{\text{\text{\text{\text{\text{\text{\text{\text{\text{\text{\text{\text{\text{\ti}}}\text{\text{\text{\text{\text{\text{\text{\text{\text{\text{\text{\text{\text{\text{\text{\text{\text{\text{\text{\ti}}}\tint{\text{\text{\text{\text{\text{\text{\text{\text{\text{\texi}\titt{\text{\text{\text{\text{\texi}\text{\texi}\text{\text{\texit}\titt{\text{\texi}\text{\text{\text{\texi}\text{\text{\tet | Water 🔀 🗌                                         | Street As                                       | •                                |                          |
| S                   | Gas 🔀 🗌                                                                                                                                                                                                                                                                                                                                                                                                                                                                                                                                                                                                                                                                                                                                                                                                                                                                                                                                                                                                                                                                                                                                                                                                                                                                                                                                                                                                                                                                                                                                                                                                                                                                                                                                                                                                                                                                                                                                                                                                                                                                                                                  | Sanitary Sewer 🔀                                  | Alley No                                        | -                                |                          |
|                     |                                                                                                                                                                                                                                                                                                                                                                                                                                                                                                                                                                                                                                                                                                                                                                                                                                                                                                                                                                                                                                                                                                                                                                                                                                                                                                                                                                                                                                                                                                                                                                                                                                                                                                                                                                                                                                                                                                                                                                                                                                                                                                                          | No FEMA Flood Zone X500                           | FEMA Map # 06085C0039H                          | FEMA Map                         | Date 05/18/2009          |
|                     | Are the utilities and off-site improvements typical                                                                                                                                                                                                                                                                                                                                                                                                                                                                                                                                                                                                                                                                                                                                                                                                                                                                                                                                                                                                                                                                                                                                                                                                                                                                                                                                                                                                                                                                                                                                                                                                                                                                                                                                                                                                                                                                                                                                                                                                                                                                      |                                                   | No If No, describe                              |                                  |                          |
|                     | Are there any adverse site conditions or external f                                                                                                                                                                                                                                                                                                                                                                                                                                                                                                                                                                                                                                                                                                                                                                                                                                                                                                                                                                                                                                                                                                                                                                                                                                                                                                                                                                                                                                                                                                                                                                                                                                                                                                                                                                                                                                                                                                                                                                                                                                                                      | actors (easements, encroachments, environn        | nental conditions, land uses, etc.)?            | Yes X No                         | If Yes, describe         |
|                     |                                                                                                                                                                                                                                                                                                                                                                                                                                                                                                                                                                                                                                                                                                                                                                                                                                                                                                                                                                                                                                                                                                                                                                                                                                                                                                                                                                                                                                                                                                                                                                                                                                                                                                                                                                                                                                                                                                                                                                                                                                                                                                                          |                                                   |                                                 |                                  |                          |
|                     |                                                                                                                                                                                                                                                                                                                                                                                                                                                                                                                                                                                                                                                                                                                                                                                                                                                                                                                                                                                                                                                                                                                                                                                                                                                                                                                                                                                                                                                                                                                                                                                                                                                                                                                                                                                                                                                                                                                                                                                                                                                                                                                          |                                                   |                                                 |                                  |                          |
|                     | C ()                                                                                                                                                                                                                                                                                                                                                                                                                                                                                                                                                                                                                                                                                                                                                                                                                                                                                                                                                                                                                                                                                                                                                                                                                                                                                                                                                                                                                                                                                                                                                                                                                                                                                                                                                                                                                                                                                                                                                                                                                                                                                                                     |                                                   |                                                 |                                  | D 1 0                    |
|                     | Source(s) Used for Physical Characteristics of Pr                                                                                                                                                                                                                                                                                                                                                                                                                                                                                                                                                                                                                                                                                                                                                                                                                                                                                                                                                                                                                                                                                                                                                                                                                                                                                                                                                                                                                                                                                                                                                                                                                                                                                                                                                                                                                                                                                                                                                                                                                                                                        | roperty Appraisal Files ML                        | <u> </u>                                        |                                  | Property Owner           |
|                     | Other (describe) Parcelquest                                                                                                                                                                                                                                                                                                                                                                                                                                                                                                                                                                                                                                                                                                                                                                                                                                                                                                                                                                                                                                                                                                                                                                                                                                                                                                                                                                                                                                                                                                                                                                                                                                                                                                                                                                                                                                                                                                                                                                                                                                                                                             | Conoral Description                               | Data Source for Gross Living Area               | Parcelquest                      | Car Storago              |
|                     | General Description                                                                                                                                                                                                                                                                                                                                                                                                                                                                                                                                                                                                                                                                                                                                                                                                                                                                                                                                                                                                                                                                                                                                                                                                                                                                                                                                                                                                                                                                                                                                                                                                                                                                                                                                                                                                                                                                                                                                                                                                                                                                                                      | General Description                               | Heating/Cooling                                 | Amenities Non                    | Car Storage              |
|                     | Units   ✓ One   ✓ One with Accessory Unit                                                                                                                                                                                                                                                                                                                                                                                                                                                                                                                                                                                                                                                                                                                                                                                                                                                                                                                                                                                                                                                                                                                                                                                                                                                                                                                                                                                                                                                                                                                                                                                                                                                                                                                                                                                                                                                                                                                                                                                                                                                                                | Concrete Slab Crawl Space                         |                                                 | place(s) # 1 None                | "                        |
|                     | # of Stories 1                                                                                                                                                                                                                                                                                                                                                                                                                                                                                                                                                                                                                                                                                                                                                                                                                                                                                                                                                                                                                                                                                                                                                                                                                                                                                                                                                                                                                                                                                                                                                                                                                                                                                                                                                                                                                                                                                                                                                                                                                                                                                                           | Full Basement Finished                            |                                                 |                                  | eway # of Cars 0         |
|                     | Type Det. Att. S-Det./End Unit                                                                                                                                                                                                                                                                                                                                                                                                                                                                                                                                                                                                                                                                                                                                                                                                                                                                                                                                                                                                                                                                                                                                                                                                                                                                                                                                                                                                                                                                                                                                                                                                                                                                                                                                                                                                                                                                                                                                                                                                                                                                                           | Partial Basement Finished                         |                                                 |                                  | Surface Concrete/Typica  |
|                     | Existing Proposed Under Const.                                                                                                                                                                                                                                                                                                                                                                                                                                                                                                                                                                                                                                                                                                                                                                                                                                                                                                                                                                                                                                                                                                                                                                                                                                                                                                                                                                                                                                                                                                                                                                                                                                                                                                                                                                                                                                                                                                                                                                                                                                                                                           | Exterior Walls Stucco/Wood                        |                                                 | Ch None Gara                     | -                        |
|                     | Design (Style) Ranch                                                                                                                                                                                                                                                                                                                                                                                                                                                                                                                                                                                                                                                                                                                                                                                                                                                                                                                                                                                                                                                                                                                                                                                                                                                                                                                                                                                                                                                                                                                                                                                                                                                                                                                                                                                                                                                                                                                                                                                                                                                                                                     | Roof Surface Shingle                              |                                                 | None Carp                        |                          |
|                     | Year Built 1955                                                                                                                                                                                                                                                                                                                                                                                                                                                                                                                                                                                                                                                                                                                                                                                                                                                                                                                                                                                                                                                                                                                                                                                                                                                                                                                                                                                                                                                                                                                                                                                                                                                                                                                                                                                                                                                                                                                                                                                                                                                                                                          | Gutters & Downspouts Metal                        | ☐ Individual                                    |                                  |                          |
|                     | Effective Age (Yrs) 35                                                                                                                                                                                                                                                                                                                                                                                                                                                                                                                                                                                                                                                                                                                                                                                                                                                                                                                                                                                                                                                                                                                                                                                                                                                                                                                                                                                                                                                                                                                                                                                                                                                                                                                                                                                                                                                                                                                                                                                                                                                                                                   | Window Type DP windows                            |                                                 | er None Built                    | -in                      |
|                     | Appliances Refrigerator Range/Oven                                                                                                                                                                                                                                                                                                                                                                                                                                                                                                                                                                                                                                                                                                                                                                                                                                                                                                                                                                                                                                                                                                                                                                                                                                                                                                                                                                                                                                                                                                                                                                                                                                                                                                                                                                                                                                                                                                                                                                                                                                                                                       |                                                   |                                                 | r (describe)                     |                          |
| ITS                 | Finished area above grade contains:                                                                                                                                                                                                                                                                                                                                                                                                                                                                                                                                                                                                                                                                                                                                                                                                                                                                                                                                                                                                                                                                                                                                                                                                                                                                                                                                                                                                                                                                                                                                                                                                                                                                                                                                                                                                                                                                                                                                                                                                                                                                                      | 6 Rooms 3 Bedrooms                                |                                                 | 78 Square Feet of Gross Li       | ving Area Above Grade    |
| Ē                   | Additional features (special energy efficient items                                                                                                                                                                                                                                                                                                                                                                                                                                                                                                                                                                                                                                                                                                                                                                                                                                                                                                                                                                                                                                                                                                                                                                                                                                                                                                                                                                                                                                                                                                                                                                                                                                                                                                                                                                                                                                                                                                                                                                                                                                                                      | , etc.) Interior: Home has typic                  | al amenities for its neighborhood               | d.                               |                          |
| Ē                   |                                                                                                                                                                                                                                                                                                                                                                                                                                                                                                                                                                                                                                                                                                                                                                                                                                                                                                                                                                                                                                                                                                                                                                                                                                                                                                                                                                                                                                                                                                                                                                                                                                                                                                                                                                                                                                                                                                                                                                                                                                                                                                                          |                                                   |                                                 |                                  |                          |
| õ                   | Describe the condition of the property and data so                                                                                                                                                                                                                                                                                                                                                                                                                                                                                                                                                                                                                                                                                                                                                                                                                                                                                                                                                                                                                                                                                                                                                                                                                                                                                                                                                                                                                                                                                                                                                                                                                                                                                                                                                                                                                                                                                                                                                                                                                                                                       |                                                   |                                                 | ,,                               |                          |
| IMPROVEMENTS        | maintenance noted. Physical depred                                                                                                                                                                                                                                                                                                                                                                                                                                                                                                                                                                                                                                                                                                                                                                                                                                                                                                                                                                                                                                                                                                                                                                                                                                                                                                                                                                                                                                                                                                                                                                                                                                                                                                                                                                                                                                                                                                                                                                                                                                                                                       |                                                   |                                                 |                                  | he neighborhood,         |
| =                   | and well accepted in the local market                                                                                                                                                                                                                                                                                                                                                                                                                                                                                                                                                                                                                                                                                                                                                                                                                                                                                                                                                                                                                                                                                                                                                                                                                                                                                                                                                                                                                                                                                                                                                                                                                                                                                                                                                                                                                                                                                                                                                                                                                                                                                    | t. No functional depreciation was                 | noted. No external depreciation                 | was observed.                    |                          |
|                     |                                                                                                                                                                                                                                                                                                                                                                                                                                                                                                                                                                                                                                                                                                                                                                                                                                                                                                                                                                                                                                                                                                                                                                                                                                                                                                                                                                                                                                                                                                                                                                                                                                                                                                                                                                                                                                                                                                                                                                                                                                                                                                                          |                                                   |                                                 |                                  |                          |
|                     |                                                                                                                                                                                                                                                                                                                                                                                                                                                                                                                                                                                                                                                                                                                                                                                                                                                                                                                                                                                                                                                                                                                                                                                                                                                                                                                                                                                                                                                                                                                                                                                                                                                                                                                                                                                                                                                                                                                                                                                                                                                                                                                          |                                                   |                                                 |                                  |                          |
|                     | <u> </u>                                                                                                                                                                                                                                                                                                                                                                                                                                                                                                                                                                                                                                                                                                                                                                                                                                                                                                                                                                                                                                                                                                                                                                                                                                                                                                                                                                                                                                                                                                                                                                                                                                                                                                                                                                                                                                                                                                                                                                                                                                                                                                                 |                                                   |                                                 |                                  | <b>3</b>                 |
|                     | Are there any apparent physical deficiencies or ac                                                                                                                                                                                                                                                                                                                                                                                                                                                                                                                                                                                                                                                                                                                                                                                                                                                                                                                                                                                                                                                                                                                                                                                                                                                                                                                                                                                                                                                                                                                                                                                                                                                                                                                                                                                                                                                                                                                                                                                                                                                                       | dverse conditions that affect the livability, sou | ndness, or structural integrity of the proper   | ty? Yes                          | <b>▼</b> No              |
|                     | If Yes, describe.                                                                                                                                                                                                                                                                                                                                                                                                                                                                                                                                                                                                                                                                                                                                                                                                                                                                                                                                                                                                                                                                                                                                                                                                                                                                                                                                                                                                                                                                                                                                                                                                                                                                                                                                                                                                                                                                                                                                                                                                                                                                                                        |                                                   |                                                 |                                  |                          |
|                     |                                                                                                                                                                                                                                                                                                                                                                                                                                                                                                                                                                                                                                                                                                                                                                                                                                                                                                                                                                                                                                                                                                                                                                                                                                                                                                                                                                                                                                                                                                                                                                                                                                                                                                                                                                                                                                                                                                                                                                                                                                                                                                                          |                                                   |                                                 |                                  |                          |
|                     | <u> </u>                                                                                                                                                                                                                                                                                                                                                                                                                                                                                                                                                                                                                                                                                                                                                                                                                                                                                                                                                                                                                                                                                                                                                                                                                                                                                                                                                                                                                                                                                                                                                                                                                                                                                                                                                                                                                                                                                                                                                                                                                                                                                                                 |                                                   |                                                 |                                  |                          |
|                     |                                                                                                                                                                                                                                                                                                                                                                                                                                                                                                                                                                                                                                                                                                                                                                                                                                                                                                                                                                                                                                                                                                                                                                                                                                                                                                                                                                                                                                                                                                                                                                                                                                                                                                                                                                                                                                                                                                                                                                                                                                                                                                                          |                                                   |                                                 |                                  |                          |
|                     |                                                                                                                                                                                                                                                                                                                                                                                                                                                                                                                                                                                                                                                                                                                                                                                                                                                                                                                                                                                                                                                                                                                                                                                                                                                                                                                                                                                                                                                                                                                                                                                                                                                                                                                                                                                                                                                                                                                                                                                                                                                                                                                          |                                                   |                                                 |                                  |                          |
|                     | Does the property generally conform to the neight                                                                                                                                                                                                                                                                                                                                                                                                                                                                                                                                                                                                                                                                                                                                                                                                                                                                                                                                                                                                                                                                                                                                                                                                                                                                                                                                                                                                                                                                                                                                                                                                                                                                                                                                                                                                                                                                                                                                                                                                                                                                        | borhood (functional utility, style, condition, us | e, construction, etc.)?                         | Yes No If No, descri             | De.                      |
|                     | Does the property generally conform to the neight                                                                                                                                                                                                                                                                                                                                                                                                                                                                                                                                                                                                                                                                                                                                                                                                                                                                                                                                                                                                                                                                                                                                                                                                                                                                                                                                                                                                                                                                                                                                                                                                                                                                                                                                                                                                                                                                                                                                                                                                                                                                        | borhood (functional utility, style, condition, us | e, construction, etc.)?                         | Yes No If No, descri             | be.                      |